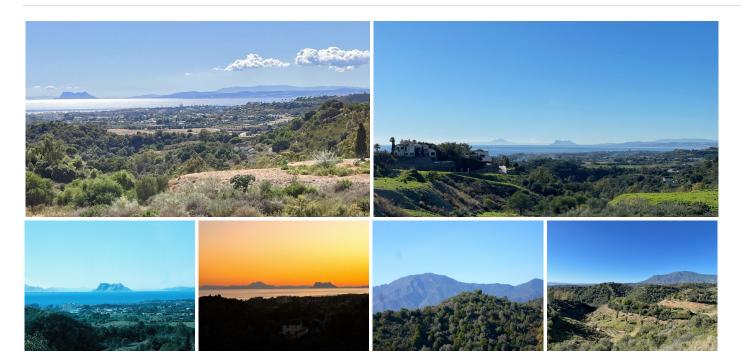

## New Golden Mile

REF# BEMR4258585 €1,500,000

BEDS

BATHS

BUILT 500 m<sup>2</sup> PLOT 2333 m<sup>2</sup>

LARGE PLOT FOR LUXURY VILLA

Double Plot: 2,333m<sup>2</sup> Max Build: 500m<sup>2</sup> plus basement and porches

Large elevated plot with unobstructed panoramic, south-western sea view to Gibraltar and Morocco and mountains. Close to beach (2km), great restaurants, supermarkets, hospital, schools etc. La Panera on the New Golden Mile between San Pedro and Estepona is a beautiful and peaceful area, only 10 to 12 minutes from Puerto Banus. High quality urbanisation with luxury villas. All services are in place.