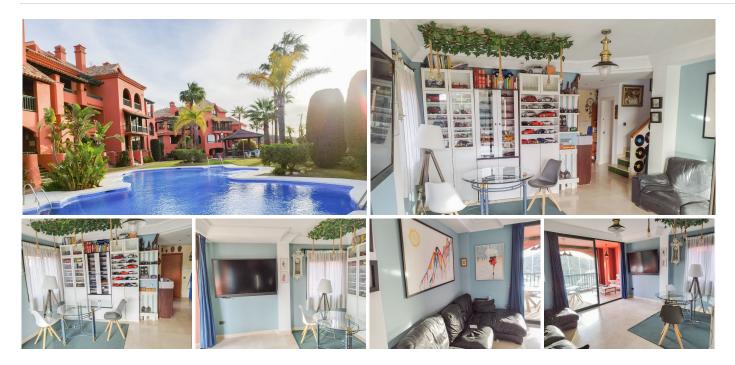

## SPECTACULAR DUPLEX WITH PANORAMIC VIEWS.

It is located in one of the most sought after areas in the Costa del Sol, in Calahonda.

The property is divided in two levels.

On the first floor we find a bright and spacious living room and dining area, with a fully equiped kitchen with storage and laundry space. From the living room we access its cozy terrace overlooking the amazing views that the area has to offer. The terrace is closed with glass courtains that can be opened up fully.

The property offers 3 full bedrooms with an additional studio, with 3 bathrooms and another terrace.

The community is in inmaclate state, with well taken care off gardens and swimming pool area.

+34 952 939 460 · info@bromleyestatesmarbella.com Urbanizacion El Rosario, CN340, Km 188, Marbella, Malaga 29603

Other features: Community parking and Storage room

Do not hesitate to ask for a viewing!

+34 952 939 460 · info@bromleyestatesmarbella.com Urbanizacion El Rosario, CN340, Km 188, Marbella, Malaga 29603

+34 952 939 460 · info@bromleyestatesmarbella.com Urbanizacion El Rosario, CN340, Km 188, Marbella, Malaga 29603