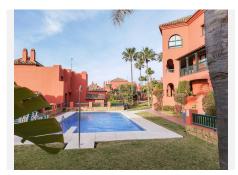

## SPECTACULAR DUPLEX WITH PANORAMIC VIEWS.

It is located in one of the most sought after areas in the Costa del Sol, in Calahonda.

The property is divided in two levels.

On the first floor we find a bright and spacious living room and dining area, with a fully equiped kitchen with storage and laundry space. From the living room we access its cozy terrace overlooking the amazing views that the area has to offer. The terrace is closed with glass courtains that can be opened up fully.

The property offers 3 full bedrooms with an additional studio, with 3 bathrooms and another terrace.

The community is in inmaclate state, with well taken care off gardens and swimming pool area.

+34 952 939 460 · info@bromleyestatesmarbella.com Urbanizacion El Rosario, CN340, Km 188, Marbella, Malaga 29603

Other features: Community parking and Storage room

Do not hesitate to ask for a viewing!

+34 952 939 460 · info@bromleyestatesmarbella.com Urbanizacion El Rosario, CN340, Km 188, Marbella, Malaga 29603

+34 952 939 460 · info@bromleyestatesmarbella.com Urbanizacion El Rosario, CN340, Km 188, Marbella, Malaga 29603