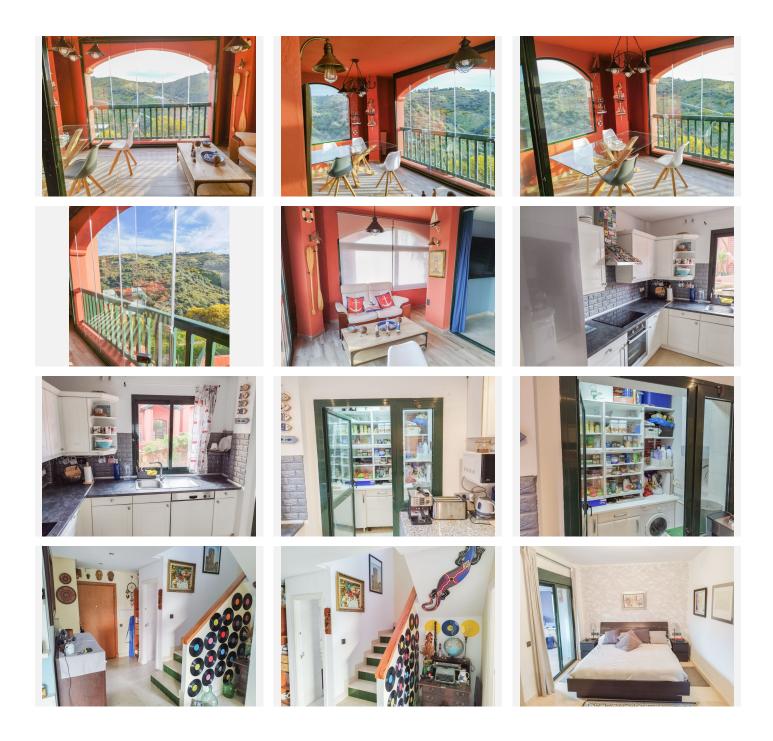

## SPECTACULAR DUPLEX WITH PANORAMIC VIEWS.

It is located in one of the most sought after areas in the Costa del Sol, in Calahonda.

The property is divided in two levels.

On the first floor we find a bright and spacious living room and dining area, with a fully equiped kitchen with storage and laundry space. From the living room we access its cozy terrace overlooking the amazing views that the area has to offer. The terrace is closed with glass courtains that can be opened up fully.

The property offers 3 full bedrooms with an additional studio, with 3 bathrooms and another terrace.

The community is in inmaclate state, with well taken care off gardens and swimming pool area.

+34 952 939 460 · info@bromleyestatesmarbella.com Urbanizacion El Rosario, CN340, Km 188, Marbella, Malaga 29603