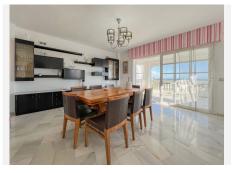

There are 3 floors in the property, but you enter on the 1st floor through the main entrance from either the back of the villa or the stairs all the way down from the driveway in front of the house. You enter a bright and inviting entrance, where you then enter the south-facing living room. The living room is large and simple, with good furnishing options. There is a balcony on the whole one side of the house on the first floor, where glass curtains have been used. There is an option to open it completely to be able to enjoy the warm sun. To the left of the living room, you will find the bright kitchen, which offers the popular kitchen island. This

## BROMLEY ESTATES Marbella

includes a dining room, where you again have a view of the Mediterranean Sea. There are 2 storage rooms on the 1st floor, one of which functions as a laundry room. In addition, you will find 2 bathrooms, one of which is located next to the entrance, and the other is located at the other end in connection with the first floor's only bedroom. In an extension of the bedroom, there is a large balcony, which is again covered by glass curtains with the option of opening completely.