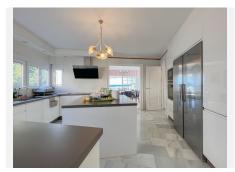

There are 3 floors in the property, but you enter on the 1st floor through the main entrance from either the back of the villa or the stairs all the way down from the driveway in front of the house. You enter a bright and inviting entrance, where you then enter the south-facing living room. The living room is large and simple, with good furnishing options. There is a balcony on the whole one side of the house on the first floor, where glass curtains have been used. There is an option to open it completely to be able to enjoy the warm sun. To the left of the living room, you will find the bright kitchen, which offers the popular kitchen island. This