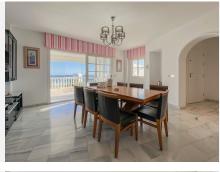

There are 3 floors in the property, but you enter on the 1st floor through the main entrance from either the back of the villa or the stairs all the way down from the driveway in front of the house. You enter a bright and inviting entrance, where you then enter the south-facing living room. The living room is large and simple, with good furnishing options. There is a balcony on the whole one side of the house on the first floor, where glass curtains have been used. There is an option to open it completely to be able to enjoy the warm sun. To the left of the living room, you will find the bright kitchen, which offers the popular kitchen island. This

## BROMLEY ESTATES Marbella

includes a dining room, where you again have a view of the Mediterranean Sea. There are 2 storage rooms on the 1st floor, one of which functions as a laundry room. In addition, you will find 2 bathrooms, one of which is located next to the entrance, and the other is located at the other end in connection with the first floor's only bedroom. In an extension of the bedroom, there is a large balcony, which is again covered by glass curtains with the option of opening completely.