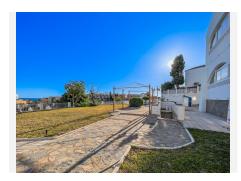

The bonuses of the villa are the large areas that can be used for renovation or simply many furnishing options. Just the terraces make up a total of 175m2.

The outdoor area itself amounts to 1,622m2, which is utilized to that extent. The outdoor area offers a robust stone outdoor kitchen with a dining area, a 3-meter deep pool, an outdoor shower, and a three-level Chinese herb garden.