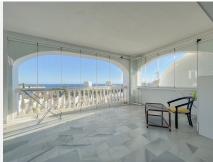

## BROMLEY ESTATES Marbella

includes a dining room, where you again have a view of the Mediterranean Sea. There are 2 storage rooms on the 1st floor, one of which functions as a laundry room. In addition, you will find 2 bathrooms, one of which is located next to the entrance, and the other is located at the other end in connection with the first floor's only bedroom. In an extension of the bedroom, there is a large balcony, which is again covered by glass curtains with the option of opening completely.