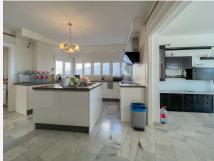

There are 3 floors in the property, but you enter on the 1st floor through the main entrance from either the back of the villa or the stairs all the way down from the driveway in front of the house. You enter a bright and inviting entrance, where you then enter the south-facing living room. The living room is large and simple, with good furnishing options. There is a balcony on the whole one side of the house on the first floor, where glass curtains have been used. There is an option to open it completely to be able to enjoy the warm sun. To the left of the living room, you will find the bright kitchen, which offers the popular kitchen island. This