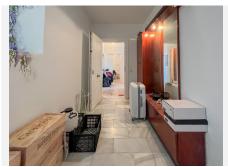

There are 3 floors in the property, but you enter on the 1st floor through the main entrance from either the back of the villa or the stairs all the way down from the driveway in front of the house. You enter a bright and inviting entrance, where you then enter the south-facing living room. The living room is large and simple, with good furnishing options. There is a balcony on the whole one side of the house on the first floor, where glass curtains have been used. There is an option to open it completely to be able to enjoy the warm sun. To the left of the living room, you will find the bright kitchen, which offers the popular kitchen island. This

## BROMLEY ESTATES Marbella

includes a dining room, where you again have a view of the Mediterranean Sea. There are 2 storage rooms on the 1st floor, one of which functions as a laundry room. In addition, you will find 2 bathrooms, one of which is located next to the entrance, and the other is located at the other end in connection with the first floor's only bedroom. In an extension of the bedroom, there is a large balcony, which is again covered by glass curtains with the option of opening completely.