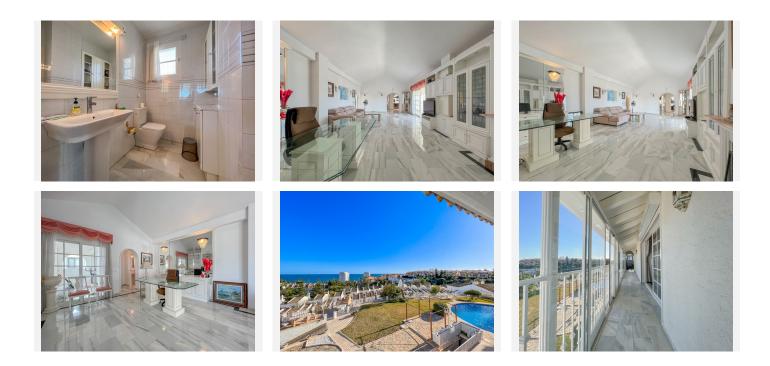

There are 3 floors in the property, but you enter on the 1st floor through the main entrance from either the back of the villa or the stairs all the way down from the driveway in front of the house. You enter a bright and inviting entrance, where you then enter the south-facing living room. The living room is large and simple, with good furnishing options. There is a balcony on the whole one side of the house on the first floor, where glass curtains have been used. There is an option to open it completely to be able to enjoy the warm sun. To the left of the living room, you will find the bright kitchen, which offers the popular kitchen island. This

## BROMLEY ESTATES Marbella

includes a dining room, where you again have a view of the Mediterranean Sea. There are 2 storage rooms on the 1st floor, one of which functions as a laundry room. In addition, you will find 2 bathrooms, one of which is located next to the entrance, and the other is located at the other end in connection with the first floor's only bedroom. In an extension of the bedroom, there is a large balcony, which is again covered by glass curtains with the option of opening completely.

To access the ground floor, you have to go down the spiral staircase. On the ground floor, there are 4 bedrooms, 3 bathrooms, and a large hallway, which is used as a second living room. In addition, there are 3 balconies in total on the ground floor, which means that all bedrooms have a balcony available. Each bedroom offers fitted wardrobes.