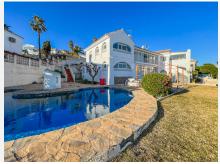

## HOUSE 5 BEDROOMS 4.5 BATHROOMS IN TORREQUEBRADA

Torrequebrada

REF# BEMR4265050 €1,600,000

| BEDS | BATHS | BUILT  | PLOT                | TERRACE |
|------|-------|--------|---------------------|---------|
| 5    | 4.5   | 422 m² | 2219 m <sup>2</sup> | 175 m²  |

Large villa near Torrequebrada Golf

20 minutes by car to Malaga airport, 30 minutes drive to Malaga city and 20 minutes to Fuengirola.

The villa faces south, which means a view of the Mediterranean Sea. In addition, there is within walking distance of the fantastic Costa del Sol beach.

The bonuses of the villa are the large areas that can be used for renovation or simply many furnishing options. Just the terraces make up a total of 175m2.

The outdoor area itself amounts to 1,622m2, which is utilized to that extent. The outdoor area offers a robust stone outdoor kitchen with a dining area, a 3-meter deep pool, an outdoor shower, and a three-level Chinese herb garden.