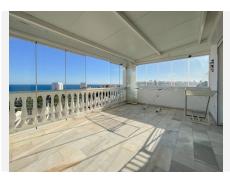

There are 3 floors in the property, but you enter on the 1st floor through the main entrance from either the back of the villa or the stairs all the way down from the driveway in front of the house. You enter a bright and inviting entrance, where you then enter the south-facing living room. The living room is large and simple, with good furnishing options. There is a balcony on the whole one side of the house on the first floor, where glass curtains have been used. There is an option to open it completely to be able to enjoy the warm sun. To the left of the living room, you will find the bright kitchen, which offers the popular kitchen island. This

## BROMLEY ESTATES Marbella

includes a dining room, where you again have a view of the Mediterranean Sea. There are 2 storage rooms on the 1st floor, one of which functions as a laundry room. In addition, you will find 2 bathrooms, one of which is located next to the entrance, and the other is located at the other end in connection with the first floor's only bedroom. In an extension of the bedroom, there is a large balcony, which is again covered by glass curtains with the option of opening completely.