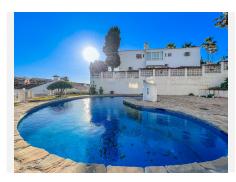

The bonuses of the villa are the large areas that can be used for renovation or simply many furnishing options. Just the terraces make up a total of 175m2.

The outdoor area itself amounts to 1,622m2, which is utilized to that extent. The outdoor area offers a robust stone outdoor kitchen with a dining area, a 3-meter deep pool, an outdoor shower, and a three-level Chinese herb garden.