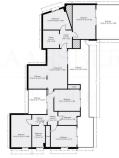

There are 3 floors in the property, but you enter on the 1st floor through the main entrance from either the back of the villa or the stairs all the way down from the driveway in front of the house. You enter a bright and inviting entrance, where you then enter the south-facing living room. The living room is large and simple, with good furnishing options. There is a balcony on the whole one side of the house on the first floor, where glass curtains have been used. There is an option to open it completely to be able to enjoy the warm sun. To the left of the living room, you will find the bright kitchen, which offers the popular kitchen island. This

## BROMLEY ESTATES Marbella

includes a dining room, where you again have a view of the Mediterranean Sea. There are 2 storage rooms on the 1st floor, one of which functions as a laundry room. In addition, you will find 2 bathrooms, one of which is located next to the entrance, and the other is located at the other end in connection with the first floor's only bedroom. In an extension of the bedroom, there is a large balcony, which is again covered by glass curtains with the option of opening completely.

To access the ground floor, you have to go down the spiral staircase. On the ground floor, there are 4 bedrooms, 3 bathrooms, and a large hallway, which is used as a second living room. In addition, there are 3 balconies in total on the ground floor, which means that all bedrooms have a balcony available. Each bedroom offers fitted wardrobes.

OT TO SCALE asement - level 1