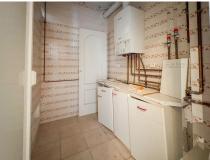

There are 3 floors in the property, but you enter on the 1st floor through the main entrance from either the back of the villa or the stairs all the way down from the driveway in front of the house. You enter a bright and inviting entrance, where you then enter the south-facing living room. The living room is large and simple, with good furnishing options. There is a balcony on the whole one side of the house on the first floor, where glass curtains have been used. There is an option to open it completely to be able to enjoy the warm sun. To the left of the living room, you will find the bright kitchen, which offers the popular kitchen island. This