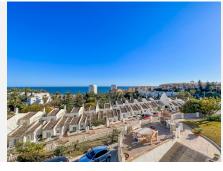

Large villa near Torrequebrada Golf

20 minutes by car to Malaga airport, 30 minutes drive to Malaga city and 20 minutes to Fuengirola.

The villa faces south, which means a view of the Mediterranean Sea. In addition, there is within walking distance of the fantastic Costa del Sol beach.

The bonuses of the villa are the large areas that can be used for renovation or simply many furnishing options. Just the terraces make up a total of 175m2.

The outdoor area itself amounts to 1,622m2, which is utilized to that extent. The outdoor area offers a robust stone outdoor kitchen with a dining area, a 3-meter deep pool, an outdoor shower, and a three-level Chinese herb garden.