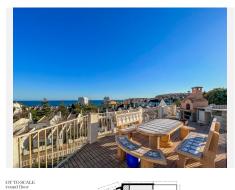

Large villa near Torrequebrada Golf

20 minutes by car to Malaga airport, 30 minutes drive to Malaga city and 20 minutes to Fuengirola.

The villa faces south, which means a view of the Mediterranean Sea. In addition, there is within walking distance of the fantastic Costa del Sol beach.

The bonuses of the villa are the large areas that can be used for renovation or simply many furnishing options. Just the terraces make up a total of 175m2.

The outdoor area itself amounts to 1,622m2, which is utilized to that extent. The outdoor area offers a robust stone outdoor kitchen with a dining area, a 3-meter deep pool, an outdoor shower, and a three-level Chinese herb garden.