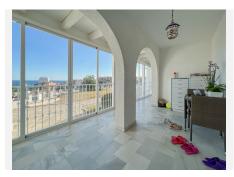

There are 3 floors in the property, but you enter on the 1st floor through the main entrance from either the back of the villa or the stairs all the way down from the driveway in front of the house. You enter a bright and inviting entrance, where you then enter the south-facing living room. The living room is large and simple, with good furnishing options. There is a balcony on the whole one side of the house on the first floor, where glass curtains have been used. There is an option to open it completely to be able to enjoy the warm sun. To the left of the living room, you will find the bright kitchen, which offers the popular kitchen island. This