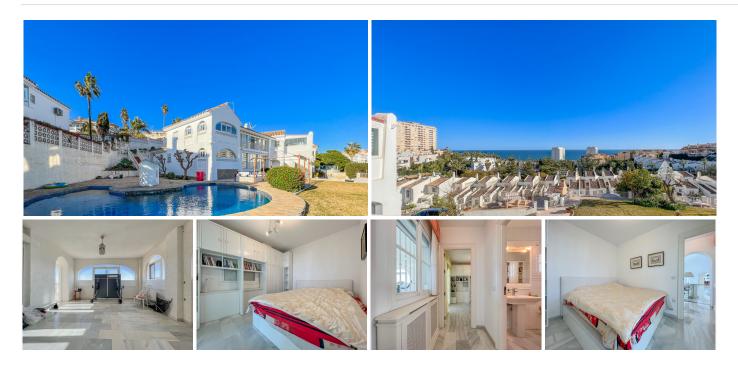

Large villa near Torrequebrada Golf

20 minutes by car to Malaga airport, 30 minutes drive to Malaga city and 20 minutes to Fuengirola.

The villa faces south, which means a view of the Mediterranean Sea. In addition, there is within walking distance of the fantastic Costa del Sol beach.

There are 3 floors in the property, but you enter on the 1st floor through the main entrance from either the back of the villa or the stairs all the way down from the driveway in front of the house. You enter a bright and inviting entrance, where you then enter the south-facing living room. The living room is large and simple, with good furnishing options. There is a balcony on the whole one side of the house on the first floor, where glass curtains have been used. There is an option to open it completely to be able to enjoy the warm sun. To the left of the living room, you will find the bright kitchen, which offers the popular kitchen island. This

## BROMLEY ESTATES Marbella

includes a dining room, where you again have a view of the Mediterranean Sea. There are 2 storage rooms on the 1st floor, one of which functions as a laundry room. In addition, you will find 2 bathrooms, one of which is located next to the entrance, and the other is located at the other end in connection with the first floor's only bedroom. In an extension of the bedroom, there is a large balcony, which is again covered by glass curtains with the option of opening completely.

To access the ground floor, you have to go down the spiral staircase. On the ground floor, there are 4 bedrooms, 3 bathrooms, and a large hallway, which is used as a second living room. In addition, there are 3 balconies in total on the ground floor, which means that all bedrooms have a balcony available. Each bedroom offers fitted wardrobes.