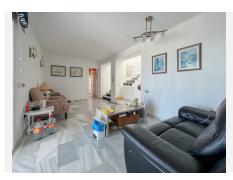

There are 3 floors in the property, but you enter on the 1st floor through the main entrance from either the back of the villa or the stairs all the way down from the driveway in front of the house. You enter a bright and inviting entrance, where you then enter the south-facing living room. The living room is large and simple, with good furnishing options. There is a balcony on the whole one side of the house on the first floor, where glass curtains have been used. There is an option to open it completely to be able to enjoy the warm sun. To the left of the living room, you will find the bright kitchen, which offers the popular kitchen island. This