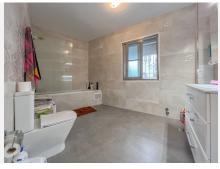

## BROMLEY ESTATES Marbella

includes a dining room, where you again have a view of the Mediterranean Sea. There are 2 storage rooms on the 1st floor, one of which functions as a laundry room. In addition, you will find 2 bathrooms, one of which is located next to the entrance, and the other is located at the other end in connection with the first floor's only bedroom. In an extension of the bedroom, there is a large balcony, which is again covered by glass curtains with the option of opening completely.

To access the ground floor, you have to go down the spiral staircase. On the ground floor, there are 4 bedrooms, 3 bathrooms, and a large hallway, which is used as a second living room. In addition, there are 3 balconies in total on the ground floor, which means that all bedrooms have a balcony available. Each bedroom offers fitted wardrobes.