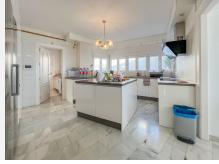

There are 3 floors in the property, but you enter on the 1st floor through the main entrance from either the back of the villa or the stairs all the way down from the driveway in front of the house. You enter a bright and inviting entrance, where you then enter the south-facing living room. The living room is large and simple, with good furnishing options. There is a balcony on the whole one side of the house on the first floor, where glass curtains have been used. There is an option to open it completely to be able to enjoy the warm sun. To the left of the living room, you will find the bright kitchen, which offers the popular kitchen island. This