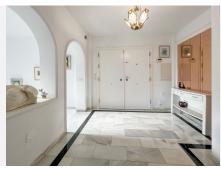

There are 3 floors in the property, but you enter on the 1st floor through the main entrance from either the back of the villa or the stairs all the way down from the driveway in front of the house. You enter a bright and inviting entrance, where you then enter the south-facing living room. The living room is large and simple, with good furnishing options. There is a balcony on the whole one side of the house on the first floor, where glass curtains have been used. There is an option to open it completely to be able to enjoy the warm sun. To the left of the living room, you will find the bright kitchen, which offers the popular kitchen island. This