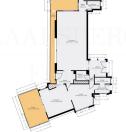

To access the ground floor, you have to go down the spiral staircase. On the ground floor, there are 4 bedrooms, 3 bathrooms, and a large hallway, which is used as a second living room. In addition, there are 3 balconies in total on the ground floor, which means that all bedrooms have a balcony available. Each bedroom offers fitted wardrobes.

OT TO SCALE asement - level 1