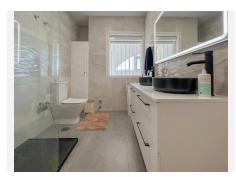

## BROMLEY ESTATES Marbella

includes a dining room, where you again have a view of the Mediterranean Sea. There are 2 storage rooms on the 1st floor, one of which functions as a laundry room. In addition, you will find 2 bathrooms, one of which is located next to the entrance, and the other is located at the other end in connection with the first floor's only bedroom. In an extension of the bedroom, there is a large balcony, which is again covered by glass curtains with the option of opening completely.

To access the ground floor, you have to go down the spiral staircase. On the ground floor, there are 4 bedrooms, 3 bathrooms, and a large hallway, which is used as a second living room. In addition, there are 3 balconies in total on the ground floor, which means that all bedrooms have a balcony available. Each bedroom offers fitted wardrobes.