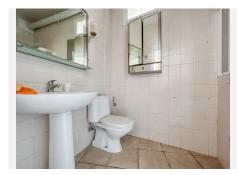

## BROMLEY ESTATES Marbella

includes a dining room, where you again have a view of the Mediterranean Sea. There are 2 storage rooms on the 1st floor, one of which functions as a laundry room. In addition, you will find 2 bathrooms, one of which is located next to the entrance, and the other is located at the other end in connection with the first floor's only bedroom. In an extension of the bedroom, there is a large balcony, which is again covered by glass curtains with the option of opening completely.

To access the ground floor, you have to go down the spiral staircase. On the ground floor, there are 4 bedrooms, 3 bathrooms, and a large hallway, which is used as a second living room. In addition, there are 3 balconies in total on the ground floor, which means that all bedrooms have a balcony available. Each bedroom offers fitted wardrobes.