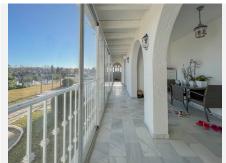

There are 3 floors in the property, but you enter on the 1st floor through the main entrance from either the back of the villa or the stairs all the way down from the driveway in front of the house. You enter a bright and inviting entrance, where you then enter the south-facing living room. The living room is large and simple, with good furnishing options. There is a balcony on the whole one side of the house on the first floor, where glass curtains have been used. There is an option to open it completely to be able to enjoy the warm sun. To the left of the living room, you will find the bright kitchen, which offers the popular kitchen island. This

## BROMLEY ESTATES Marbella

includes a dining room, where you again have a view of the Mediterranean Sea. There are 2 storage rooms on the 1st floor, one of which functions as a laundry room. In addition, you will find 2 bathrooms, one of which is located next to the entrance, and the other is located at the other end in connection with the first floor's only bedroom. In an extension of the bedroom, there is a large balcony, which is again covered by glass curtains with the option of opening completely.