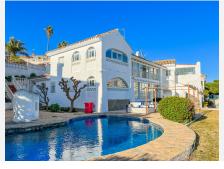

Large villa near Torrequebrada Golf

20 minutes by car to Malaga airport, 30 minutes drive to Malaga city and 20 minutes to Fuengirola.

The villa faces south, which means a view of the Mediterranean Sea. In addition, there is within walking distance of the fantastic Costa del Sol beach.

The bonuses of the villa are the large areas that can be used for renovation or simply many furnishing options. Just the terraces make up a total of 175m2.

The outdoor area itself amounts to 1,622m2, which is utilized to that extent. The outdoor area offers a robust stone outdoor kitchen with a dining area, a 3-meter deep pool, an outdoor shower, and a three-level Chinese herb garden.