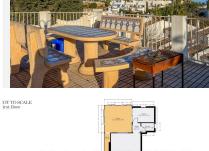

In the basement, you will find a large garage with space for 2 cars. In addition, the basement offers both a guest room and a bathroom. In fact, there is an extra storage room here. Additional parking spaces are available in the large driveway.

The bonuses of the villa are the large areas that can be used for renovation or simply many furnishing options. Just the terraces make up a total of 175m2.

The outdoor area itself amounts to 1,622m2, which is utilized to that extent. The outdoor area offers a robust stone outdoor kitchen with a dining area, a 3-meter deep pool, an outdoor shower, and a three-level Chinese herb garden.

OT TO SCALE asement - level 1