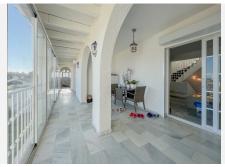

There are 3 floors in the property, but you enter on the 1st floor through the main entrance from either the back of the villa or the stairs all the way down from the driveway in front of the house. You enter a bright and inviting entrance, where you then enter the south-facing living room. The living room is large and simple, with good furnishing options. There is a balcony on the whole one side of the house on the first floor, where glass curtains have been used. There is an option to open it completely to be able to enjoy the warm sun. To the left of the living room, you will find the bright kitchen, which offers the popular kitchen island. This

## BROMLEY ESTATES Marbella

includes a dining room, where you again have a view of the Mediterranean Sea. There are 2 storage rooms on the 1st floor, one of which functions as a laundry room. In addition, you will find 2 bathrooms, one of which is located next to the entrance, and the other is located at the other end in connection with the first floor's only bedroom. In an extension of the bedroom, there is a large balcony, which is again covered by glass curtains with the option of opening completely.