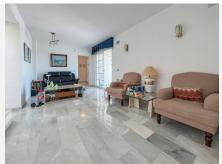

There are 3 floors in the property, but you enter on the 1st floor through the main entrance from either the back of the villa or the stairs all the way down from the driveway in front of the house. You enter a bright and inviting entrance, where you then enter the south-facing living room. The living room is large and simple, with good furnishing options. There is a balcony on the whole one side of the house on the first floor, where glass curtains have been used. There is an option to open it completely to be able to enjoy the warm sun. To the left of the living room, you will find the bright kitchen, which offers the popular kitchen island. This