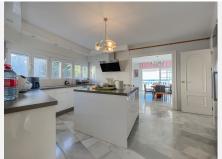

There are 3 floors in the property, but you enter on the 1st floor through the main entrance from either the back of the villa or the stairs all the way down from the driveway in front of the house. You enter a bright and inviting entrance, where you then enter the south-facing living room. The living room is large and simple, with good furnishing options. There is a balcony on the whole one side of the house on the first floor, where glass curtains have been used. There is an option to open it completely to be able to enjoy the warm sun. To the left of the living room, you will find the bright kitchen, which offers the popular kitchen island. This