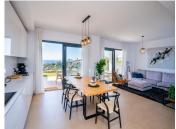

A corner ground floor apartment with private garden located in an Exclusive residential Development with a modern design where you have stunning views facing the sea and towards Gibraltar.

The complex includes an overflowing swimming pool, with disabled access, Children's playground and gymnasium.

A complex with an elegant architectural design and incredible panoramic sea views, the homes have diaphanous interiors and large windows which lead on to the terrace and private garden. The kitchen is open plan and fully equipped. Porcelain floors, solar panels and blinds with thermal insulation in living room and master bedroom. The property has both hot and cold air conditioning throughout. The large windows allow the flow of natural light and offer incredible views.