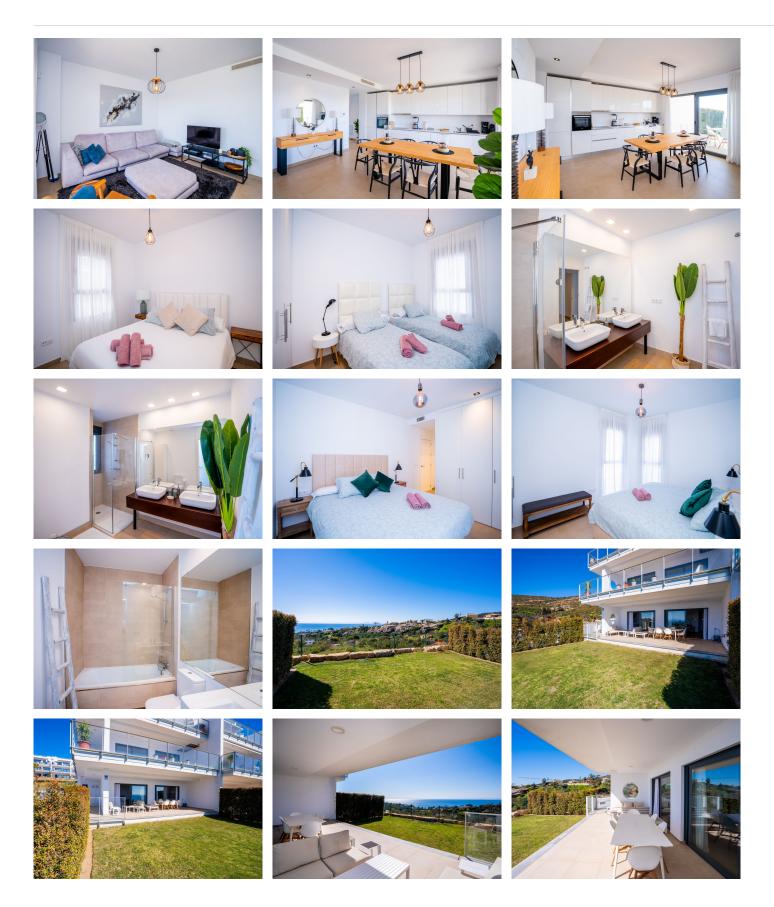

## GROUND FLOOR APARTMENT 3 BEDROOMS 2 BATHROOMS IN MANILVA

Manilya

REF# BEMR4265203 €449,000

| BEDS | BATHS | BUILT | PLOT  | TERRACE |
|------|-------|-------|-------|---------|
| 3    | 2     | 90 m² | 58 m² | 43 m²   |

A corner ground floor apartment with private garden located in an Exclusive residential Development with a modern design where you have stunning views facing the sea and towards Gibraltar.

The complex includes an overflowing swimming pool, with disabled access, Children's playground and gymnasium.

A complex with an elegant architectural design and incredible panoramic sea views, the homes have diaphanous interiors and large windows which lead on to the terrace and private garden. The kitchen is open plan and fully equipped. Porcelain floors, solar panels and blinds with thermal insulation in living room and master bedroom. The property has both hot and cold air conditioning throughout. The large windows allow the flow of natural light and offer incredible views.