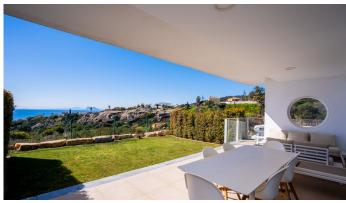

A corner ground floor apartment with private garden located in an Exclusive residential Development with a modern design where you have stunning views facing the sea and towards Gibraltar.

The complex includes an overflowing swimming pool, with disabled access, Children's playground and gymnasium.

A complex with an elegant architectural design and incredible panoramic sea views, the homes have diaphanous interiors and large windows which lead on to the terrace and private garden. The kitchen is open plan and fully equipped. Porcelain floors, solar panels and blinds with thermal insulation in living room and master bedroom. The property has both hot and cold air conditioning throughout. The large windows allow the flow of natural light and offer incredible views.