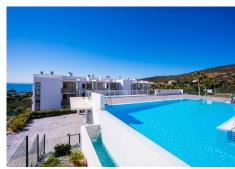

A corner ground floor apartment with private garden located in an Exclusive residential Development with a modern design where you have stunning views facing the sea and towards Gibraltar.

The complex includes an overflowing swimming pool, with disabled access, Children's playground and gymnasium.

A complex with an elegant architectural design and incredible panoramic sea views, the homes have diaphanous interiors and large windows which lead on to the terrace and private garden. The kitchen is open plan and fully equipped. Porcelain floors, solar panels and blinds with thermal insulation in living room and master bedroom. The property has both hot and cold air conditioning throughout. The large windows allow the flow of natural light and offer incredible views.