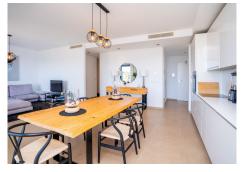

A corner ground floor apartment with private garden located in an Exclusive residential Development with a modern design where you have stunning views facing the sea and towards Gibraltar.

The complex includes an overflowing swimming pool, with disabled access, Children's playground and gymnasium.

A complex with an elegant architectural design and incredible panoramic sea views, the homes have diaphanous interiors and large windows which lead on to the terrace and private garden. The kitchen is open plan and fully equipped. Porcelain floors, solar panels and blinds with thermal insulation in living room and master bedroom. The property has both hot and cold air conditioning throughout. The large windows allow the flow of natural light and offer incredible views.