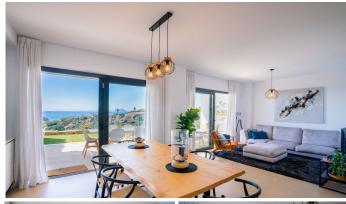

A corner ground floor apartment with private garden located in an Exclusive residential Development with a modern design where you have stunning views facing the sea and towards Gibraltar.

The complex includes an overflowing swimming pool, with disabled access, Children's playground and gymnasium.

A complex with an elegant architectural design and incredible panoramic sea views, the homes have diaphanous interiors and large windows which lead on to the terrace and private garden. The kitchen is open plan and fully equipped. Porcelain floors, solar panels and blinds with thermal insulation in living room and master bedroom. The property has both hot and cold air conditioning throughout. The large windows allow the flow of natural light and offer incredible views.