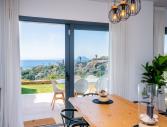

A corner ground floor apartment with private garden located in an Exclusive residential Development with a modern design where you have stunning views facing the sea and towards Gibraltar.

The complex includes an overflowing swimming pool, with disabled access, Children's playground and gymnasium.

A complex with an elegant architectural design and incredible panoramic sea views, the homes have diaphanous interiors and large windows which lead on to the terrace and private garden. The kitchen is open plan and fully equipped. Porcelain floors, solar panels and blinds with thermal insulation in living room and master bedroom. The property has both hot and cold air conditioning throughout. The large windows allow the flow of natural light and offer incredible views.