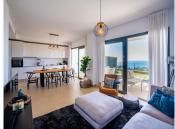

A corner ground floor apartment with private garden located in an Exclusive residential Development with a modern design where you have stunning views facing the sea and towards Gibraltar.

The complex includes an overflowing swimming pool, with disabled access, Children's playground and gymnasium.

A complex with an elegant architectural design and incredible panoramic sea views, the homes have diaphanous interiors and large windows which lead on to the terrace and private garden. The kitchen is open plan and fully equipped. Porcelain floors, solar panels and blinds with thermal insulation in living room and master bedroom. The property has both hot and cold air conditioning throughout. The large windows allow the flow of natural light and offer incredible views.