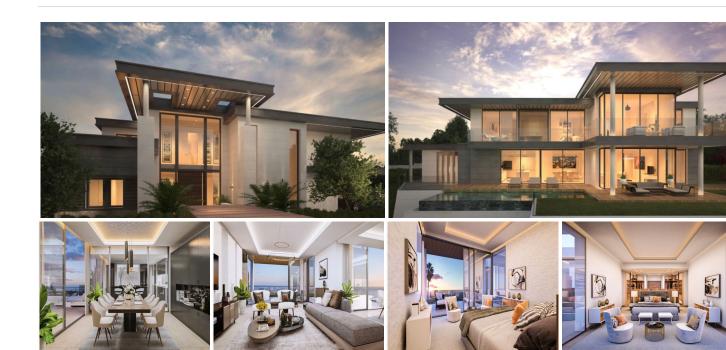

## RESIDENTIAL PLOT BEDROOMS BATHROOMS IN EL ROSARIO

El Rosario

REF# BEMR4265395 €1,250,000

BEDS BATHS BUILT PLOT  $m^2$  1649  $m^2$ 

Plot with Project & Licence; ready to start in beautiful El Rosario about 10 minutes from Puerto Banus. One of a kind designer home where every detail is carefully planned around the cascading gardens.

Surrounded by tropical palms, a small stream flows through the garden creating a peaceful serene environment perfect for lovers of nature.

The villa has 4 bedrooms and 4,5 bathrooms.

Plot: 1649 m2 Built: 374 m2 Pool: 40 m2 Terraces: 291m2