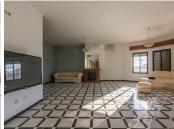

On the plot there are 3 duly registered buildings.

The main house has 412m² built on one level, currently divided into two large living rooms with fireplaces, a large double-height central recreation room, 4 bedrooms, 4 bathrooms (2 of them en suite), a toilet, and a large kitchen with a utility room with access to the terrace and barbecue area.