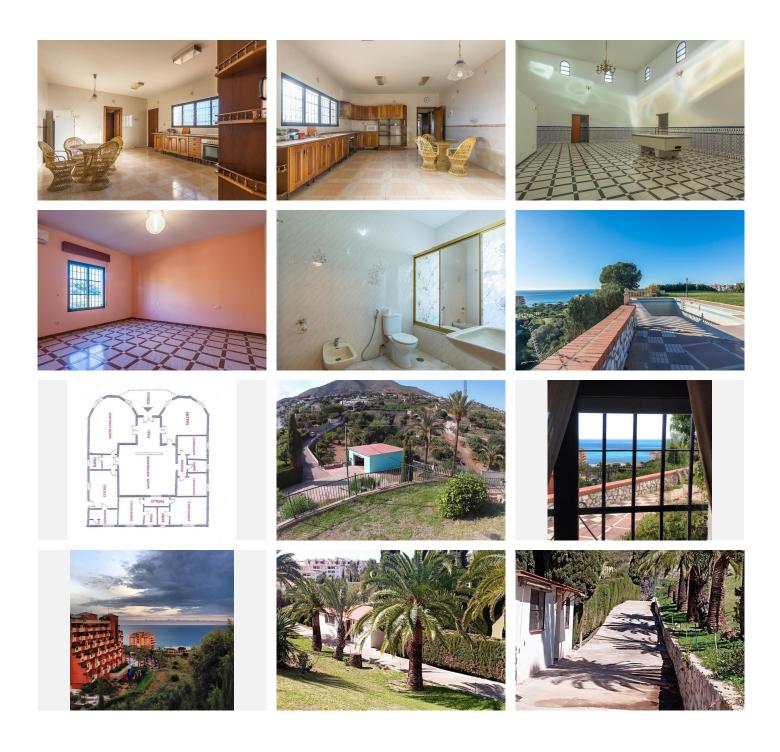

WE PRESENT THE UNIQUE VILLA JAZMIN, WITH ITS EXCELLENT LOCATION AND THE BEST VIEWS We find this exclusive property, on a large plot of 9,085 M<sup>2</sup>, with fantastic mountain and sea views and large beautifully landscaped areas with a private pool.

On the plot there are 3 duly registered buildings.

The main house has 412m² built on one level, currently divided into two large living rooms with fireplaces, a large double-height central recreation room, 4 bedrooms, 4 bathrooms (2 of them en suite), a toilet, and a large kitchen with a utility room with access to the terrace and barbecue area.

Separated from the house we find a guest house with a constructed area of 83m² that is distributed over 2 floors connected by an internal staircase. On the lower floor there is a bedroom and a bathroom; on the upper floor there is a living room and the kitchen.

## BROMLEY ESTATES Marbella

Finally, the third building with an area of 89 m<sup>2</sup> consists of two levels, one for guest accommodation with a living room, a bedroom and a bathroom, and the upper floor is a garage.