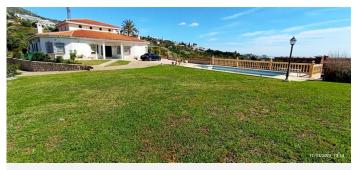

WE PRESENT THE UNIQUE VILLA JAZMIN, WITH ITS EXCELLENT LOCATION AND THE BEST VIEWS We find this exclusive property, on a large plot of 9,085 M<sup>2</sup>, with fantastic mountain and sea views and large beautifully landscaped areas with a private pool.

On the plot there are 3 duly registered buildings.

The main house has 412m² built on one level, currently divided into two large living rooms with fireplaces, a large double-height central recreation room, 4 bedrooms, 4 bathrooms (2 of them en suite), a toilet, and a large kitchen with a utility room with access to the terrace and barbecue area.