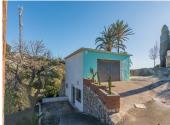

Separated from the house we find a guest house with a constructed area of 83m² that is distributed over 2 floors connected by an internal staircase. On the lower floor there is a bedroom and a bathroom; on the upper floor there is a living room and the kitchen.

## BROMLEY ESTATES Marbella

Finally, the third building with an area of 89 m<sup>2</sup> consists of two levels, one for guest accommodation with a living room, a bedroom and a bathroom, and the upper floor is a garage.