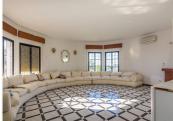

On the plot there are 3 duly registered buildings.

The main house has 412m² built on one level, currently divided into two large living rooms with fireplaces, a large double-height central recreation room, 4 bedrooms, 4 bathrooms (2 of them en suite), a toilet, and a large kitchen with a utility room with access to the terrace and barbecue area.

The house needs a full renovation and could be a magnificent project that allows a host of ideas and possibilities, the double height of the central area allows, without modifying the structure of the house, to make a second floor with up to 3 spacious suites or whatever your imagination allows.