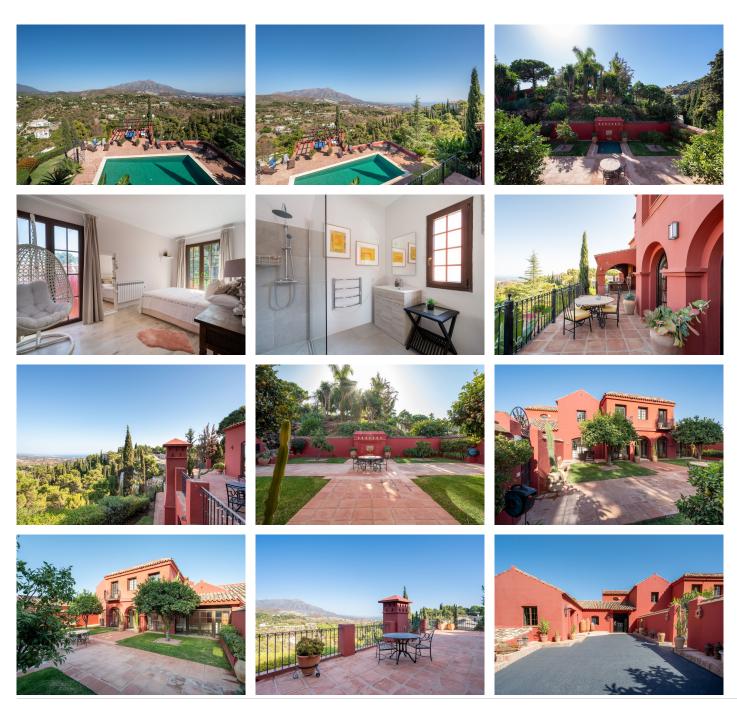

This hilltop home offers year-round comfort and very spacious living areas in an authentic setting. Over its history, this stunning home has been beautifully crafted to maintain a traditional feel with a more recent modern touch, with 6 King-size ensuite bedrooms plus 1 bedroom with 2 single beds, swimming pool, outdoor pergola, stunning gardens with fountains and waterfalls, and over 950m2 of living space. This remarkable villa, set upon a plot of 6941m2, offers vistas of El Madroñal and the sea—a panoramic splendor exclusive to this estate. Despite its timeless charm, the villa is ready for a renaissance. It awaits a discerning new owner to rejuvenate its grand spaces, with a transformative vision that could realize a modern-day palace upon investment and refinement.

Marbella

Outside, the property boasts expansive and private terraces, ideal for taking in the panoramic views. The large, private garden provides a serene oasis, while the inviting swimming pool is perfect for relaxation. An outdoor lounge area completes the outdoor living experience.