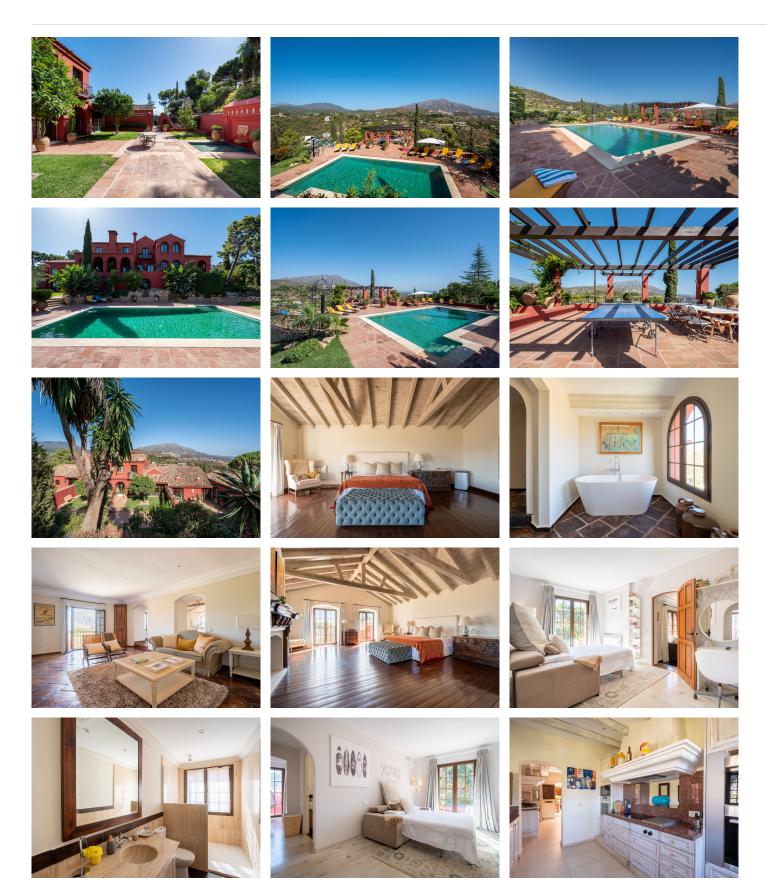

This hilltop home offers year-round comfort and very spacious living areas in an authentic setting. Over its history, this stunning home has been beautifully crafted to maintain a traditional feel with a more recent modern touch, with 6 King-size ensuite bedrooms plus 1 bedroom with 2 single beds, swimming pool, outdoor pergola, stunning gardens with fountains and waterfalls, and over 950m2 of living space. This remarkable villa, set upon a plot of 6941m2, offers vistas of El Madroñal and the sea—a panoramic splendor exclusive to this estate. Despite its timeless charm, the villa is ready for a renaissance. It awaits a discerning new owner to rejuvenate its grand spaces, with a transformative vision that could realize a modern-day palace upon investment and refinement.

Marbella

Outside, the property boasts expansive and private terraces, ideal for taking in the panoramic views. The large, private garden provides a serene oasis, while the inviting swimming pool is perfect for relaxation. An outdoor lounge area completes the outdoor living experience.