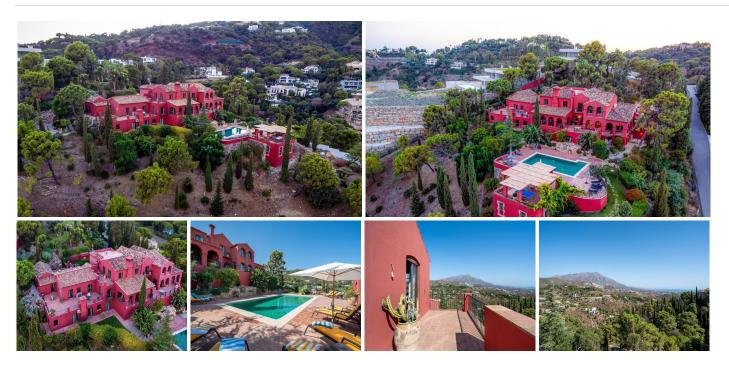

Located in the prestigious El Madroñal Urbanisation in Benahavis, this exclusive property is a private oasis surrounded by nature. Located in a gated community with 24/7 security, this residence bring peace, sophistication and security.

This hilltop home offers year-round comfort and very spacious living areas in an authentic setting. Over its history, this stunning home has been beautifully crafted to maintain a traditional feel with a more recent modern touch, with 6 King-size ensuite bedrooms plus 1 bedroom with 2 single beds, swimming pool, outdoor pergola, stunning gardens with fountains and waterfalls, and over 950m2 of living space. This remarkable villa, set upon a plot of 6941m2, offers vistas of El Madroñal and the sea—a panoramic splendor exclusive to this estate. Despite its timeless charm, the villa is ready for a renaissance. It awaits a discerning new owner to rejuvenate its grand spaces, with a transformative vision that could realize a modern-day palace upon investment and refinement.

Marbella

Outside, the property boasts expansive and private terraces, ideal for taking in the panoramic views. The large, private garden provides a serene oasis, while the inviting swimming pool is perfect for relaxation. An outdoor lounge area completes the outdoor living experience.