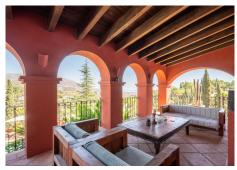

This hilltop home offers year-round comfort and very spacious living areas in an authentic setting. Over its history, this stunning home has been beautifully crafted to maintain a traditional feel with a more recent modern touch, with 6 King-size ensuite bedrooms plus 1 bedroom with 2 single beds, swimming pool, outdoor pergola, stunning gardens with fountains and waterfalls, and over 950m2 of living space. This remarkable villa, set upon a plot of 6941m2, offers vistas of El Madroñal and the sea—a panoramic splendor exclusive to this estate. Despite its timeless charm, the villa is ready for a renaissance. It awaits a discerning new owner to rejuvenate its grand spaces, with a transformative vision that could realize a modern-day palace upon investment and refinement.

Marbella

Outside, the property boasts expansive and private terraces, ideal for taking in the panoramic views. The large, private garden provides a serene oasis, while the inviting swimming pool is perfect for relaxation. An outdoor lounge area completes the outdoor living experience.