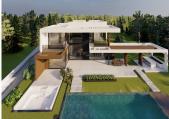

## PLOT BEDROOMS BATHROOMS IN BENAHAVIS

Penahavis

REF# BEMR4267858 €550,000

BEDS BATHS BUILT PLOT

m² 1146 m²

¡Discover the land of your dreams in Paradise, Benahavis! This impressive plot of 1,146 m2 offers you the opportunity to build the villa you have always wanted, with a buildable surface of 654 m2 distributed over up to three floors. Located in a privileged environment, just 10 minutes from the golden beaches and 15 minutes from the exclusive Puerto Banus, this location is ideal for enjoying the Mediterranean life. You will also be just 20 minutes from the vibrant centre of Marbella.

The land has urban access road and is located in an urban core, which guarantees comfort and easy access to all services, restaurants and sports clubs nearby. If you prefer a faster option, you also have the possibility to purchase with an Architect project already done by the current owner or work with an architect to design your perfect home. Don't miss this unique opportunity to invest in one of the most sought after areas on the Costa del Sol.; Contact us for more details and start making your dream come true!