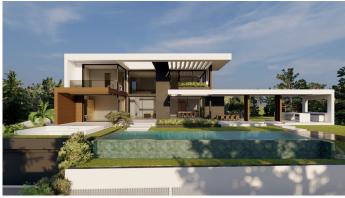

## PLOT BEDROOMS BATHROOMS IN BENAHAVIS

Penahavis

REF# BEMR4267858 €550,000

BEDS BATHS BUILT PLOT

m² 1146 m²

¡Discover the land of your dreams in Paradise, Benahavis! This impressive plot of 1,146 m2 offers you the opportunity to build the villa you have always wanted, with a buildable surface of 654 m2 distributed over up to three floors. Located in a privileged environment, just 10 minutes from the golden beaches and 15 minutes from the exclusive Puerto Banus, this location is ideal for enjoying the Mediterranean life. You will also be just 20 minutes from the vibrant centre of Marbella.

The land has urban access road and is located in an urban core, which guarantees comfort and easy access to all services, restaurants and sports clubs nearby. If you prefer a faster option, you also have the possibility to purchase with an Architect project already done by the current owner or work with an architect to design your perfect home. Don't miss this unique opportunity to invest in one of the most sought after areas on the Costa del Sol.; Contact us for more details and start making your dream come true!