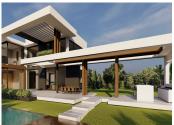

## PLOT BEDROOMS BATHROOMS IN BENAHAVIS

Penahavis

REF# BEMR4267858 €550,000

BEDS BATHS BUILT PLOT

m² 1146 m²

¡Discover the land of your dreams in Paradise, Benahavis! This impressive plot of 1,146 m2 offers you the opportunity to build the villa you have always wanted, with a buildable surface of 654 m2 distributed over up to three floors. Located in a privileged environment, just 10 minutes from the golden beaches and 15 minutes from the exclusive Puerto Banus, this location is ideal for enjoying the Mediterranean life. You will also be just 20 minutes from the vibrant centre of Marbella.

The land has urban access road and is located in an urban core, which guarantees comfort and easy access to all services, restaurants and sports clubs nearby. If you prefer a faster option, you also have the possibility to purchase with an Architect project already done by the current owner or work with an architect to design your perfect home. Don't miss this unique opportunity to invest in one of the most sought after areas on the Costa del Sol.; Contact us for more details and start making your dream come true!