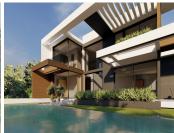

## PLOT BEDROOMS BATHROOMS IN BENAHAVIS

Penahavis

REF# BEMR4267858 €550,000

BEDS BATHS BUILT PLOT

m² 1146 m²

¡Discover the land of your dreams in Paradise, Benahavis! This impressive plot of 1,146 m2 offers you the opportunity to build the villa you have always wanted, with a buildable surface of 654 m2 distributed over up to three floors. Located in a privileged environment, just 10 minutes from the golden beaches and 15 minutes from the exclusive Puerto Banus, this location is ideal for enjoying the Mediterranean life. You will also be just 20 minutes from the vibrant centre of Marbella.

The land has urban access road and is located in an urban core, which guarantees comfort and easy access to all services, restaurants and sports clubs nearby. If you prefer a faster option, you also have the possibility to purchase with an Architect project already done by the current owner or work with an architect to design your perfect home. Don't miss this unique opportunity to invest in one of the most sought after areas on the Costa del Sol.; Contact us for more details and start making your dream come true!