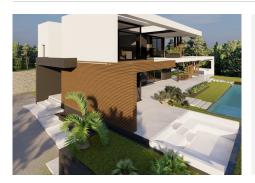

## PLOT BEDROOMS BATHROOMS IN BENAHAVIS

Penahavis

REF# BEMR4267858 €550,000

BEDS BATHS BUILT PLOT

m² 1146 m²

¡Discover the land of your dreams in Paradise, Benahavis! This impressive plot of 1,146 m2 offers you the opportunity to build the villa you have always wanted, with a buildable surface of 654 m2 distributed over up to three floors. Located in a privileged environment, just 10 minutes from the golden beaches and 15 minutes from the exclusive Puerto Banus, this location is ideal for enjoying the Mediterranean life. You will also be just 20 minutes from the vibrant centre of Marbella.

The land has urban access road and is located in an urban core, which guarantees comfort and easy access to all services, restaurants and sports clubs nearby. If you prefer a faster option, you also have the possibility to purchase with an Architect project already done by the current owner or work with an architect to design your perfect home. Don't miss this unique opportunity to invest in one of the most sought after areas on the Costa del Sol.; Contact us for more details and start making your dream come true!