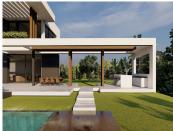

## PLOT BEDROOMS BATHROOMS IN BENAHAVIS

Penahavis

REF# BEMR4267858 €550,000

BEDS BATHS BUILT PLOT

m² 1146 m²

¡Discover the land of your dreams in Paradise, Benahavis! This impressive plot of 1,146 m2 offers you the opportunity to build the villa you have always wanted, with a buildable surface of 654 m2 distributed over up to three floors. Located in a privileged environment, just 10 minutes from the golden beaches and 15 minutes from the exclusive Puerto Banus, this location is ideal for enjoying the Mediterranean life. You will also be just 20 minutes from the vibrant centre of Marbella.

The land has urban access road and is located in an urban core, which guarantees comfort and easy access to all services, restaurants and sports clubs nearby. If you prefer a faster option, you also have the possibility to purchase with an Architect project already done by the current owner or work with an architect to design your perfect home. Don't miss this unique opportunity to invest in one of the most sought after areas on the Costa del Sol.; Contact us for more details and start making your dream come true!