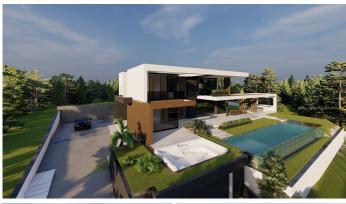

## PLOT BEDROOMS BATHROOMS IN BENAHAVIS

Penahavis

REF# BEMR4267858 €550,000

BEDS BATHS BUILT PLOT

m² 1146 m²

¡Discover the land of your dreams in Paradise, Benahavis! This impressive plot of 1,146 m2 offers you the opportunity to build the villa you have always wanted, with a buildable surface of 654 m2 distributed over up to three floors. Located in a privileged environment, just 10 minutes from the golden beaches and 15 minutes from the exclusive Puerto Banus, this location is ideal for enjoying the Mediterranean life. You will also be just 20 minutes from the vibrant centre of Marbella.

The land has urban access road and is located in an urban core, which guarantees comfort and easy access to all services, restaurants and sports clubs nearby. If you prefer a faster option, you also have the possibility to purchase with an Architect project already done by the current owner or work with an architect to design your perfect home. Don't miss this unique opportunity to invest in one of the most sought after areas on the Costa del Sol.; Contact us for more details and start making your dream come true!