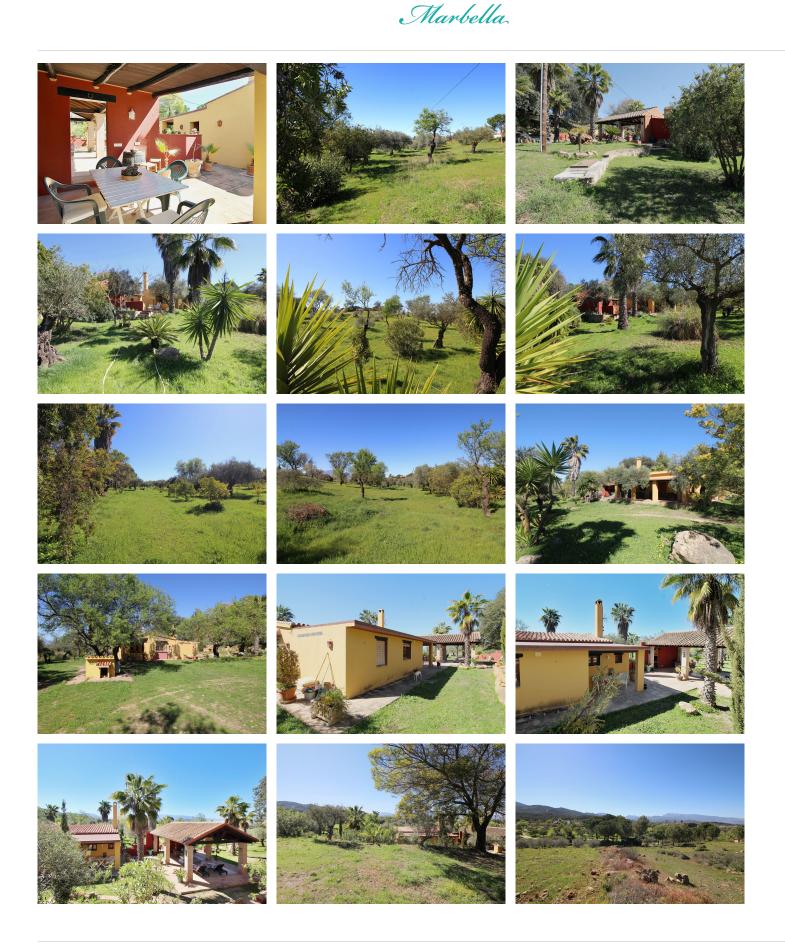

Unique opportunity to acquire a 57,000 m2 plot in an excellent location with the possibility of building your second dream home of an additional 300 m2, with a charming house of 154 m2 built, 2 bedrooms, 1 bathroom and spectacular recreational areas in contact with the nature, ideal for horse lovers.

This property is divided into three plots, two of them continuous and completely fenced, totaling 48,000 m2. And another discontinuous plot of 9,000 m2.

The rustic-style house, built in 2002 on the largest plot, was renovated in 2013, and has 70 m2 of usable space, a 30 m2 front porch, a 40 m2 covered rear terrace and a 14 m2 barbecue area. However, due to the extension of the plot, about 300 m2 can still be legally built, which would allow considering the current construction as a guest house and building a main house to your liking in the upper part of the plot that enjoys beautiful views.

The access route, with different possibilities, is almost completely paved, being the last 250 meters on dirt track in good condition. The center of Coin is 8 minutes away, Alhaurín El Grande 14 minutes. Malaga, Marbella and the airport are just over 30 minutes away, and beaches like El Pinillo and La Cala are 25 minutes away.