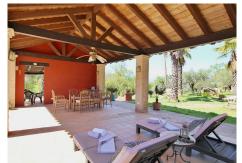

This property is divided into three plots, two of them continuous and completely fenced, totaling 48,000 m2. And another discontinuous plot of 9,000 m2.

The rustic-style house, built in 2002 on the largest plot, was renovated in 2013, and has 70 m2 of usable space, a 30 m2 front porch, a 40 m2 covered rear terrace and a 14 m2 barbecue area. However, due to the extension of the plot, about 300 m2 can still be legally built, which would allow considering the current construction as a guest house and building a main house to your liking in the upper part of the plot that enjoys beautiful views.

The house consists of 1 cozy living room with a wood-burning fireplace, a bedroom, kitchen, a family bathroom with a shower, and a large room that could be made into a further bedroom. The fabulous outdoor +34 952 939 460 · info@bromleyestatesmarbella.com Urbanizacion El Rosario, CN340, Km 188, Marbella, Malaga 29603

#### **BROMLEY ESTATES**

Marbella

areas have a separate toilet. The style and finishes of the house are rustic, executed with excellent materials that give it a character and beauty that is difficult to find.