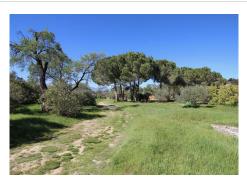

This property is divided into three plots, two of them continuous and completely fenced, totaling 48,000 m2. And another discontinuous plot of 9,000 m2.

The rustic-style house, built in 2002 on the largest plot, was renovated in 2013, and has 70 m2 of usable space, a 30 m2 front porch, a 40 m2 covered rear terrace and a 14 m2 barbecue area. However, due to the extension of the plot, about 300 m2 can still be legally built, which would allow considering the current construction as a guest house and building a main house to your liking in the upper part of the plot that enjoys beautiful views.

The house consists of 1 cozy living room with a wood-burning fireplace, a bedroom, kitchen, a family bathroom with a shower, and a large room that could be made into a further bedroom. The fabulous outdoor +34 952 939 460 · info@bromleyestatesmarbella.com Urbanizacion El Rosario, CN340, Km 188, Marbella, Malaga 29603

#### **BROMLEY ESTATES**

Marbella

areas have a separate toilet. The style and finishes of the house are rustic, executed with excellent materials that give it a character and beauty that is difficult to find.