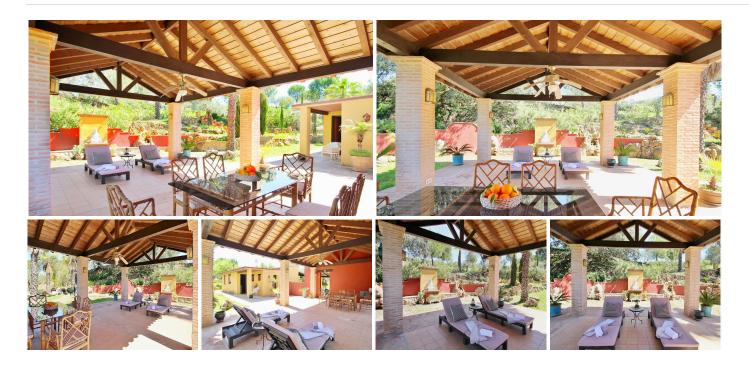

This property is divided into three plots, two of them continuous and completely fenced, totaling 48,000 m2. And another discontinuous plot of 9,000 m2.

The rustic-style house, built in 2002 on the largest plot, was renovated in 2013, and has 70 m2 of usable space, a 30 m2 front porch, a 40 m2 covered rear terrace and a 14 m2 barbecue area. However, due to the extension of the plot, about 300 m2 can still be legally built, which would allow considering the current construction as a guest house and building a main house to your liking in the upper part of the plot that enjoys beautiful views.

The house consists of 1 cozy living room with a wood-burning fireplace, a bedroom, kitchen, a family bathroom with a shower, and a large room that could be made into a further bedroom. The fabulous outdoor +34 952 939 460 · info@bromleyestatesmarbella.com Urbanizacion El Rosario, CN340, Km 188, Marbella, Malaga 29603

#### **BROMLEY ESTATES**

Marbella

areas have a separate toilet. The style and finishes of the house are rustic, executed with excellent materials that give it a character and beauty that is difficult to find.