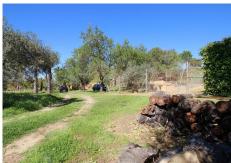

This property is divided into three plots, two of them continuous and completely fenced, totaling 48,000 m2. And another discontinuous plot of 9,000 m2.

The rustic-style house, built in 2002 on the largest plot, was renovated in 2013, and has 70 m2 of usable space, a 30 m2 front porch, a 40 m2 covered rear terrace and a 14 m2 barbecue area. However, due to the extension of the plot, about 300 m2 can still be legally built, which would allow considering the current construction as a guest house and building a main house to your liking in the upper part of the plot that enjoys beautiful views.

The access route, with different possibilities, is almost completely paved, being the last 250 meters on dirt track in good condition. The center of Coin is 8 minutes away, Alhaurín El Grande 14 minutes. Malaga, Marbella and the airport are just over 30 minutes away, and beaches like El Pinillo and La Cala are 25 minutes away.