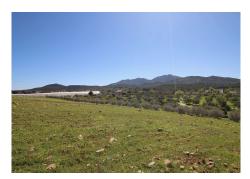

Unique opportunity to acquire a 57,000 m2 plot in an excellent location with the possibility of building your second dream home of an additional 300 m2, with a charming house of 154 m2 built, 2 bedrooms, 1 bathroom and spectacular recreational areas in contact with the nature, ideal for horse lovers.

This property is divided into three plots, two of them continuous and completely fenced, totaling 48,000 m2. And another discontinuous plot of 9,000 m2.

The rustic-style house, built in 2002 on the largest plot, was renovated in 2013, and has 70 m2 of usable space, a 30 m2 front porch, a 40 m2 covered rear terrace and a 14 m2 barbecue area. However, due to the extension of the plot, about 300 m2 can still be legally built, which would allow considering the current construction as a guest house and building a main house to your liking in the upper part of the plot that enjoys beautiful views.