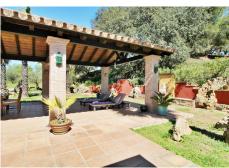

This property is divided into three plots, two of them continuous and completely fenced, totaling 48,000 m2. And another discontinuous plot of 9,000 m2.

The rustic-style house, built in 2002 on the largest plot, was renovated in 2013, and has 70 m2 of usable space, a 30 m2 front porch, a 40 m2 covered rear terrace and a 14 m2 barbecue area. However, due to the extension of the plot, about 300 m2 can still be legally built, which would allow considering the current construction as a guest house and building a main house to your liking in the upper part of the plot that enjoys beautiful views.

The house consists of 1 cozy living room with a wood-burning fireplace, a bedroom, kitchen, a family bathroom with a shower, and a large room that could be made into a further bedroom. The fabulous outdoor +34 952 939 460 · info@bromleyestatesmarbella.com Urbanizacion El Rosario, CN340, Km 188, Marbella, Malaga 29603

#### **BROMLEY ESTATES**

Marbella

areas have a separate toilet. The style and finishes of the house are rustic, executed with excellent materials that give it a character and beauty that is difficult to find.