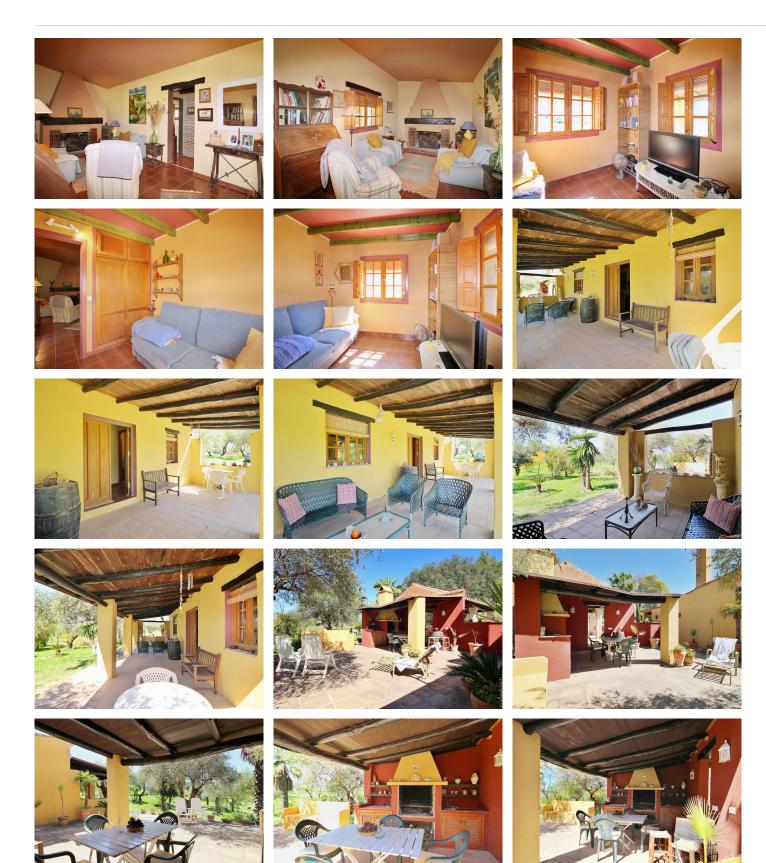

This property is divided into three plots, two of them continuous and completely fenced, totaling 48,000 m2. And another discontinuous plot of 9,000 m2.

The rustic-style house, built in 2002 on the largest plot, was renovated in 2013, and has 70 m2 of usable space, a 30 m2 front porch, a 40 m2 covered rear terrace and a 14 m2 barbecue area. However, due to the extension of the plot, about 300 m2 can still be legally built, which would allow considering the current construction as a guest house and building a main house to your liking in the upper part of the plot that enjoys beautiful views.

The house consists of 1 cozy living room with a wood-burning fireplace, a bedroom, kitchen, a family bathroom with a shower, and a large room that could be made into a further bedroom. The fabulous outdoor +34 952 939 460 · info@bromleyestatesmarbella.com Urbanizacion El Rosario, CN340, Km 188, Marbella, Malaga 29603

#### **BROMLEY ESTATES**

Marbella

areas have a separate toilet. The style and finishes of the house are rustic, executed with excellent materials that give it a character and beauty that is difficult to find.

The property is supplied with water from a fully operational 150 meter deep well. Additionally, it has another well that is currently not operational but that can be reactivated if necessary. And also have the possibility of receiving water from the local network with a simple procedure. The orientation of the house is north, it has beautiful windows with wooden frames and shutters, and also blinds. The water heater is electric.