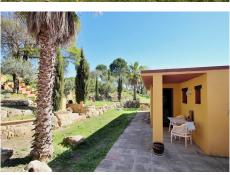

This property is divided into three plots, two of them continuous and completely fenced, totaling 48,000 m2. And another discontinuous plot of 9,000 m2.

The rustic-style house, built in 2002 on the largest plot, was renovated in 2013, and has 70 m2 of usable space, a 30 m2 front porch, a 40 m2 covered rear terrace and a 14 m2 barbecue area. However, due to the extension of the plot, about 300 m2 can still be legally built, which would allow considering the current construction as a guest house and building a main house to your liking in the upper part of the plot that enjoys beautiful views.

The house consists of 1 cozy living room with a wood-burning fireplace, a bedroom, kitchen, a family bathroom with a shower, and a large room that could be made into a further bedroom. The fabulous outdoor +34 952 939 460 · info@bromleyestatesmarbella.com Urbanizacion El Rosario, CN340, Km 188, Marbella, Malaga 29603

#### **BROMLEY ESTATES**

Marbella

areas have a separate toilet. The style and finishes of the house are rustic, executed with excellent materials that give it a character and beauty that is difficult to find.