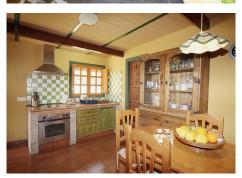

The house consists of 1 cozy living room with a wood-burning fireplace, a bedroom, kitchen, a family bathroom with a shower, and a large room that could be made into a further bedroom. The fabulous outdoor +34 952 939 460 · info@bromleyestatesmarbella.com Urbanizacion El Rosario, CN340, Km 188, Marbella, Malaga 29603

#### **BROMLEY ESTATES**

Marbella

areas have a separate toilet. The style and finishes of the house are rustic, executed with excellent materials that give it a character and beauty that is difficult to find.