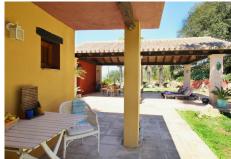

This property is divided into three plots, two of them continuous and completely fenced, totaling 48,000 m2. And another discontinuous plot of 9,000 m2.

The rustic-style house, built in 2002 on the largest plot, was renovated in 2013, and has 70 m2 of usable space, a 30 m2 front porch, a 40 m2 covered rear terrace and a 14 m2 barbecue area. However, due to the extension of the plot, about 300 m2 can still be legally built, which would allow considering the current construction as a guest house and building a main house to your liking in the upper part of the plot that enjoys beautiful views.

The house consists of 1 cozy living room with a wood-burning fireplace, a bedroom, kitchen, a family bathroom with a shower, and a large room that could be made into a further bedroom. The fabulous outdoor +34 952 939 460 · info@bromleyestatesmarbella.com Urbanizacion El Rosario, CN340, Km 188, Marbella, Malaga 29603

#### **BROMLEY ESTATES**

Marbella

areas have a separate toilet. The style and finishes of the house are rustic, executed with excellent materials that give it a character and beauty that is difficult to find.