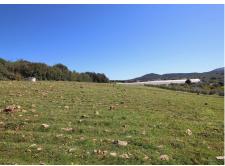

Unique opportunity to acquire a 57,000 m2 plot in an excellent location with the possibility of building your second dream home of an additional 300 m2, with a charming house of 154 m2 built, 2 bedrooms, 1 bathroom and spectacular recreational areas in contact with the nature, ideal for horse lovers.

This property is divided into three plots, two of them continuous and completely fenced, totaling 48,000 m2. And another discontinuous plot of 9,000 m2.

The rustic-style house, built in 2002 on the largest plot, was renovated in 2013, and has 70 m2 of usable space, a 30 m2 front porch, a 40 m2 covered rear terrace and a 14 m2 barbecue area. However, due to the extension of the plot, about 300 m2 can still be legally built, which would allow considering the current construction as a guest house and building a main house to your liking in the upper part of the plot that enjoys beautiful views.