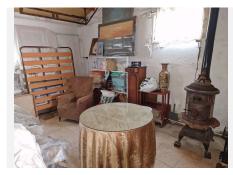

## REF# BEMR4269004 €354,000

| BEDS | BATHS | BUILT              | PLOT    |
|------|-------|--------------------|---------|
| 4    | 3     | 200 m <sup>2</sup> | 2288 m² |

Independent villa for sale on a 2,288m2 plot of which 1,288m2 are urban plots and 1,000m2 are rustic plots, the entire property is fenced. The chalet consists of one floor with a living-dining room with a fireplace, an independent fitted kitchen, four bedrooms with fitted wardrobes and 2 bathrooms, oil central heating. Next to the chalet there is a 100m2 attached warehouse with 1 bathroom that can be converted into a home, several storage rooms, a garden with fruit trees, several car spaces on the plot. The house has been renovated a few years ago.