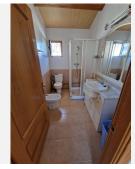

## REF# BEMR4269004 €354,000

| BEDS | BATHS | BUILT              | PLOT    |
|------|-------|--------------------|---------|
| 4    | 3     | 200 m <sup>2</sup> | 2288 m² |

Independent villa for sale on a 2,288m2 plot of which 1,288m2 are urban plots and 1,000m2 are rustic plots, the entire property is fenced. The chalet consists of one floor with a living-dining room with a fireplace, an independent fitted kitchen, four bedrooms with fitted wardrobes and 2 bathrooms, oil central heating. Next to the chalet there is a 100m2 attached warehouse with 1 bathroom that can be converted into a home, several storage rooms, a garden with fruit trees, several car spaces on the plot. The house has been renovated a few years ago.