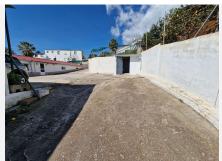

## REF# BEMR4269004 €354,000

| BEDS | BATHS | BUILT              | PLOT    |
|------|-------|--------------------|---------|
| 4    | 3     | 200 m <sup>2</sup> | 2288 m² |

Independent villa for sale on a 2,288m2 plot of which 1,288m2 are urban plots and 1,000m2 are rustic plots, the entire property is fenced. The chalet consists of one floor with a living-dining room with a fireplace, an independent fitted kitchen, four bedrooms with fitted wardrobes and 2 bathrooms, oil central heating. Next to the chalet there is a 100m2 attached warehouse with 1 bathroom that can be converted into a home, several storage rooms, a garden with fruit trees, several car spaces on the plot. The house has been renovated a few years ago.