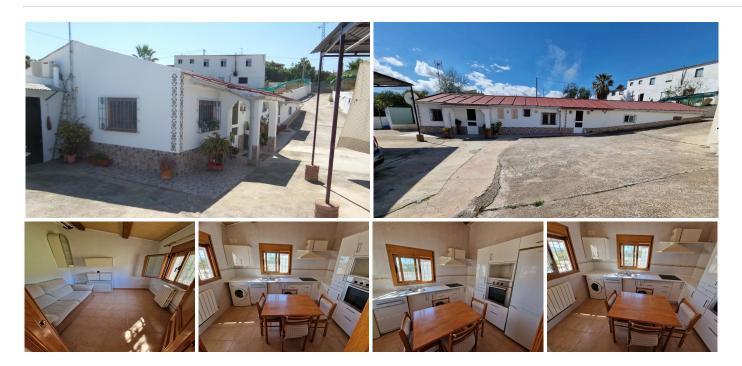

## REF# BEMR4269004 €354,000

| BEDS | BATHS | BUILT              | PLOT    |
|------|-------|--------------------|---------|
| 4    | 3     | 200 m <sup>2</sup> | 2288 m² |

Independent villa for sale on a 2,288m2 plot of which 1,288m2 are urban plots and 1,000m2 are rustic plots, the entire property is fenced. The chalet consists of one floor with a living-dining room with a fireplace, an independent fitted kitchen, four bedrooms with fitted wardrobes and 2 bathrooms, oil central heating. Next to the chalet there is a 100m2 attached warehouse with 1 bathroom that can be converted into a home, several storage rooms, a garden with fruit trees, several car spaces on the plot. The house has been renovated a few years ago.