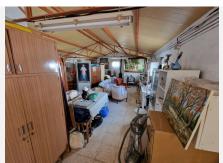

## REF# BEMR4269004 €354,000

| BEDS | BATHS | BUILT              | PLOT    |
|------|-------|--------------------|---------|
| 4    | 3     | 200 m <sup>2</sup> | 2288 m² |

Independent villa for sale on a 2,288m2 plot of which 1,288m2 are urban plots and 1,000m2 are rustic plots, the entire property is fenced. The chalet consists of one floor with a living-dining room with a fireplace, an independent fitted kitchen, four bedrooms with fitted wardrobes and 2 bathrooms, oil central heating. Next to the chalet there is a 100m2 attached warehouse with 1 bathroom that can be converted into a home, several storage rooms, a garden with fruit trees, several car spaces on the plot. The house has been renovated a few years ago.