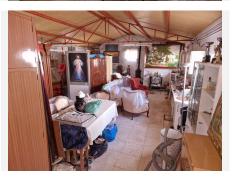

## REF# BEMR4269004 €354,000

| BEDS | BATHS | BUILT              | PLOT    |
|------|-------|--------------------|---------|
| 4    | 3     | 200 m <sup>2</sup> | 2288 m² |

Independent villa for sale on a 2,288m2 plot of which 1,288m2 are urban plots and 1,000m2 are rustic plots, the entire property is fenced. The chalet consists of one floor with a living-dining room with a fireplace, an independent fitted kitchen, four bedrooms with fitted wardrobes and 2 bathrooms, oil central heating. Next to the chalet there is a 100m2 attached warehouse with 1 bathroom that can be converted into a home, several storage rooms, a garden with fruit trees, several car spaces on the plot. The house has been renovated a few years ago.