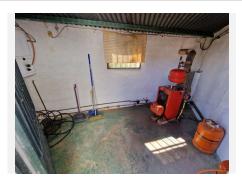

## REF# BEMR4269004 €354,000

| BEDS | BATHS | BUILT              | PLOT    |
|------|-------|--------------------|---------|
| 4    | 3     | 200 m <sup>2</sup> | 2288 m² |

Independent villa for sale on a 2,288m2 plot of which 1,288m2 are urban plots and 1,000m2 are rustic plots, the entire property is fenced. The chalet consists of one floor with a living-dining room with a fireplace, an independent fitted kitchen, four bedrooms with fitted wardrobes and 2 bathrooms, oil central heating. Next to the chalet there is a 100m2 attached warehouse with 1 bathroom that can be converted into a home, several storage rooms, a garden with fruit trees, several car spaces on the plot. The house has been renovated a few years ago.