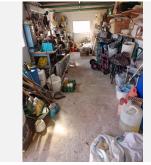

## REF# BEMR4269004 €354,000

| BEDS | BATHS | BUILT              | PLOT    |
|------|-------|--------------------|---------|
| 4    | 3     | 200 m <sup>2</sup> | 2288 m² |

Independent villa for sale on a 2,288m2 plot of which 1,288m2 are urban plots and 1,000m2 are rustic plots, the entire property is fenced. The chalet consists of one floor with a living-dining room with a fireplace, an independent fitted kitchen, four bedrooms with fitted wardrobes and 2 bathrooms, oil central heating. Next to the chalet there is a 100m2 attached warehouse with 1 bathroom that can be converted into a home, several storage rooms, a garden with fruit trees, several car spaces on the plot. The house has been renovated a few years ago.