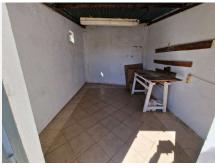

## REF# BEMR4269004 €354,000

| BEDS | BATHS | BUILT              | PLOT    |
|------|-------|--------------------|---------|
| 4    | 3     | 200 m <sup>2</sup> | 2288 m² |

Independent villa for sale on a 2,288m2 plot of which 1,288m2 are urban plots and 1,000m2 are rustic plots, the entire property is fenced. The chalet consists of one floor with a living-dining room with a fireplace, an independent fitted kitchen, four bedrooms with fitted wardrobes and 2 bathrooms, oil central heating. Next to the chalet there is a 100m2 attached warehouse with 1 bathroom that can be converted into a home, several storage rooms, a garden with fruit trees, several car spaces on the plot. The house has been renovated a few years ago.