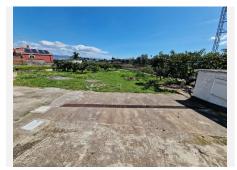

## REF# BEMR4269004 €354,000

| BEDS | BATHS | BUILT              | PLOT    |
|------|-------|--------------------|---------|
| 4    | 3     | 200 m <sup>2</sup> | 2288 m² |

Independent villa for sale on a 2,288m2 plot of which 1,288m2 are urban plots and 1,000m2 are rustic plots, the entire property is fenced. The chalet consists of one floor with a living-dining room with a fireplace, an independent fitted kitchen, four bedrooms with fitted wardrobes and 2 bathrooms, oil central heating. Next to the chalet there is a 100m2 attached warehouse with 1 bathroom that can be converted into a home, several storage rooms, a garden with fruit trees, several car spaces on the plot. The house has been renovated a few years ago.