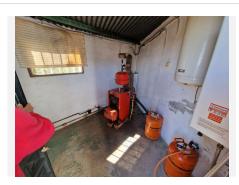

## REF# BEMR4269004 €354,000

| BEDS | BATHS | BUILT              | PLOT    |
|------|-------|--------------------|---------|
| 4    | 3     | 200 m <sup>2</sup> | 2288 m² |

Independent villa for sale on a 2,288m2 plot of which 1,288m2 are urban plots and 1,000m2 are rustic plots, the entire property is fenced. The chalet consists of one floor with a living-dining room with a fireplace, an independent fitted kitchen, four bedrooms with fitted wardrobes and 2 bathrooms, oil central heating. Next to the chalet there is a 100m2 attached warehouse with 1 bathroom that can be converted into a home, several storage rooms, a garden with fruit trees, several car spaces on the plot. The house has been renovated a few years ago.