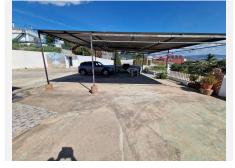

## REF# BEMR4269004 €354,000

| BEDS | BATHS | BUILT              | PLOT    |
|------|-------|--------------------|---------|
| 4    | 3     | 200 m <sup>2</sup> | 2288 m² |

Independent villa for sale on a 2,288m2 plot of which 1,288m2 are urban plots and 1,000m2 are rustic plots, the entire property is fenced. The chalet consists of one floor with a living-dining room with a fireplace, an independent fitted kitchen, four bedrooms with fitted wardrobes and 2 bathrooms, oil central heating. Next to the chalet there is a 100m2 attached warehouse with 1 bathroom that can be converted into a home, several storage rooms, a garden with fruit trees, several car spaces on the plot. The house has been renovated a few years ago.