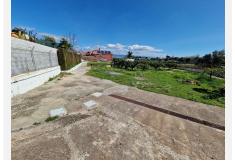

## REF# BEMR4269004 €354,000

| BEDS | BATHS | BUILT              | PLOT    |
|------|-------|--------------------|---------|
| 4    | 3     | 200 m <sup>2</sup> | 2288 m² |

Independent villa for sale on a 2,288m2 plot of which 1,288m2 are urban plots and 1,000m2 are rustic plots, the entire property is fenced. The chalet consists of one floor with a living-dining room with a fireplace, an independent fitted kitchen, four bedrooms with fitted wardrobes and 2 bathrooms, oil central heating. Next to the chalet there is a 100m2 attached warehouse with 1 bathroom that can be converted into a home, several storage rooms, a garden with fruit trees, several car spaces on the plot. The house has been renovated a few years ago.