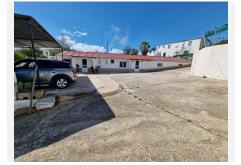

## REF# BEMR4269004 €354,000

| BEDS | BATHS | BUILT              | PLOT    |
|------|-------|--------------------|---------|
| 4    | 3     | 200 m <sup>2</sup> | 2288 m² |

Independent villa for sale on a 2,288m2 plot of which 1,288m2 are urban plots and 1,000m2 are rustic plots, the entire property is fenced. The chalet consists of one floor with a living-dining room with a fireplace, an independent fitted kitchen, four bedrooms with fitted wardrobes and 2 bathrooms, oil central heating. Next to the chalet there is a 100m2 attached warehouse with 1 bathroom that can be converted into a home, several storage rooms, a garden with fruit trees, several car spaces on the plot. The house has been renovated a few years ago.