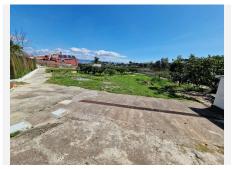

## REF# BEMR4269004 €354,000

| BEDS | BATHS | BUILT              | PLOT    |
|------|-------|--------------------|---------|
| 4    | 3     | 200 m <sup>2</sup> | 2288 m² |

Independent villa for sale on a 2,288m2 plot of which 1,288m2 are urban plots and 1,000m2 are rustic plots, the entire property is fenced. The chalet consists of one floor with a living-dining room with a fireplace, an independent fitted kitchen, four bedrooms with fitted wardrobes and 2 bathrooms, oil central heating. Next to the chalet there is a 100m2 attached warehouse with 1 bathroom that can be converted into a home, several storage rooms, a garden with fruit trees, several car spaces on the plot. The house has been renovated a few years ago.