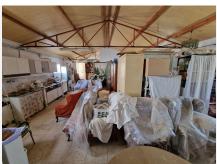

## REF# BEMR4269004 €354,000

| BEDS | BATHS | BUILT              | PLOT    |
|------|-------|--------------------|---------|
| 4    | 3     | 200 m <sup>2</sup> | 2288 m² |

Independent villa for sale on a 2,288m2 plot of which 1,288m2 are urban plots and 1,000m2 are rustic plots, the entire property is fenced. The chalet consists of one floor with a living-dining room with a fireplace, an independent fitted kitchen, four bedrooms with fitted wardrobes and 2 bathrooms, oil central heating. Next to the chalet there is a 100m2 attached warehouse with 1 bathroom that can be converted into a home, several storage rooms, a garden with fruit trees, several car spaces on the plot. The house has been renovated a few years ago.