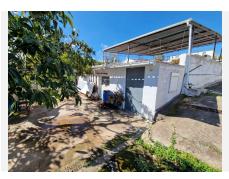

## REF# BEMR4269004 €354,000

| BEDS | BATHS | BUILT              | PLOT    |
|------|-------|--------------------|---------|
| 4    | 3     | 200 m <sup>2</sup> | 2288 m² |

Independent villa for sale on a 2,288m2 plot of which 1,288m2 are urban plots and 1,000m2 are rustic plots, the entire property is fenced. The chalet consists of one floor with a living-dining room with a fireplace, an independent fitted kitchen, four bedrooms with fitted wardrobes and 2 bathrooms, oil central heating. Next to the chalet there is a 100m2 attached warehouse with 1 bathroom that can be converted into a home, several storage rooms, a garden with fruit trees, several car spaces on the plot. The house has been renovated a few years ago.