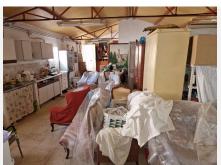

## REF# BEMR4269004 €354,000

| BEDS | BATHS | BUILT              | PLOT    |
|------|-------|--------------------|---------|
| 4    | 3     | 200 m <sup>2</sup> | 2288 m² |

Independent villa for sale on a 2,288m2 plot of which 1,288m2 are urban plots and 1,000m2 are rustic plots, the entire property is fenced. The chalet consists of one floor with a living-dining room with a fireplace, an independent fitted kitchen, four bedrooms with fitted wardrobes and 2 bathrooms, oil central heating. Next to the chalet there is a 100m2 attached warehouse with 1 bathroom that can be converted into a home, several storage rooms, a garden with fruit trees, several car spaces on the plot. The house has been renovated a few years ago.