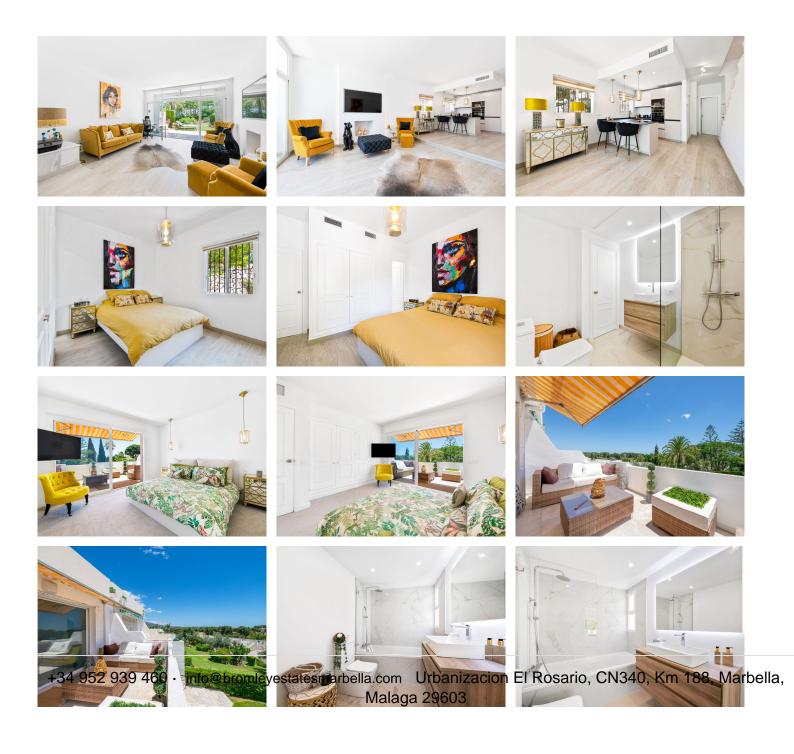

Discover the epitome of modern living in this stunning two-bedroom townhouse, ideally situated just moments away from the prestigious Aloha Golf Club in the coveted area of Nueva Andalucia.

Recently renovated to perfection, this townhouse offers a sleek and stylish interior with new flooring, upgraded bathrooms, and a modern open-plan kitchen. Every detail has been meticulously crafted to create a comfortable and contemporary living space that exudes luxury and sophistication.

Step outside onto the south-facing terrace and private garden, where you can bask in the glorious sunshine all day long. Whether you're enjoying a morning coffee or hosting a barbecue with friends, this outdoor oasis is the perfect spot to unwind and soak up the beautiful Mediterranean climate.