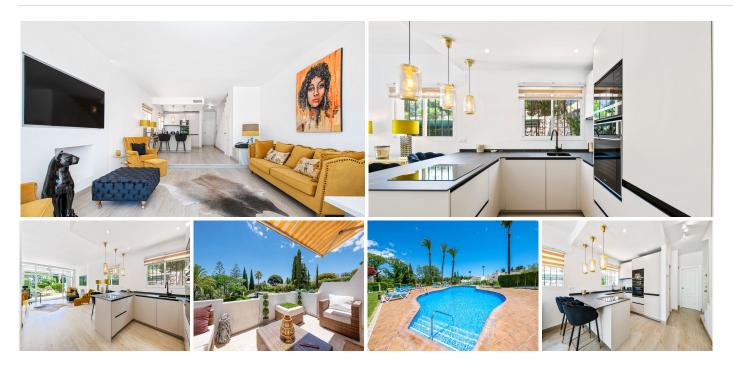

Discover the epitome of modern living in this stunning two-bedroom townhouse, ideally situated just moments away from the prestigious Aloha Golf Club in the coveted area of Nueva Andalucia.

Recently renovated to perfection, this townhouse offers a sleek and stylish interior with new flooring, upgraded bathrooms, and a modern open-plan kitchen. Every detail has been meticulously crafted to create a comfortable and contemporary living space that exudes luxury and sophistication.

Step outside onto the south-facing terrace and private garden, where you can bask in the glorious sunshine all day long. Whether you're enjoying a morning coffee or hosting a barbecue with friends, this outdoor oasis is the perfect spot to unwind and soak up the beautiful Mediterranean climate.