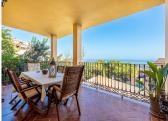

#### **DISTRIBUTION:**

Ground floor: entrance hall, large independent kitchen with direct access to the laundry area and terrace.

Dining room and large formal living room with exit to a large terrace with spectacular views to the Mediterranean Sea. It also has another exit or a second west facing terrace to enjoy sunny afternoons.