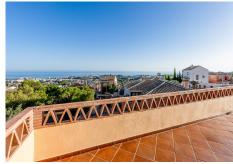

#### **DISTRIBUTION:**

Ground floor: entrance hall, large independent kitchen with direct access to the laundry area and terrace.

Dining room and large formal living room with exit to a large terrace with spectacular views to the Mediterranean Sea. It also has another exit or a second west facing terrace to enjoy sunny afternoons.