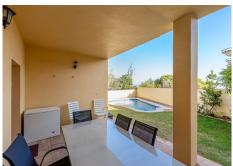

## BROMLEY ESTATES Marbella

Semi-basement floor: large space that can be used as an office/games room with access to a covered terrace with access to the garden and private swimming pool. It also includes another bedroom with its private bathroom and dressing room.

#### **OUTSIDE:**

In its exterior we have a very pleasant space, thanks to its pleasant garden, which conjugates in contrast with the submerged swimming pool for the enjoyment of sunny days.

The villa is perfect for those who like to live in total relax and at the same time, very close to all the services.