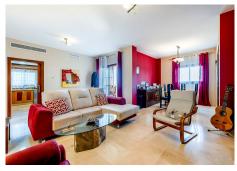

#### **DISTRIBUTION:**

Ground floor: entrance hall, large independent kitchen with direct access to the laundry area and terrace.

Dining room and large formal living room with exit to a large terrace with spectacular views to the Mediterranean Sea. It also has another exit or a second west facing terrace to enjoy sunny afternoons.