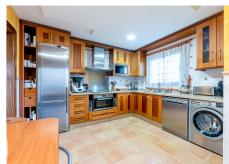

#### **DISTRIBUTION:**

Ground floor: entrance hall, large independent kitchen with direct access to the laundry area and terrace.

Dining room and large formal living room with exit to a large terrace with spectacular views to the Mediterranean Sea. It also has another exit or a second west facing terrace to enjoy sunny afternoons.