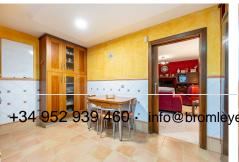

#### **DISTRIBUTION:**

Ground floor: entrance hall, large independent kitchen with direct access to the laundry area and terrace.

Dining room and large formal living room with exit to a large terrace with spectacular views to the Mediterranean Sea. It also has another exit or a second west facing terrace to enjoy sunny afternoons.