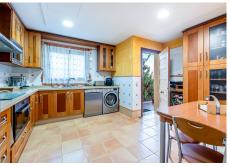

#### **DISTRIBUTION:**

Ground floor: entrance hall, large independent kitchen with direct access to the laundry area and terrace.

Dining room and large formal living room with exit to a large terrace with spectacular views to the Mediterranean Sea. It also has another exit or a second west facing terrace to enjoy sunny afternoons.