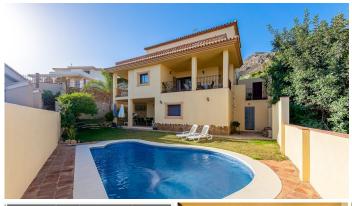

Spacious villa with a classic-modern style, located in one of the best residential areas of Benalmádena: Santangelo Sur.

The villa offers a lot of privacy and comfort thanks to its privileged location.

#### **OUTSIDE:**

In its exterior we have a very pleasant space, thanks to its pleasant garden, which conjugates in contrast with the submerged swimming pool for the enjoyment of sunny days.

The villa is perfect for those who like to live in total relax and at the same time, very close to all the services.

Parking for 3 cars.

IBI: 1275€ per year (without bonus). Rubbish: 290€ per year (without bonus).

This is your opportunity to offer your family this unique space in an unbeatable location.

Shall we see it?