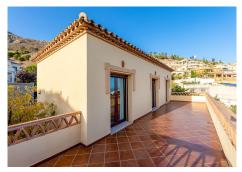

#### **DISTRIBUTION:**

Ground floor: entrance hall, large independent kitchen with direct access to the laundry area and terrace.

Dining room and large formal living room with exit to a large terrace with spectacular views to the Mediterranean Sea. It also has another exit or a second west facing terrace to enjoy sunny afternoons.