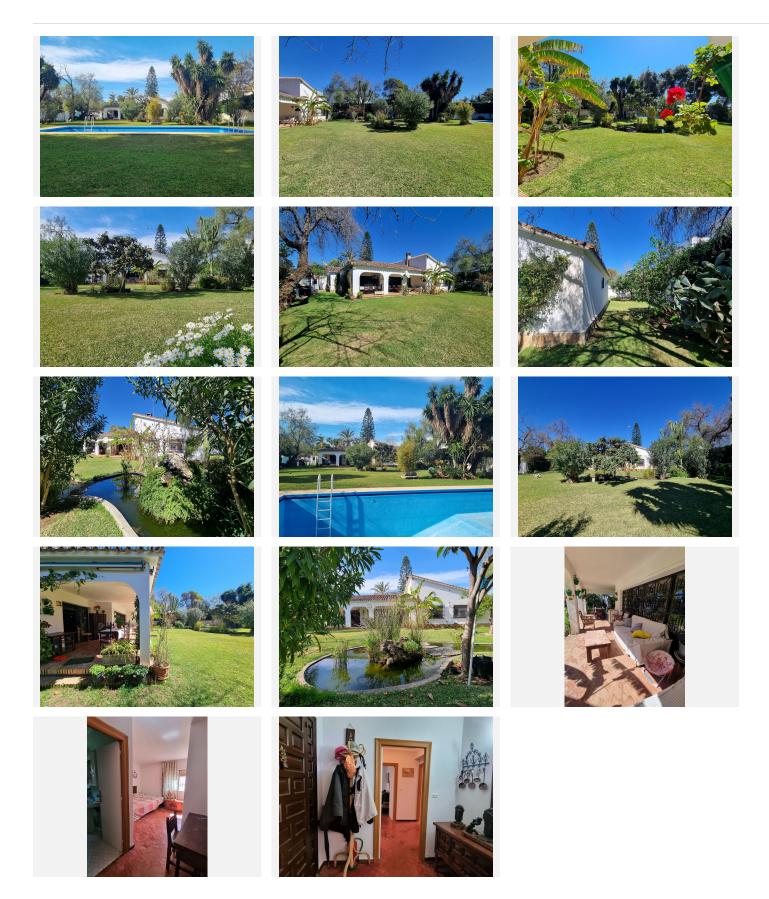

This property is a rare find and presents a unique opportunity to own an outstanding plot in a highly desirable location. There are very few properties like this left with a Banus postcode but in a quiet residential area! With a south facing plot of just over  $1900m^2$ , this house is perfect for full renovation and a huge return on investment. The house at the moment is a lovely old Spanish, single storey house with beautiful terracotta tiles, Andalucian arches and a stunning garden that is literally an oasis within Marbella and Puerto Banus. The plot is flat, with a large and extra deep pool at the bottom of the garden. There are lots of different fruit trees on the plot that bear fruit year round (fig, avocado, peach, nispero, persimon, mandarin, plum, olive, banana, pomegranate and even grape vines!). There is also a pond with turtles and fish. This property has been in the same family for 4 generations and is now up for sale. This really is an extra special plot, second line to the beach and walking distance into Puerto Banus and San Pedro. It would be perfect for investors looking for a good return on investment or for a family looking for an amazing home hidden in lush tropical gardens within a prime location of Marbella.