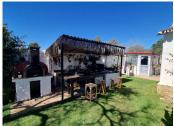

This property is a rare find and presents a unique opportunity to own an outstanding plot in a highly desirable location. There are very few properties like this left with a Banus postcode but in a quiet residential area! With a south facing plot of just over  $1900m^2$ , this house is perfect for full renovation and a huge return on investment. The house at the moment is a lovely old Spanish, single storey house with beautiful terracotta tiles, Andalucian arches and a stunning garden that is literally an oasis within Marbella and Puerto Banus. The plot is flat, with a large and extra deep pool at the bottom of the garden. There are lots of different fruit trees on the plot that bear fruit year round (fig, avocado, peach, nispero, persimon, mandarin, plum, olive, banana, pomegranate and even grape vines!). There is also a pond with turtles and fish. This property has been in the same family for 4 generations and is now up for sale. This really is an extra special plot, second line to the beach and walking distance into Puerto Banus and San Pedro. It would be perfect for investors looking for a good return on investment or for a family looking for an amazing home hidden in lush tropical gardens within a prime location of Marbella.