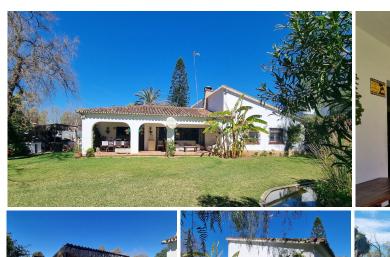

This property is a rare find and presents a unique opportunity to own an outstanding plot in a highly desirable location. There are very few properties like this left with a Banus postcode but in a quiet residential area! With a south facing plot of just over  $1900m^2$ , this house is perfect for full renovation and a huge return on investment. The house at the moment is a lovely old Spanish, single storey house with beautiful terracotta tiles, Andalucian arches and a stunning garden that is literally an oasis within Marbella and Puerto Banus. The plot is flat, with a large and extra deep pool at the bottom of the garden. There are lots of different fruit trees on the plot that bear fruit year round (fig, avocado, peach, nispero, persimon, mandarin, plum, olive, banana, pomegranate and even grape vines!). There is also a pond with turtles and fish. This property has been in the same family for 4 generations and is now up for sale. This really is an extra special plot, second line to the beach and walking distance into Puerto Banus and San Pedro. It would be perfect for investors looking for a good return on investment or for a family looking for an amazing home hidden in lush tropical gardens within a prime location of Marbella.