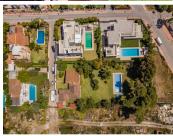

This property is a rare find and presents a unique opportunity to own an outstanding plot in a highly desirable location. There are very few properties like this left with a Banus postcode but in a quiet residential area! With a south facing plot of just over  $1900m^2$ , this house is perfect for full renovation and a huge return on investment. The house at the moment is a lovely old Spanish, single storey house with beautiful terracotta tiles, Andalucian arches and a stunning garden that is literally an oasis within Marbella and Puerto Banus. The plot is flat, with a large and extra deep pool at the bottom of the garden. There are lots of different fruit trees on the plot that bear fruit year round (fig, avocado, peach, nispero, persimon, mandarin, plum, olive, banana, pomegranate and even grape vines!). There is also a pond with turtles and fish. This property has been in the same family for 4 generations and is now up for sale. This really is an extra special plot, second line to the beach and walking distance into Puerto Banus and San Pedro. It would be perfect for investors looking for a good return on investment or for a family looking for an amazing home hidden in lush tropical gardens within a prime location of Marbella.