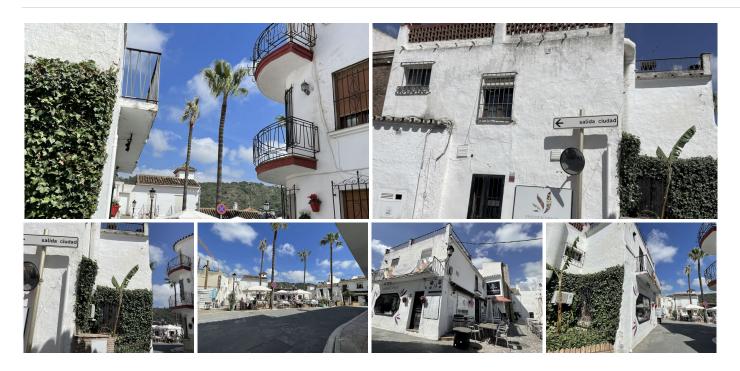

Urban house in the municipality of Benahavis, with two floors, and with a ground floor area of ??102 m2. This floor currently constitutes a commercial premises, divided into various units and suitable for use for other purposes than housing.

While the upper floor, which has an area of ??104 m2, is a house with an entrance staircase, a living room, kitchen, a bathroom, a terrace with panoramic views and 2 bedrooms. The house is finished off with a visitable terrace.

The 2 floors can be used separately.