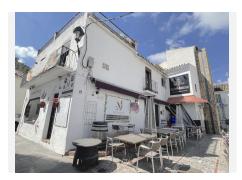

Urban house in the municipality of Benahavis, with two floors, and with a ground floor area of ??102 m2. This floor currently constitutes a commercial premises, divided into various units and suitable for use for other purposes than housing.