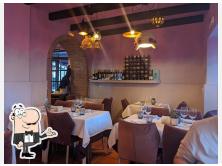

While the upper floor, which has an area of ??104 m2, is a house with an entrance staircase, a living room, kitchen, a bathroom, a terrace with panoramic views and 2 bedrooms. The house is finished off with a visitable terrace.