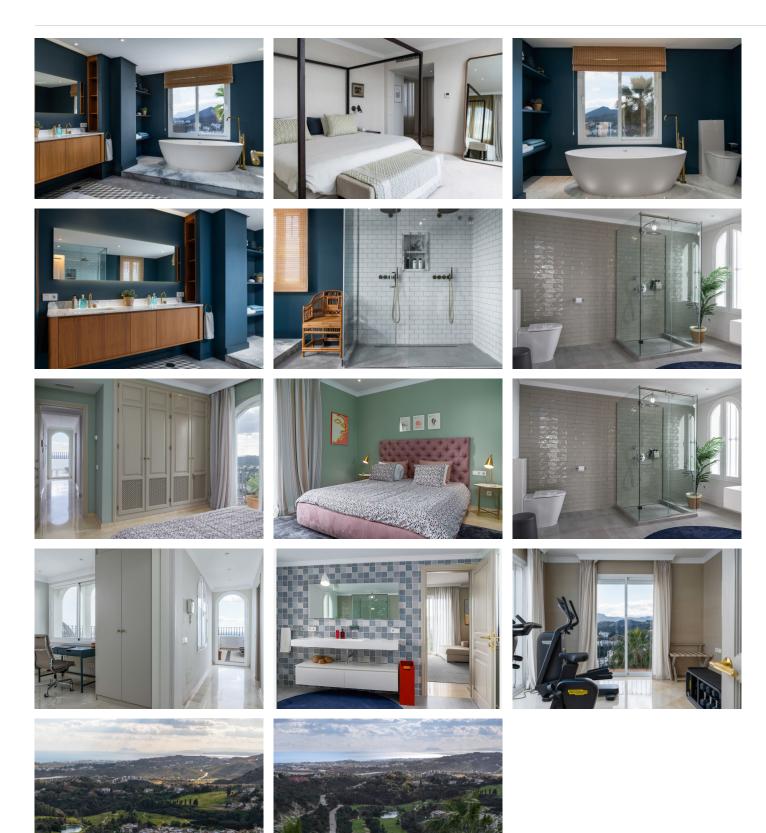

The mid-level of the villa features the master suite, complete with a balcony, wardrobe area, and an en-suite bathroom with a bathtub and double shower. The color scheme and decor of the master suite are exquisite, creating a tranquil and calming atmosphere.