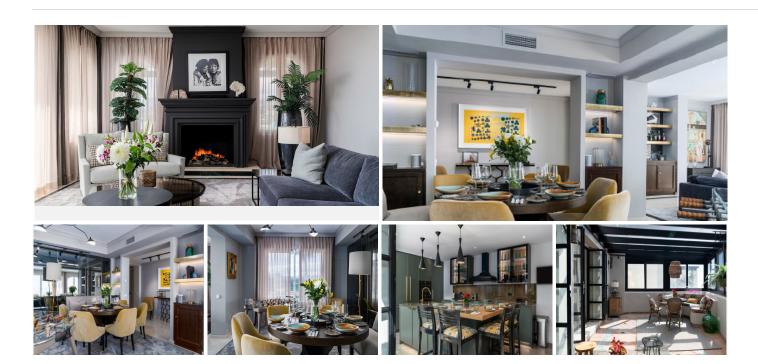

As you enter this elegant villa, you will be greeted by a spacious and naturally lit floor plan. The villa boasts a fully equipped kitchen, complete with top-of-the-line Gaggenau and Smeg appliances, with access to a private patio and terrace. The living room and dining space have been meticulously designed with great attention to detail, offering a comfortable and stylish area for relaxation and entertainment.