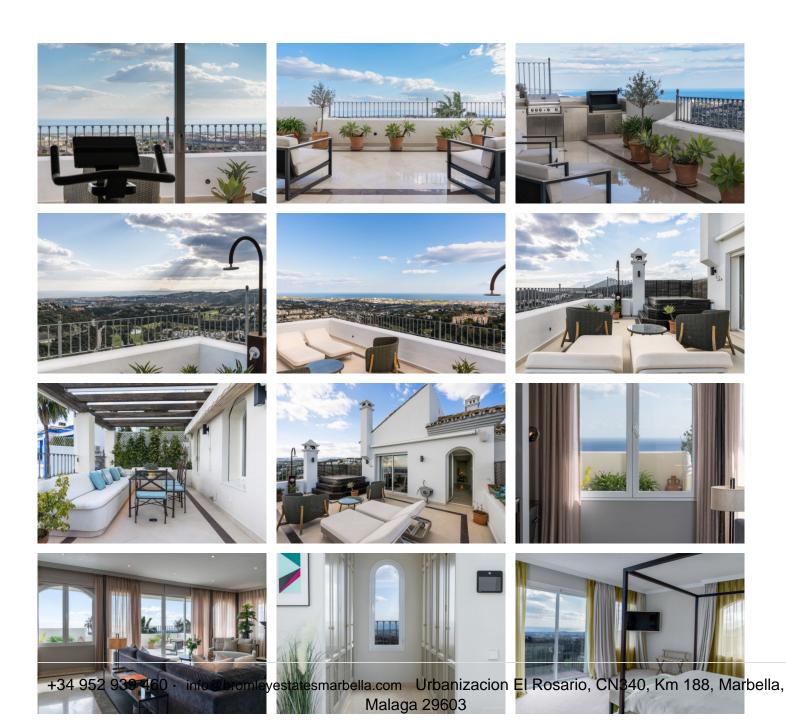

Welcome to this stunning villa located in the picturesque area of La Heredia, Benahavis. This beautiful property is nestled in a gated and secure community with 24-hour security, offering breathtaking views of the surrounding golf courses, mountains, and panoramic sea views.

## **BROMLEY ESTATES**

Marbella

On the upper level of the villa, you will find another bedroom, an office, and a gym, all with access to a spacious terrace complete with an outdoor shower and Jacuzzi. This area of the villa is perfect for those who love to exercise, relax, and enjoy stunning views.