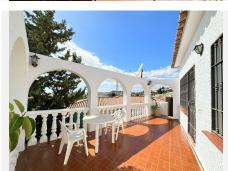

Andalusian-style house located in the Torreblanca area, a 12-minute walk from the sea and an 8-minute drive from the center of Fuengirola. Independent house with a 894m2 plot and south orientation. It has five terraces and a 2.5-meter deep swimming pool. Year of construction 1960.

An ample 19m2 hallway leads to a large 51m2 living room with access to a 15m2 terrace and panoramic sea views. The house has three bedrooms with panoramic sea views: one bedroom of 10m2, another of 11m2, and a third bedroom of 19m2. In addition, there are two bathrooms of 4m2 and 6m2 respectively.

The kitchen is 15m2 and has access to a 1.5m2 toilet and a patio. In the exterior, there is a large garden with panoramic sea views. The house has five terraces located in different areas of the house, many of which offer panoramic sea views. The property also includes two private independent garages with three parking spaces.