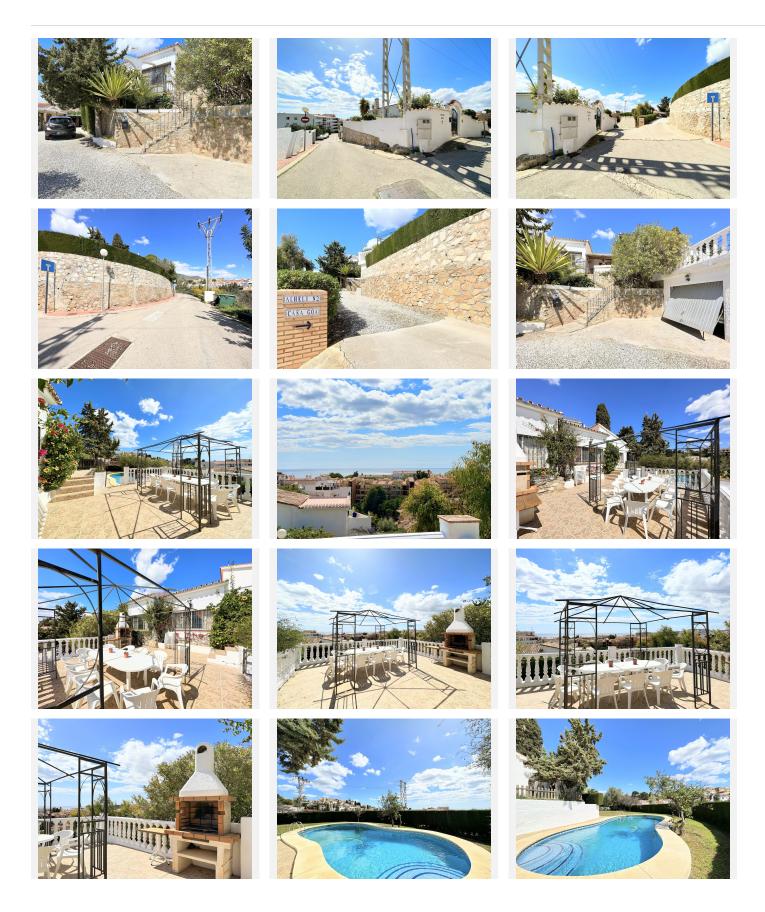

Andalusian-style house located in the Torreblanca area, a 12-minute walk from the sea and an 8-minute drive from the center of Fuengirola. Independent house with a 894m2 plot and south orientation. It has five terraces and a 2.5-meter deep swimming pool. Year of construction 1960.

An ample 19m2 hallway leads to a large 51m2 living room with access to a 15m2 terrace and panoramic sea views. The house has three bedrooms with panoramic sea views: one bedroom of 10m2, another of 11m2, and a third bedroom of 19m2. In addition, there are two bathrooms of 4m2 and 6m2 respectively.

The kitchen is 15m2 and has access to a 1.5m2 toilet and a patio. In the exterior, there is a large garden with panoramic sea views. The house has five terraces located in different areas of the house, many of which offer panoramic sea views. The property also includes two private independent garages with three parking spaces.