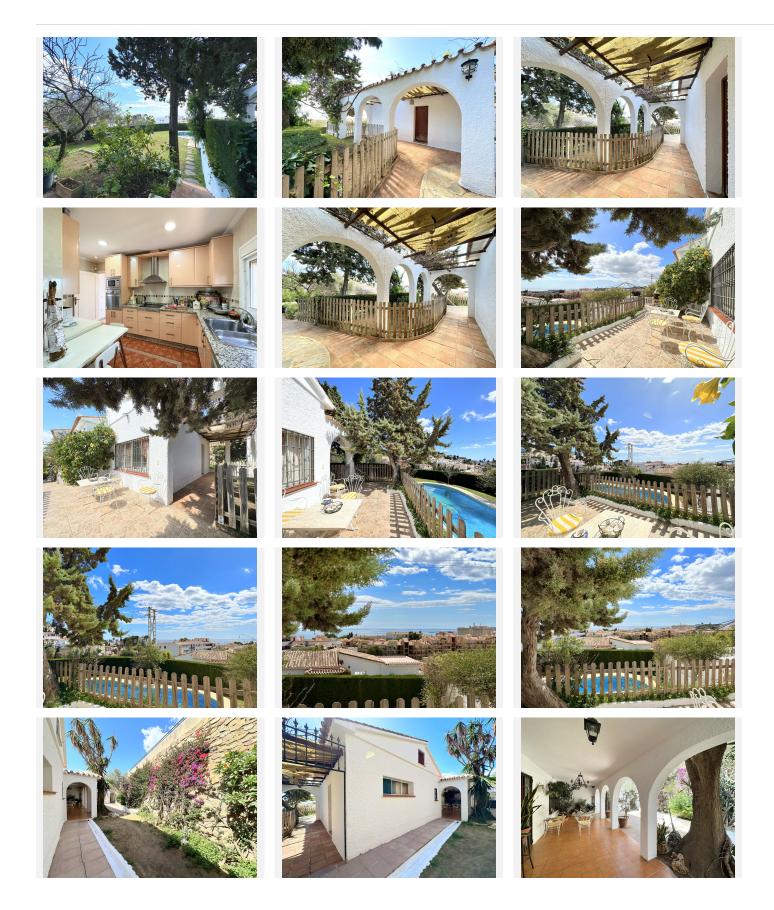

Andalusian-style house located in the Torreblanca area, a 12-minute walk from the sea and an 8-minute drive from the center of Fuengirola. Independent house with a 894m2 plot and south orientation. It has five terraces and a 2.5-meter deep swimming pool. Year of construction 1960.

An ample 19m2 hallway leads to a large 51m2 living room with access to a 15m2 terrace and panoramic sea views. The house has three bedrooms with panoramic sea views: one bedroom of 10m2, another of 11m2, and a third bedroom of 19m2. In addition, there are two bathrooms of 4m2 and 6m2 respectively.

The kitchen is 15m2 and has access to a 1.5m2 toilet and a patio. In the exterior, there is a large garden with panoramic sea views. The house has five terraces located in different areas of the house, many of which offer panoramic sea views. The property also includes two private independent garages with three parking spaces.