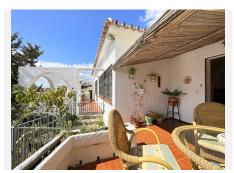

Andalusian-style house located in the Torreblanca area, a 12-minute walk from the sea and an 8-minute drive from the center of Fuengirola. Independent house with a 894m2 plot and south orientation. It has five terraces and a 2.5-meter deep swimming pool. Year of construction 1960.

An ample 19m2 hallway leads to a large 51m2 living room with access to a 15m2 terrace and panoramic sea views. The house has three bedrooms with panoramic sea views: one bedroom of 10m2, another of 11m2, and a third bedroom of 19m2. In addition, there are two bathrooms of 4m2 and 6m2 respectively.

The kitchen is 15m2 and has access to a 1.5m2 toilet and a patio. In the exterior, there is a large garden with panoramic sea views. The house has five terraces located in different areas of the house, many of which offer panoramic sea views. The property also includes two private independent garages with three parking spaces.