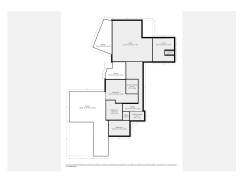

An ample 19m2 hallway leads to a large 51m2 living room with access to a 15m2 terrace and panoramic sea views. The house has three bedrooms with panoramic sea views: one bedroom of 10m2, another of 11m2, and a third bedroom of 19m2. In addition, there are two bathrooms of 4m2 and 6m2 respectively.

The kitchen is 15m2 and has access to a 1.5m2 toilet and a patio. In the exterior, there is a large garden with panoramic sea views. The house has five terraces located in different areas of the house, many of which offer panoramic sea views. The property also includes two private independent garages with three parking spaces.