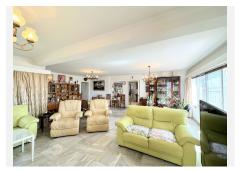

An ample 19m2 hallway leads to a large 51m2 living room with access to a 15m2 terrace and panoramic sea views. The house has three bedrooms with panoramic sea views: one bedroom of 10m2, another of 11m2, and a third bedroom of 19m2. In addition, there are two bathrooms of 4m2 and 6m2 respectively.