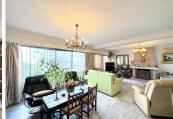

An ample 19m2 hallway leads to a large 51m2 living room with access to a 15m2 terrace and panoramic sea views. The house has three bedrooms with panoramic sea views: one bedroom of 10m2, another of 11m2, and a third bedroom of 19m2. In addition, there are two bathrooms of 4m2 and 6m2 respectively.