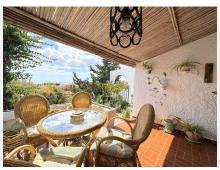

Andalusian-style house located in the Torreblanca area, a 12-minute walk from the sea and an 8-minute drive from the center of Fuengirola. Independent house with a 894m2 plot and south orientation. It has five terraces and a 2.5-meter deep swimming pool. Year of construction 1960.

An ample 19m2 hallway leads to a large 51m2 living room with access to a 15m2 terrace and panoramic sea views. The house has three bedrooms with panoramic sea views: one bedroom of 10m2, another of 11m2, and a third bedroom of 19m2. In addition, there are two bathrooms of 4m2 and 6m2 respectively.

The kitchen is 15m2 and has access to a 1.5m2 toilet and a patio. In the exterior, there is a large garden with panoramic sea views. The house has five terraces located in different areas of the house, many of which offer panoramic sea views. The property also includes two private independent garages with three parking spaces.