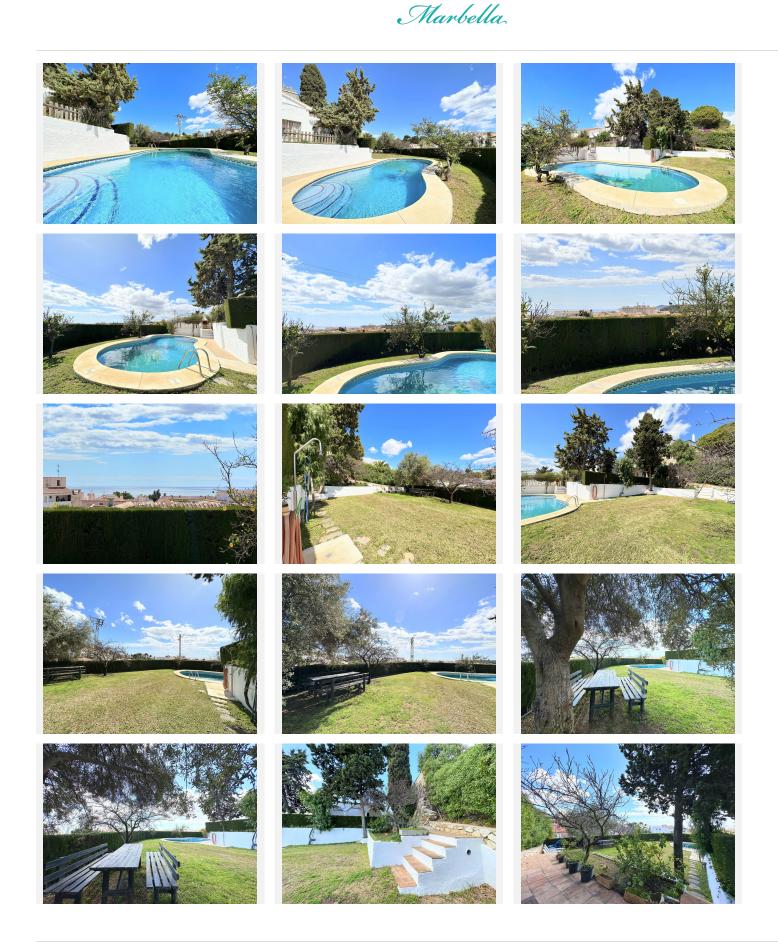

Andalusian-style house located in the Torreblanca area, a 12-minute walk from the sea and an 8-minute drive from the center of Fuengirola. Independent house with a 894m2 plot and south orientation. It has five terraces and a 2.5-meter deep swimming pool. Year of construction 1960.

The kitchen is 15m2 and has access to a 1.5m2 toilet and a patio. In the exterior, there is a large garden with panoramic sea views. The house has five terraces located in different areas of the house, many of which offer panoramic sea views. The property also includes two private independent garages with three parking spaces.