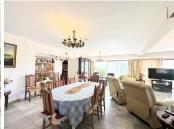

An ample 19m2 hallway leads to a large 51m2 living room with access to a 15m2 terrace and panoramic sea views. The house has three bedrooms with panoramic sea views: one bedroom of 10m2, another of 11m2, and a third bedroom of 19m2. In addition, there are two bathrooms of 4m2 and 6m2 respectively.