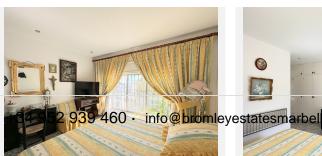

An ample 19m2 hallway leads to a large 51m2 living room with access to a 15m2 terrace and panoramic sea views. The house has three bedrooms with panoramic sea views: one bedroom of 10m2, another of 11m2, and a third bedroom of 19m2. In addition, there are two bathrooms of 4m2 and 6m2 respectively.