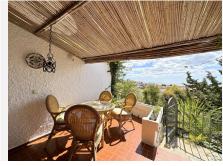

Andalusian-style house located in the Torreblanca area, a 12-minute walk from the sea and an 8-minute drive from the center of Fuengirola. Independent house with a 894m2 plot and south orientation. It has five terraces and a 2.5-meter deep swimming pool. Year of construction 1960.

An ample 19m2 hallway leads to a large 51m2 living room with access to a 15m2 terrace and panoramic sea views. The house has three bedrooms with panoramic sea views: one bedroom of 10m2, another of 11m2, and a third bedroom of 19m2. In addition, there are two bathrooms of 4m2 and 6m2 respectively.

The kitchen is 15m2 and has access to a 1.5m2 toilet and a patio. In the exterior, there is a large garden with panoramic sea views. The house has five terraces located in different areas of the house, many of which offer panoramic sea views. The property also includes two private independent garages with three parking spaces.