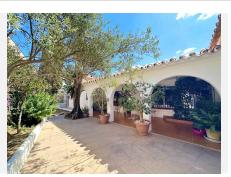

Andalusian-style house located in the Torreblanca area, a 12-minute walk from the sea and an 8-minute drive from the center of Fuengirola. Independent house with a 894m2 plot and south orientation. It has five terraces and a 2.5-meter deep swimming pool. Year of construction 1960.

An ample 19m2 hallway leads to a large 51m2 living room with access to a 15m2 terrace and panoramic sea views. The house has three bedrooms with panoramic sea views: one bedroom of 10m2, another of 11m2, and a third bedroom of 19m2. In addition, there are two bathrooms of 4m2 and 6m2 respectively.

The kitchen is 15m2 and has access to a 1.5m2 toilet and a patio. In the exterior, there is a large garden with panoramic sea views. The house has five terraces located in different areas of the house, many of which offer panoramic sea views. The property also includes two private independent garages with three parking spaces.