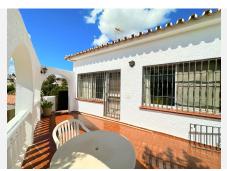

Andalusian-style house located in the Torreblanca area, a 12-minute walk from the sea and an 8-minute drive from the center of Fuengirola. Independent house with a 894m2 plot and south orientation. It has five terraces and a 2.5-meter deep swimming pool. Year of construction 1960.

An ample 19m2 hallway leads to a large 51m2 living room with access to a 15m2 terrace and panoramic sea views. The house has three bedrooms with panoramic sea views: one bedroom of 10m2, another of 11m2, and a third bedroom of 19m2. In addition, there are two bathrooms of 4m2 and 6m2 respectively.