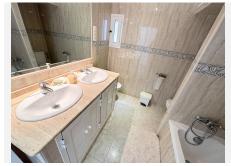

An ample 19m2 hallway leads to a large 51m2 living room with access to a 15m2 terrace and panoramic sea views. The house has three bedrooms with panoramic sea views: one bedroom of 10m2, another of 11m2, and a third bedroom of 19m2. In addition, there are two bathrooms of 4m2 and 6m2 respectively.