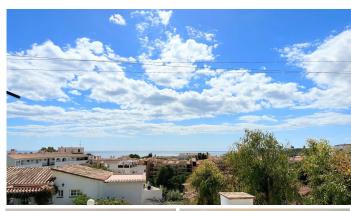

Andalusian-style house located in the Torreblanca area, a 12-minute walk from the sea and an 8-minute drive from the center of Fuengirola. Independent house with a 894m2 plot and south orientation. It has five terraces and a 2.5-meter deep swimming pool. Year of construction 1960.

An ample 19m2 hallway leads to a large 51m2 living room with access to a 15m2 terrace and panoramic sea views. The house has three bedrooms with panoramic sea views: one bedroom of 10m2, another of 11m2, and a third bedroom of 19m2. In addition, there are two bathrooms of 4m2 and 6m2 respectively.