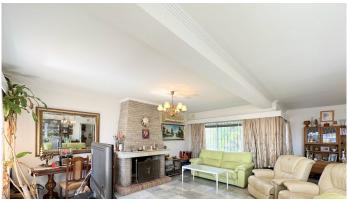

An ample 19m2 hallway leads to a large 51m2 living room with access to a 15m2 terrace and panoramic sea views. The house has three bedrooms with panoramic sea views: one bedroom of 10m2, another of 11m2, and a third bedroom of 19m2. In addition, there are two bathrooms of 4m2 and 6m2 respectively.