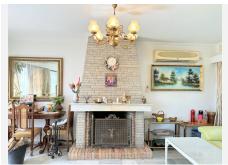

An ample 19m2 hallway leads to a large 51m2 living room with access to a 15m2 terrace and panoramic sea views. The house has three bedrooms with panoramic sea views: one bedroom of 10m2, another of 11m2, and a third bedroom of 19m2. In addition, there are two bathrooms of 4m2 and 6m2 respectively.