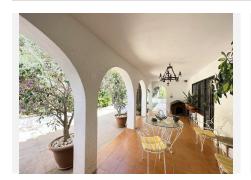

An ample 19m2 hallway leads to a large 51m2 living room with access to a 15m2 terrace and panoramic sea views. The house has three bedrooms with panoramic sea views: one bedroom of 10m2, another of 11m2, and a third bedroom of 19m2. In addition, there are two bathrooms of 4m2 and 6m2 respectively.

The kitchen is 15m2 and has access to a 1.5m2 toilet and a patio. In the exterior, there is a large garden with panoramic sea views. The house has five terraces located in different areas of the house, many of which offer panoramic sea views. The property also includes two private independent garages with three parking spaces.