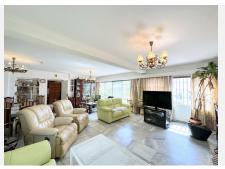

An ample 19m2 hallway leads to a large 51m2 living room with access to a 15m2 terrace and panoramic sea views. The house has three bedrooms with panoramic sea views: one bedroom of 10m2, another of 11m2, and a third bedroom of 19m2. In addition, there are two bathrooms of 4m2 and 6m2 respectively.