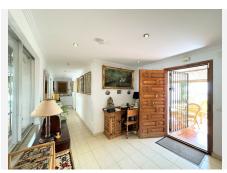

An ample 19m2 hallway leads to a large 51m2 living room with access to a 15m2 terrace and panoramic sea views. The house has three bedrooms with panoramic sea views: one bedroom of 10m2, another of 11m2, and a third bedroom of 19m2. In addition, there are two bathrooms of 4m2 and 6m2 respectively.