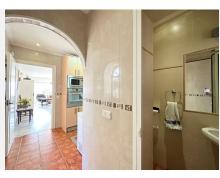

An ample 19m2 hallway leads to a large 51m2 living room with access to a 15m2 terrace and panoramic sea views. The house has three bedrooms with panoramic sea views: one bedroom of 10m2, another of 11m2, and a third bedroom of 19m2. In addition, there are two bathrooms of 4m2 and 6m2 respectively.

The kitchen is 15m2 and has access to a 1.5m2 toilet and a patio. In the exterior, there is a large garden with panoramic sea views. The house has five terraces located in different areas of the house, many of which offer panoramic sea views. The property also includes two private independent garages with three parking spaces.