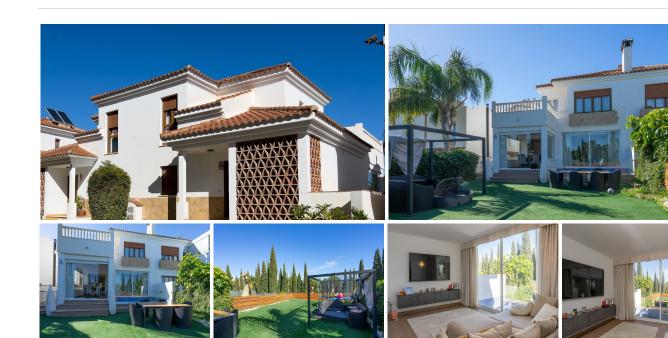

# SEMI-DETACHED HOUSE 4 BEDROOMS 4 BATHROOMS IN BENALMADENA PUEBLO

Benalmadena Pueblo

REF# BEMR4277356 €850.000

| BEDS | BATHS | BUILT  | PLOT   |
|------|-------|--------|--------|
| 4    | 4     | 154 m² | 148 m² |

\*\*\*\* We are delighted to be able to offer for sale this 4/5 bedroom 3.5 bathroom semi detached property with numerous benefits which include a good size plot and a superb light and a airy feel throughout this property

- \*\*\*\* All rooms are of a generous size including an exceptional dressing room
- \*\*\*\* Splash pool leading from the lounge
- \*\*\*\* There is a basement area consisting of garage and storeroom
- \*\*\*\* The property is situated at a great location, a very good quality build and use of the world famous Higueron Spa and facilities (a separate fee payable) make a viewing on this property highly recommended.