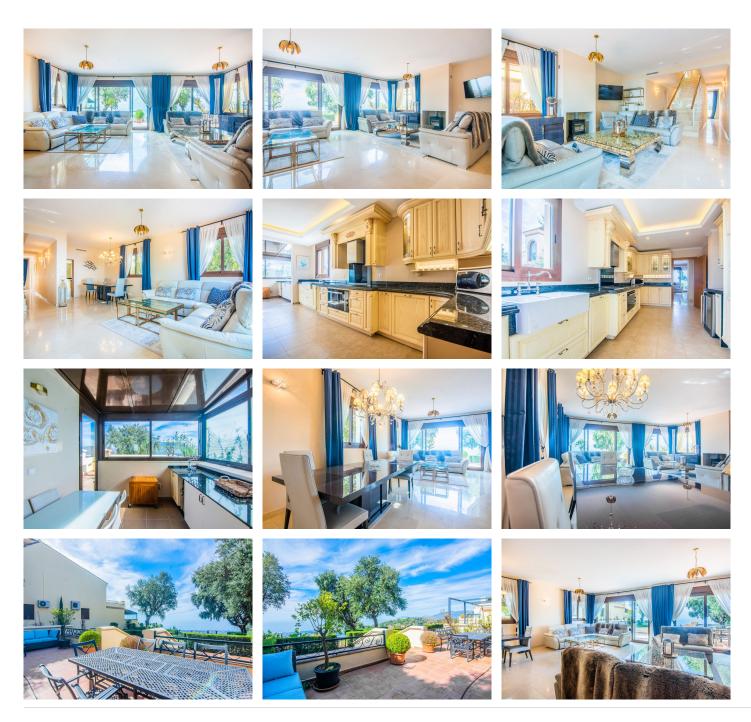

This small complex of only 8 south facing villas offers truly fantastic views to the Mediterranean and the mountains.

Built over 3 floors with lift, the ground floor has garage with car parking for at least 2 cars, leading to large utility areas with a home cinema, wine cellar and games room, three bedrooms with separate beautifully equipped bathrooms, marble steps up to the very large and grand open plan living & dining area, kitchen with top quality appliances, granite worktop, a further bedroom and separate bathroom. Up the imposing and feature centre staircase to the first floor, master bedrooms with en-suite luxurious bathrooms. Finally onto the roof terrace where there is ample room for a hot tub to be fitted. Hot & cold air-conditioning, partial under floor heating, alarm system.

Other benefits of this stylish development is the infinity pool, mediterranean garden, plus a winter pool form part of this incredible development which will provide an ideal family retreat to relax and fully enjoy the