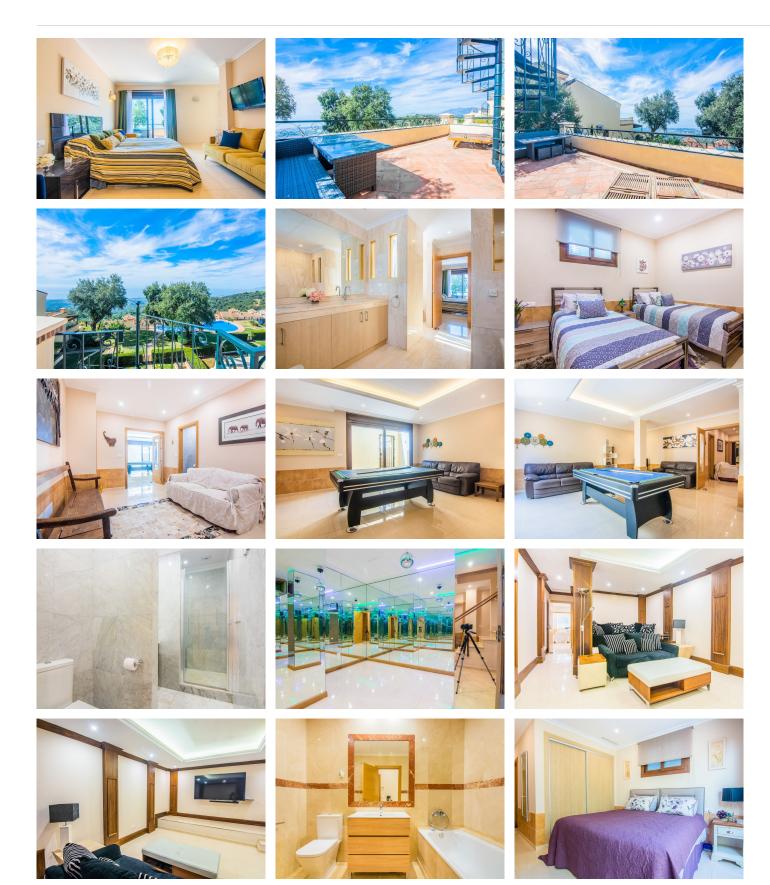

This small complex of only 8 south facing villas offers truly fantastic views to the Mediterranean and the mountains.

Built over 3 floors with lift, the ground floor has garage with car parking for at least 2 cars, leading to large utility areas with a home cinema, wine cellar and games room, three bedrooms with separate beautifully equipped bathrooms, marble steps up to the very large and grand open plan living & dining area, kitchen with top quality appliances, granite worktop, a further bedroom and separate bathroom. Up the imposing and feature centre staircase to the first floor, master bedrooms with en-suite luxurious bathrooms. Finally onto the roof terrace where there is ample room for a hot tub to be fitted. Hot & cold air-conditioning, partial under floor heating, alarm system.

Other benefits of this stylish development is the infinity pool, mediterranean garden, plus a winter pool form part of this incredible development which will provide an ideal family retreat to relax and fully enjoy the