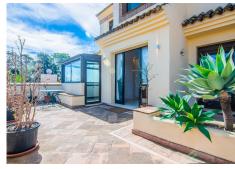

#### SEMI-DETACHED HOUSE 5 BEDROOMS 5 BATHROOMS IN LA MAIRENA

La Mairena

REF# BEMR4277521 €1,295,000

| BEDS | BATHS | BUILT  | PLOT   | TERRACE |
|------|-------|--------|--------|---------|
| 5    | 5     | 410 m² | 421 m² | 142 m²  |

This small complex of only 8 south facing villas offers truly fantastic views to the Mediterranean and the mountains.

Built over 3 floors with lift, the ground floor has garage with car parking for at least 2 cars, leading to large utility areas with a home cinema, wine cellar and games room, three bedrooms with separate beautifully equipped bathrooms, marble steps up to the very large and grand open plan living & dining area, kitchen with top quality appliances, granite worktop, a further bedroom and separate bathroom. Up the imposing and feature centre staircase to the first floor, master bedrooms with en-suite luxurious bathrooms. Finally onto the roof terrace where there is ample room for a hot tub to be fitted. Hot & cold air-conditioning, partial under floor heating, alarm system.