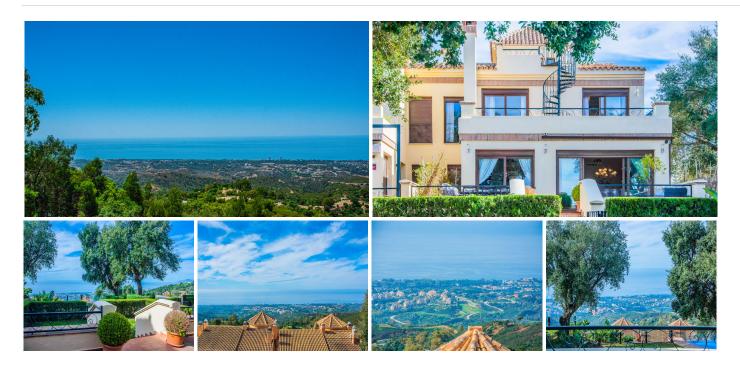

#### SEMI-DETACHED HOUSE 5 BEDROOMS 5 BATHROOMS IN LA MAIRENA

La Mairena

REF# BEMR4277521 €1,295,000

| BEDS | BATHS | BUILT  | PLOT   | TERRACE |
|------|-------|--------|--------|---------|
| 5    | 5     | 410 m² | 421 m² | 142 m²  |

This small complex of only 8 south facing villas offers truly fantastic views to the Mediterranean and the mountains.

Built over 3 floors with lift, the ground floor has garage with car parking for at least 2 cars, leading to large utility areas with a home cinema, wine cellar and games room, three bedrooms with separate beautifully equipped bathrooms, marble steps up to the very large and grand open plan living & dining area, kitchen with top quality appliances, granite worktop, a further bedroom and separate bathroom. Up the imposing and feature centre staircase to the first floor, master bedrooms with en-suite luxurious bathrooms. Finally onto the roof terrace where there is ample room for a hot tub to be fitted. Hot & cold air-conditioning, partial under floor heating, alarm system.

Other benefits of this stylish development is the infinity pool, mediterranean garden, plus a winter pool form part of this incredible development which will provide an ideal family retreat to relax and fully enjoy the