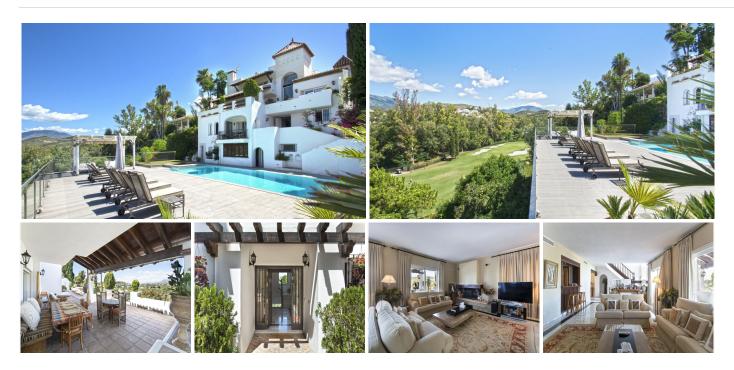

## HOUSE 5 BEDROOMS 4 BATHROOMS IN MARBELLA

Marbella

REF# BEMR4278232 €3,500,000

| BEDS | BATHS | BUILT  | PLOT                | TERRACE |
|------|-------|--------|---------------------|---------|
| 5    | 4     | 400 m² | 1200 m <sup>2</sup> | 500 m²  |

Luxury Detached Villa Front line Golf in Nueva Andalucia, Marbella!

Spectacular house located on the front line of one of the most famous golf courses, Aloha Golf.

This villa offers panoramic views of the golf course and the mountain. It has 5 bedrooms and 4 bathrooms and all offer beautiful views. Large living room with fireplace and fully renovated kitchen.

It also has several terraces where you can enjoy the fantastic views and of course the great weather that the Costa del Sol offers all year round.

WELCOME TO ALOHA:

Welcome to one of the most prestigious and well-established golf clubs on the Costa del Sol. Located in Golf Valley, Marbella, Aloha is a private members club that has one of the most beautiful and well-kept golf courses in Spain.