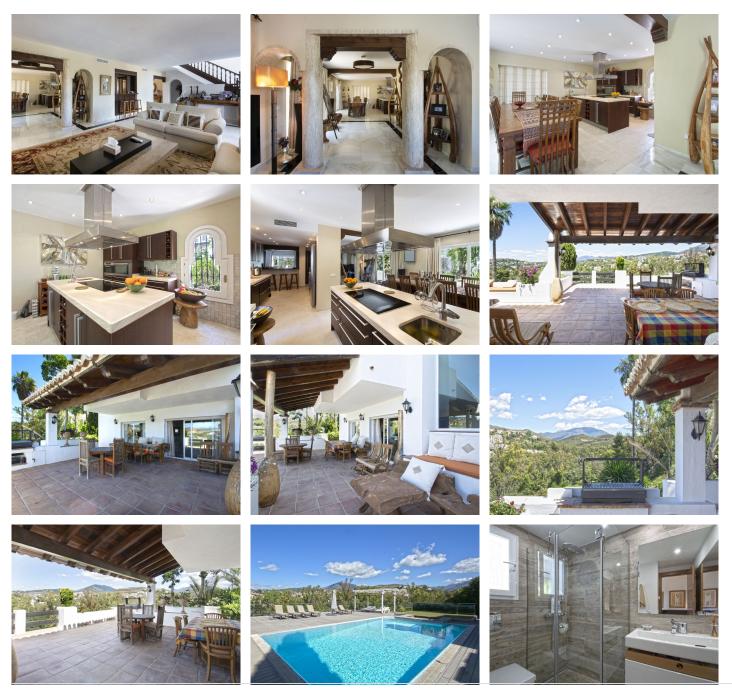

## HOUSE 5 BEDROOMS 4 BATHROOMS IN MARBELLA

Marbella

REF# BEMR4278232 €3,500,000

| BEDS | BATHS | BUILT  | PLOT                | TERRACE |
|------|-------|--------|---------------------|---------|
| 5    | 4     | 400 m² | 1200 m <sup>2</sup> | 500 m²  |

Luxury Detached Villa Front line Golf in Nueva Andalucia, Marbella!

Spectacular house located on the front line of one of the most famous golf courses, Aloha Golf.

This villa offers panoramic views of the golf course and the mountain. It has 5 bedrooms and 4 bathrooms and all offer beautiful views. Large living room with fireplace and fully renovated kitchen.

It also has several terraces where you can enjoy the fantastic views and of course the great weather that the Costa del Sol offers all year round.

WELCOME TO ALOHA:

Welcome to one of the most prestigious and well-established golf clubs on the Costa del Sol. Located in Golf Valley, Marbella, Aloha is a private members club that has one of the most beautiful and well-kept golf courses in Spain.