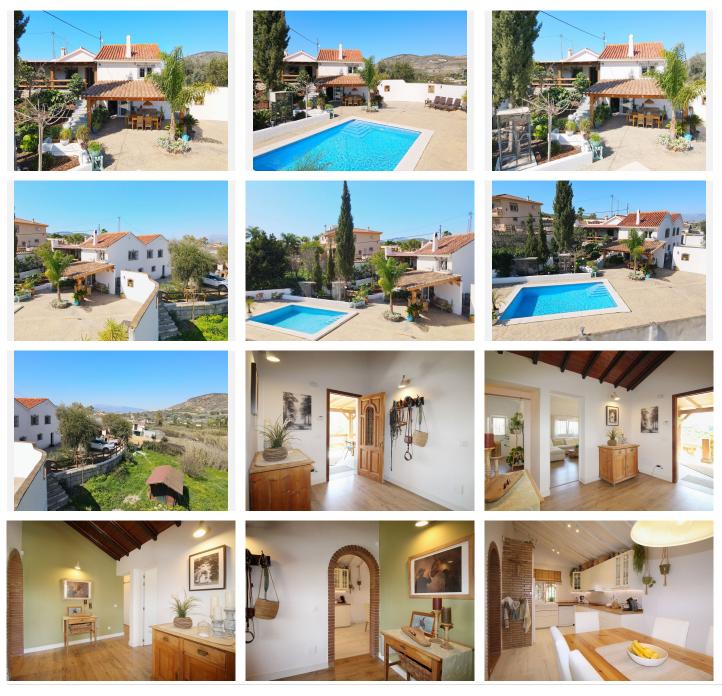

Modernized Finca for horses with a 4,200 m2 plot, good location in the Dehesa Baja, with a valid OCA license. 295 m2 built, 4 bedrooms, 2 bathrooms, recently renovated in 2022, with large terraces with pleasant views of the garden and the mountains and with an independent 1-bedroom apartment.

This property has a two-story house with 187 m2 useful built in 1969 and completely renovated in 2022. The facilities for electricity supply, water and the fireplace in the living room are new. The entrance is on the first floor, through a covered upper terrace with views of the garden, the pool and the natural environment that surrounds the property. From this we access a hall, kitchen with integrated dining room, a spacious living room, three bedrooms and a comfortable bathroom. From the upper terrace we go down to another covered uneven terrace, and from here we enter an independent annex with a living room, kitchen, 1 large bedroom with a built-in wardrobe and a bathroom.

## BROMLEY ESTATES Marbella

The property is completely fenced, has enough space to comfortably park 2 to 3 cars, east facing, climalit windows with shutters and security bars. The water supply comes from the local network and from a well and the water heater is electric. It has an OCA License for 5 horses and some light constructions for storage, fodder storage and fences for animal containment.