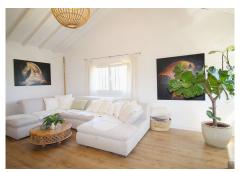

This property has a two-story house with 187 m2 useful built in 1969 and completely renovated in 2022. The facilities for electricity supply, water and the fireplace in the living room are new. The entrance is on the first floor, through a covered upper terrace with views of the garden, the pool and the natural environment that surrounds the property. From this we access a hall, kitchen with integrated dining room, a spacious living room, three bedrooms and a comfortable bathroom. From the upper terrace we go down to another covered uneven terrace, and from here we enter an independent annex with a living room, kitchen, 1 large bedroom with a built-in wardrobe and a bathroom.