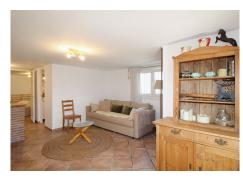

This property has a two-story house with 187 m2 useful built in 1969 and completely renovated in 2022. The facilities for electricity supply, water and the fireplace in the living room are new. The entrance is on the first floor, through a covered upper terrace with views of the garden, the pool and the natural environment that surrounds the property. From this we access a hall, kitchen with integrated dining room, a spacious living room, three bedrooms and a comfortable bathroom. From the upper terrace we go down to another covered uneven terrace, and from here we enter an independent annex with a living room, kitchen, 1 large bedroom with a built-in wardrobe and a bathroom.