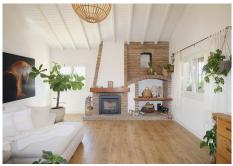

This property has a two-story house with 187 m2 useful built in 1969 and completely renovated in 2022. The facilities for electricity supply, water and the fireplace in the living room are new. The entrance is on the first floor, through a covered upper terrace with views of the garden, the pool and the natural environment that surrounds the property. From this we access a hall, kitchen with integrated dining room, a spacious living room, three bedrooms and a comfortable bathroom. From the upper terrace we go down to another covered uneven terrace, and from here we enter an independent annex with a living room, kitchen, 1 large bedroom with a built-in wardrobe and a bathroom.