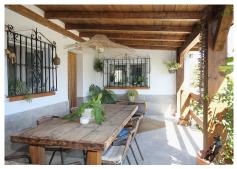

Modernized Finca for horses with a 4,200 m2 plot, good location in the Dehesa Baja, with a valid OCA license. 295 m2 built, 4 bedrooms, 2 bathrooms, recently renovated in 2022, with large terraces with pleasant views of the garden and the mountains and with an independent 1-bedroom apartment.

This property has a two-story house with 187 m2 useful built in 1969 and completely renovated in 2022. The facilities for electricity supply, water and the fireplace in the living room are new. The entrance is on the first floor, through a covered upper terrace with views of the garden, the pool and the natural environment that surrounds the property. From this we access a hall, kitchen with integrated dining room, a spacious living room, three bedrooms and a comfortable bathroom. From the upper terrace we go down to another covered uneven terrace, and from here we enter an independent annex with a living room, kitchen, 1 large bedroom with a built-in wardrobe and a bathroom.