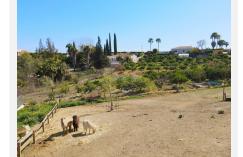

Modernized Finca for horses with a 4,200 m2 plot, good location in the Dehesa Baja, with a valid OCA license. 295 m2 built, 4 bedrooms, 2 bathrooms, recently renovated in 2022, with large terraces with pleasant views of the garden and the mountains and with an independent 1-bedroom apartment.

## BROMLEY ESTATES Marbella

The property is completely fenced, has enough space to comfortably park 2 to 3 cars, east facing, climalit windows with shutters and security bars. The water supply comes from the local network and from a well and the water heater is electric. It has an OCA License for 5 horses and some light constructions for storage, fodder storage and fences for animal containment.