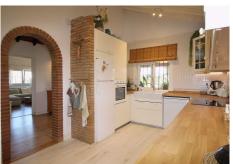

This property has a two-story house with 187 m2 useful built in 1969 and completely renovated in 2022. The facilities for electricity supply, water and the fireplace in the living room are new. The entrance is on the first floor, through a covered upper terrace with views of the garden, the pool and the natural environment that surrounds the property. From this we access a hall, kitchen with integrated dining room, a spacious living room, three bedrooms and a comfortable bathroom. From the upper terrace we go down to another covered uneven terrace, and from here we enter an independent annex with a living room, kitchen, 1 large bedroom with a built-in wardrobe and a bathroom.