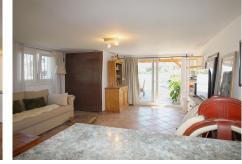

This property has a two-story house with 187 m2 useful built in 1969 and completely renovated in 2022. The facilities for electricity supply, water and the fireplace in the living room are new. The entrance is on the first floor, through a covered upper terrace with views of the garden, the pool and the natural environment that surrounds the property. From this we access a hall, kitchen with integrated dining room, a spacious living room, three bedrooms and a comfortable bathroom. From the upper terrace we go down to another covered uneven terrace, and from here we enter an independent annex with a living room, kitchen, 1 large bedroom with a built-in wardrobe and a bathroom.