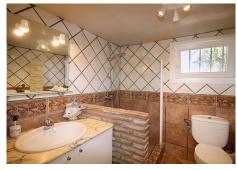

This property has a two-story house with 187 m2 useful built in 1969 and completely renovated in 2022. The facilities for electricity supply, water and the fireplace in the living room are new. The entrance is on the first floor, through a covered upper terrace with views of the garden, the pool and the natural environment that surrounds the property. From this we access a hall, kitchen with integrated dining room, a spacious living room, three bedrooms and a comfortable bathroom. From the upper terrace we go down to another covered uneven terrace, and from here we enter an independent annex with a living room, kitchen, 1 large bedroom with a built-in wardrobe and a bathroom.