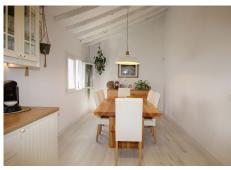

This property has a two-story house with 187 m2 useful built in 1969 and completely renovated in 2022. The facilities for electricity supply, water and the fireplace in the living room are new. The entrance is on the first floor, through a covered upper terrace with views of the garden, the pool and the natural environment that surrounds the property. From this we access a hall, kitchen with integrated dining room, a spacious living room, three bedrooms and a comfortable bathroom. From the upper terrace we go down to another covered uneven terrace, and from here we enter an independent annex with a living room, kitchen, 1 large bedroom with a built-in wardrobe and a bathroom.