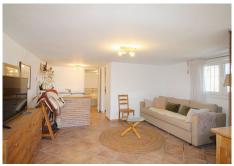

This property has a two-story house with 187 m2 useful built in 1969 and completely renovated in 2022. The facilities for electricity supply, water and the fireplace in the living room are new. The entrance is on the first floor, through a covered upper terrace with views of the garden, the pool and the natural environment that surrounds the property. From this we access a hall, kitchen with integrated dining room, a spacious living room, three bedrooms and a comfortable bathroom. From the upper terrace we go down to another covered uneven terrace, and from here we enter an independent annex with a living room, kitchen, 1 large bedroom with a built-in wardrobe and a bathroom.