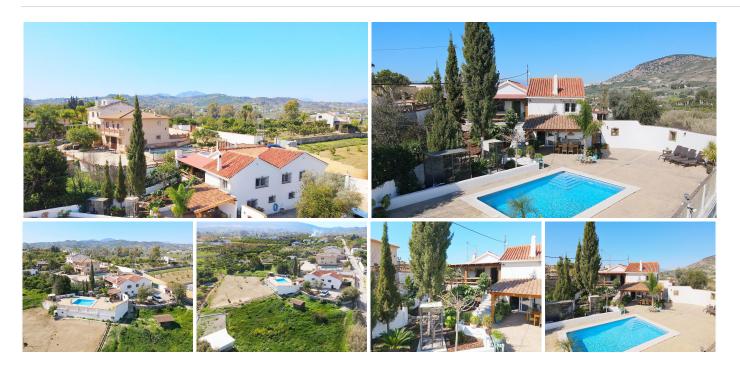

Modernized Finca for horses with a 4,200 m2 plot, good location in the Dehesa Baja, with a valid OCA license. 295 m2 built, 4 bedrooms, 2 bathrooms, recently renovated in 2022, with large terraces with pleasant views of the garden and the mountains and with an independent 1-bedroom apartment.

This property has a two-story house with 187 m2 useful built in 1969 and completely renovated in 2022. The facilities for electricity supply, water and the fireplace in the living room are new. The entrance is on the first floor, through a covered upper terrace with views of the garden, the pool and the natural environment that surrounds the property. From this we access a hall, kitchen with integrated dining room, a spacious living room, three bedrooms and a comfortable bathroom. From the upper terrace we go down to another covered uneven terrace, and from here we enter an independent annex with a living room, kitchen, 1 large bedroom with a built-in wardrobe and a bathroom.

## BROMLEY ESTATES Marbella

The property is completely fenced, has enough space to comfortably park 2 to 3 cars, east facing, climalit windows with shutters and security bars. The water supply comes from the local network and from a well and the water heater is electric. It has an OCA License for 5 horses and some light constructions for storage, fodder storage and fences for animal containment.