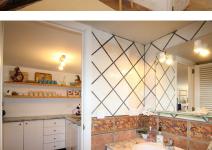

This property has a two-story house with 187 m2 useful built in 1969 and completely renovated in 2022. The facilities for electricity supply, water and the fireplace in the living room are new. The entrance is on the first floor, through a covered upper terrace with views of the garden, the pool and the natural environment that surrounds the property. From this we access a hall, kitchen with integrated dining room, a spacious living room, three bedrooms and a comfortable bathroom. From the upper terrace we go down to another covered uneven terrace, and from here we enter an independent annex with a living room, kitchen, 1 large bedroom with a built-in wardrobe and a bathroom.