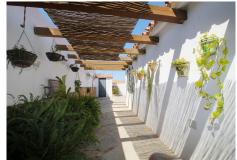

Modernized Finca for horses with a 4,200 m2 plot, good location in the Dehesa Baja, with a valid OCA license. 295 m2 built, 4 bedrooms, 2 bathrooms, recently renovated in 2022, with large terraces with pleasant views of the garden and the mountains and with an independent 1-bedroom apartment.

This property has a two-story house with 187 m2 useful built in 1969 and completely renovated in 2022. The facilities for electricity supply, water and the fireplace in the living room are new. The entrance is on the first floor, through a covered upper terrace with views of the garden, the pool and the natural environment that surrounds the property. From this we access a hall, kitchen with integrated dining room, a spacious living room, three bedrooms and a comfortable bathroom. From the upper terrace we go down to another covered uneven terrace, and from here we enter an independent annex with a living room, kitchen, 1 large bedroom with a built-in wardrobe and a bathroom.