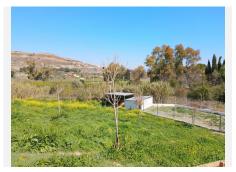

Modernized Finca for horses with a 4,200 m2 plot, good location in the Dehesa Baja, with a valid OCA license. 295 m2 built, 4 bedrooms, 2 bathrooms, recently renovated in 2022, with large terraces with pleasant views of the garden and the mountains and with an independent 1-bedroom apartment.