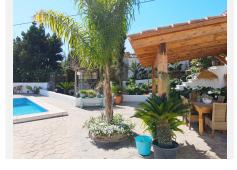

This property has a two-story house with 187 m2 useful built in 1969 and completely renovated in 2022. The facilities for electricity supply, water and the fireplace in the living room are new. The entrance is on the first floor, through a covered upper terrace with views of the garden, the pool and the natural environment that surrounds the property. From this we access a hall, kitchen with integrated dining room, a spacious living room, three bedrooms and a comfortable bathroom. From the upper terrace we go down to another covered uneven terrace, and from here we enter an independent annex with a living room, kitchen, 1 large bedroom with a built-in wardrobe and a bathroom.