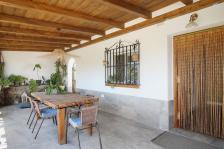

This property has a two-story house with 187 m2 useful built in 1969 and completely renovated in 2022. The facilities for electricity supply, water and the fireplace in the living room are new. The entrance is on the first floor, through a covered upper terrace with views of the garden, the pool and the natural environment that surrounds the property. From this we access a hall, kitchen with integrated dining room, a spacious living room, three bedrooms and a comfortable bathroom. From the upper terrace we go down to another covered uneven terrace, and from here we enter an independent annex with a living room, kitchen, 1 large bedroom with a built-in wardrobe and a bathroom.