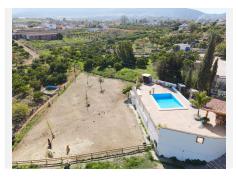

## BROMLEY ESTATES Marbella

The property is completely fenced, has enough space to comfortably park 2 to 3 cars, east facing, climalit windows with shutters and security bars. The water supply comes from the local network and from a well and the water heater is electric. It has an OCA License for 5 horses and some light constructions for storage, fodder storage and fences for animal containment.