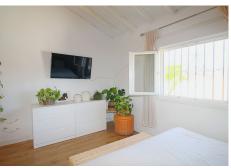

This property has a two-story house with 187 m2 useful built in 1969 and completely renovated in 2022. The facilities for electricity supply, water and the fireplace in the living room are new. The entrance is on the first floor, through a covered upper terrace with views of the garden, the pool and the natural environment that surrounds the property. From this we access a hall, kitchen with integrated dining room, a spacious living room, three bedrooms and a comfortable bathroom. From the upper terrace we go down to another covered uneven terrace, and from here we enter an independent annex with a living room, kitchen, 1 large bedroom with a built-in wardrobe and a bathroom.