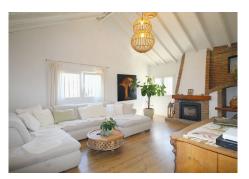

This property has a two-story house with 187 m2 useful built in 1969 and completely renovated in 2022. The facilities for electricity supply, water and the fireplace in the living room are new. The entrance is on the first floor, through a covered upper terrace with views of the garden, the pool and the natural environment that surrounds the property. From this we access a hall, kitchen with integrated dining room, a spacious living room, three bedrooms and a comfortable bathroom. From the upper terrace we go down to another covered uneven terrace, and from here we enter an independent annex with a living room, kitchen, 1 large bedroom with a built-in wardrobe and a bathroom.