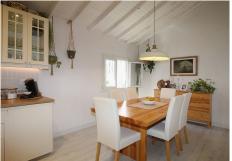

This property has a two-story house with 187 m2 useful built in 1969 and completely renovated in 2022. The facilities for electricity supply, water and the fireplace in the living room are new. The entrance is on the first floor, through a covered upper terrace with views of the garden, the pool and the natural environment that surrounds the property. From this we access a hall, kitchen with integrated dining room, a spacious living room, three bedrooms and a comfortable bathroom. From the upper terrace we go down to another covered uneven terrace, and from here we enter an independent annex with a living room, kitchen, 1 large bedroom with a built-in wardrobe and a bathroom.