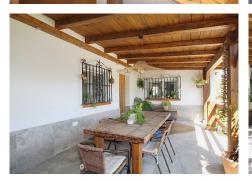

This property has a two-story house with 187 m2 useful built in 1969 and completely renovated in 2022. The facilities for electricity supply, water and the fireplace in the living room are new. The entrance is on the first floor, through a covered upper terrace with views of the garden, the pool and the natural environment that surrounds the property. From this we access a hall, kitchen with integrated dining room, a spacious living room, three bedrooms and a comfortable bathroom. From the upper terrace we go down to another covered uneven terrace, and from here we enter an independent annex with a living room, kitchen, 1 large bedroom with a built-in wardrobe and a bathroom.