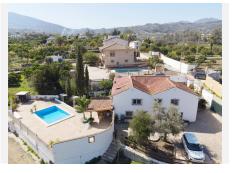

Modernized Finca for horses with a 4,200 m2 plot, good location in the Dehesa Baja, with a valid OCA license. 295 m2 built, 4 bedrooms, 2 bathrooms, recently renovated in 2022, with large terraces with pleasant views of the garden and the mountains and with an independent 1-bedroom apartment.

## BROMLEY ESTATES Marbella

The property is completely fenced, has enough space to comfortably park 2 to 3 cars, east facing, climalit windows with shutters and security bars. The water supply comes from the local network and from a well and the water heater is electric. It has an OCA License for 5 horses and some light constructions for storage, fodder storage and fences for animal containment.