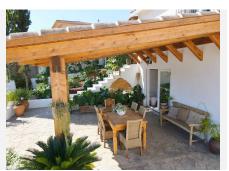

Modernized Finca for horses with a 4,200 m2 plot, good location in the Dehesa Baja, with a valid OCA license. 295 m2 built, 4 bedrooms, 2 bathrooms, recently renovated in 2022, with large terraces with pleasant views of the garden and the mountains and with an independent 1-bedroom apartment.

This property has a two-story house with 187 m2 useful built in 1969 and completely renovated in 2022. The facilities for electricity supply, water and the fireplace in the living room are new. The entrance is on the first floor, through a covered upper terrace with views of the garden, the pool and the natural environment that surrounds the property. From this we access a hall, kitchen with integrated dining room, a spacious living room, three bedrooms and a comfortable bathroom. From the upper terrace we go down to another covered uneven terrace, and from here we enter an independent annex with a living room, kitchen, 1 large bedroom with a built-in wardrobe and a bathroom.