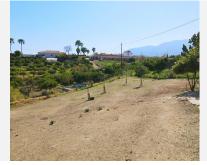

Modernized Finca for horses with a 4,200 m2 plot, good location in the Dehesa Baja, with a valid OCA license. 295 m2 built, 4 bedrooms, 2 bathrooms, recently renovated in 2022, with large terraces with pleasant views of the garden and the mountains and with an independent 1-bedroom apartment.

The access route is completely paved. The center of Alhaurín el Grande is 8 minutes away, the center of Coín 16 minutes. Malaga, Marbella and the airport are just over 35 minutes away.