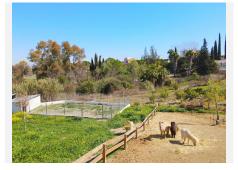

## BROMLEY ESTATES Marbella

The property is completely fenced, has enough space to comfortably park 2 to 3 cars, east facing, climalit windows with shutters and security bars. The water supply comes from the local network and from a well and the water heater is electric. It has an OCA License for 5 horses and some light constructions for storage, fodder storage and fences for animal containment.