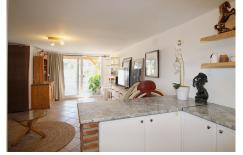

This property has a two-story house with 187 m2 useful built in 1969 and completely renovated in 2022. The facilities for electricity supply, water and the fireplace in the living room are new. The entrance is on the first floor, through a covered upper terrace with views of the garden, the pool and the natural environment that surrounds the property. From this we access a hall, kitchen with integrated dining room, a spacious living room, three bedrooms and a comfortable bathroom. From the upper terrace we go down to another covered uneven terrace, and from here we enter an independent annex with a living room, kitchen, 1 large bedroom with a built-in wardrobe and a bathroom.