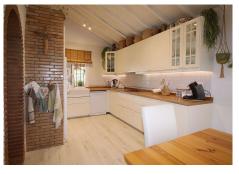

This property has a two-story house with 187 m2 useful built in 1969 and completely renovated in 2022. The facilities for electricity supply, water and the fireplace in the living room are new. The entrance is on the first floor, through a covered upper terrace with views of the garden, the pool and the natural environment that surrounds the property. From this we access a hall, kitchen with integrated dining room, a spacious living room, three bedrooms and a comfortable bathroom. From the upper terrace we go down to another covered uneven terrace, and from here we enter an independent annex with a living room, kitchen, 1 large bedroom with a built-in wardrobe and a bathroom.