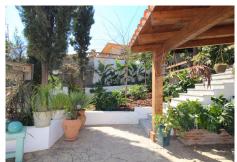

This property has a two-story house with 187 m2 useful built in 1969 and completely renovated in 2022. The facilities for electricity supply, water and the fireplace in the living room are new. The entrance is on the first floor, through a covered upper terrace with views of the garden, the pool and the natural environment that surrounds the property. From this we access a hall, kitchen with integrated dining room, a spacious living room, three bedrooms and a comfortable bathroom. From the upper terrace we go down to another covered uneven terrace, and from here we enter an independent annex with a living room, kitchen, 1 large bedroom with a built-in wardrobe and a bathroom.