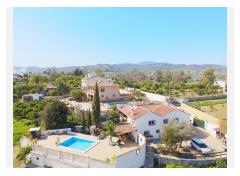

Modernized Finca for horses with a 4,200 m2 plot, good location in the Dehesa Baja, with a valid OCA license. 295 m2 built, 4 bedrooms, 2 bathrooms, recently renovated in 2022, with large terraces with pleasant views of the garden and the mountains and with an independent 1-bedroom apartment.

## BROMLEY ESTATES Marbella

The property is completely fenced, has enough space to comfortably park 2 to 3 cars, east facing, climalit windows with shutters and security bars. The water supply comes from the local network and from a well and the water heater is electric. It has an OCA License for 5 horses and some light constructions for storage, fodder storage and fences for animal containment.