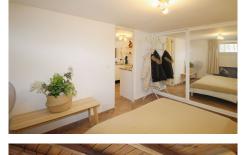

This property has a two-story house with 187 m2 useful built in 1969 and completely renovated in 2022. The facilities for electricity supply, water and the fireplace in the living room are new. The entrance is on the first floor, through a covered upper terrace with views of the garden, the pool and the natural environment that surrounds the property. From this we access a hall, kitchen with integrated dining room, a spacious living room, three bedrooms and a comfortable bathroom. From the upper terrace we go down to another covered uneven terrace, and from here we enter an independent annex with a living room, kitchen, 1 large bedroom with a built-in wardrobe and a bathroom.