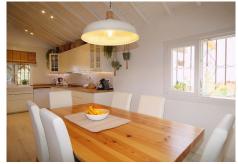

This property has a two-story house with 187 m2 useful built in 1969 and completely renovated in 2022. The facilities for electricity supply, water and the fireplace in the living room are new. The entrance is on the first floor, through a covered upper terrace with views of the garden, the pool and the natural environment that surrounds the property. From this we access a hall, kitchen with integrated dining room, a spacious living room, three bedrooms and a comfortable bathroom. From the upper terrace we go down to another covered uneven terrace, and from here we enter an independent annex with a living room, kitchen, 1 large bedroom with a built-in wardrobe and a bathroom.