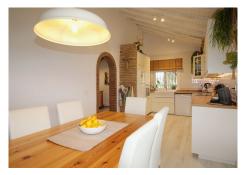

This property has a two-story house with 187 m2 useful built in 1969 and completely renovated in 2022. The facilities for electricity supply, water and the fireplace in the living room are new. The entrance is on the first floor, through a covered upper terrace with views of the garden, the pool and the natural environment that surrounds the property. From this we access a hall, kitchen with integrated dining room, a spacious living room, three bedrooms and a comfortable bathroom. From the upper terrace we go down to another covered uneven terrace, and from here we enter an independent annex with a living room, kitchen, 1 large bedroom with a built-in wardrobe and a bathroom.