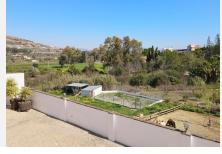

Modernized Finca for horses with a 4,200 m2 plot, good location in the Dehesa Baja, with a valid OCA license. 295 m2 built, 4 bedrooms, 2 bathrooms, recently renovated in 2022, with large terraces with pleasant views of the garden and the mountains and with an independent 1-bedroom apartment.

## BROMLEY ESTATES Marbella

The property is completely fenced, has enough space to comfortably park 2 to 3 cars, east facing, climalit windows with shutters and security bars. The water supply comes from the local network and from a well and the water heater is electric. It has an OCA License for 5 horses and some light constructions for storage, fodder storage and fences for animal containment.