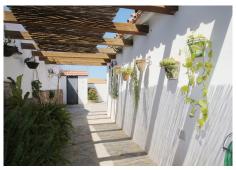

This property has a two-story house with 187 m2 useful built in 1969 and completely renovated in 2022. The facilities for electricity supply, water and the fireplace in the living room are new. The entrance is on the first floor, through a covered upper terrace with views of the garden, the pool and the natural environment that surrounds the property. From this we access a hall, kitchen with integrated dining room, a spacious living room, three bedrooms and a comfortable bathroom. From the upper terrace we go down to another covered uneven terrace, and from here we enter an independent annex with a living room, kitchen, 1 large bedroom with a built-in wardrobe and a bathroom.