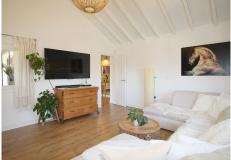

This property has a two-story house with 187 m2 useful built in 1969 and completely renovated in 2022. The facilities for electricity supply, water and the fireplace in the living room are new. The entrance is on the first floor, through a covered upper terrace with views of the garden, the pool and the natural environment that surrounds the property. From this we access a hall, kitchen with integrated dining room, a spacious living room, three bedrooms and a comfortable bathroom. From the upper terrace we go down to another covered uneven terrace, and from here we enter an independent annex with a living room, kitchen, 1 large bedroom with a built-in wardrobe and a bathroom.