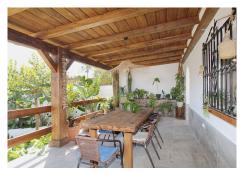

Modernized Finca for horses with a 4,200 m2 plot, good location in the Dehesa Baja, with a valid OCA license. 295 m2 built, 4 bedrooms, 2 bathrooms, recently renovated in 2022, with large terraces with pleasant views of the garden and the mountains and with an independent 1-bedroom apartment.

This property has a two-story house with 187 m2 useful built in 1969 and completely renovated in 2022. The facilities for electricity supply, water and the fireplace in the living room are new. The entrance is on the first floor, through a covered upper terrace with views of the garden, the pool and the natural environment that surrounds the property. From this we access a hall, kitchen with integrated dining room, a spacious living room, three bedrooms and a comfortable bathroom. From the upper terrace we go down to another covered uneven terrace, and from here we enter an independent annex with a living room, kitchen, 1 large bedroom with a built-in wardrobe and a bathroom.