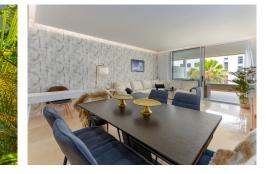

## REF# BEMR4280788 €900,000

| BEDS | BATHS | BUILT | TERRACE |
|------|-------|-------|---------|
| 2    | 2     | 94 m² | 34 m²   |

The property comprises of an open plan lounge and kitchen with is fully equipped with Siemens appliances; two bedrooms, both with bathrooms including the master bedroom suite which has twin basins and a large walk-in rain shower. Both bedrooms have quality fitted wardrobes.