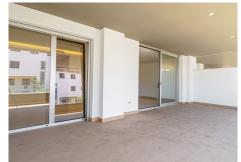

## REF# BEMR4280788 €900,000

| BEDS | BATHS | BUILT | TERRACE |
|------|-------|-------|---------|
| 2    | 2     | 94 m² | 34 m²   |

The property comprises of an open plan lounge and kitchen with is fully equipped with Siemens appliances; two bedrooms, both with bathrooms including the master bedroom suite which has twin basins and a large walk-in rain shower. Both bedrooms have quality fitted wardrobes.

The lounge leads directly onto the large, double width terrace which enjoys some sunshine in the afternoon.

Royal Banús was constructed by Taylor Wimpey to a very high standard and has a private swimming pool and deck area, and whilst the property is a resale for tax purposes (7%), the property has never been used or lived in.