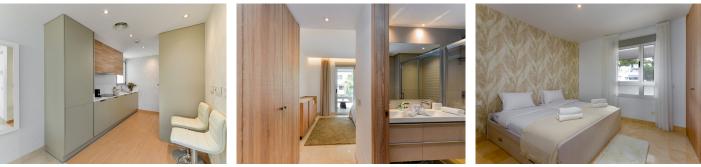

## REF# BEMR4280788 €900,000

| BEDS | BATHS | BUILT | TERRACE |
|------|-------|-------|---------|
| 2    | 2     | 94 m² | 34 m²   |

The property comprises of an open plan lounge and kitchen with is fully equipped with Siemens appliances; two bedrooms, both with bathrooms including the master bedroom suite which has twin basins and a large walk-in rain shower. Both bedrooms have quality fitted wardrobes.