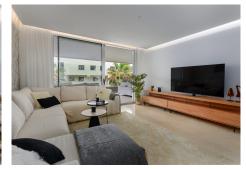

## REF# BEMR4280788 €900,000

| BEDS | BATHS | BUILT | TERRACE |
|------|-------|-------|---------|
| 2    | 2     | 94 m² | 34 m²   |

The property comprises of an open plan lounge and kitchen with is fully equipped with Siemens appliances; two bedrooms, both with bathrooms including the master bedroom suite which has twin basins and a large walk-in rain shower. Both bedrooms have quality fitted wardrobes.