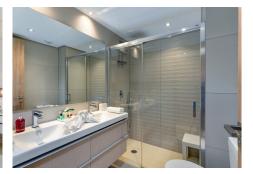

## REF# BEMR4280788 €900,000

| BEDS | BATHS | BUILT | TERRACE |
|------|-------|-------|---------|
| 2    | 2     | 94 m² | 34 m²   |

The property comprises of an open plan lounge and kitchen with is fully equipped with Siemens appliances; two bedrooms, both with bathrooms including the master bedroom suite which has twin basins and a large walk-in rain shower. Both bedrooms have quality fitted wardrobes.