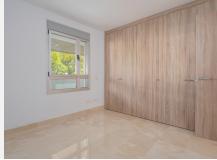

## REF# BEMR4280788 €900,000

| BEDS | BATHS | BUILT | TERRACE |
|------|-------|-------|---------|
| 2    | 2     | 94 m² | 34 m²   |

The property comprises of an open plan lounge and kitchen with is fully equipped with Siemens appliances; two bedrooms, both with bathrooms including the master bedroom suite which has twin basins and a large walk-in rain shower. Both bedrooms have quality fitted wardrobes.