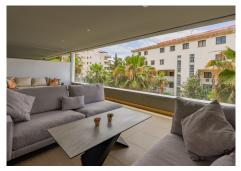

## REF# BEMR4280788 €900,000

| BEDS | BATHS | BUILT | TERRACE |
|------|-------|-------|---------|
| 2    | 2     | 94 m² | 34 m²   |

The property comprises of an open plan lounge and kitchen with is fully equipped with Siemens appliances; two bedrooms, both with bathrooms including the master bedroom suite which has twin basins and a large walk-in rain shower. Both bedrooms have quality fitted wardrobes.

The lounge leads directly onto the large, double width terrace which enjoys some sunshine in the afternoon.

Royal Banús was constructed by Taylor Wimpey to a very high standard and has a private swimming pool and deck area, and whilst the property is a resale for tax purposes (7%), the property has never been used or lived in.