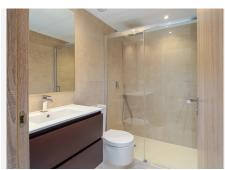

## REF# BEMR4280788 €900,000

| BEDS | BATHS | BUILT | TERRACE |
|------|-------|-------|---------|
| 2    | 2     | 94 m² | 34 m²   |

The property comprises of an open plan lounge and kitchen with is fully equipped with Siemens appliances; two bedrooms, both with bathrooms including the master bedroom suite which has twin basins and a large walk-in rain shower. Both bedrooms have quality fitted wardrobes.