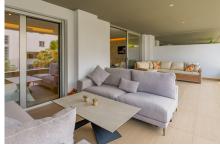

## REF# BEMR4280788 €900,000

| BEDS | BATHS | BUILT | TERRACE |
|------|-------|-------|---------|
| 2    | 2     | 94 m² | 34 m²   |

The property comprises of an open plan lounge and kitchen with is fully equipped with Siemens appliances; two bedrooms, both with bathrooms including the master bedroom suite which has twin basins and a large walk-in rain shower. Both bedrooms have quality fitted wardrobes.