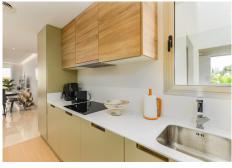

## REF# BEMR4280788 €900,000

| BEDS | BATHS | BUILT | TERRACE |
|------|-------|-------|---------|
| 2    | 2     | 94 m² | 34 m²   |

The property comprises of an open plan lounge and kitchen with is fully equipped with Siemens appliances; two bedrooms, both with bathrooms including the master bedroom suite which has twin basins and a large walk-in rain shower. Both bedrooms have quality fitted wardrobes.