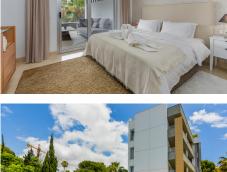

## REF# BEMR4280788 €900,000

| BEDS | BATHS | BUILT | TERRACE |
|------|-------|-------|---------|
| 2    | 2     | 94 m² | 34 m²   |

The property comprises of an open plan lounge and kitchen with is fully equipped with Siemens appliances; two bedrooms, both with bathrooms including the master bedroom suite which has twin basins and a large walk-in rain shower. Both bedrooms have quality fitted wardrobes.

The lounge leads directly onto the large, double width terrace which enjoys some sunshine in the afternoon.

Royal Banús was constructed by Taylor Wimpey to a very high standard and has a private swimming pool and deck area, and whilst the property is a resale for tax purposes (7%), the property has never been used or lived in.