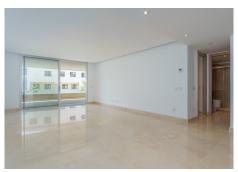

## REF# BEMR4280788 €900,000

| BEDS | BATHS | BUILT | TERRACE |
|------|-------|-------|---------|
| 2    | 2     | 94 m² | 34 m²   |

The property comprises of an open plan lounge and kitchen with is fully equipped with Siemens appliances; two bedrooms, both with bathrooms including the master bedroom suite which has twin basins and a large walk-in rain shower. Both bedrooms have quality fitted wardrobes.