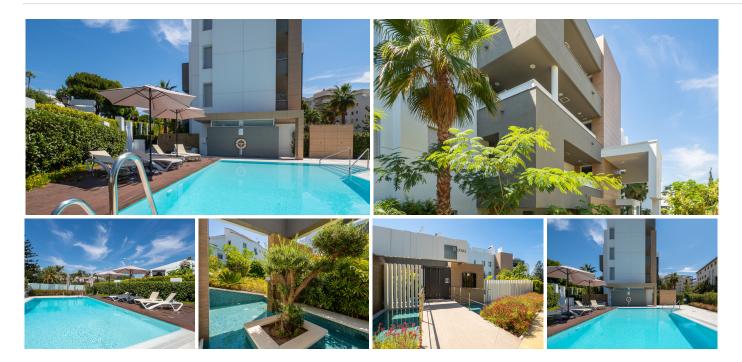

## REF# BEMR4280788 €900,000

| BEDS | BATHS | BUILT | TERRACE |
|------|-------|-------|---------|
| 2    | 2     | 94 m² | 34 m²   |

The property comprises of an open plan lounge and kitchen with is fully equipped with Siemens appliances; two bedrooms, both with bathrooms including the master bedroom suite which has twin basins and a large walk-in rain shower. Both bedrooms have quality fitted wardrobes.

The lounge leads directly onto the large, double width terrace which enjoys some sunshine in the afternoon.

Royal Banús was constructed by Taylor Wimpey to a very high standard and has a private swimming pool and deck area, and whilst the property is a resale for tax purposes (7%), the property has never been used or lived in.