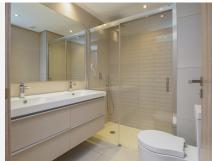

## REF# BEMR4280788 €900,000

| BEDS | BATHS | BUILT | TERRACE |
|------|-------|-------|---------|
| 2    | 2     | 94 m² | 34 m²   |

The property comprises of an open plan lounge and kitchen with is fully equipped with Siemens appliances; two bedrooms, both with bathrooms including the master bedroom suite which has twin basins and a large walk-in rain shower. Both bedrooms have quality fitted wardrobes.