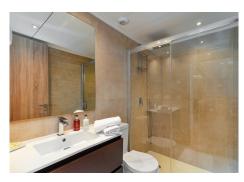

## REF# BEMR4280788 €900,000

| BEDS | BATHS | BUILT | TERRACE |
|------|-------|-------|---------|
| 2    | 2     | 94 m² | 34 m²   |

The property comprises of an open plan lounge and kitchen with is fully equipped with Siemens appliances; two bedrooms, both with bathrooms including the master bedroom suite which has twin basins and a large walk-in rain shower. Both bedrooms have quality fitted wardrobes.