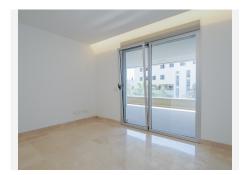

## REF# BEMR4280788 €900,000

| BEDS | BATHS | BUILT | TERRACE |
|------|-------|-------|---------|
| 2    | 2     | 94 m² | 34 m²   |

The property comprises of an open plan lounge and kitchen with is fully equipped with Siemens appliances; two bedrooms, both with bathrooms including the master bedroom suite which has twin basins and a large walk-in rain shower. Both bedrooms have quality fitted wardrobes.