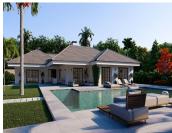

#### Outdoors:

The villa offers an exceptional outdoor area, with a paddle/tennis court and a spacious garden. Additionally, it features an outdoor kitchen, a toilet, and a changing room, perfect for enjoying the outdoor lifestyle. Next to the impressive 14-meter long and 2.5-meter deep pool, there is an elegant outdoor dining area, ideal for gatherings and entertainment.

### Property Highlights:

NEWLY BUILT SINGLE-LEVEL VILLA

PEACEFUL RESIDENTIAL AREA IN MARBELLA EAST

APPROX. 3.8 KM FROM THE CENTER OF MARBELLA

**TENNIS COURT** 

14 M SWIMMING POOL

90X90 CM PORCELAIN TILE FLOORS. KERABEN BRAND