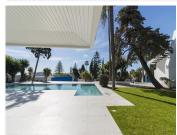

#### Outdoors:

The villa offers an exceptional outdoor area, with a paddle/tennis court and a spacious garden. Additionally, it features an outdoor kitchen, a toilet, and a changing room, perfect for enjoying the outdoor lifestyle. Next to the impressive 14-meter long and 2.5-meter deep pool, there is an elegant outdoor dining area, ideal for gatherings and entertainment.

### Property Highlights:

NEWLY BUILT SINGLE-LEVEL VILLA

PEACEFUL RESIDENTIAL AREA IN MARBELLA EAST

APPROX. 3.8 KM FROM THE CENTER OF MARBELLA

**TENNIS COURT** 

14 M SWIMMING POOL

90X90 CM PORCELAIN TILE FLOORS. KERABEN BRAND