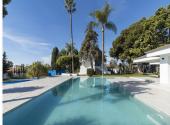

#### Outdoors:

The villa offers an exceptional outdoor area, with a paddle/tennis court and a spacious garden. Additionally, it features an outdoor kitchen, a toilet, and a changing room, perfect for enjoying the outdoor lifestyle. Next to the impressive 14-meter long and 2.5-meter deep pool, there is an elegant outdoor dining area, ideal for gatherings and entertainment.

### Property Highlights:

NEWLY BUILT SINGLE-LEVEL VILLA

PEACEFUL RESIDENTIAL AREA IN MARBELLA EAST

APPROX. 3.8 KM FROM THE CENTER OF MARBELLA

**TENNIS COURT** 

14 M SWIMMING POOL

90X90 CM PORCELAIN TILE FLOORS. KERABEN BRAND