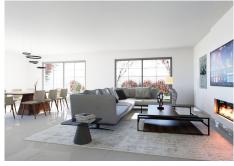

# BROMLEY ESTATES Marbella

pool. The master bedroom features a spacious walk-in closet and a luxurious bathroom.

The house boasts a spacious open-plan living room that seamlessly merges with the kitchen, creating a cozy and familial atmosphere. The kitchen is equipped with high-end appliances and features a wine room with a glass door. Additionally, there is a TV room and another bedroom with an en-suite bathroom. A service bedroom with a private bathroom completes the main layout.