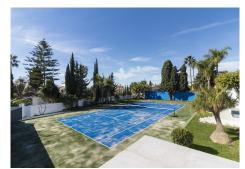

#### Outdoors:

The villa offers an exceptional outdoor area, with a paddle/tennis court and a spacious garden. Additionally, it features an outdoor kitchen, a toilet, and a changing room, perfect for enjoying the outdoor lifestyle. Next to the impressive 14-meter long and 2.5-meter deep pool, there is an elegant outdoor dining area, ideal for gatherings and entertainment.

### Property Highlights:

NEWLY BUILT SINGLE-LEVEL VILLA

PEACEFUL RESIDENTIAL AREA IN MARBELLA EAST

APPROX. 3.8 KM FROM THE CENTER OF MARBELLA

**TENNIS COURT** 

14 M SWIMMING POOL

90X90 CM PORCELAIN TILE FLOORS. KERABEN BRAND