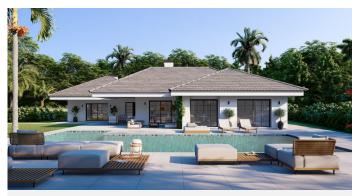

### Welcome to Villa in Marbella East

Villa is an elegant single-level residence located in the peaceful residential area of El Real Panorama in Marbella East. With recent construction, this villa offers a luxurious lifestyle in a tranquil and serene environment, close to the future Four Seasons hotel and residences. With a built area of 388 m2 on a plot of 2,483 m2, this property is a true gem that combines comfort, elegance, and privacy.

#### Outdoors:

The villa offers an exceptional outdoor area, with a paddle/tennis court and a spacious garden. Additionally, it features an outdoor kitchen, a toilet, and a changing room, perfect for enjoying the outdoor lifestyle. Next to the impressive 14-meter long and 2.5-meter deep pool, there is an elegant outdoor dining area, ideal for gatherings and entertainment.

### Property Highlights:

NEWLY BUILT SINGLE-LEVEL VILLA

PEACEFUL RESIDENTIAL AREA IN MARBELLA EAST

APPROX. 3.8 KM FROM THE CENTER OF MARBELLA

**TENNIS COURT** 

14 M SWIMMING POOL

90X90 CM PORCELAIN TILE FLOORS. KERABEN BRAND