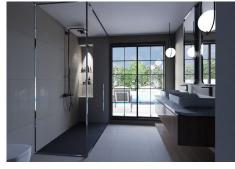

# BROMLEY ESTATES Marbella

pool. The master bedroom features a spacious walk-in closet and a luxurious bathroom.

The house boasts a spacious open-plan living room that seamlessly merges with the kitchen, creating a cozy and familial atmosphere. The kitchen is equipped with high-end appliances and features a wine room with a glass door. Additionally, there is a TV room and another bedroom with an en-suite bathroom. A service bedroom with a private bathroom completes the main layout.

Note: Exterior photographs were taken in February 2024, while interior decoration images are digital representations.

PORCELAIN SANITARY WARE, VILLEROY & BOCH BRAND. SUSPENDED TOILETS AND SINKS

**GROHE FAUCETS** 

HOT WATER PRODUCTION THROUGH AEROTHERMAL SYSTEM

UNDERFLOOR HEATING THROUGHOUT THE HOUSE

**HEAT PUMP** 

ELECTRICITY GENERATION SYSTEM THROUGH PHOTOVOLTAIC SOLAR MODULES