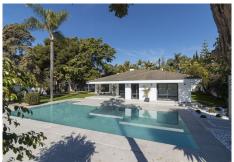

### Welcome to Villa in Marbella East

Villa is an elegant single-level residence located in the peaceful residential area of El Real Panorama in Marbella East. With recent construction, this villa offers a luxurious lifestyle in a tranquil and serene environment, close to the future Four Seasons hotel and residences. With a built area of 388 m2 on a plot of 2,483 m2, this property is a true gem that combines comfort, elegance, and privacy.

#### Outdoors:

The villa offers an exceptional outdoor area, with a paddle/tennis court and a spacious garden. Additionally, it features an outdoor kitchen, a toilet, and a changing room, perfect for enjoying the outdoor lifestyle. Next to the impressive 14-meter long and 2.5-meter deep pool, there is an elegant outdoor dining area, ideal for gatherings and entertainment.

### Property Highlights:

NEWLY BUILT SINGLE-LEVEL VILLA

PEACEFUL RESIDENTIAL AREA IN MARBELLA EAST

APPROX. 3.8 KM FROM THE CENTER OF MARBELLA

**TENNIS COURT** 

14 M SWIMMING POOL

90X90 CM PORCELAIN TILE FLOORS. KERABEN BRAND