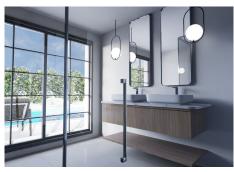

# BROMLEY ESTATES Marbella

pool. The master bedroom features a spacious walk-in closet and a luxurious bathroom.

The house boasts a spacious open-plan living room that seamlessly merges with the kitchen, creating a cozy and familial atmosphere. The kitchen is equipped with high-end appliances and features a wine room with a glass door. Additionally, there is a TV room and another bedroom with an en-suite bathroom. A service bedroom with a private bathroom completes the main layout.

Note: Exterior photographs were taken in February 2024, while interior decoration images are digital representations.

PORCELAIN SANITARY WARE, VILLEROY & BOCH BRAND. SUSPENDED TOILETS AND SINKS

**GROHE FAUCETS** 

HOT WATER PRODUCTION THROUGH AEROTHERMAL SYSTEM

UNDERFLOOR HEATING THROUGHOUT THE HOUSE

**HEAT PUMP** 

ELECTRICITY GENERATION SYSTEM THROUGH PHOTOVOLTAIC SOLAR MODULES