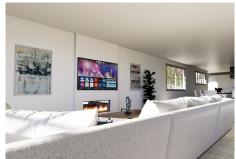

# BROMLEY ESTATES Marbella

pool. The master bedroom features a spacious walk-in closet and a luxurious bathroom.

The house boasts a spacious open-plan living room that seamlessly merges with the kitchen, creating a cozy and familial atmosphere. The kitchen is equipped with high-end appliances and features a wine room with a glass door. Additionally, there is a TV room and another bedroom with an en-suite bathroom. A service bedroom with a private bathroom completes the main layout.