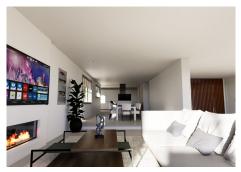

# BROMLEY ESTATES Marbella

pool. The master bedroom features a spacious walk-in closet and a luxurious bathroom.

The house boasts a spacious open-plan living room that seamlessly merges with the kitchen, creating a cozy and familial atmosphere. The kitchen is equipped with high-end appliances and features a wine room with a glass door. Additionally, there is a TV room and another bedroom with an en-suite bathroom. A service bedroom with a private bathroom completes the main layout.