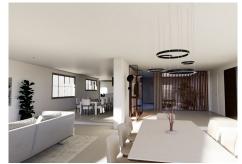

# BROMLEY ESTATES Marbella

pool. The master bedroom features a spacious walk-in closet and a luxurious bathroom.

The house boasts a spacious open-plan living room that seamlessly merges with the kitchen, creating a cozy and familial atmosphere. The kitchen is equipped with high-end appliances and features a wine room with a glass door. Additionally, there is a TV room and another bedroom with an en-suite bathroom. A service bedroom with a private bathroom completes the main layout.