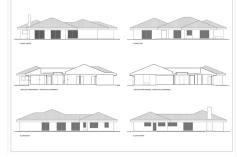

### Welcome to Villa in Marbella East

Villa is an elegant single-level residence located in the peaceful residential area of El Real Panorama in Marbella East. With recent construction, this villa offers a luxurious lifestyle in a tranquil and serene environment, close to the future Four Seasons hotel and residences. With a built area of 388 m2 on a plot of 2,483 m2, this property is a true gem that combines comfort, elegance, and privacy.

### Property Highlights:

NEWLY BUILT SINGLE-LEVEL VILLA

PEACEFUL RESIDENTIAL AREA IN MARBELLA EAST

APPROX. 3.8 KM FROM THE CENTER OF MARBELLA

**TENNIS COURT** 

14 M SWIMMING POOL

90X90 CM PORCELAIN TILE FLOORS. KERABEN BRAND