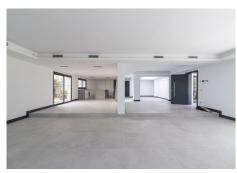

# BROMLEY ESTATES Marbella

pool. The master bedroom features a spacious walk-in closet and a luxurious bathroom.

The house boasts a spacious open-plan living room that seamlessly merges with the kitchen, creating a cozy and familial atmosphere. The kitchen is equipped with high-end appliances and features a wine room with a glass door. Additionally, there is a TV room and another bedroom with an en-suite bathroom. A service bedroom with a private bathroom completes the main layout.