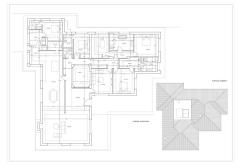

### Welcome to Villa in Marbella East

Villa is an elegant single-level residence located in the peaceful residential area of El Real Panorama in Marbella East. With recent construction, this villa offers a luxurious lifestyle in a tranquil and serene environment, close to the future Four Seasons hotel and residences. With a built area of 388 m2 on a plot of 2,483 m2, this property is a true gem that combines comfort, elegance, and privacy.

Bedrooms: 5 Bathrooms: 5 Built Area: 388 m2 Plot Size: 2,483 m2

# BROMLEY ESTATES Marbella

pool. The master bedroom features a spacious walk-in closet and a luxurious bathroom.

The house boasts a spacious open-plan living room that seamlessly merges with the kitchen, creating a cozy and familial atmosphere. The kitchen is equipped with high-end appliances and features a wine room with a glass door. Additionally, there is a TV room and another bedroom with an en-suite bathroom. A service bedroom with a private bathroom completes the main layout.

The property includes a separate guest house with a garage for 3 cars and a painting room, as well as a fully equipped guest suite above the garage.