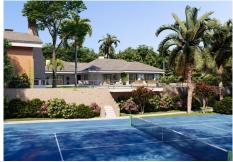

#### Outdoors:

The villa offers an exceptional outdoor area, with a paddle/tennis court and a spacious garden. Additionally, it features an outdoor kitchen, a toilet, and a changing room, perfect for enjoying the outdoor lifestyle. Next to the impressive 14-meter long and 2.5-meter deep pool, there is an elegant outdoor dining area, ideal for gatherings and entertainment.

### Property Highlights:

NEWLY BUILT SINGLE-LEVEL VILLA

PEACEFUL RESIDENTIAL AREA IN MARBELLA EAST

APPROX. 3.8 KM FROM THE CENTER OF MARBELLA

**TENNIS COURT** 

14 M SWIMMING POOL

90X90 CM PORCELAIN TILE FLOORS. KERABEN BRAND