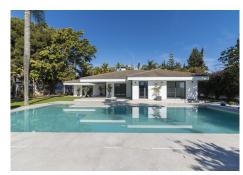

#### Outdoors:

The villa offers an exceptional outdoor area, with a paddle/tennis court and a spacious garden. Additionally, it features an outdoor kitchen, a toilet, and a changing room, perfect for enjoying the outdoor lifestyle. Next to the impressive 14-meter long and 2.5-meter deep pool, there is an elegant outdoor dining area, ideal for gatherings and entertainment.

Note: Exterior photographs were taken in February 2024, while interior decoration images are digital representations.

### Property Highlights:

NEWLY BUILT SINGLE-LEVEL VILLA

PEACEFUL RESIDENTIAL AREA IN MARBELLA EAST

APPROX. 3.8 KM FROM THE CENTER OF MARBELLA

**TENNIS COURT** 

14 M SWIMMING POOL

90X90 CM PORCELAIN TILE FLOORS. KERABEN BRAND