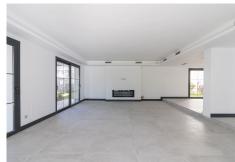

# BROMLEY ESTATES Marbella

pool. The master bedroom features a spacious walk-in closet and a luxurious bathroom.

The house boasts a spacious open-plan living room that seamlessly merges with the kitchen, creating a cozy and familial atmosphere. The kitchen is equipped with high-end appliances and features a wine room with a glass door. Additionally, there is a TV room and another bedroom with an en-suite bathroom. A service bedroom with a private bathroom completes the main layout.