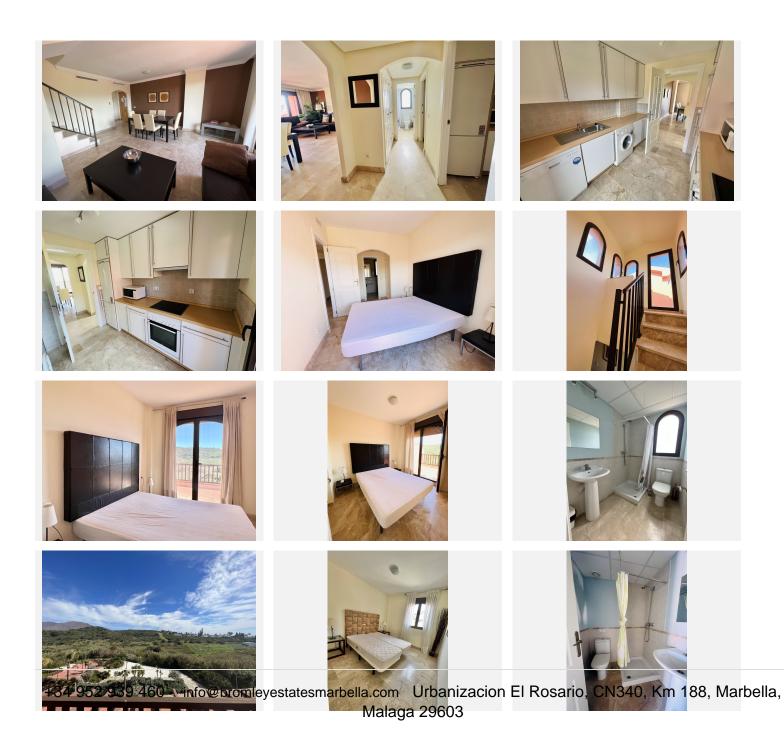

The first level welcomes you with a generous living room and dining area, leading to a large terrace where you can savor the sea views. A fully equipped kitchen with a separate laundry area, a cozy double bedroom, and a bathroom complete this level.

Ascend to the second level to discover the en-suite Master Bedroom, featuring a terrace that showcases stunning sea and mountain panoramas. Additionally, there's a Guest Bedroom with its own smaller terrace

+34 952 939 460 · info@bromleyestatesmarbella.com Urbanizacion El Rosario, CN340, Km 188, Marbella,

Malaga 29603

and a bathroom on this floor.

Parking space and storage included in the price

The crown jewel of this penthouse? The expansive roof terrace on the third level, providing unparalleled panoramic views of the surrounding landscapes.