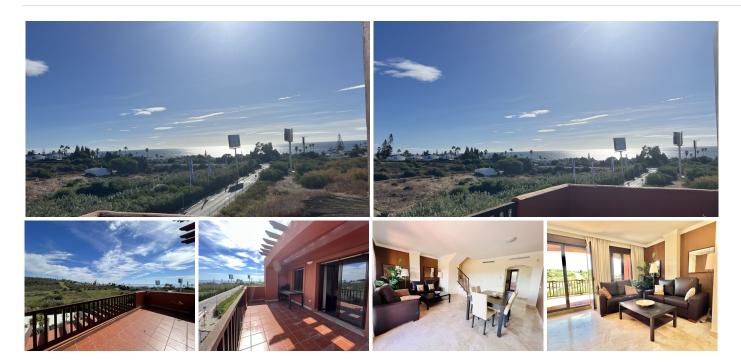

## REF# BEMR4281820 €299,000

| BEDS | BATHS | BUILT  | TERRACE |
|------|-------|--------|---------|
| 3    | 3     | 108 m² | 39 m²   |

Corner penthouse with boasting panoramic views of the sea and mountains!

Located close to the beach, just a quick 10-minute drive to both Estepona Port and Duquesa Port

You'll find the convenient Commercial Centre Galera Park within walking distance.

This penthouse spans three levels, offering a spacious layout and breathtaking vistas.

The first level welcomes you with a generous living room and dining area, leading to a large terrace where you can savor the sea views. A fully equipped kitchen with a separate laundry area, a cozy double bedroom, and a bathroom complete this level.

Ascend to the second level to discover the en-suite Master Bedroom, featuring a terrace that showcases stunning sea and mountain panoramas. Additionally, there's a Guest Bedroom with its own smaller terrace