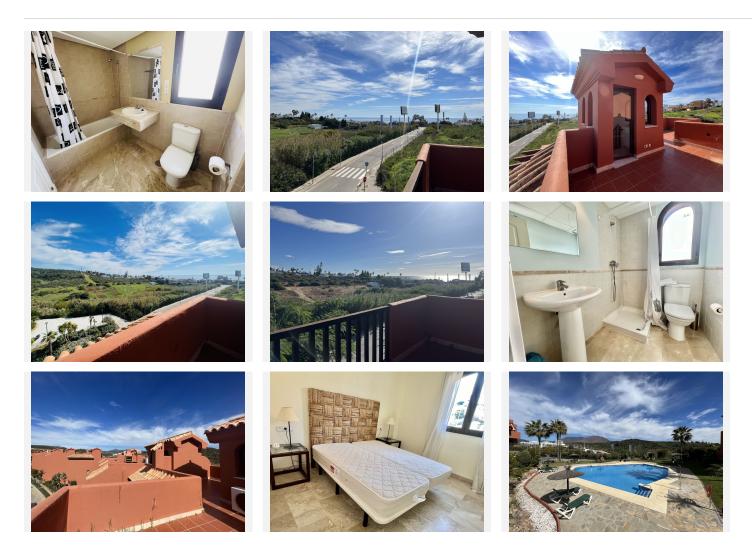

Ascend to the second level to discover the en-suite Master Bedroom, featuring a terrace that showcases stunning sea and mountain panoramas. Additionally, there's a Guest Bedroom with its own smaller terrace

+34 952 939 460 · info@bromleyestatesmarbella.com Urbanizacion El Rosario, CN340, Km 188, Marbella,

Malaga 29603

and a bathroom on this floor.

Parking space and storage included in the price

The crown jewel of this penthouse? The expansive roof terrace on the third level, providing unparalleled panoramic views of the surrounding landscapes.