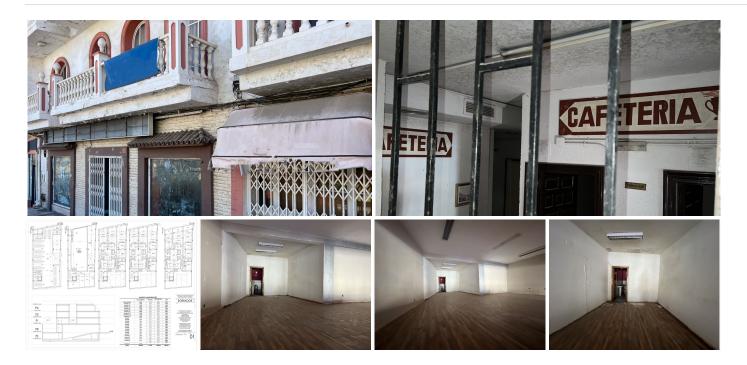

\*\*\* Investment Opportunity!!! \*\*\* Building to Renovate in Avda Reyes Católicos, Alhaurín de la Torre, Málaga \*\*\* Feasibility Study Completed \*\*\* Residential Use \*\*\* Possibility of Building a Multi-Family Building with 9 Homes with Underground Parking, Storage Units and Commercial Premises \*\* \* 3 Levels above Ground (in addition to Basement and Ground Level) \*\*\* Ideal Location: 15 Minutes by Car from the Center of Malaga \*\*\*

This is a great investment opportunity considering the possibilities of the building, in which it is possible to build a total of nine multi-family homes, underground parking (with nine spaces and four storage rooms) and a 156 m2 commercial area. It would be possible to build two additional levels: attic and basement.

The use is residential and there is already a construction project with a feasibility study, so it could begin to be marketed within a period of six months from its purchase.