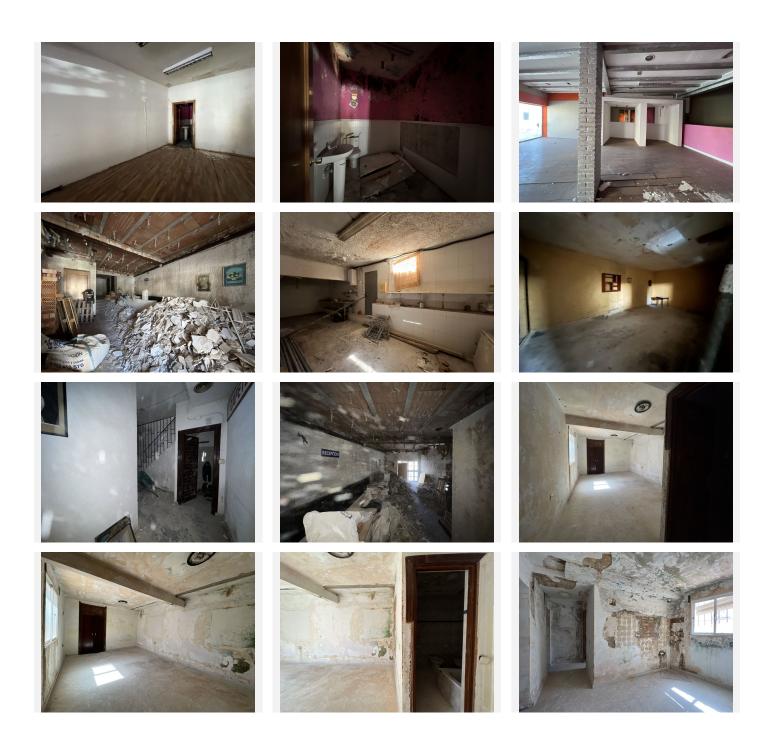

\*\*\* Investment Opportunity!!! \*\*\* Building to Renovate in Avda Reyes Católicos, Alhaurín de la Torre, Málaga \*\*\* Feasibility Study Completed \*\*\* Residential Use \*\*\* Possibility of Building a Multi-Family Building with 9 Homes with Underground Parking, Storage Units and Commercial Premises \*\* \* 3 Levels above Ground (in addition to Basement and Ground Level) \*\*\* Ideal Location: 15 Minutes by Car from the Center of Malaga \*\*\*

This is a great investment opportunity considering the possibilities of the building, in which it is possible to build a total of nine multi-family homes, underground parking (with nine spaces and four storage rooms) and a 156 m2 commercial area. It would be possible to build two additional levels: attic and basement.

The use is residential and there is already a construction project with a feasibility study, so it could begin to be marketed within a period of six months from its purchase.