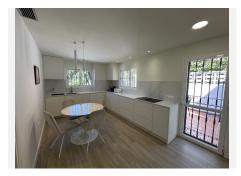

This elegant 5 bedroom villa with possibility of 6 bedrooms has been recently renovated, situated in a quiet area of Elviria, surrounded by nature and close to all amenities.

This property is distributed over 2 floors, on the entrance level we find a modern fully fitted kitchen with breakfast table and access to the terrace.. An open plan living room with fireplace and open dining area which continues to a beautiful terrace with panoramic and partial sea views. 3 bedrooms sharing 1 full bathroom and a guest toilet are also located on this floor,.