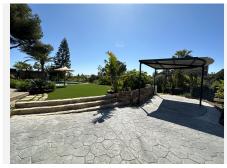

To the other side of the beautifully manicured gardens and large pool area is a gazebo, with full dining and BBQ area.