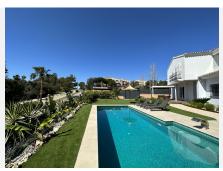

This elegant 5 bedroom villa with possibility of 6 bedrooms has been recently renovated, situated in a quiet area of Elviria, surrounded by nature and close to all amenities.

This property is distributed over 2 floors, on the entrance level we find a modern fully fitted kitchen with breakfast table and access to the terrace.. An open plan living room with fireplace and open dining area which continues to a beautiful terrace with panoramic and partial sea views. 3 bedrooms sharing 1 full bathroom and a guest toilet are also located on this floor,.

To the other side of the beautifully manicured gardens and large pool area is a gazebo, with full dining and BBQ area.