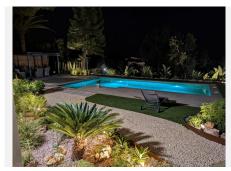

To the other side of the beautifully manicured gardens and large pool area is a gazebo, with full dining and BBQ area.