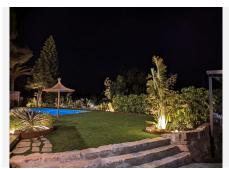

To the other side of the beautifully manicured gardens and large pool area is a gazebo, with full dining and BBQ area.