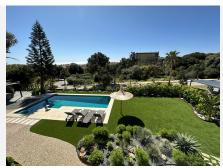

To the other side of the beautifully manicured gardens and large pool area is a gazebo, with full dining and BBQ area.