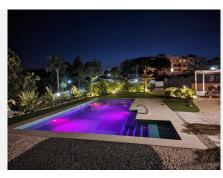

To the other side of the beautifully manicured gardens and large pool area is a gazebo, with full dining and BBQ area.