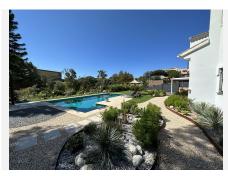

To the other side of the beautifully manicured gardens and large pool area is a gazebo, with full dining and BBQ area.