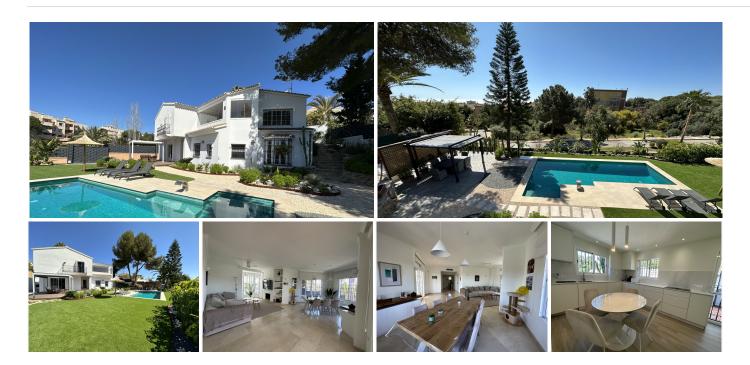

#### HOUSE 5 BEDROOMS 3.5 BATHROOMS IN ELVIRIA

Elviria

REF# BEMR4284220 €2,600,000

| BEDS | BATHS | BUILT              | PLOT    |
|------|-------|--------------------|---------|
| 5    | 3.5   | 450 m <sup>2</sup> | 1106 m² |

This elegant 5 bedroom villa with possibility of 6 bedrooms has been recently renovated, situated in a quiet area of Elviria, surrounded by nature and close to all amenities.

This property is distributed over 2 floors, on the entrance level we find a modern fully fitted kitchen with breakfast table and access to the terrace.. An open plan living room with fireplace and open dining area which continues to a beautiful terrace with panoramic and partial sea views. 3 bedrooms sharing 1 full bathroom and a guest toilet are also located on this floor,.

Going down to the garden level there are 2 additional bedrooms, both with en-suite bathrooms and access to the gardens via the terrace. To one side of the terrace, just off one bedroom is a stylish modern electric pergola for year round additional usable outdoor space.

To the other side of the beautifully manicured gardens and large pool area is a gazebo, with full dining and BBQ area.