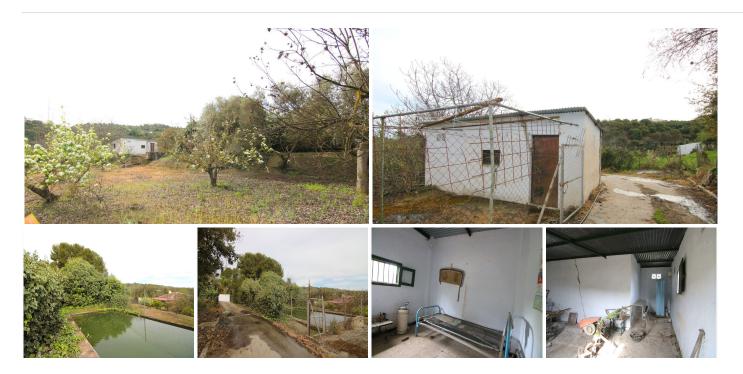

## RESIDENTIAL PLOT BEDROOMS BATHROOMS IN COIN

Coin

REF# BEMR4284853 €130,000

BEDS BATHS BUILT PLOT 72 m<sup>2</sup> 3357 m<sup>2</sup>

Rustic finca with farmhouse only 5 minutes from Coín by car.

The land has two constructions, one of them as a farmhouse of 72 meters currently registered, pool and bbq.

Land of 3.357 meters with a variety of fruit trees, such as walnut, lemon, orange trees.... In an area with plenty of water.

The road is asphalted in its totality. Due to the size and quality of the land, it is possible to build future buildings as a farm.