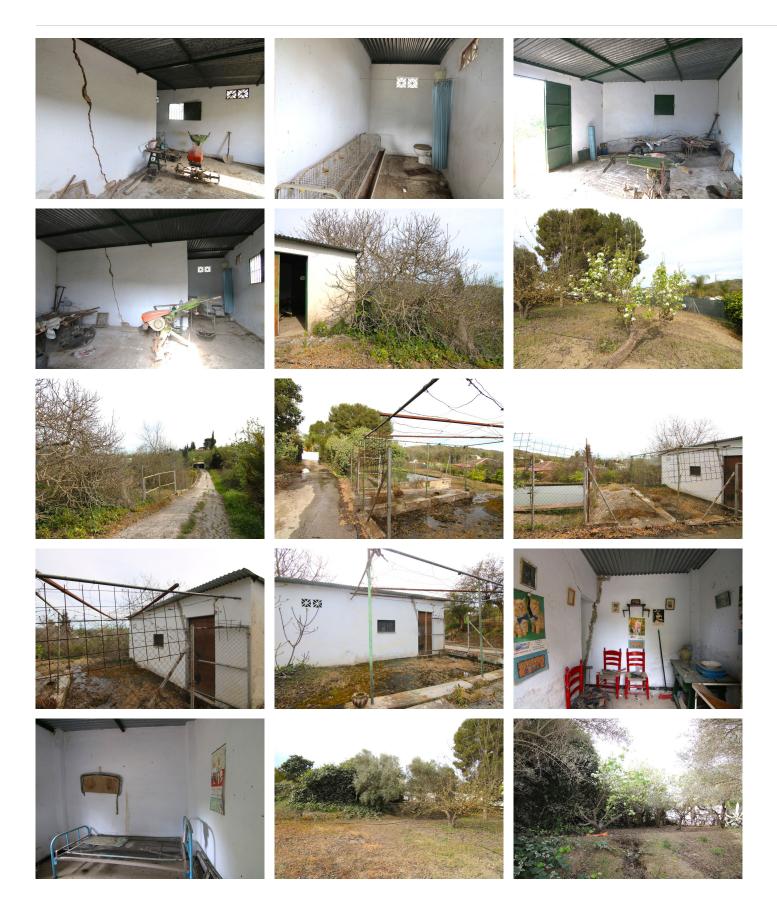

## RESIDENTIAL PLOT BEDROOMS BATHROOMS IN COIN

Coin

REF# BEMR4284853 €130,000

BEDS BATHS BUILT PLOT 72 m<sup>2</sup> 3357 m<sup>2</sup>

Rustic finca with farmhouse only 5 minutes from Coín by car.

The land has two constructions, one of them as a farmhouse of 72 meters currently registered, pool and bbq.

Land of 3.357 meters with a variety of fruit trees, such as walnut, lemon, orange trees.... In an area with plenty of water.

The road is asphalted in its totality. Due to the size and quality of the land, it is possible to build future buildings as a farm.