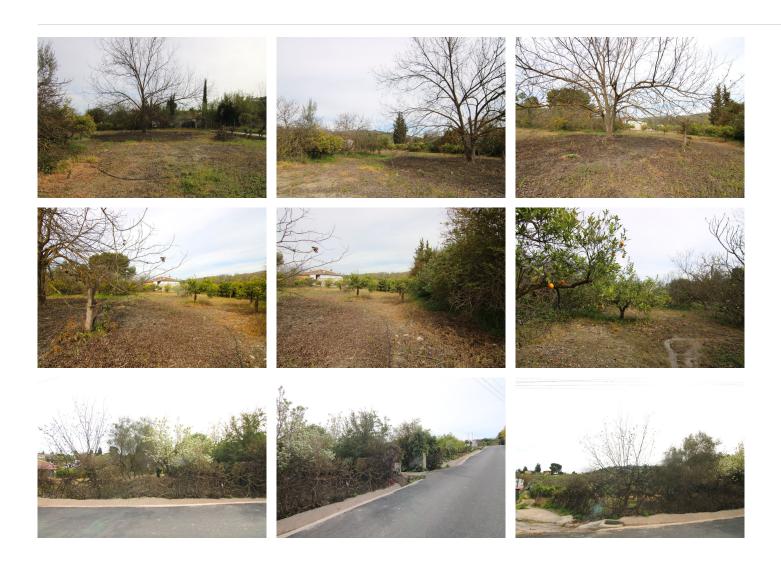

Land of 3.357 meters with a variety of fruit trees, such as walnut, lemon, orange trees.... In an area with plenty of water.

The road is asphalted in its totality. Due to the size and quality of the land, it is possible to build future buildings as a farm.