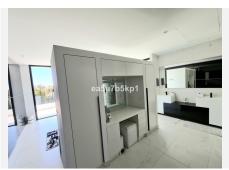

### SLEEK AND CONTEMPORARY DESIGN

The top-spec kitchen, dining room and lounge blend into a spacious open plan area that is very much the heart of the home, but slide the doors to the terrace and you create a whole new dimension in which the living space is amplified both in size and scope. On the main floor of this beautiful home you will find a bright and airy lounge – dining room, a fully fitted modern kitchen with island and a large office with access to the amazing outside space featuring a salt water infinity pool, an outside kitchen and covered and uncovered terrace ideal to chill out or for al fresco dining with family and friends. On the upper floor, you will find the

### **BROMLEY ESTATES**

Marbella

elegant master bedroom with en-suite and dressing area and 2 guest bedrooms sharing a family bathroom and with access to the terrace. The lower level comprises of a gym with sauna and jacuzzi, a cinema room, a guest bedroom, a bathroom, a laundry room, a storeroom and a technical room. Finally there a carport for 2 cars.