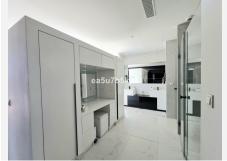

### SLEEK AND CONTEMPORARY DESIGN

The top-spec kitchen, dining room and lounge blend into a spacious open plan area that is very much the heart of the home, but slide the doors to the terrace and you create a whole new dimension in which the living space is amplified both in size and scope. On the main floor of this beautiful home you will find a bright and airy lounge – dining room, a fully fitted modern kitchen with island and a large office with access to the amazing outside space featuring a salt water infinity pool, an outside kitchen and covered and uncovered terrace ideal to chill out or for al fresco dining with family and friends. On the upper floor, you will find the

### **BROMLEY ESTATES**

Marbella

elegant master bedroom with en-suite and dressing area and 2 guest bedrooms sharing a family bathroom and with access to the terrace. The lower level comprises of a gym with sauna and jacuzzi, a cinema room, a guest bedroom, a bathroom, a laundry room, a storeroom and a technical room. Finally there a carport for 2 cars.