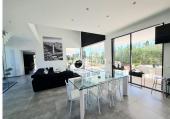

### SLEEK AND CONTEMPORARY DESIGN

The top-spec kitchen, dining room and lounge blend into a spacious open plan area that is very much the heart of the home, but slide the doors to the terrace and you create a whole new dimension in which the living space is amplified both in size and scope. On the main floor of this beautiful home you will find a bright and airy lounge – dining room, a fully fitted modern kitchen with island and a large office with access to the amazing outside space featuring a salt water infinity pool, an outside kitchen and covered and uncovered terrace ideal to chill out or for al fresco dining with family and friends. On the upper floor, you will find the