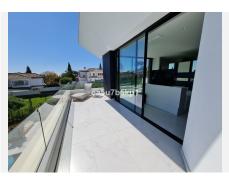

### SLEEK AND CONTEMPORARY DESIGN

The top-spec kitchen, dining room and lounge blend into a spacious open plan area that is very much the heart of the home, but slide the doors to the terrace and you create a whole new dimension in which the living space is amplified both in size and scope. On the main floor of this beautiful home you will find a bright and airy lounge – dining room, a fully fitted modern kitchen with island and a large office with access to the amazing outside space featuring a salt water infinity pool, an outside kitchen and covered and uncovered terrace ideal to chill out or for al fresco dining with family and friends. On the upper floor, you will find the