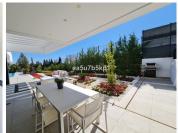

### SLEEK AND CONTEMPORARY DESIGN

The top-spec kitchen, dining room and lounge blend into a spacious open plan area that is very much the heart of the home, but slide the doors to the terrace and you create a whole new dimension in which the living space is amplified both in size and scope. On the main floor of this beautiful home you will find a bright and airy lounge – dining room, a fully fitted modern kitchen with island and a large office with access to the amazing outside space featuring a salt water infinity pool, an outside kitchen and covered and uncovered terrace ideal to chill out or for al fresco dining with family and friends. On the upper floor, you will find the