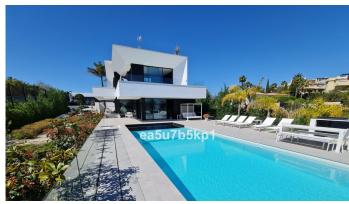

#### WITHIN WALKING DISTANCE TO AMENITIES

Amazing contemporary villa located between Marbella and Estepona, within walking distance restaurants, bars, shops, supermarkets, cosy squares and much more. Offering lush private gardens and an inviting swimming pool, this elegant villa with superior finishings merge indoor and outdoor living spaces to the fullest.

### SLEEK AND CONTEMPORARY DESIGN

The top-spec kitchen, dining room and lounge blend into a spacious open plan area that is very much the heart of the home, but slide the doors to the terrace and you create a whole new dimension in which the living space is amplified both in size and scope. On the main floor of this beautiful home you will find a bright and airy lounge – dining room, a fully fitted modern kitchen with island and a large office with access to the amazing outside space featuring a salt water infinity pool, an outside kitchen and covered and uncovered terrace ideal to chill out or for al fresco dining with family and friends. On the upper floor, you will find the