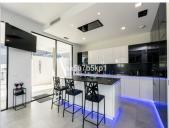

### SLEEK AND CONTEMPORARY DESIGN

The top-spec kitchen, dining room and lounge blend into a spacious open plan area that is very much the heart of the home, but slide the doors to the terrace and you create a whole new dimension in which the living space is amplified both in size and scope. On the main floor of this beautiful home you will find a bright and airy lounge – dining room, a fully fitted modern kitchen with island and a large office with access to the amazing outside space featuring a salt water infinity pool, an outside kitchen and covered and uncovered terrace ideal to chill out or for al fresco dining with family and friends. On the upper floor, you will find the