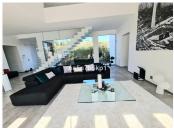

### SLEEK AND CONTEMPORARY DESIGN

The top-spec kitchen, dining room and lounge blend into a spacious open plan area that is very much the heart of the home, but slide the doors to the terrace and you create a whole new dimension in which the living space is amplified both in size and scope. On the main floor of this beautiful home you will find a bright and airy lounge – dining room, a fully fitted modern kitchen with island and a large office with access to the amazing outside space featuring a salt water infinity pool, an outside kitchen and covered and uncovered terrace ideal to chill out or for al fresco dining with family and friends. On the upper floor, you will find the