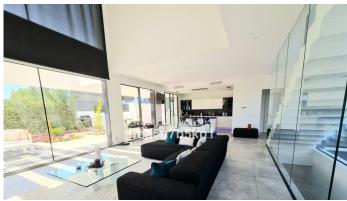

### SLEEK AND CONTEMPORARY DESIGN

The top-spec kitchen, dining room and lounge blend into a spacious open plan area that is very much the heart of the home, but slide the doors to the terrace and you create a whole new dimension in which the living space is amplified both in size and scope. On the main floor of this beautiful home you will find a bright and airy lounge – dining room, a fully fitted modern kitchen with island and a large office with access to the amazing outside space featuring a salt water infinity pool, an outside kitchen and covered and uncovered terrace ideal to chill out or for al fresco dining with family and friends. On the upper floor, you will find the