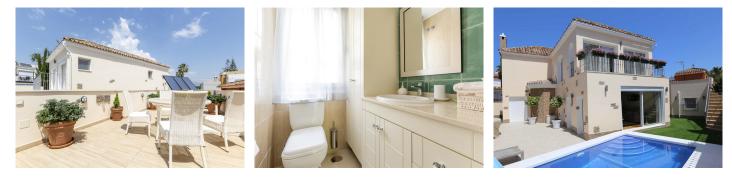

The kitchen is fully equipped and has all the latest generation appliances, also the decoration of the kitchen is deprimer level as you can see in the photos.

The villa has its own pool, and garden, near the pool there is a relaxation area, solarium with a table for lunches or cocktails.

This Villa has two floors and a constructed area of ??200 m2 with a garden of 150 m2 which gives a total

area of ??350 m2.

It has electric blinds, intercom and security alarm.

Its location is perfect as it enjoys a very quiet and relaxing area but within walking distance of the beach, golf courses, downtown, shops, bars and restaurants. "