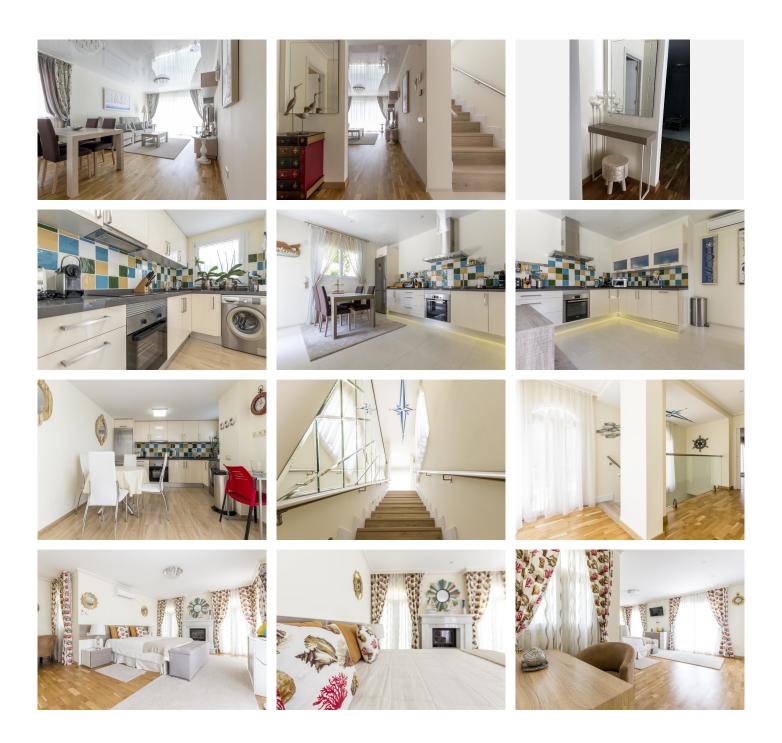

The house has 4 large and bright bedrooms all finely decorated and fitted wardrobes, all with wooden floors, parquet and also air conditioning / heating with individual controls.

This luxurious villa has six bathrooms with showers and tubs.

It should be noted that this villa has double glazing installed; It also has laundry and storage, ADSL / WIFI and satellite TV with more than 1000 channels in almost all languages.

The living room is very spacious and bright finely decorated and with a 56 "TV last generation, also with wooden floor, parquet and a large glass door / window with direct access to the garden.

The kitchen is fully equipped and has all the latest generation appliances, also the decoration of the kitchen is deprimer level as you can see in the photos.

The villa has its own pool, and garden, near the pool there is a relaxation area, solarium with a table for lunches or cocktails.