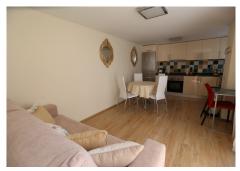

The house has 4 large and bright bedrooms all finely decorated and fitted wardrobes, all with wooden floors, parquet and also air conditioning / heating with individual controls.

This luxurious villa has six bathrooms with showers and tubs.

It should be noted that this villa has double glazing installed; It also has laundry and storage, ADSL / WIFI and satellite TV with more than 1000 channels in almost all languages.

The living room is very spacious and bright finely decorated and with a 56 "TV last generation, also with wooden floor, parquet and a large glass door / window with direct access to the garden.