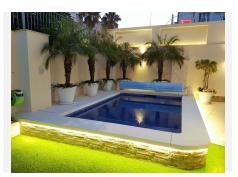

The kitchen is fully equipped and has all the latest generation appliances, also the decoration of the kitchen is deprimer level as you can see in the photos.

The villa has its own pool, and garden, near the pool there is a relaxation area, solarium with a table for lunches or cocktails.