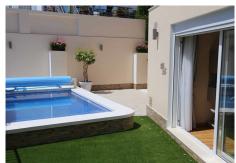

The kitchen is fully equipped and has all the latest generation appliances, also the decoration of the kitchen is deprimer level as you can see in the photos.

The villa has its own pool, and garden, near the pool there is a relaxation area, solarium with a table for lunches or cocktails.

This Villa has two floors and a constructed area of ??200 m2 with a garden of 150 m2 which gives a total

area of ??350 m2.

It has electric blinds, intercom and security alarm.

Its location is perfect as it enjoys a very quiet and relaxing area but within walking distance of the beach, golf courses, downtown, shops, bars and restaurants. "