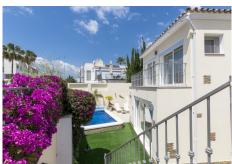

The kitchen is fully equipped and has all the latest generation appliances, also the decoration of the kitchen is deprimer level as you can see in the photos.

The villa has its own pool, and garden, near the pool there is a relaxation area, solarium with a table for lunches or cocktails.

This Villa has two floors and a constructed area of ??200 m2 with a garden of 150 m2 which gives a total

area of ??350 m2.

It has electric blinds, intercom and security alarm.

Its location is perfect as it enjoys a very quiet and relaxing area but within walking distance of the beach, golf courses, downtown, shops, bars and restaurants. "