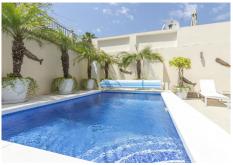

The kitchen is fully equipped and has all the latest generation appliances, also the decoration of the kitchen is deprimer level as you can see in the photos.

The villa has its own pool, and garden, near the pool there is a relaxation area, solarium with a table for lunches or cocktails.

This Villa has two floors and a constructed area of ??200 m2 with a garden of 150 m2 which gives a total

area of ??350 m2.

It has electric blinds, intercom and security alarm.

Its location is perfect as it enjoys a very quiet and relaxing area but within walking distance of the beach, golf courses, downtown, shops, bars and restaurants. "