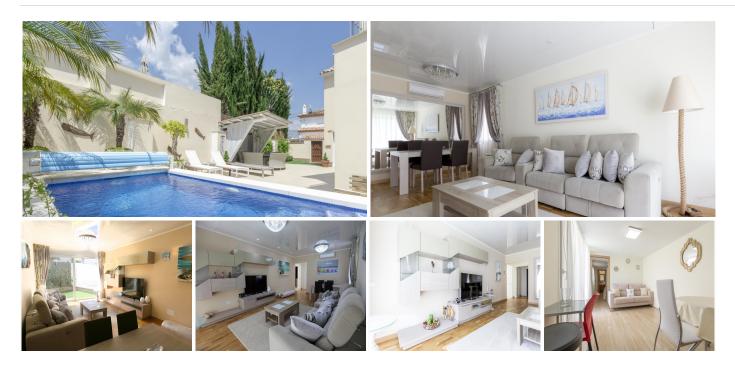

The house has 4 large and bright bedrooms all finely decorated and fitted wardrobes, all with wooden floors, parquet and also air conditioning / heating with individual controls.

This luxurious villa has six bathrooms with showers and tubs.

It should be noted that this villa has double glazing installed; It also has laundry and storage, ADSL / WIFI and satellite TV with more than 1000 channels in almost all languages.

The living room is very spacious and bright finely decorated and with a 56 "TV last generation, also with wooden floor, parquet and a large glass door / window with direct access to the garden.

The kitchen is fully equipped and has all the latest generation appliances, also the decoration of the kitchen is deprimer level as you can see in the photos.

The villa has its own pool, and garden, near the pool there is a relaxation area, solarium with a table for lunches or cocktails.

This Villa has two floors and a constructed area of ??200 m2 with a garden of 150 m2 which gives a total

area of ??350 m2.

It has electric blinds, intercom and security alarm.

Its location is perfect as it enjoys a very quiet and relaxing area but within walking distance of the beach, golf courses, downtown, shops, bars and restaurants. "