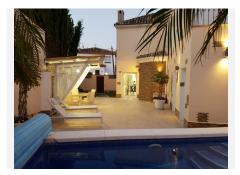

The kitchen is fully equipped and has all the latest generation appliances, also the decoration of the kitchen is deprimer level as you can see in the photos.

The villa has its own pool, and garden, near the pool there is a relaxation area, solarium with a table for lunches or cocktails.

This Villa has two floors and a constructed area of ??200 m2 with a garden of 150 m2 which gives a total

area of ??350 m2.

It has electric blinds, intercom and security alarm.

Its location is perfect as it enjoys a very quiet and relaxing area but within walking distance of the beach, golf courses, downtown, shops, bars and restaurants. "