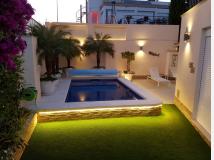

The kitchen is fully equipped and has all the latest generation appliances, also the decoration of the kitchen is deprimer level as you can see in the photos.

The villa has its own pool, and garden, near the pool there is a relaxation area, solarium with a table for lunches or cocktails.