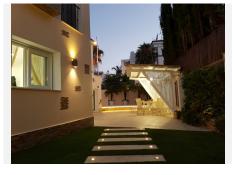

The kitchen is fully equipped and has all the latest generation appliances, also the decoration of the kitchen is deprimer level as you can see in the photos.

The villa has its own pool, and garden, near the pool there is a relaxation area, solarium with a table for lunches or cocktails.

This Villa has two floors and a constructed area of ??200 m2 with a garden of 150 m2 which gives a total

area of ??350 m2.

It has electric blinds, intercom and security alarm.

Its location is perfect as it enjoys a very quiet and relaxing area but within walking distance of the beach, golf courses, downtown, shops, bars and restaurants. "