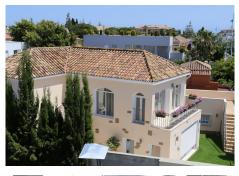

## REF# BEMR4286323 €1,450,000

| BEDS | BATHS | BUILT              | PLOT   |
|------|-------|--------------------|--------|
| 4    | 6     | 241 m <sup>2</sup> | 400 m² |

"Unbeatable villa, villa located just 10 minutes from the prestigious Puerto Banus.

This Villa has two floors and a constructed area of ??200 m2 with a garden of 150 m2 which gives a total

area of ??350 m2.

It has electric blinds, intercom and security alarm.

Its location is perfect as it enjoys a very quiet and relaxing area but within walking distance of the beach, golf courses, downtown, shops, bars and restaurants. "