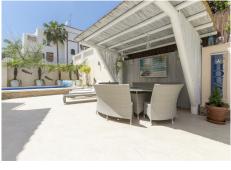

It should be noted that this villa has double glazing installed; It also has laundry and storage, ADSL / WIFI and satellite TV with more than 1000 channels in almost all languages.

The living room is very spacious and bright finely decorated and with a 56 "TV last generation, also with wooden floor, parquet and a large glass door / window with direct access to the garden.

The kitchen is fully equipped and has all the latest generation appliances, also the decoration of the kitchen is deprimer level as you can see in the photos.

The villa has its own pool, and garden, near the pool there is a relaxation area, solarium with a table for lunches or cocktails.