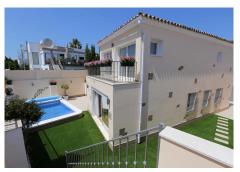

The kitchen is fully equipped and has all the latest generation appliances, also the decoration of the kitchen is deprimer level as you can see in the photos.

The villa has its own pool, and garden, near the pool there is a relaxation area, solarium with a table for lunches or cocktails.

This Villa has two floors and a constructed area of ??200 m2 with a garden of 150 m2 which gives a total

area of ??350 m2.

It has electric blinds, intercom and security alarm.

Its location is perfect as it enjoys a very quiet and relaxing area but within walking distance of the beach, golf courses, downtown, shops, bars and restaurants. "