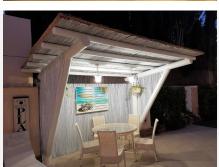

The kitchen is fully equipped and has all the latest generation appliances, also the decoration of the kitchen is deprimer level as you can see in the photos.

The villa has its own pool, and garden, near the pool there is a relaxation area, solarium with a table for lunches or cocktails.