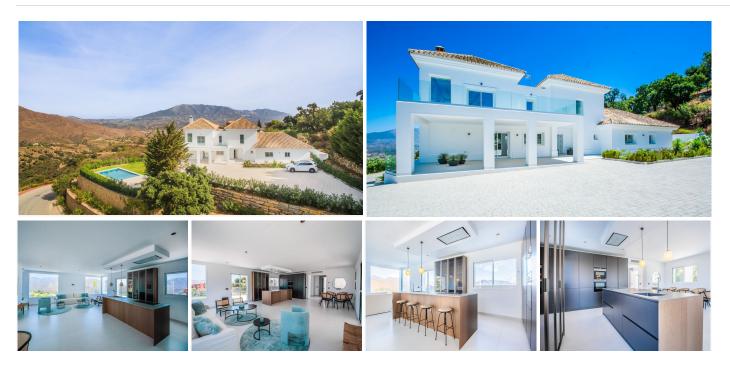

## HOUSE 4 BEDROOMS 4 BATHROOMS IN LA MAIRENA

## La Mairena

REF# BEMR4286737 €2,400,000

| BEDS | BATHS | BUILT  | PLOT                | TERRACE            |
|------|-------|--------|---------------------|--------------------|
| 4    | 4     | 573 m² | 2852 m <sup>2</sup> | 120 m <sup>2</sup> |

This modern, recently fully renovated house is located in the beautiful La Mairena area and boasts breathtaking panoramic views of the surrounding landscape. The property is situated on a large, flat plot, which provides ample space for outdoor activities and entertaining guests.

One of the highlights of this property is the open plan kitchen, which has been beautifully designed and includes high-end appliances and finishes. The kitchen seamlessly flows into the spacious living and dining areas, which are flooded with natural light and provide stunning views of the surrounding scenery.

The property also includes a garage, providing convenient and secure parking for vehicles. The garage is connected to the house, making it easy to move between the two.

Overall, this modern and elegantly designed home offers a unique opportunity to enjoy the tranquility of the La Mairena area while living in a stylish and comfortable environment with all the amenities you could desire.