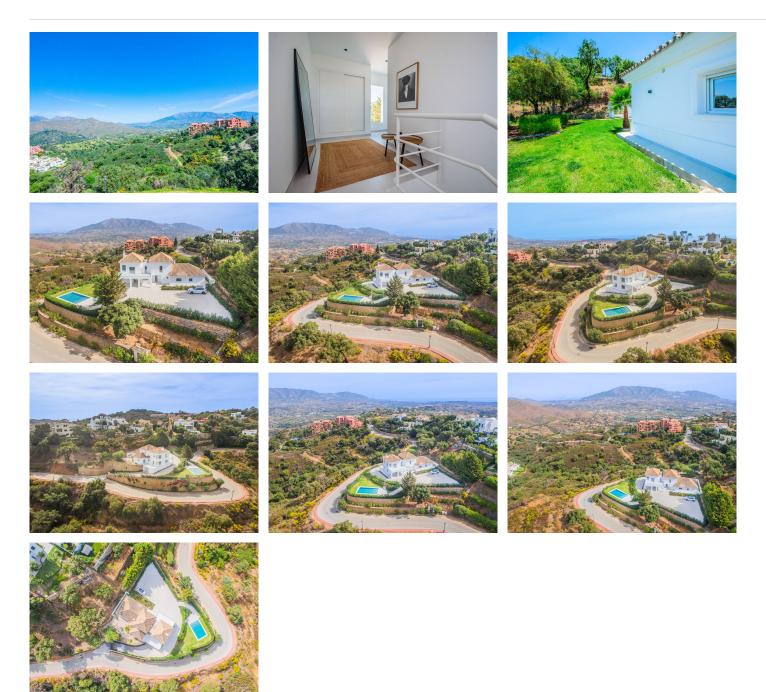

This modern, recently fully renovated house is located in the beautiful La Mairena area and boasts breathtaking panoramic views of the surrounding landscape. The property is situated on a large, flat plot, which provides ample space for outdoor activities and entertaining guests.

The property also includes a garage, providing convenient and secure parking for vehicles. The garage is connected to the house, making it easy to move between the two.

Overall, this modern and elegantly designed home offers a unique opportunity to enjoy the tranquility of the La Mairena area while living in a stylish and comfortable environment with all the amenities you could desire.