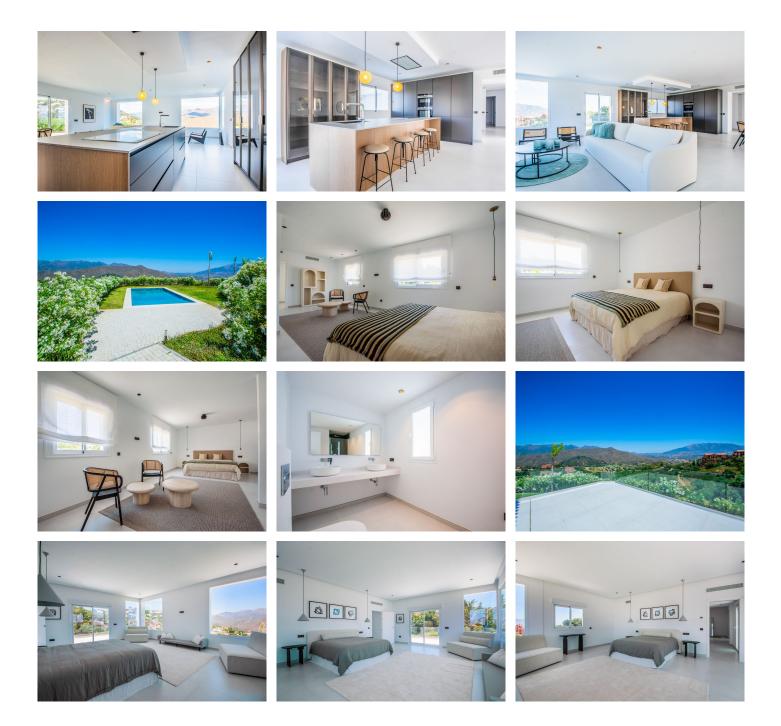

One of the highlights of this property is the open plan kitchen, which has been beautifully designed and includes high-end appliances and finishes. The kitchen seamlessly flows into the spacious living and dining areas, which are flooded with natural light and provide stunning views of the surrounding scenery.

The house features four generously sized bedrooms, each with its own en suite bathroom, providing ample space and privacy for family members or guests. Additionally, there is a guest toilet located on the main level of the home.