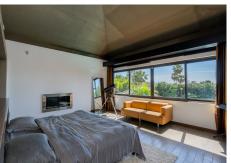

The property was completely renovated several years ago, distributed in two heights, it has a total of five bedrooms. The master bedroom stands out for its large size, with high ceilings, a large dressing room and a glass-enclosed shower area. It also has a spacious living room with fireplace next to a large kitchen and an indoor heated pool.