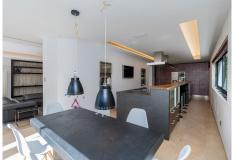

The property was completely renovated several years ago, distributed in two heights, it has a total of five bedrooms. The master bedroom stands out for its large size, with high ceilings, a large dressing room and a glass-enclosed shower area. It also has a spacious living room with fireplace next to a large kitchen and an indoor heated pool.