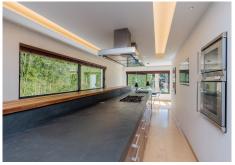

The property was completely renovated several years ago, distributed in two heights, it has a total of five bedrooms. The master bedroom stands out for its large size, with high ceilings, a large dressing room and a glass-enclosed shower area. It also has a spacious living room with fireplace next to a large kitchen and an indoor heated pool.