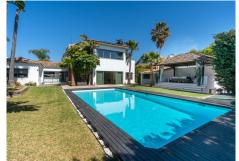

VILLA NEXT TO THE BEACH WITH HEATED POOL

Excellent villa just 300 meters from the beach, located in the area of the New Golden Mile (Estepona), specifically in the Costalita area, next to the Villa Padierna beach club, close to all kinds of services, such as restaurants, schools, supermarkets, several of the best golf courses (Los Flamingos, Atalaya, El Paraiso, Los Arqueros, Guadalmina... etc) just a few minutes from Guadalmina, San Pedro and Puerto Banus.

Externally, the property has a large plot of almost 1,000m2 with a large outdoor pool, garden area and parking for three cars.

An ideal property for clients who want to enjoy a large family home next to the beach a few minutes from all services.