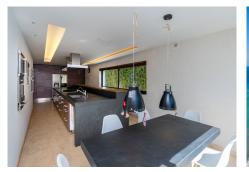

The property was completely renovated several years ago, distributed in two heights, it has a total of five bedrooms. The master bedroom stands out for its large size, with high ceilings, a large dressing room and a glass-enclosed shower area. It also has a spacious living room with fireplace next to a large kitchen and an indoor heated pool.