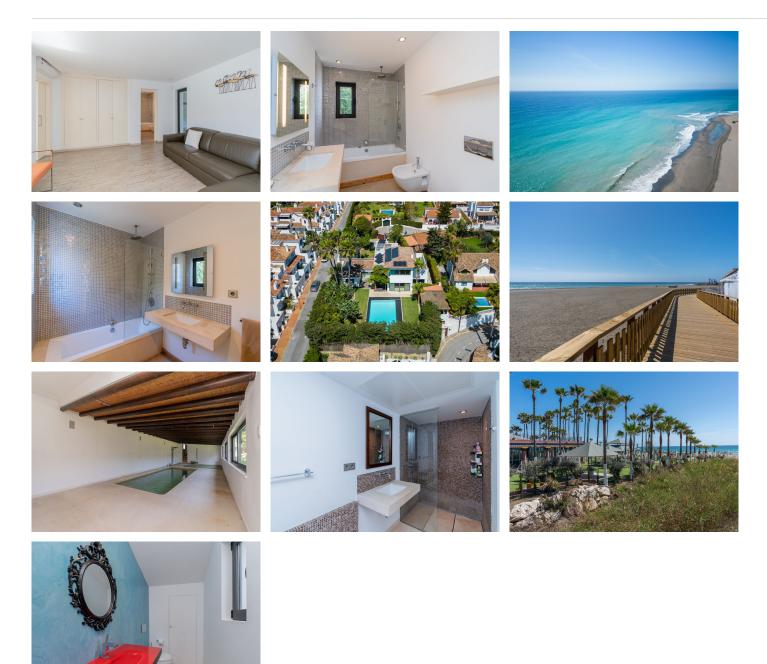

The property was completely renovated several years ago, distributed in two heights, it has a total of five bedrooms. The master bedroom stands out for its large size, with high ceilings, a large dressing room and a glass-enclosed shower area. It also has a spacious living room with fireplace next to a large kitchen and an indoor heated pool.

Externally, the property has a large plot of almost 1,000m2 with a large outdoor pool, garden area and parking for three cars.

An ideal property for clients who want to enjoy a large family home next to the beach a few minutes from all services.