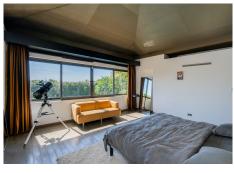

The property was completely renovated several years ago, distributed in two heights, it has a total of five bedrooms. The master bedroom stands out for its large size, with high ceilings, a large dressing room and a glass-enclosed shower area. It also has a spacious living room with fireplace next to a large kitchen and an indoor heated pool.