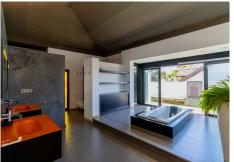

The property was completely renovated several years ago, distributed in two heights, it has a total of five bedrooms. The master bedroom stands out for its large size, with high ceilings, a large dressing room and a glass-enclosed shower area. It also has a spacious living room with fireplace next to a large kitchen and an indoor heated pool.