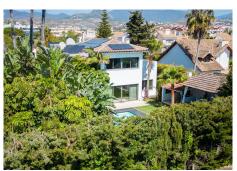

The property was completely renovated several years ago, distributed in two heights, it has a total of five bedrooms. The master bedroom stands out for its large size, with high ceilings, a large dressing room and a glass-enclosed shower area. It also has a spacious living room with fireplace next to a large kitchen and an indoor heated pool.

Externally, the property has a large plot of almost 1,000m2 with a large outdoor pool, garden area and parking for three cars.

An ideal property for clients who want to enjoy a large family home next to the beach a few minutes from all services.