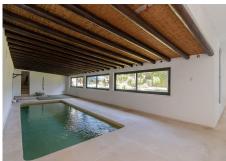

VILLA NEXT TO THE BEACH WITH HEATED POOL

Excellent villa just 300 meters from the beach, located in the area of the New Golden Mile (Estepona), specifically in the Costalita area, next to the Villa Padierna beach club, close to all kinds of services, such as restaurants, schools, supermarkets, several of the best golf courses (Los Flamingos, Atalaya, El Paraiso, Los Arqueros, Guadalmina... etc) just a few minutes from Guadalmina, San Pedro and Puerto Banus.

The property was completely renovated several years ago, distributed in two heights, it has a total of five bedrooms. The master bedroom stands out for its large size, with high ceilings, a large dressing room and a glass-enclosed shower area. It also has a spacious living room with fireplace next to a large kitchen and an indoor heated pool.