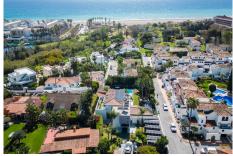

VILLA NEXT TO THE BEACH WITH HEATED POOL

Excellent villa just 300 meters from the beach, located in the area of the New Golden Mile (Estepona), specifically in the Costalita area, next to the Villa Padierna beach club, close to all kinds of services, such as restaurants, schools, supermarkets, several of the best golf courses (Los Flamingos, Atalaya, El Paraiso, Los Arqueros, Guadalmina... etc) just a few minutes from Guadalmina, San Pedro and Puerto Banus.