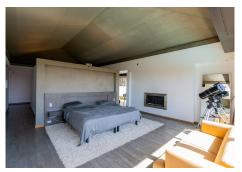

The property was completely renovated several years ago, distributed in two heights, it has a total of five bedrooms. The master bedroom stands out for its large size, with high ceilings, a large dressing room and a glass-enclosed shower area. It also has a spacious living room with fireplace next to a large kitchen and an indoor heated pool.