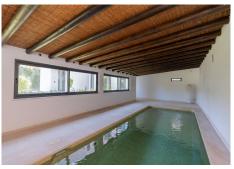

The property was completely renovated several years ago, distributed in two heights, it has a total of five bedrooms. The master bedroom stands out for its large size, with high ceilings, a large dressing room and a glass-enclosed shower area. It also has a spacious living room with fireplace next to a large kitchen and an indoor heated pool.