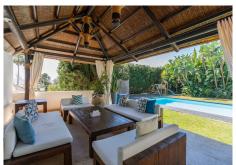

The property was completely renovated several years ago, distributed in two heights, it has a total of five bedrooms. The master bedroom stands out for its large size, with high ceilings, a large dressing room and a glass-enclosed shower area. It also has a spacious living room with fireplace next to a large kitchen and an indoor heated pool.

Externally, the property has a large plot of almost 1,000m2 with a large outdoor pool, garden area and parking for three cars.

An ideal property for clients who want to enjoy a large family home next to the beach a few minutes from all services.