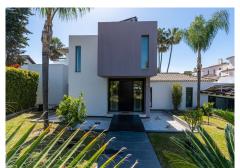

VILLA NEXT TO THE BEACH WITH HEATED POOL

Excellent villa just 300 meters from the beach, located in the area of the New Golden Mile (Estepona), specifically in the Costalita area, next to the Villa Padierna beach club, close to all kinds of services, such as restaurants, schools, supermarkets, several of the best golf courses (Los Flamingos, Atalaya, El Paraiso, Los Arqueros, Guadalmina... etc) just a few minutes from Guadalmina, San Pedro and Puerto Banus.

The property was completely renovated several years ago, distributed in two heights, it has a total of five bedrooms. The master bedroom stands out for its large size, with high ceilings, a large dressing room and a glass-enclosed shower area. It also has a spacious living room with fireplace next to a large kitchen and an indoor heated pool.