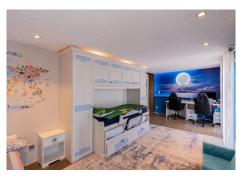

The property was completely renovated several years ago, distributed in two heights, it has a total of five bedrooms. The master bedroom stands out for its large size, with high ceilings, a large dressing room and a glass-enclosed shower area. It also has a spacious living room with fireplace next to a large kitchen and an indoor heated pool.