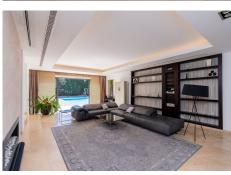

The property was completely renovated several years ago, distributed in two heights, it has a total of five bedrooms. The master bedroom stands out for its large size, with high ceilings, a large dressing room and a glass-enclosed shower area. It also has a spacious living room with fireplace next to a large kitchen and an indoor heated pool.