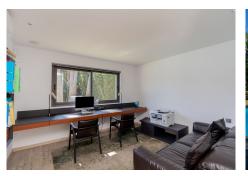

The property was completely renovated several years ago, distributed in two heights, it has a total of five bedrooms. The master bedroom stands out for its large size, with high ceilings, a large dressing room and a glass-enclosed shower area. It also has a spacious living room with fireplace next to a large kitchen and an indoor heated pool.