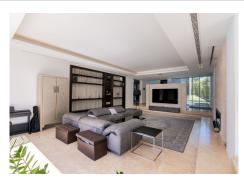

The property was completely renovated several years ago, distributed in two heights, it has a total of five bedrooms. The master bedroom stands out for its large size, with high ceilings, a large dressing room and a glass-enclosed shower area. It also has a spacious living room with fireplace next to a large kitchen and an indoor heated pool.