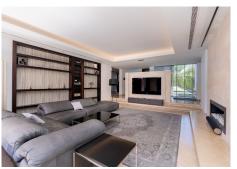

The property was completely renovated several years ago, distributed in two heights, it has a total of five bedrooms. The master bedroom stands out for its large size, with high ceilings, a large dressing room and a glass-enclosed shower area. It also has a spacious living room with fireplace next to a large kitchen and an indoor heated pool.