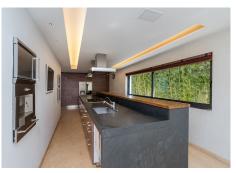

The property was completely renovated several years ago, distributed in two heights, it has a total of five bedrooms. The master bedroom stands out for its large size, with high ceilings, a large dressing room and a glass-enclosed shower area. It also has a spacious living room with fireplace next to a large kitchen and an indoor heated pool.