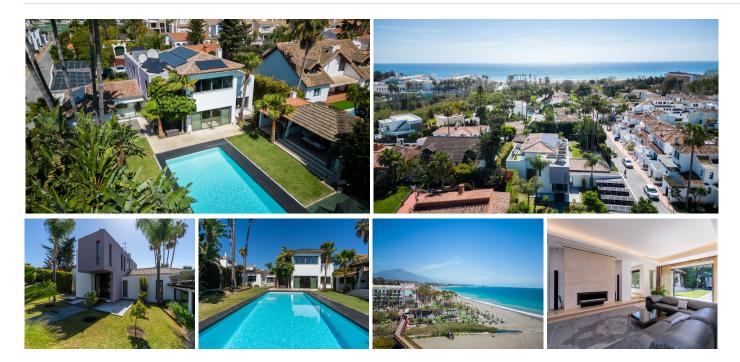

VILLA NEXT TO THE BEACH WITH HEATED POOL

Excellent villa just 300 meters from the beach, located in the area of the New Golden Mile (Estepona), specifically in the Costalita area, next to the Villa Padierna beach club, close to all kinds of services, such as restaurants, schools, supermarkets, several of the best golf courses (Los Flamingos, Atalaya, El Paraiso, Los Arqueros, Guadalmina... etc) just a few minutes from Guadalmina, San Pedro and Puerto Banus.

The property was completely renovated several years ago, distributed in two heights, it has a total of five bedrooms. The master bedroom stands out for its large size, with high ceilings, a large dressing room and a glass-enclosed shower area. It also has a spacious living room with fireplace next to a large kitchen and an indoor heated pool.

Externally, the property has a large plot of almost 1,000m2 with a large outdoor pool, garden area and parking for three cars.

An ideal property for clients who want to enjoy a large family home next to the beach a few minutes from all services.