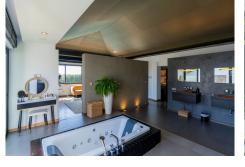

The property was completely renovated several years ago, distributed in two heights, it has a total of five bedrooms. The master bedroom stands out for its large size, with high ceilings, a large dressing room and a glass-enclosed shower area. It also has a spacious living room with fireplace next to a large kitchen and an indoor heated pool.