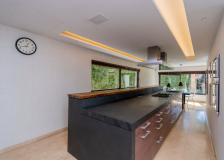

The property was completely renovated several years ago, distributed in two heights, it has a total of five bedrooms. The master bedroom stands out for its large size, with high ceilings, a large dressing room and a glass-enclosed shower area. It also has a spacious living room with fireplace next to a large kitchen and an indoor heated pool.