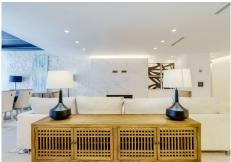

The penthouse consists of:

- Entrance hall with guest bedroom/office and guest toilet.
- An open plan lounge and dining room with fireplace, bodega and direct access to a spacious terrace with BBQ and Jacuzzi area, ... all this with panoramic sea views!!
- A fully fitted open plan kitchen with high class appliances and a separate laundry area.