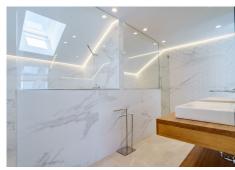

The penthouse consists of:

- Entrance hall with guest bedroom/office and guest toilet.
- An open plan lounge and dining room with fireplace, bodega and direct access to a spacious terrace with BBQ and Jacuzzi area, ... all this with panoramic sea views!!
- A fully fitted open plan kitchen with high class appliances and a separate laundry area.