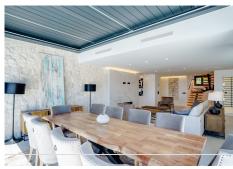

The penthouse consists of:

- Entrance hall with guest bedroom/office and guest toilet.
- An open plan lounge and dining room with fireplace, bodega and direct access to a spacious terrace with BBQ and Jacuzzi area, ... all this with panoramic sea views!!
- A fully fitted open plan kitchen with high class appliances and a separate laundry area.