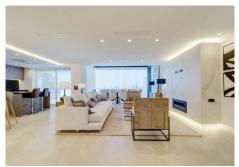

The penthouse consists of:

- Entrance hall with guest bedroom/office and guest toilet.
- An open plan lounge and dining room with fireplace, bodega and direct access to a spacious terrace with BBQ and Jacuzzi area, ... all this with panoramic sea views!!
- A fully fitted open plan kitchen with high class appliances and a separate laundry area.