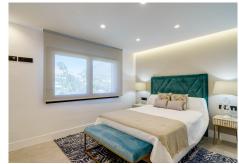

The penthouse consists of:

- Entrance hall with guest bedroom/office and guest toilet.
- An open plan lounge and dining room with fireplace, bodega and direct access to a spacious terrace with BBQ and Jacuzzi area, ... all this with panoramic sea views!!
- A fully fitted open plan kitchen with high class appliances and a separate laundry area.

+34 952 939 460 · info@bromleyestatesmarbella.com Urbanizacion El Rosario, CN340, Km 188, Marbella, Malaga 29603

Marbella

- A guest bedroom en-suite with La Concha view.
- The master bedroom, which occupies the entire top floor level with dressing area and en-suite bathroom.
  A perfect place to wake up with fantastic frontal sea views!