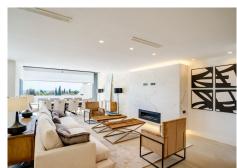

The penthouse consists of:

- Entrance hall with guest bedroom/office and guest toilet.
- An open plan lounge and dining room with fireplace, bodega and direct access to a spacious terrace with BBQ and Jacuzzi area, ... all this with panoramic sea views!!
- A fully fitted open plan kitchen with high class appliances and a separate laundry area.