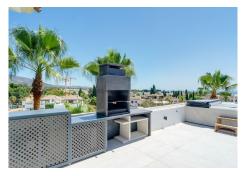

The penthouse consists of:

- Entrance hall with guest bedroom/office and guest toilet.
- An open plan lounge and dining room with fireplace, bodega and direct access to a spacious terrace with BBQ and Jacuzzi area, ... all this with panoramic sea views!!
- A fully fitted open plan kitchen with high class appliances and a separate laundry area.