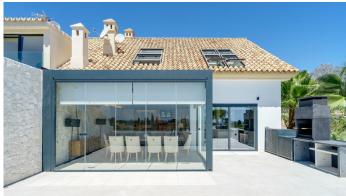

The penthouse consists of:

- Entrance hall with guest bedroom/office and guest toilet.
- An open plan lounge and dining room with fireplace, bodega and direct access to a spacious terrace with BBQ and Jacuzzi area, ... all this with panoramic sea views!!
- A fully fitted open plan kitchen with high class appliances and a separate laundry area.