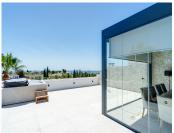

The penthouse consists of:

- Entrance hall with guest bedroom/office and guest toilet.
- An open plan lounge and dining room with fireplace, bodega and direct access to a spacious terrace with BBQ and Jacuzzi area, ... all this with panoramic sea views!!
- A fully fitted open plan kitchen with high class appliances and a separate laundry area.