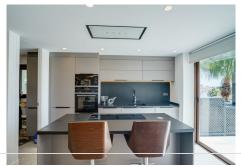

The penthouse consists of:

- Entrance hall with guest bedroom/office and guest toilet.
- An open plan lounge and dining room with fireplace, bodega and direct access to a spacious terrace with BBQ and Jacuzzi area, ... all this with panoramic sea views!!
- A fully fitted open plan kitchen with high class appliances and a separate laundry area.