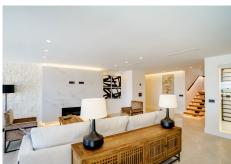

The penthouse consists of:

- Entrance hall with guest bedroom/office and guest toilet.
- An open plan lounge and dining room with fireplace, bodega and direct access to a spacious terrace with BBQ and Jacuzzi area, ... all this with panoramic sea views!!
- A fully fitted open plan kitchen with high class appliances and a separate laundry area.

+34 952 939 460 · info@bromleyestatesmarbella.com Urbanizacion El Rosario, CN340, Km 188, Marbella, Malaga 29603

Marbella

- A guest bedroom en-suite with La Concha view.
- The master bedroom, which occupies the entire top floor level with dressing area and en-suite bathroom.
  A perfect place to wake up with fantastic frontal sea views!