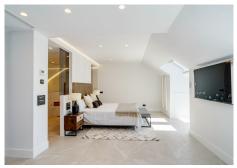

The penthouse consists of:

- Entrance hall with guest bedroom/office and guest toilet.
- An open plan lounge and dining room with fireplace, bodega and direct access to a spacious terrace with BBQ and Jacuzzi area, ... all this with panoramic sea views!!
- A fully fitted open plan kitchen with high class appliances and a separate laundry area.

+34 952 939 460 · info@bromleyestatesmarbella.com Urbanizacion El Rosario, CN340, Km 188, Marbella, Malaga 29603

Marbella

- A guest bedroom en-suite with La Concha view.
- The master bedroom, which occupies the entire top floor level with dressing area and en-suite bathroom.
  A perfect place to wake up with fantastic frontal sea views!