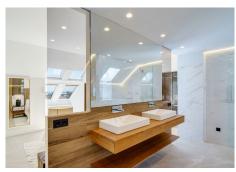

The penthouse consists of:

- Entrance hall with guest bedroom/office and guest toilet.
- An open plan lounge and dining room with fireplace, bodega and direct access to a spacious terrace with BBQ and Jacuzzi area, ... all this with panoramic sea views!!
- A fully fitted open plan kitchen with high class appliances and a separate laundry area.