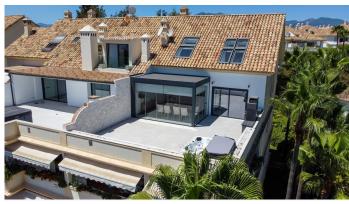

EXCLUSIVE TOTALLY RENOVATED 3 BEDROOMS PENTHOUSE WITH PANORAMIC SEA VIEWS IN EL MIRADOR DEL PRINCIPE, GOLDEN MILE.

El Mirador Del Principe is a south facing development of fourteen luxury apartments and penthouses in the midst of tropical gardens and community pool on the top of the Golden Mile, and only a few minutes drive from the five star Puente Romano Hotel and the beach.

The penthouse consists of:

- Entrance hall with guest bedroom/office and guest toilet.
- An open plan lounge and dining room with fireplace, bodega and direct access to a spacious terrace with BBQ and Jacuzzi area, ... all this with panoramic sea views!!
- A fully fitted open plan kitchen with high class appliances and a separate laundry area.

The property includes 2 parking spaces and a spacious storage room.

THE PERFECT PRIVATE PROPERTY FOR A LUXURIOUS PERMANENT LIFESTYLE OR VACATION GET AWAY!

+34 952 939 460 · info@bromleyestatesmarbella.com Urbanizacion El Rosario, CN340, Km 188, Marbella, Malaga 29603