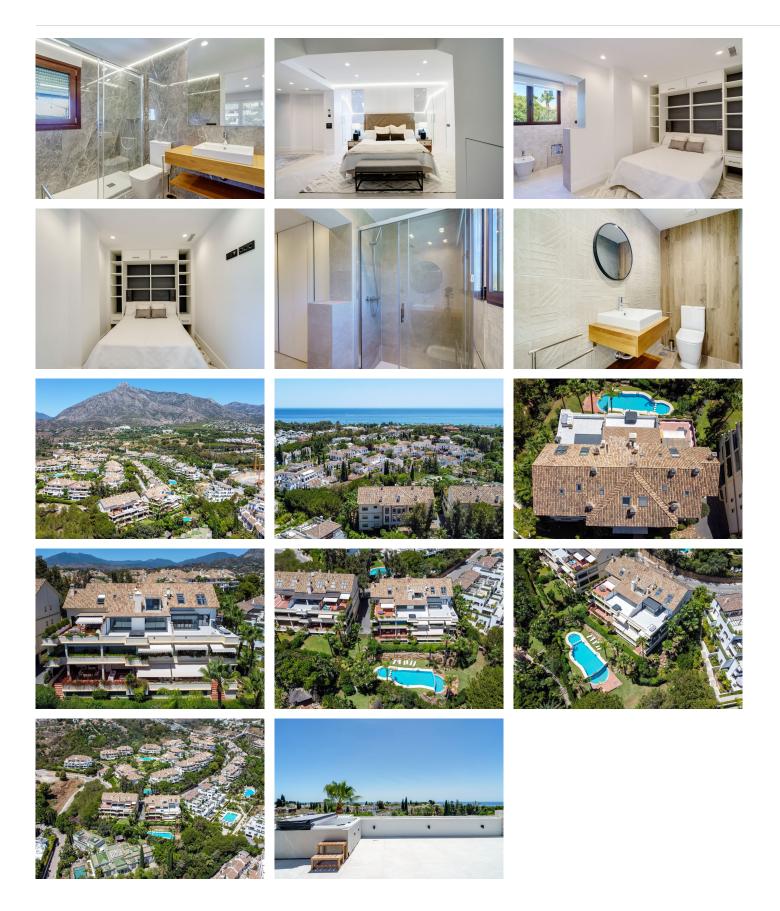

EXCLUSIVE TOTALLY RENOVATED 3 BEDROOMS PENTHOUSE WITH PANORAMIC SEA VIEWS IN EL MIRADOR DEL PRINCIPE, GOLDEN MILE.

El Mirador Del Principe is a south facing development of fourteen luxury apartments and penthouses in the midst of tropical gardens and community pool on the top of the Golden Mile, and only a few minutes drive from the five star Puente Romano Hotel and the beach.

The penthouse consists of:

- Entrance hall with guest bedroom/office and guest toilet.
- An open plan lounge and dining room with fireplace, bodega and direct access to a spacious terrace with BBQ and Jacuzzi area, ... all this with panoramic sea views!!
- A fully fitted open plan kitchen with high class appliances and a separate laundry area.

+34 952 939 460 · info@bromleyestatesmarbella.com Urbanizacion El Rosario, CN340, Km 188, Marbella, Malaga 29603

Marbella

- A guest bedroom en-suite with La Concha view.
- The master bedroom, which occupies the entire top floor level with dressing area and en-suite bathroom.
  A perfect place to wake up with fantastic frontal sea views!

The property includes 2 parking spaces and a spacious storage room.

THE PERFECT PRIVATE PROPERTY FOR A LUXURIOUS PERMANENT LIFESTYLE OR VACATION GET AWAY!

+34 952 939 460 · info@bromleyestatesmarbella.com Urbanizacion El Rosario, CN340, Km 188, Marbella, Malaga 29603