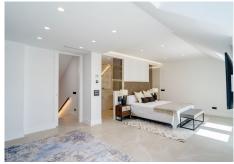

The penthouse consists of:

- Entrance hall with guest bedroom/office and guest toilet.
- An open plan lounge and dining room with fireplace, bodega and direct access to a spacious terrace with BBQ and Jacuzzi area, ... all this with panoramic sea views!!
- A fully fitted open plan kitchen with high class appliances and a separate laundry area.