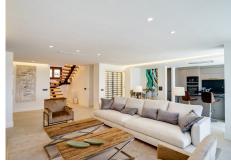

The penthouse consists of:

- Entrance hall with guest bedroom/office and guest toilet.
- An open plan lounge and dining room with fireplace, bodega and direct access to a spacious terrace with BBQ and Jacuzzi area, ... all this with panoramic sea views!!
- A fully fitted open plan kitchen with high class appliances and a separate laundry area.