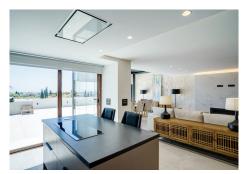

The penthouse consists of:

- Entrance hall with guest bedroom/office and guest toilet.
- An open plan lounge and dining room with fireplace, bodega and direct access to a spacious terrace with BBQ and Jacuzzi area, ... all this with panoramic sea views!!
- A fully fitted open plan kitchen with high class appliances and a separate laundry area.