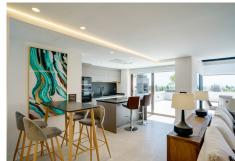

The penthouse consists of:

- Entrance hall with guest bedroom/office and guest toilet.
- An open plan lounge and dining room with fireplace, bodega and direct access to a spacious terrace with BBQ and Jacuzzi area, ... all this with panoramic sea views!!
- A fully fitted open plan kitchen with high class appliances and a separate laundry area.