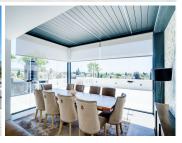

The penthouse consists of:

- Entrance hall with guest bedroom/office and guest toilet.
- An open plan lounge and dining room with fireplace, bodega and direct access to a spacious terrace with BBQ and Jacuzzi area, ... all this with panoramic sea views!!
- A fully fitted open plan kitchen with high class appliances and a separate laundry area.