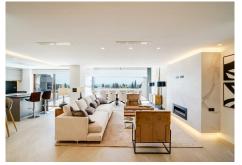

The penthouse consists of:

- Entrance hall with guest bedroom/office and guest toilet.
- An open plan lounge and dining room with fireplace, bodega and direct access to a spacious terrace with BBQ and Jacuzzi area, ... all this with panoramic sea views!!
- A fully fitted open plan kitchen with high class appliances and a separate laundry area.