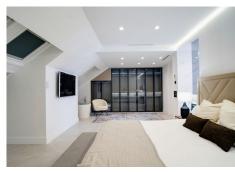

The penthouse consists of:

- Entrance hall with guest bedroom/office and guest toilet.
- An open plan lounge and dining room with fireplace, bodega and direct access to a spacious terrace with BBQ and Jacuzzi area, ... all this with panoramic sea views!!
- A fully fitted open plan kitchen with high class appliances and a separate laundry area.

+34 952 939 460 · info@bromleyestatesmarbella.com Urbanizacion El Rosario, CN340, Km 188, Marbella, Malaga 29603

Marbella

- A guest bedroom en-suite with La Concha view.
- The master bedroom, which occupies the entire top floor level with dressing area and en-suite bathroom.
  A perfect place to wake up with fantastic frontal sea views!