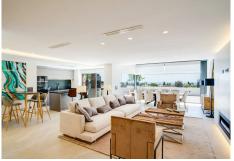

The penthouse consists of:

- Entrance hall with guest bedroom/office and guest toilet.
- An open plan lounge and dining room with fireplace, bodega and direct access to a spacious terrace with BBQ and Jacuzzi area, ... all this with panoramic sea views!!
- A fully fitted open plan kitchen with high class appliances and a separate laundry area.