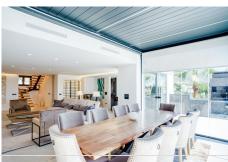

The penthouse consists of:

- Entrance hall with guest bedroom/office and guest toilet.
- An open plan lounge and dining room with fireplace, bodega and direct access to a spacious terrace with BBQ and Jacuzzi area, ... all this with panoramic sea views!!
- A fully fitted open plan kitchen with high class appliances and a separate laundry area.