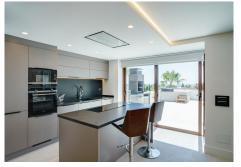

The penthouse consists of:

- Entrance hall with guest bedroom/office and guest toilet.
- An open plan lounge and dining room with fireplace, bodega and direct access to a spacious terrace with BBQ and Jacuzzi area, ... all this with panoramic sea views!!
- A fully fitted open plan kitchen with high class appliances and a separate laundry area.