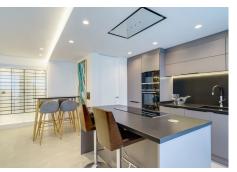

The penthouse consists of:

- Entrance hall with guest bedroom/office and guest toilet.
- An open plan lounge and dining room with fireplace, bodega and direct access to a spacious terrace with BBQ and Jacuzzi area, ... all this with panoramic sea views!!
- A fully fitted open plan kitchen with high class appliances and a separate laundry area.