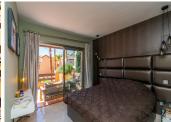

The dining room is of a very good size and has direct access to the terrace, from where you can enjoy pleasant views of the pool and communal gardens. There is also an awning installed on the pergola to provide shade on the sunniest days. The master bedroom has direct access to the same terrace and a built-in wardrobe area and a complete Ensuite bathroom that has also been remodeled, installing microcement in several areas, giving it a touch of distinction and modernity. Through the hallway, you can access another complete bathroom with a shower tray and the guest bedroom with its built-in wardrobe and balcony with mountain views, also very bright due to the double window it has.