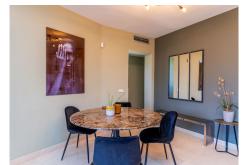

## PENTHOUSE 2 BEDROOMS 2 BATHROOMS IN BEL AIR

Bel Air

REF# BEMR4288177 €370,000

| BEDS | BATHS | BUILT  | TERRACE |
|------|-------|--------|---------|
| 2    | 2     | 132 m² | 33 m²   |

Spacious and sunny penthouse in a well-known and sought-after urbanization of Bel Air, facing south, enjoys light throughout the day on the wonderful terrace with incredible views of the pool and communal gardens. It has been recently renovated and somewhat refurbished, giving it a touch of modernity and elegance. The entrance hall leads to the semi-open kitchen with an American bar and a microcement countertop and appliances from top brands. There is also an independent laundry room with large cabinets for storage.

The dining room is of a very good size and has direct access to the terrace, from where you can enjoy pleasant views of the pool and communal gardens. There is also an awning installed on the pergola to provide shade on the sunniest days. The master bedroom has direct access to the same terrace and a built-in wardrobe area and a complete Ensuite bathroom that has also been remodeled, installing microcement in several areas, giving it a touch of distinction and modernity. Through the hallway, you can access another complete bathroom with a shower tray and the guest bedroom with its built-in wardrobe and balcony with mountain views, also very bright due to the double window it has.