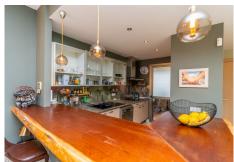

## PENTHOUSE 2 BEDROOMS 2 BATHROOMS IN BEL AIR

Bel Air

REF# BEMR4288177 €370,000

| BEDS | BATHS | BUILT  | TERRACE |
|------|-------|--------|---------|
| 2    | 2     | 132 m² | 33 m²   |

Spacious and sunny penthouse in a well-known and sought-after urbanization of Bel Air, facing south, enjoys light throughout the day on the wonderful terrace with incredible views of the pool and communal gardens. It has been recently renovated and somewhat refurbished, giving it a touch of modernity and elegance. The entrance hall leads to the semi-open kitchen with an American bar and a microcement countertop and appliances from top brands. There is also an independent laundry room with large cabinets for storage.