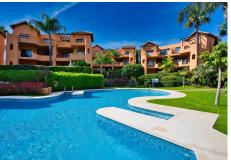

## PENTHOUSE 2 BEDROOMS 2 BATHROOMS IN BEL AIR

Bel Air

REF# BEMR4288177 €370,000

| BEDS | BATHS | BUILT  | TERRACE |
|------|-------|--------|---------|
| 2    | 2     | 132 m² | 33 m²   |

Spacious and sunny penthouse in a well-known and sought-after urbanization of Bel Air, facing south, enjoys light throughout the day on the wonderful terrace with incredible views of the pool and communal gardens. It has been recently renovated and somewhat refurbished, giving it a touch of modernity and elegance. The entrance hall leads to the semi-open kitchen with an American bar and a microcement countertop and appliances from top brands. There is also an independent laundry room with large cabinets for storage.

There is A/C hot and cold and underfloor heating at the bathrooms. it has alarm system also installed.

The urbanization is gated and monitored with security cameras, and there is a parking space available for +34 952 939 460 info@bromleyestatesmarbella.com Urbanizacion El Rosario, CN340, Km 188, Marbella, Malaga 29603