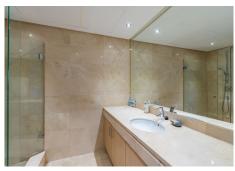

The dining room is of a very good size and has direct access to the terrace, from where you can enjoy pleasant views of the pool and communal gardens. There is also an awning installed on the pergola to provide shade on the sunniest days. The master bedroom has direct access to the same terrace and a built-in wardrobe area and a complete Ensuite bathroom that has also been remodeled, installing microcement in several areas, giving it a touch of distinction and modernity. Through the hallway, you can access another complete bathroom with a shower tray and the guest bedroom with its built-in wardrobe and balcony with mountain views, also very bright due to the double window it has.

There is A/C hot and cold and underfloor heating at the bathrooms. it has alarm system also installed.

The urbanization is gated and monitored with security cameras, and there is a parking space available for +34 952 939 460 info@bromleyestatesmarbella.com Urbanizacion El Rosario, CN340, Km 188, Marbella, Malaga 29603