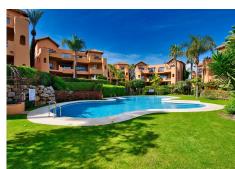

## PENTHOUSE 2 BEDROOMS 2 BATHROOMS IN BEL AIR

Bel Air

REF# BEMR4288177 €370,000

| BEDS | BATHS | BUILT  | TERRACE |
|------|-------|--------|---------|
| 2    | 2     | 132 m² | 33 m²   |

Spacious and sunny penthouse in a well-known and sought-after urbanization of Bel Air, facing south, enjoys light throughout the day on the wonderful terrace with incredible views of the pool and communal gardens. It has been recently renovated and somewhat refurbished, giving it a touch of modernity and elegance. The entrance hall leads to the semi-open kitchen with an American bar and a microcement countertop and appliances from top brands. There is also an independent laundry room with large cabinets for storage.

The dining room is of a very good size and has direct access to the terrace, from where you can enjoy pleasant views of the pool and communal gardens. There is also an awning installed on the pergola to provide shade on the sunniest days. The master bedroom has direct access to the same terrace and a built-in wardrobe area and a complete Ensuite bathroom that has also been remodeled, installing microcement in several areas, giving it a touch of distinction and modernity. Through the hallway, you can access another complete bathroom with a shower tray and the guest bedroom with its built-in wardrobe and balcony with mountain views, also very bright due to the double window it has.