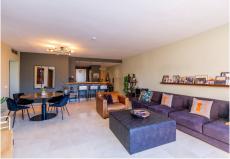

## PENTHOUSE 2 BEDROOMS 2 BATHROOMS IN BEL AIR

Bel Air

REF# BEMR4288177 €370,000

| BEDS | BATHS | BUILT  | TERRACE |
|------|-------|--------|---------|
| 2    | 2     | 132 m² | 33 m²   |

Spacious and sunny penthouse in a well-known and sought-after urbanization of Bel Air, facing south, enjoys light throughout the day on the wonderful terrace with incredible views of the pool and communal gardens. It has been recently renovated and somewhat refurbished, giving it a touch of modernity and elegance. The entrance hall leads to the semi-open kitchen with an American bar and a microcement countertop and appliances from top brands. There is also an independent laundry room with large cabinets for storage.

The dining room is of a very good size and has direct access to the terrace, from where you can enjoy pleasant views of the pool and communal gardens. There is also an awning installed on the pergola to provide shade on the sunniest days. The master bedroom has direct access to the same terrace and a built-in wardrobe area and a complete Ensuite bathroom that has also been remodeled, installing microcement in several areas, giving it a touch of distinction and modernity. Through the hallway, you can access another complete bathroom with a shower tray and the guest bedroom with its built-in wardrobe and balcony with mountain views, also very bright due to the double window it has.