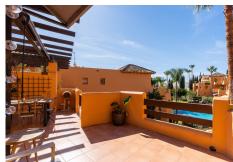

## PENTHOUSE 2 BEDROOMS 2 BATHROOMS IN BEL AIR

Bel Air

REF# BEMR4288177 €370,000

| BEDS | BATHS | BUILT  | TERRACE |
|------|-------|--------|---------|
| 2    | 2     | 132 m² | 33 m²   |

Spacious and sunny penthouse in a well-known and sought-after urbanization of Bel Air, facing south, enjoys light throughout the day on the wonderful terrace with incredible views of the pool and communal gardens. It has been recently renovated and somewhat refurbished, giving it a touch of modernity and elegance. The entrance hall leads to the semi-open kitchen with an American bar and a microcement countertop and appliances from top brands. There is also an independent laundry room with large cabinets for storage.

The dining room is of a very good size and has direct access to the terrace, from where you can enjoy pleasant views of the pool and communal gardens. There is also an awning installed on the pergola to provide shade on the sunniest days. The master bedroom has direct access to the same terrace and a built-in wardrobe area and a complete Ensuite bathroom that has also been remodeled, installing microcement in several areas, giving it a touch of distinction and modernity. Through the hallway, you can access another complete bathroom with a shower tray and the guest bedroom with its built-in wardrobe and balcony with mountain views, also very bright due to the double window it has.