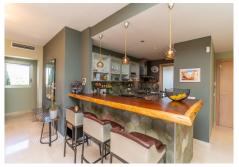

## PENTHOUSE 2 BEDROOMS 2 BATHROOMS IN BEL AIR

Bel Air

REF# BEMR4288177 €370,000

| BEDS | BATHS | BUILT  | TERRACE |
|------|-------|--------|---------|
| 2    | 2     | 132 m² | 33 m²   |

Spacious and sunny penthouse in a well-known and sought-after urbanization of Bel Air, facing south, enjoys light throughout the day on the wonderful terrace with incredible views of the pool and communal gardens. It has been recently renovated and somewhat refurbished, giving it a touch of modernity and elegance. The entrance hall leads to the semi-open kitchen with an American bar and a microcement countertop and appliances from top brands. There is also an independent laundry room with large cabinets for storage.