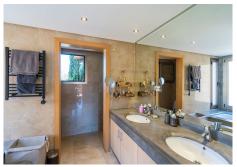

The dining room is of a very good size and has direct access to the terrace, from where you can enjoy pleasant views of the pool and communal gardens. There is also an awning installed on the pergola to provide shade on the sunniest days. The master bedroom has direct access to the same terrace and a built-in wardrobe area and a complete Ensuite bathroom that has also been remodeled, installing microcement in several areas, giving it a touch of distinction and modernity. Through the hallway, you can access another complete bathroom with a shower tray and the guest bedroom with its built-in wardrobe and balcony with mountain views, also very bright due to the double window it has.

There is A/C hot and cold and underfloor heating at the bathrooms. it has alarm system also installed.

The urbanization is gated and monitored with security cameras, and there is a parking space available for +34 952 939 460 info@bromleyestatesmarbella.com Urbanizacion El Rosario, CN340, Km 188, Marbella, Malaga 29603