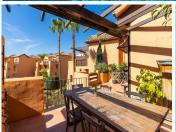

## PENTHOUSE 2 BEDROOMS 2 BATHROOMS IN BEL AIR

Bel Air

REF# BEMR4288177 €370,000

| BEDS | BATHS | BUILT  | TERRACE |
|------|-------|--------|---------|
| 2    | 2     | 132 m² | 33 m²   |

Spacious and sunny penthouse in a well-known and sought-after urbanization of Bel Air, facing south, enjoys light throughout the day on the wonderful terrace with incredible views of the pool and communal gardens. It has been recently renovated and somewhat refurbished, giving it a touch of modernity and elegance. The entrance hall leads to the semi-open kitchen with an American bar and a microcement countertop and appliances from top brands. There is also an independent laundry room with large cabinets for storage.

The dining room is of a very good size and has direct access to the terrace, from where you can enjoy pleasant views of the pool and communal gardens. There is also an awning installed on the pergola to provide shade on the sunniest days. The master bedroom has direct access to the same terrace and a built-in wardrobe area and a complete Ensuite bathroom that has also been remodeled, installing microcement in several areas, giving it a touch of distinction and modernity. Through the hallway, you can access another complete bathroom with a shower tray and the guest bedroom with its built-in wardrobe and balcony with mountain views, also very bright due to the double window it has.