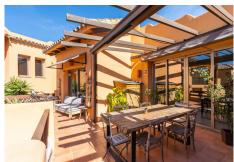

## PENTHOUSE 2 BEDROOMS 2 BATHROOMS IN BEL AIR

Bel Air

REF# BEMR4288177 €370,000

| BEDS | BATHS | BUILT  | TERRACE |
|------|-------|--------|---------|
| 2    | 2     | 132 m² | 33 m²   |

Spacious and sunny penthouse in a well-known and sought-after urbanization of Bel Air, facing south, enjoys light throughout the day on the wonderful terrace with incredible views of the pool and communal gardens. It has been recently renovated and somewhat refurbished, giving it a touch of modernity and elegance. The entrance hall leads to the semi-open kitchen with an American bar and a microcement countertop and appliances from top brands. There is also an independent laundry room with large cabinets for storage.

The dining room is of a very good size and has direct access to the terrace, from where you can enjoy pleasant views of the pool and communal gardens. There is also an awning installed on the pergola to provide shade on the sunniest days. The master bedroom has direct access to the same terrace and a built-in wardrobe area and a complete Ensuite bathroom that has also been remodeled, installing microcement in several areas, giving it a touch of distinction and modernity. Through the hallway, you can access another complete bathroom with a shower tray and the guest bedroom with its built-in wardrobe and balcony with mountain views, also very bright due to the double window it has.