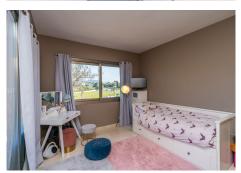

The dining room is of a very good size and has direct access to the terrace, from where you can enjoy pleasant views of the pool and communal gardens. There is also an awning installed on the pergola to provide shade on the sunniest days. The master bedroom has direct access to the same terrace and a built-in wardrobe area and a complete Ensuite bathroom that has also been remodeled, installing microcement in several areas, giving it a touch of distinction and modernity. Through the hallway, you can access another complete bathroom with a shower tray and the guest bedroom with its built-in wardrobe and balcony with mountain views, also very bright due to the double window it has.