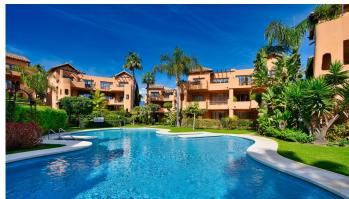

## PENTHOUSE 2 BEDROOMS 2 BATHROOMS IN BEL AIR

Bel Air

REF# BEMR4288177 €370,000

| BEDS | BATHS | BUILT  | TERRACE |
|------|-------|--------|---------|
| 2    | 2     | 132 m² | 33 m²   |

Spacious and sunny penthouse in a well-known and sought-after urbanization of Bel Air, facing south, enjoys light throughout the day on the wonderful terrace with incredible views of the pool and communal gardens. It has been recently renovated and somewhat refurbished, giving it a touch of modernity and elegance. The entrance hall leads to the semi-open kitchen with an American bar and a microcement countertop and appliances from top brands. There is also an independent laundry room with large cabinets for storage.