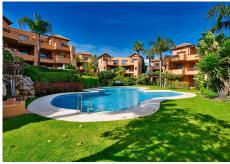

## PENTHOUSE 2 BEDROOMS 2 BATHROOMS IN BEL AIR

Bel Air

REF# BEMR4288177 €370,000

| BEDS | BATHS | BUILT  | TERRACE |
|------|-------|--------|---------|
| 2    | 2     | 132 m² | 33 m²   |

Spacious and sunny penthouse in a well-known and sought-after urbanization of Bel Air, facing south, enjoys light throughout the day on the wonderful terrace with incredible views of the pool and communal gardens. It has been recently renovated and somewhat refurbished, giving it a touch of modernity and elegance. The entrance hall leads to the semi-open kitchen with an American bar and a microcement countertop and appliances from top brands. There is also an independent laundry room with large cabinets for storage.

The dining room is of a very good size and has direct access to the terrace, from where you can enjoy pleasant views of the pool and communal gardens. There is also an awning installed on the pergola to provide shade on the sunniest days. The master bedroom has direct access to the same terrace and a built-in wardrobe area and a complete Ensuite bathroom that has also been remodeled, installing microcement in several areas, giving it a touch of distinction and modernity. Through the hallway, you can access another complete bathroom with a shower tray and the guest bedroom with its built-in wardrobe and balcony with mountain views, also very bright due to the double window it has.