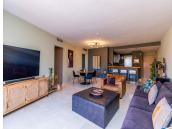

## PENTHOUSE 2 BEDROOMS 2 BATHROOMS IN BEL AIR

Bel Air

REF# BEMR4288177 €370,000

| BEDS | BATHS | BUILT  | TERRACE |
|------|-------|--------|---------|
| 2    | 2     | 132 m² | 33 m²   |

Spacious and sunny penthouse in a well-known and sought-after urbanization of Bel Air, facing south, enjoys light throughout the day on the wonderful terrace with incredible views of the pool and communal gardens. It has been recently renovated and somewhat refurbished, giving it a touch of modernity and elegance. The entrance hall leads to the semi-open kitchen with an American bar and a microcement countertop and appliances from top brands. There is also an independent laundry room with large cabinets for storage.

The dining room is of a very good size and has direct access to the terrace, from where you can enjoy pleasant views of the pool and communal gardens. There is also an awning installed on the pergola to provide shade on the sunniest days. The master bedroom has direct access to the same terrace and a built-in wardrobe area and a complete Ensuite bathroom that has also been remodeled, installing microcement in several areas, giving it a touch of distinction and modernity. Through the hallway, you can access another complete bathroom with a shower tray and the guest bedroom with its built-in wardrobe and balcony with mountain views, also very bright due to the double window it has.