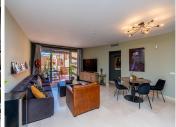

## PENTHOUSE 2 BEDROOMS 2 BATHROOMS IN BEL AIR

Bel Air

REF# BEMR4288177 €370,000

| BEDS | BATHS | BUILT  | TERRACE |
|------|-------|--------|---------|
| 2    | 2     | 132 m² | 33 m²   |

Spacious and sunny penthouse in a well-known and sought-after urbanization of Bel Air, facing south, enjoys light throughout the day on the wonderful terrace with incredible views of the pool and communal gardens. It has been recently renovated and somewhat refurbished, giving it a touch of modernity and elegance. The entrance hall leads to the semi-open kitchen with an American bar and a microcement countertop and appliances from top brands. There is also an independent laundry room with large cabinets for storage.

The dining room is of a very good size and has direct access to the terrace, from where you can enjoy pleasant views of the pool and communal gardens. There is also an awning installed on the pergola to provide shade on the sunniest days. The master bedroom has direct access to the same terrace and a built-in wardrobe area and a complete Ensuite bathroom that has also been remodeled, installing microcement in several areas, giving it a touch of distinction and modernity. Through the hallway, you can access another complete bathroom with a shower tray and the guest bedroom with its built-in wardrobe and balcony with mountain views, also very bright due to the double window it has.