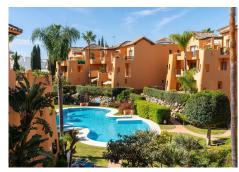

## PENTHOUSE 2 BEDROOMS 2 BATHROOMS IN BEL AIR

Bel Air

REF# BEMR4288177 €370,000

| BEDS | BATHS | BUILT  | TERRACE |
|------|-------|--------|---------|
| 2    | 2     | 132 m² | 33 m²   |

Spacious and sunny penthouse in a well-known and sought-after urbanization of Bel Air, facing south, enjoys light throughout the day on the wonderful terrace with incredible views of the pool and communal gardens. It has been recently renovated and somewhat refurbished, giving it a touch of modernity and elegance. The entrance hall leads to the semi-open kitchen with an American bar and a microcement countertop and appliances from top brands. There is also an independent laundry room with large cabinets for storage.

The dining room is of a very good size and has direct access to the terrace, from where you can enjoy pleasant views of the pool and communal gardens. There is also an awning installed on the pergola to provide shade on the sunniest days. The master bedroom has direct access to the same terrace and a built-in wardrobe area and a complete Ensuite bathroom that has also been remodeled, installing microcement in several areas, giving it a touch of distinction and modernity. Through the hallway, you can access another complete bathroom with a shower tray and the guest bedroom with its built-in wardrobe and balcony with mountain views, also very bright due to the double window it has.