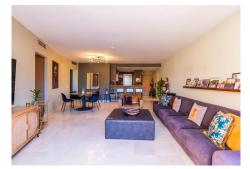

## PENTHOUSE 2 BEDROOMS 2 BATHROOMS IN BEL AIR

Bel Air

REF# BEMR4288177 €370,000

| BEDS | BATHS | BUILT  | TERRACE |
|------|-------|--------|---------|
| 2    | 2     | 132 m² | 33 m²   |

Spacious and sunny penthouse in a well-known and sought-after urbanization of Bel Air, facing south, enjoys light throughout the day on the wonderful terrace with incredible views of the pool and communal gardens. It has been recently renovated and somewhat refurbished, giving it a touch of modernity and elegance. The entrance hall leads to the semi-open kitchen with an American bar and a microcement countertop and appliances from top brands. There is also an independent laundry room with large cabinets for storage.

The dining room is of a very good size and has direct access to the terrace, from where you can enjoy pleasant views of the pool and communal gardens. There is also an awning installed on the pergola to provide shade on the sunniest days. The master bedroom has direct access to the same terrace and a built-in wardrobe area and a complete Ensuite bathroom that has also been remodeled, installing microcement in several areas, giving it a touch of distinction and modernity. Through the hallway, you can access another complete bathroom with a shower tray and the guest bedroom with its built-in wardrobe and balcony with mountain views, also very bright due to the double window it has.