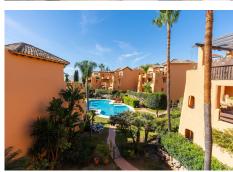

## PENTHOUSE 2 BEDROOMS 2 BATHROOMS IN BEL AIR

Bel Air

REF# BEMR4288177 €370,000

| BEDS | BATHS | BUILT  | TERRACE |
|------|-------|--------|---------|
| 2    | 2     | 132 m² | 33 m²   |

Spacious and sunny penthouse in a well-known and sought-after urbanization of Bel Air, facing south, enjoys light throughout the day on the wonderful terrace with incredible views of the pool and communal gardens. It has been recently renovated and somewhat refurbished, giving it a touch of modernity and elegance. The entrance hall leads to the semi-open kitchen with an American bar and a microcement countertop and appliances from top brands. There is also an independent laundry room with large cabinets for storage.

The dining room is of a very good size and has direct access to the terrace, from where you can enjoy pleasant views of the pool and communal gardens. There is also an awning installed on the pergola to provide shade on the sunniest days. The master bedroom has direct access to the same terrace and a built-in wardrobe area and a complete Ensuite bathroom that has also been remodeled, installing microcement in several areas, giving it a touch of distinction and modernity. Through the hallway, you can access another complete bathroom with a shower tray and the guest bedroom with its built-in wardrobe and balcony with mountain views, also very bright due to the double window it has.