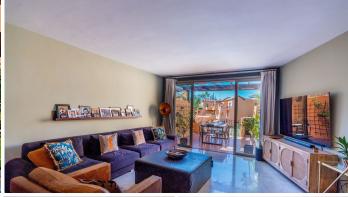

The dining room is of a very good size and has direct access to the terrace, from where you can enjoy pleasant views of the pool and communal gardens. There is also an awning installed on the pergola to provide shade on the sunniest days. The master bedroom has direct access to the same terrace and a built-in wardrobe area and a complete Ensuite bathroom that has also been remodeled, installing microcement in several areas, giving it a touch of distinction and modernity. Through the hallway, you can access another complete bathroom with a shower tray and the guest bedroom with its built-in wardrobe and balcony with mountain views, also very bright due to the double window it has.