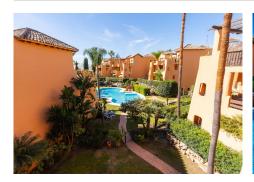

## PENTHOUSE 2 BEDROOMS 2 BATHROOMS IN BEL AIR

Bel Air

REF# BEMR4288177 €370,000

| BEDS | BATHS | BUILT  | TERRACE |
|------|-------|--------|---------|
| 2    | 2     | 132 m² | 33 m²   |

Spacious and sunny penthouse in a well-known and sought-after urbanization of Bel Air, facing south, enjoys light throughout the day on the wonderful terrace with incredible views of the pool and communal gardens. It has been recently renovated and somewhat refurbished, giving it a touch of modernity and elegance. The entrance hall leads to the semi-open kitchen with an American bar and a microcement countertop and appliances from top brands. There is also an independent laundry room with large cabinets for storage.

There is A/C hot and cold and underfloor heating at the bathrooms. it has alarm system also installed.

The urbanization is gated and monitored with security cameras, and there is a parking space available for +34 952 939 460 info@bromleyestatesmarbella.com Urbanizacion El Rosario, CN340, Km 188, Marbella, Malaga 29603