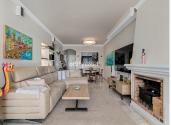

Cozy apartment in Los Arqueros with amazing views close to golf This stunning 2-bedroom ground-floor apartment is located in the highly sought-after Puerto de Almendros de Benahavis, and only a few minutes' drive from Marbella and the famous Marina Puerto Banus. The breathtaking view of nature and the sea is sure to captivate you from the moment you step inside. The spacious kitchen is connected to the living room which boasts an elegant fireplace as a central piece. The apartment also features a beautiful seating area that can be used as a reading nook, opening up to the garden through a glass door and thus allowing for plenty of natural light. The luxurious master bedroom has an en-suite bathroom that has been tastefully renovated. You can enjoy the same stunning views from the comfort of your bedroom as you can from the lounge, ensuring a serene and relaxing experience. The apartment also features an additional generous bedroom as well as another bathroom that have recently been renovated. Los Almendros is situated in an idyllic location surrounded by nature, and yet easily accessible to Benahavis, San Pedro, Marbella, the beach, and numerous golf courses including Los Arqueros and La Quinta. This is a rare opportunity to own a cosy and elegant apartment in a truly exceptional location. The prestigious area around Benahavis boasts