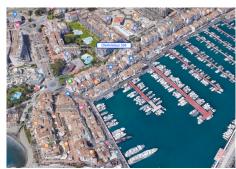

## MIDDLE FLOOR APARTMENT 4 BEDROOMS 2 BATHROOMS IN PUERTO BANÚS

Puerto Banús

REF# BEMR4290937 €590,000

| BEDS | BATHS | BUILT  |
|------|-------|--------|
| 4    | 2     | 176 m² |

Fabulous apartment with 4 bedrooms and 2 bathrooms located in one of the famous streets of Muelle Ribera in Puerto Banus, within walking distance of all amenities and its wonderful beaches and beach bars. This spacious four bedroom apartment on the 3rd floor, is a good opportunity for those who want to have a great home in one of the best locations. From the parking and from the street is accessed by lift to the apartment. An underground parking space is included in the price.