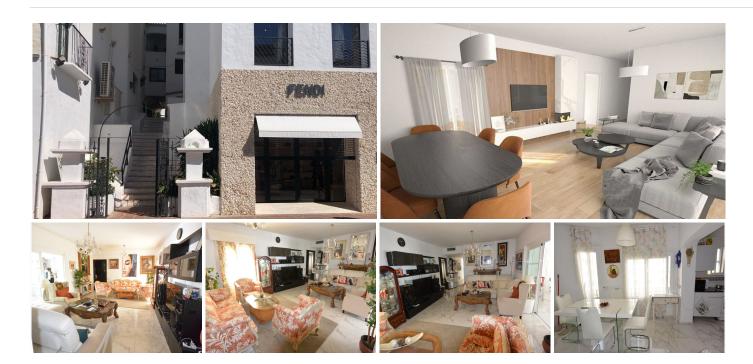

## MIDDLE FLOOR APARTMENT 4 BEDROOMS 2 BATHROOMS IN PUERTO BANÚS

Puerto Banús

REF# BEMR4290937 €590,000

| BEDS | BATHS | BUILT  |
|------|-------|--------|
| 4    | 2     | 176 m² |

Fabulous apartment with 4 bedrooms and 2 bathrooms located in one of the famous streets of Muelle Ribera in Puerto Banus, within walking distance of all amenities and its wonderful beaches and beach bars. This spacious four bedroom apartment on the 3rd floor, is a good opportunity for those who want to have a great home in one of the best locations. From the parking and from the street is accessed by lift to the apartment. An underground parking space is included in the price.