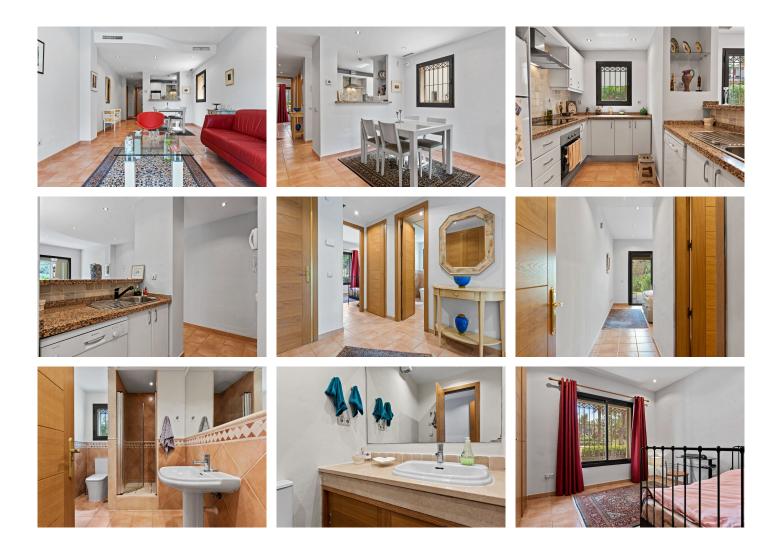

## REF# BEMR4293316 €450,000

| BEDS | BATHS | BUILT | TERRACE |
|------|-------|-------|---------|
| 2    | 2     | 82 m² | 20 m²   |

First Occupancy License in Place!

This Two Bedroom Corner Garden Apartment has a great private terrace with glass curtains, while a private garden offers you a tranquil oasis for relaxation. Urb. Pueblo del Rio is nestled on the banks of the Rio Real and surrounded by the majestic Sierra Blanca mountain peaks, is renowned as one of the most picturesque urbanizations in Marbella. Only seconds to one of the best beaches on the coast and minutes from the main city centre of Marbella and shopping center La Cañada.

Designed with two bedrooms, and two bathrooms and a great open plan living space. It makes the ideal apartment for people looking to live in an exclusive Urbanisation. Secure underground parking and storage provide convenience and peace of mind.