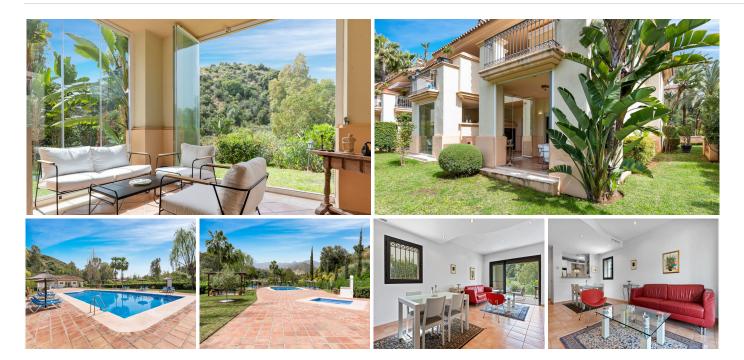

## REF# BEMR4293316 €450,000

| BEDS | BATHS | BUILT | TERRACE |
|------|-------|-------|---------|
| 2    | 2     | 82 m² | 20 m²   |

First Occupancy License in Place!

This Two Bedroom Corner Garden Apartment has a great private terrace with glass curtains, while a private garden offers you a tranquil oasis for relaxation. Urb. Pueblo del Rio is nestled on the banks of the Rio Real and surrounded by the majestic Sierra Blanca mountain peaks, is renowned as one of the most picturesque urbanizations in Marbella. Only seconds to one of the best beaches on the coast and minutes from the main city centre of Marbella and shopping center La Cañada.

Designed with two bedrooms, and two bathrooms and a great open plan living space. It makes the ideal apartment for people looking to live in an exclusive Urbanisation. Secure underground parking and storage provide convenience and peace of mind.

## BROMLEY ESTATES Marbella

The urbanization is known for its high-quality amenities and facilities, which cater to the needs and desires of its residents. These may include beautifully landscaped communal gardens, swimming pools, sports facilities, and leisure areas where residents can relax and enjoy their surroundings. Additionally, Pueblo del Rio is likely to offer 24-hour security and a sense of community, ensuring a safe and welcoming environment for its residents.

The area is known for its stunning views of the Mediterranean Sea and the mountains, as well as its famous golf course, Rio Real Golf Course. In addition to the golf course, there are also a few excellent restaurants and cafes, as well as several high-end residential complexes and luxury villas. The area is very popular among expats and tourists who are looking for a peaceful and relaxing place to stay, yet still close to everything that Marbella has to offer.