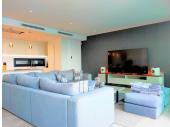

The villa comprises an open-plan living-dining area with a fully equipped kitchen. The kitchen has 2 dishwashers, 2 fridge-freezers and a special filter for drinking water. From the living room there is direct access to the mature garden, terrace and swimming pool. In the garden there is also a hedge full of passion fruit that can be eaten all summer. On this same floor there are 2 bedrooms with bathroom. One bedroom has direct access to the garden and pool and has beautiful unobstructed views.