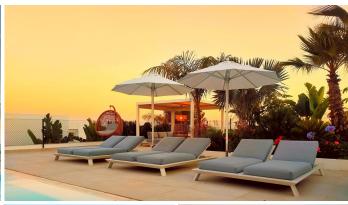

The villa comprises an open-plan living-dining area with a fully equipped kitchen. The kitchen has 2 dishwashers, 2 fridge-freezers and a special filter for drinking water. From the living room there is direct access to the mature garden, terrace and swimming pool. In the garden there is also a hedge full of passion fruit that can be eaten all summer. On this same floor there are 2 bedrooms with bathroom. One bedroom has direct access to the garden and pool and has beautiful unobstructed views.

Beach 10-minute walk

Marbella 15-minute drive

Málaga airport 25-minute drive

Entire villa equipped with hot & cold air-conditioning

**Under Floor heating** 

Terrace heating

Automatic outside lighting

Automatic garden sprinklers