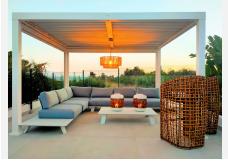

The villa comprises an open-plan living-dining area with a fully equipped kitchen. The kitchen has 2 dishwashers, 2 fridge-freezers and a special filter for drinking water. From the living room there is direct access to the mature garden, terrace and swimming pool. In the garden there is also a hedge full of passion fruit that can be eaten all summer. On this same floor there are 2 bedrooms with bathroom. One bedroom has direct access to the garden and pool and has beautiful unobstructed views.

Beach 10-minute walk

Marbella 15-minute drive

Málaga airport 25-minute drive

Entire villa equipped with hot & cold air-conditioning

**Under Floor heating** 

Terrace heating

Automatic outside lighting

Automatic garden sprinklers

Lighting throughout the house can be controlled via app

Cameras in and around the house (10 units)

Electric roller blinds for sun protection

Electric blinds for the terrace

Heated salt water pool

+34 952 939 460 - info@bromleyestatesmarbella.com Urbanizacion El Rosario, CN340, Km 188, Marbella,