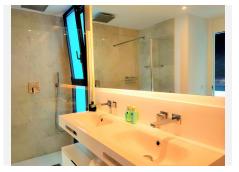

The villa comprises an open-plan living-dining area with a fully equipped kitchen. The kitchen has 2 dishwashers, 2 fridge-freezers and a special filter for drinking water. From the living room there is direct access to the mature garden, terrace and swimming pool. In the garden there is also a hedge full of passion fruit that can be eaten all summer. On this same floor there are 2 bedrooms with bathroom. One bedroom has direct access to the garden and pool and has beautiful unobstructed views.

On the top floor is the master bedroom with en-suite bathroom, fitted wardrobes, private terrace, with sea views.

In the basement there are another 3 bedrooms also with fitted wardrobes, 1 bathroom, utility room, large garage for 2 cars, and 2 storage rooms.