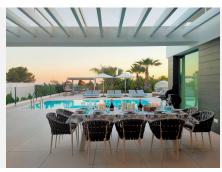

The villa comprises an open-plan living-dining area with a fully equipped kitchen. The kitchen has 2 dishwashers, 2 fridge-freezers and a special filter for drinking water. From the living room there is direct access to the mature garden, terrace and swimming pool. In the garden there is also a hedge full of passion fruit that can be eaten all summer. On this same floor there are 2 bedrooms with bathroom. One bedroom has direct access to the garden and pool and has beautiful unobstructed views.