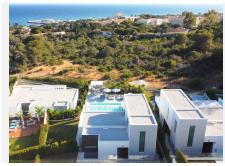

### HOUSE 6 BEDROOMS 3.5 BATHROOMS IN CALAHONDA

Calahonda

REF# BEMR4294693 €2,350,000

| BEDS | BATHS | BUILT  | TERRACE |
|------|-------|--------|---------|
| 6    | 3.5   | 327 m² | 54 m²   |

Stunning villa built in 2021, location Calahonda, south-west facing with great sea views in a gated community with 21 villas.

The villa comprises an open-plan living-dining area with a fully equipped kitchen. The kitchen has 2 dishwashers, 2 fridge-freezers and a special filter for drinking water. From the living room there is direct access to the mature garden, terrace and swimming pool. In the garden there is also a hedge full of passion fruit that can be eaten all summer. On this same floor there are 2 bedrooms with bathroom. One bedroom has direct access to the garden and pool and has beautiful unobstructed views.

On the top floor is the master bedroom with en-suite bathroom, fitted wardrobes, private terrace, with sea views.

In the basement there are another 3 bedrooms also with fitted wardrobes, 1 bathroom, utility room, large garage for 2 cars, and 2 storage rooms.