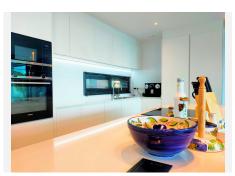

The villa comprises an open-plan living-dining area with a fully equipped kitchen. The kitchen has 2 dishwashers, 2 fridge-freezers and a special filter for drinking water. From the living room there is direct access to the mature garden, terrace and swimming pool. In the garden there is also a hedge full of passion fruit that can be eaten all summer. On this same floor there are 2 bedrooms with bathroom. One bedroom has direct access to the garden and pool and has beautiful unobstructed views.