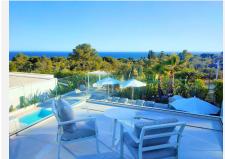

The villa comprises an open-plan living-dining area with a fully equipped kitchen. The kitchen has 2 dishwashers, 2 fridge-freezers and a special filter for drinking water. From the living room there is direct access to the mature garden, terrace and swimming pool. In the garden there is also a hedge full of passion fruit that can be eaten all summer. On this same floor there are 2 bedrooms with bathroom. One bedroom has direct access to the garden and pool and has beautiful unobstructed views.

On the top floor is the master bedroom with en-suite bathroom, fitted wardrobes, private terrace, with sea views.

In the basement there are another 3 bedrooms also with fitted wardrobes, 1 bathroom, utility room, large garage for 2 cars, and 2 storage rooms.