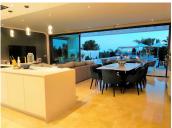

The villa comprises an open-plan living-dining area with a fully equipped kitchen. The kitchen has 2 dishwashers, 2 fridge-freezers and a special filter for drinking water. From the living room there is direct access to the mature garden, terrace and swimming pool. In the garden there is also a hedge full of passion fruit that can be eaten all summer. On this same floor there are 2 bedrooms with bathroom. One bedroom has direct access to the garden and pool and has beautiful unobstructed views.