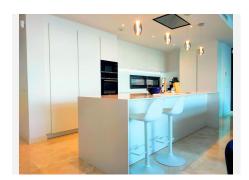

The villa comprises an open-plan living-dining area with a fully equipped kitchen. The kitchen has 2 dishwashers, 2 fridge-freezers and a special filter for drinking water. From the living room there is direct access to the mature garden, terrace and swimming pool. In the garden there is also a hedge full of passion fruit that can be eaten all summer. On this same floor there are 2 bedrooms with bathroom. One bedroom has direct access to the garden and pool and has beautiful unobstructed views.