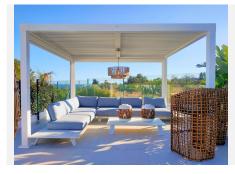

The villa comprises an open-plan living-dining area with a fully equipped kitchen. The kitchen has 2 dishwashers, 2 fridge-freezers and a special filter for drinking water. From the living room there is direct access to the mature garden, terrace and swimming pool. In the garden there is also a hedge full of passion fruit that can be eaten all summer. On this same floor there are 2 bedrooms with bathroom. One bedroom has direct access to the garden and pool and has beautiful unobstructed views.

Beach 10-minute walk

Marbella 15-minute drive

Málaga airport 25-minute drive

Entire villa equipped with hot & cold air-conditioning

**Under Floor heating** 

Terrace heating

Automatic outside lighting

Automatic garden sprinklers

Lighting throughout the house can be controlled via app

Cameras in and around the house (10 units)

Electric roller blinds for sun protection

Electric blinds for the terrace

Heated salt water pool

+34 952 939 460 - info@bromleyestatesmarbella.com Urbanizacion El Rosario, CN340, Km 188, Marbella,