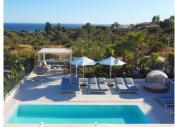

### HOUSE 6 BEDROOMS 3.5 BATHROOMS IN CALAHONDA

Calahonda

REF# BEMR4294693 €2,350,000

| BEDS | BATHS | BUILT  | TERRACE |
|------|-------|--------|---------|
| 6    | 3.5   | 327 m² | 54 m²   |

Stunning villa built in 2021, location Calahonda, south-west facing with great sea views in a gated community with 21 villas.

The villa comprises an open-plan living-dining area with a fully equipped kitchen. The kitchen has 2 dishwashers, 2 fridge-freezers and a special filter for drinking water. From the living room there is direct access to the mature garden, terrace and swimming pool. In the garden there is also a hedge full of passion fruit that can be eaten all summer. On this same floor there are 2 bedrooms with bathroom. One bedroom has direct access to the garden and pool and has beautiful unobstructed views.

Beach 10-minute walk

Marbella 15-minute drive

Málaga airport 25-minute drive

Entire villa equipped with hot & cold air-conditioning

**Under Floor heating** 

Terrace heating

Automatic outside lighting

Automatic garden sprinklers

Lighting throughout the house can be controlled via app

Cameras in and around the house (10 units)

Electric roller blinds for sun protection

Electric blinds for the terrace

Heated salt water pool

+34 952 939 460 - info@bromleyestatesmarbella.com Urbanizacion El Rosario, CN340, Km 188, Marbella,