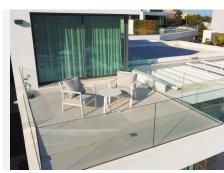

On the top floor is the master bedroom with en-suite bathroom, fitted wardrobes, private terrace, with sea views.

In the basement there are another 3 bedrooms also with fitted wardrobes, 1 bathroom, utility room, large garage for 2 cars, and 2 storage rooms.