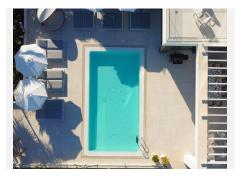

The villa comprises an open-plan living-dining area with a fully equipped kitchen. The kitchen has 2 dishwashers, 2 fridge-freezers and a special filter for drinking water. From the living room there is direct access to the mature garden, terrace and swimming pool. In the garden there is also a hedge full of passion fruit that can be eaten all summer. On this same floor there are 2 bedrooms with bathroom. One bedroom has direct access to the garden and pool and has beautiful unobstructed views.

Lighting throughout the house can be controlled via app

Cameras in and around the house (10 units)

Electric roller blinds for sun protection

Electric blinds for the terrace

Heated salt water pool

+34 952 939 460 - info@bromleyestatesmarbella.com Urbanizacion El Rosario, CN340, Km 188, Marbella,