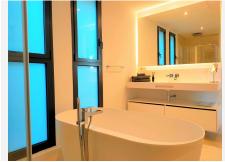

The villa comprises an open-plan living-dining area with a fully equipped kitchen. The kitchen has 2 dishwashers, 2 fridge-freezers and a special filter for drinking water. From the living room there is direct access to the mature garden, terrace and swimming pool. In the garden there is also a hedge full of passion fruit that can be eaten all summer. On this same floor there are 2 bedrooms with bathroom. One bedroom has direct access to the garden and pool and has beautiful unobstructed views.

On the top floor is the master bedroom with en-suite bathroom, fitted wardrobes, private terrace, with sea views.

In the basement there are another 3 bedrooms also with fitted wardrobes, 1 bathroom, utility room, large garage for 2 cars, and 2 storage rooms.