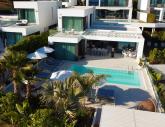

The villa comprises an open-plan living-dining area with a fully equipped kitchen. The kitchen has 2 dishwashers, 2 fridge-freezers and a special filter for drinking water. From the living room there is direct access to the mature garden, terrace and swimming pool. In the garden there is also a hedge full of passion fruit that can be eaten all summer. On this same floor there are 2 bedrooms with bathroom. One bedroom has direct access to the garden and pool and has beautiful unobstructed views.

Lighting throughout the house can be controlled via app

Cameras in and around the house (10 units)

Electric roller blinds for sun protection

Electric blinds for the terrace

Heated salt water pool

+34 952 939 460 - info@bromleyestatesmarbella.com Urbanizacion El Rosario, CN340, Km 188, Marbella,