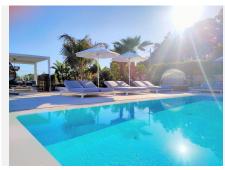

### HOUSE 6 BEDROOMS 3.5 BATHROOMS IN CALAHONDA

Calahonda

REF# BEMR4294693 €2,350,000

| BEDS | BATHS | BUILT  | TERRACE |
|------|-------|--------|---------|
| 6    | 3.5   | 327 m² | 54 m²   |

Stunning villa built in 2021, location Calahonda, south-west facing with great sea views in a gated community with 21 villas.

The villa comprises an open-plan living-dining area with a fully equipped kitchen. The kitchen has 2 dishwashers, 2 fridge-freezers and a special filter for drinking water. From the living room there is direct access to the mature garden, terrace and swimming pool. In the garden there is also a hedge full of passion fruit that can be eaten all summer. On this same floor there are 2 bedrooms with bathroom. One bedroom has direct access to the garden and pool and has beautiful unobstructed views.