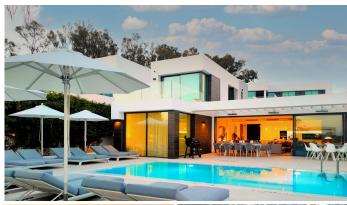

### HOUSE 6 BEDROOMS 3.5 BATHROOMS IN CALAHONDA

Calahonda

REF# BEMR4294693 €2,350,000

| BEDS | BATHS | BUILT  | TERRACE |
|------|-------|--------|---------|
| 6    | 3.5   | 327 m² | 54 m²   |

Stunning villa built in 2021, location Calahonda, south-west facing with great sea views in a gated community with 21 villas.

The villa comprises an open-plan living-dining area with a fully equipped kitchen. The kitchen has 2 dishwashers, 2 fridge-freezers and a special filter for drinking water. From the living room there is direct access to the mature garden, terrace and swimming pool. In the garden there is also a hedge full of passion fruit that can be eaten all summer. On this same floor there are 2 bedrooms with bathroom. One bedroom has direct access to the garden and pool and has beautiful unobstructed views.