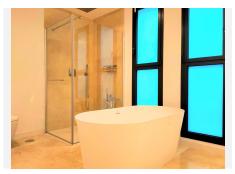

The villa comprises an open-plan living-dining area with a fully equipped kitchen. The kitchen has 2 dishwashers, 2 fridge-freezers and a special filter for drinking water. From the living room there is direct access to the mature garden, terrace and swimming pool. In the garden there is also a hedge full of passion fruit that can be eaten all summer. On this same floor there are 2 bedrooms with bathroom. One bedroom has direct access to the garden and pool and has beautiful unobstructed views.

On the top floor is the master bedroom with en-suite bathroom, fitted wardrobes, private terrace, with sea views.

In the basement there are another 3 bedrooms also with fitted wardrobes, 1 bathroom, utility room, large garage for 2 cars, and 2 storage rooms.