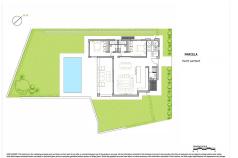

### HOUSE 6 BEDROOMS 3.5 BATHROOMS IN CALAHONDA

Calahonda

REF# BEMR4294693 €2,350,000

| BEDS | BATHS | BUILT  | TERRACE |
|------|-------|--------|---------|
| 6    | 3.5   | 327 m² | 54 m²   |

Stunning villa built in 2021, location Calahonda, south-west facing with great sea views in a gated community with 21 villas.

The villa comprises an open-plan living-dining area with a fully equipped kitchen. The kitchen has 2 dishwashers, 2 fridge-freezers and a special filter for drinking water. From the living room there is direct access to the mature garden, terrace and swimming pool. In the garden there is also a hedge full of passion fruit that can be eaten all summer. On this same floor there are 2 bedrooms with bathroom. One bedroom has direct access to the garden and pool and has beautiful unobstructed views.

On the top floor is the master bedroom with en-suite bathroom, fitted wardrobes, private terrace, with sea views.

In the basement there are another 3 bedrooms also with fitted wardrobes, 1 bathroom, utility room, large garage for 2 cars, and 2 storage rooms.