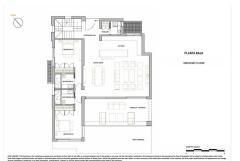

The villa comprises an open-plan living-dining area with a fully equipped kitchen. The kitchen has 2 dishwashers, 2 fridge-freezers and a special filter for drinking water. From the living room there is direct access to the mature garden, terrace and swimming pool. In the garden there is also a hedge full of passion fruit that can be eaten all summer. On this same floor there are 2 bedrooms with bathroom. One bedroom has direct access to the garden and pool and has beautiful unobstructed views.

On the top floor is the master bedroom with en-suite bathroom, fitted wardrobes, private terrace, with sea views.

In the basement there are another 3 bedrooms also with fitted wardrobes, 1 bathroom, utility room, large garage for 2 cars, and 2 storage rooms.