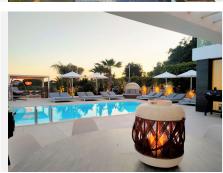

The villa comprises an open-plan living-dining area with a fully equipped kitchen. The kitchen has 2 dishwashers, 2 fridge-freezers and a special filter for drinking water. From the living room there is direct access to the mature garden, terrace and swimming pool. In the garden there is also a hedge full of passion fruit that can be eaten all summer. On this same floor there are 2 bedrooms with bathroom. One bedroom has direct access to the garden and pool and has beautiful unobstructed views.

Lighting throughout the house can be controlled via app

Cameras in and around the house (10 units)

Electric roller blinds for sun protection

Electric blinds for the terrace

Heated salt water pool

+34 952 939 460 - info@bromleyestatesmarbella.com Urbanizacion El Rosario, CN340, Km 188, Marbella,