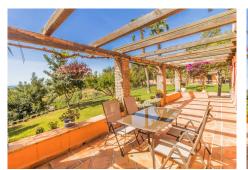

In the outdoor area, there is a 35m2 terrace with a barbecue area, a swimming pool and a toilet.

There are 2 other constructions in the plot that add up to 250m2, are used as warehouses to keep tools and cars and have the potential to have some stables for horses as the land is ideal for those purposes. On top of these buildings, there is a system of photovoltaic panels which reduce the overall electricity costs of the Finca.