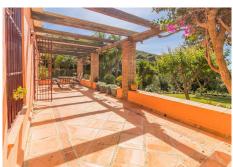

In the outdoor area, there is a 35m2 terrace with a barbecue area, a swimming pool and a toilet.

There are 2 other constructions in the plot that add up to 250m2, are used as warehouses to keep tools and cars and have the potential to have some stables for horses as the land is ideal for those purposes. On top of these buildings, there is a system of photovoltaic panels which reduce the overall electricity costs of the Finca.