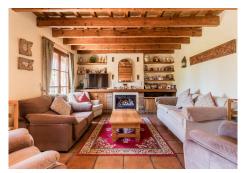

The plot has a beautiful driveway which leads to the main house. The property has a lovely rustic Andalusian style and its 235m2 is distributed in the following way:

As we access the property we find a welcoming hall and an ample living room with beautiful wooden beams and a fireplace.