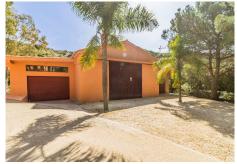

In the outdoor area, there is a 35m2 terrace with a barbecue area, a swimming pool and a toilet.

There are 2 other constructions in the plot that add up to 250m2, are used as warehouses to keep tools and cars and have the potential to have some stables for horses as the land is ideal for those purposes. On top of these buildings, there is a system of photovoltaic panels which reduce the overall electricity costs of the Finca.