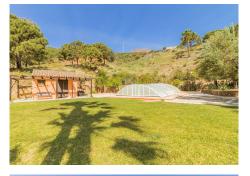

In the outdoor area, there is a 35m2 terrace with a barbecue area, a swimming pool and a toilet.

There are 2 other constructions in the plot that add up to 250m2, are used as warehouses to keep tools and cars and have the potential to have some stables for horses as the land is ideal for those purposes. On top of these buildings, there is a system of photovoltaic panels which reduce the overall electricity costs of the Finca.