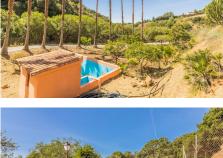

In the outdoor area, there is a 35m2 terrace with a barbecue area, a swimming pool and a toilet.

There are 2 other constructions in the plot that add up to 250m2, are used as warehouses to keep tools and cars and have the potential to have some stables for horses as the land is ideal for those purposes. On top of these buildings, there is a system of photovoltaic panels which reduce the overall electricity costs of the Finca.