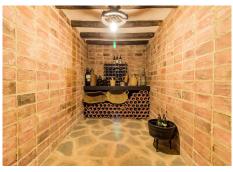

On the first floor, we find the master bedroom with an en suite bathroom and a second bedroom and another bathroom.

And finally, on floor -1, there is a wine cellar and a room that can be used as a gymnasium, home cinema or a fifth bedroom.