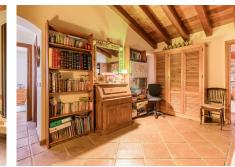

The plot has a beautiful driveway which leads to the main house. The property has a lovely rustic Andalusian style and its 235m2 is distributed in the following way:

As we access the property we find a welcoming hall and an ample living room with beautiful wooden beams and a fireplace.

Separately there is a dining area, a fully equipped kitchen with a wood-burning oven, a laundry, an office and two bedrooms which share a bathroom.

+34 952 939 460 · info@bromleyestatesmarbella.com Urbanizacion El Rosario, CN340, Km 188, Marbella, Malaga 29603