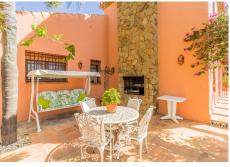

In the outdoor area, there is a 35m2 terrace with a barbecue area, a swimming pool and a toilet.

There are 2 other constructions in the plot that add up to 250m2, are used as warehouses to keep tools and cars and have the potential to have some stables for horses as the land is ideal for those purposes. On top of these buildings, there is a system of photovoltaic panels which reduce the overall electricity costs of the Finca.