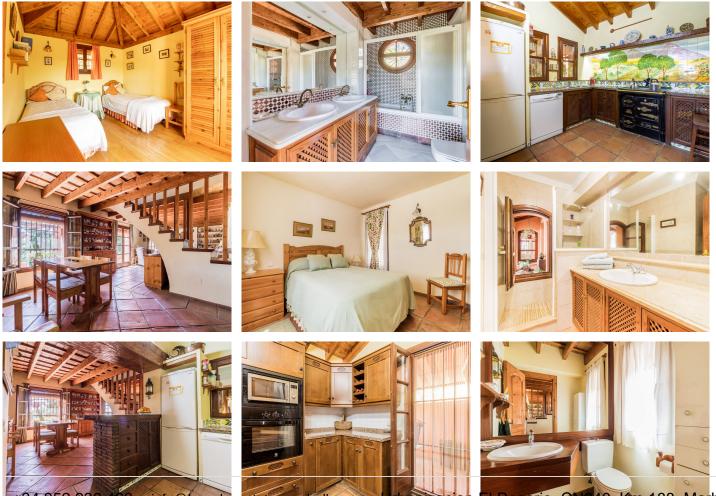

Separately there is a dining area, a fully equipped kitchen with a wood-burning oven, a laundry, an office and two bedrooms which share a bathroom.

+34 952 939 460 · info@bromleyestatesmarbella.com Urbanizacion El Rosario, CN340, Km 188, Marbella, Malaga 29603

On the first floor, we find the master bedroom with an en suite bathroom and a second bedroom and another bathroom.

And finally, on floor -1, there is a wine cellar and a room that can be used as a gymnasium, home cinema or a fifth bedroom.