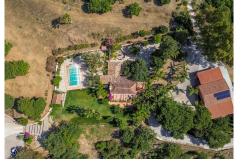

Wonderful Finca in Estepona

Located in the skirts of the iconic Sierra Bermeja mountain in Estepona, we find the Finca El Algarrobal.

Only a 5-minute drive from the town centre and in an elevated position with fantastic panoramic views we have this 30.000m2 plot surrounded by nature.

In the outdoor area, there is a 35m2 terrace with a barbecue area, a swimming pool and a toilet.

There are 2 other constructions in the plot that add up to 250m2, are used as warehouses to keep tools and cars and have the potential to have some stables for horses as the land is ideal for those purposes. On top of these buildings, there is a system of photovoltaic panels which reduce the overall electricity costs of the Finca.

There is also a large water deposit to fill from the river and use to water the vast variety of fruit and vegetables that we find along the Finca.

This Finca is a must-see, as it is a very unique property surrounded by the magic and nature of Sierra Bermeja and only a few minutes away from all kinds of services.