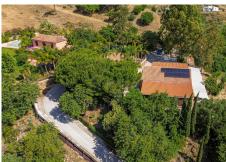

In the outdoor area, there is a 35m2 terrace with a barbecue area, a swimming pool and a toilet.

There are 2 other constructions in the plot that add up to 250m2, are used as warehouses to keep tools and cars and have the potential to have some stables for horses as the land is ideal for those purposes. On top of these buildings, there is a system of photovoltaic panels which reduce the overall electricity costs of the Finca.

There is also a large water deposit to fill from the river and use to water the vast variety of fruit and vegetables that we find along the Finca.

This Finca is a must-see, as it is a very unique property surrounded by the magic and nature of Sierra Bermeja and only a few minutes away from all kinds of services.