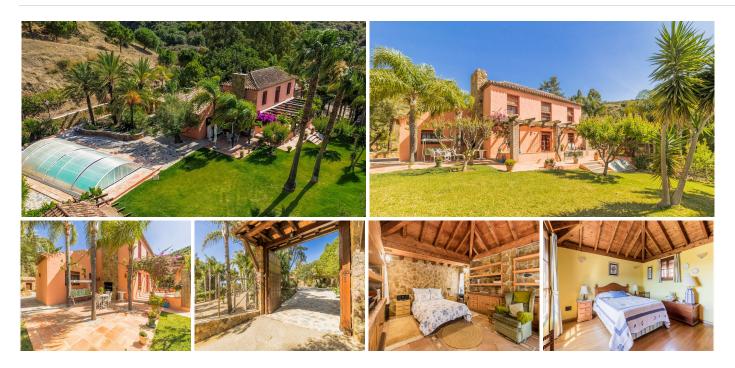

Wonderful Finca in Estepona

Located in the skirts of the iconic Sierra Bermeja mountain in Estepona, we find the Finca El Algarrobal.

Only a 5-minute drive from the town centre and in an elevated position with fantastic panoramic views we have this 30.000m2 plot surrounded by nature.

The plot has a beautiful driveway which leads to the main house. The property has a lovely rustic Andalusian style and its 235m2 is distributed in the following way:

As we access the property we find a welcoming hall and an ample living room with beautiful wooden beams and a fireplace.

In the outdoor area, there is a 35m2 terrace with a barbecue area, a swimming pool and a toilet.

There are 2 other constructions in the plot that add up to 250m2, are used as warehouses to keep tools and cars and have the potential to have some stables for horses as the land is ideal for those purposes. On top of these buildings, there is a system of photovoltaic panels which reduce the overall electricity costs of the Finca.