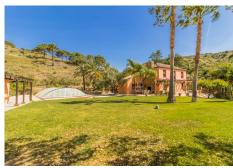

In the outdoor area, there is a 35m2 terrace with a barbecue area, a swimming pool and a toilet.

There are 2 other constructions in the plot that add up to 250m2, are used as warehouses to keep tools and cars and have the potential to have some stables for horses as the land is ideal for those purposes. On top of these buildings, there is a system of photovoltaic panels which reduce the overall electricity costs of the Finca.

There is also a large water deposit to fill from the river and use to water the vast variety of fruit and vegetables that we find along the Finca.

This Finca is a must-see, as it is a very unique property surrounded by the magic and nature of Sierra Bermeja and only a few minutes away from all kinds of services.