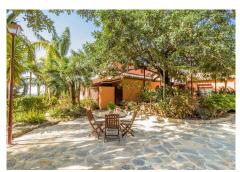

Wonderful Finca in Estepona

Located in the skirts of the iconic Sierra Bermeja mountain in Estepona, we find the Finca El Algarrobal.

Only a 5-minute drive from the town centre and in an elevated position with fantastic panoramic views we have this 30.000m2 plot surrounded by nature.

The plot has a beautiful driveway which leads to the main house. The property has a lovely rustic Andalusian style and its 235m2 is distributed in the following way:

As we access the property we find a welcoming hall and an ample living room with beautiful wooden beams and a fireplace.

In the outdoor area, there is a 35m2 terrace with a barbecue area, a swimming pool and a toilet.

There are 2 other constructions in the plot that add up to 250m2, are used as warehouses to keep tools and cars and have the potential to have some stables for horses as the land is ideal for those purposes. On top of these buildings, there is a system of photovoltaic panels which reduce the overall electricity costs of the Finca.