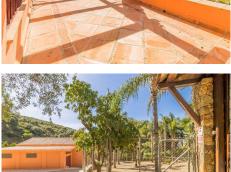

In the outdoor area, there is a 35m2 terrace with a barbecue area, a swimming pool and a toilet.

There are 2 other constructions in the plot that add up to 250m2, are used as warehouses to keep tools and cars and have the potential to have some stables for horses as the land is ideal for those purposes. On top of these buildings, there is a system of photovoltaic panels which reduce the overall electricity costs of the Finca.