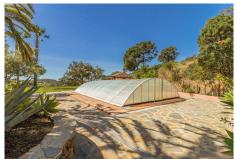

In the outdoor area, there is a 35m2 terrace with a barbecue area, a swimming pool and a toilet.

There are 2 other constructions in the plot that add up to 250m2, are used as warehouses to keep tools and cars and have the potential to have some stables for horses as the land is ideal for those purposes. On top of these buildings, there is a system of photovoltaic panels which reduce the overall electricity costs of the Finca.