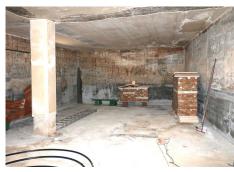

The property on the lower floor terrace has an access to a basement of 180 square meters, where there is a small workshop and where one could make an entrance for private parking, a cinema room, a storage room +34 952 939 460 · info@bromleyestatesmarbella.com Urbanizacion El Rosario, CN340, Km 188, Marbella, Malaga 29603

Marbella

or anything one could imagine, a space to develop any idea that arises, really an impressive place.

Air conditioning, quality furniture, one exterior parking space and the possibility to make your own garage with direct access, communal swimming pool, high quality doors and windows.