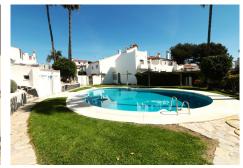

Incredible property, spacious, well located and very independent, in a beautiful urbanization with communal pool and Andalusian style.

The property consists of an independent entrance leading to its very large terrace that surrounds the whole house, a covered porch that communicates with the living room with large windows that give light to every corner, the living room has a fireplace with fan that distributes hot air to the rooms on the upper floor. On the lower floor is the living room, the fully equipped kitchen made of wood and a complete bathroom.