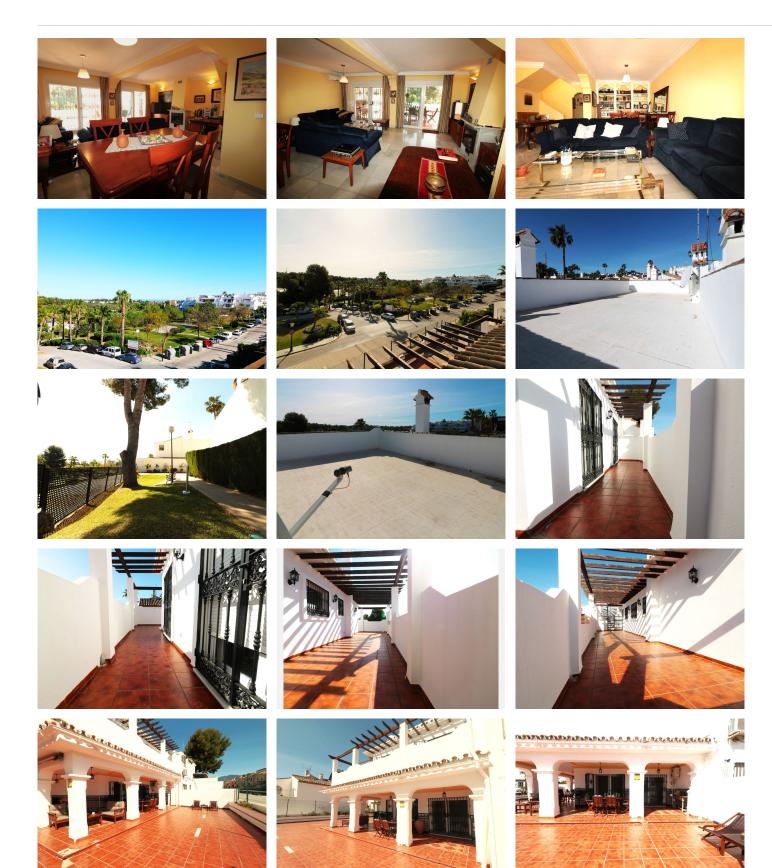

Incredible property, spacious, well located and very independent, in a beautiful urbanization with communal pool and Andalusian style.

The property consists of an independent entrance leading to its very large terrace that surrounds the whole house, a covered porch that communicates with the living room with large windows that give light to every corner, the living room has a fireplace with fan that distributes hot air to the rooms on the upper floor. On the lower floor is the living room, the fully equipped kitchen made of wood and a complete bathroom.

On the first floor there are four bedrooms and a bathroom, another terrace that communicates with three of the rooms giving them light and clarity; a small spiral staircase leads to the solarium with 60 square meters with fantastic views of the sea and the mountains.

The property on the lower floor terrace has an access to a basement of 180 square meters, where there is a small workshop and where one could make an entrance for private parking, a cinema room, a storage room +34 952 939 460 · info@bromleyestatesmarbella.com Urbanizacion El Rosario, CN340, Km 188, Marbella, Malaga 29603