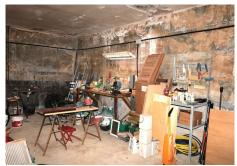

The property on the lower floor terrace has an access to a basement of 180 square meters, where there is a small workshop and where one could make an entrance for private parking, a cinema room, a storage room +34 952 939 460 · info@bromleyestatesmarbella.com Urbanizacion El Rosario, CN340, Km 188, Marbella, Malaga 29603

Marbella

or anything one could imagine, a space to develop any idea that arises, really an impressive place.

Air conditioning, quality furniture, one exterior parking space and the possibility to make your own garage with direct access, communal swimming pool, high quality doors and windows.