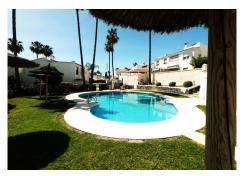

Incredible property, spacious, well located and very independent, in a beautiful urbanization with communal pool and Andalusian style.

The property consists of an independent entrance leading to its very large terrace that surrounds the whole house, a covered porch that communicates with the living room with large windows that give light to every corner, the living room has a fireplace with fan that distributes hot air to the rooms on the upper floor. On the lower floor is the living room, the fully equipped kitchen made of wood and a complete bathroom.