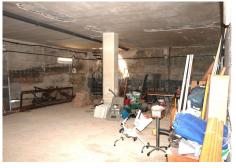

The property on the lower floor terrace has an access to a basement of 180 square meters, where there is a small workshop and where one could make an entrance for private parking, a cinema room, a storage room +34 952 939 460 · info@bromleyestatesmarbella.com Urbanizacion El Rosario, CN340, Km 188, Marbella, Malaga 29603

Marbella

or anything one could imagine, a space to develop any idea that arises, really an impressive place.

Air conditioning, quality furniture, one exterior parking space and the possibility to make your own garage with direct access, communal swimming pool, high quality doors and windows.