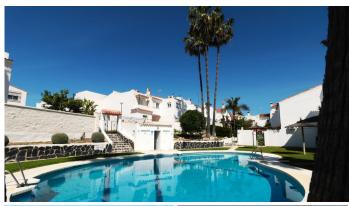

Incredible property, spacious, well located and very independent, in a beautiful urbanization with communal pool and Andalusian style.

The property consists of an independent entrance leading to its very large terrace that surrounds the whole house, a covered porch that communicates with the living room with large windows that give light to every corner, the living room has a fireplace with fan that distributes hot air to the rooms on the upper floor. On the lower floor is the living room, the fully equipped kitchen made of wood and a complete bathroom.