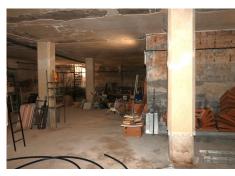

The property on the lower floor terrace has an access to a basement of 180 square meters, where there is a small workshop and where one could make an entrance for private parking, a cinema room, a storage room +34 952 939 460 · info@bromleyestatesmarbella.com Urbanizacion El Rosario, CN340, Km 188, Marbella, Malaga 29603

Marbella

or anything one could imagine, a space to develop any idea that arises, really an impressive place.

Air conditioning, quality furniture, one exterior parking space and the possibility to make your own garage with direct access, communal swimming pool, high quality doors and windows.