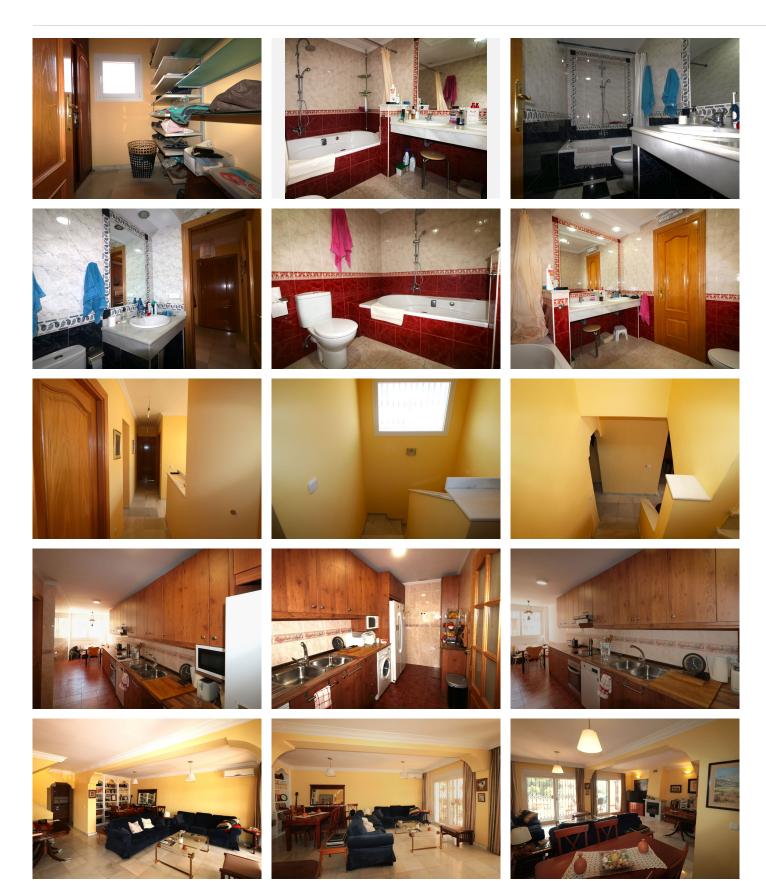

Incredible property, spacious, well located and very independent, in a beautiful urbanization with communal pool and Andalusian style.

The property consists of an independent entrance leading to its very large terrace that surrounds the whole house, a covered porch that communicates with the living room with large windows that give light to every corner, the living room has a fireplace with fan that distributes hot air to the rooms on the upper floor. On the lower floor is the living room, the fully equipped kitchen made of wood and a complete bathroom.

On the first floor there are four bedrooms and a bathroom, another terrace that communicates with three of the rooms giving them light and clarity; a small spiral staircase leads to the solarium with 60 square meters with fantastic views of the sea and the mountains.

The property on the lower floor terrace has an access to a basement of 180 square meters, where there is a small workshop and where one could make an entrance for private parking, a cinema room, a storage room +34 952 939 460 · info@bromleyestatesmarbella.com Urbanizacion El Rosario, CN340, Km 188, Marbella, Malaga 29603