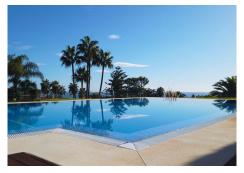

The 12 meter by 7 meter heated, salt water pool is enhanced with a very large bali style bar/kitchen and seating area, sauna and large jacuzzi all with outstanding sea views, a great area for entertaining.