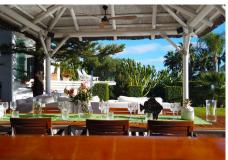

The 12 meter by 7 meter heated, salt water pool is enhanced with a very large bali style bar/kitchen and seating area, sauna and large jacuzzi all with outstanding sea views, a great area for entertaining.