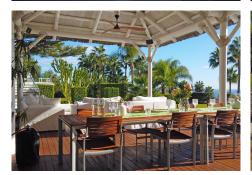

The 12 meter by 7 meter heated, salt water pool is enhanced with a very large bali style bar/kitchen and seating area, sauna and large jacuzzi all with outstanding sea views, a great area for entertaining.