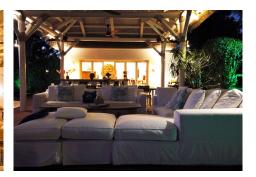

The 12 meter by 7 meter heated, salt water pool is enhanced with a very large bali style bar/kitchen and seating area, sauna and large jacuzzi all with outstanding sea views, a great area for entertaining.

The villa has an Ibiza style to it, very big comfortable rooms flowing into each other, all the bedrooms are well thought out with great light and views with the master bedroom taking your breath away, large glass doors leading out to an amazing rap around terrace.