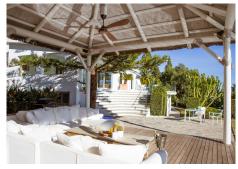

The 12 meter by 7 meter heated, salt water pool is enhanced with a very large bali style bar/kitchen and seating area, sauna and large jacuzzi all with outstanding sea views, a great area for entertaining.

The villa has an Ibiza style to it, very big comfortable rooms flowing into each other, all the bedrooms are well thought out with great light and views with the master bedroom taking your breath away, large glass doors leading out to an amazing rap around terrace.