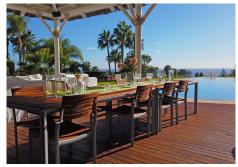

The 12 meter by 7 meter heated, salt water pool is enhanced with a very large bali style bar/kitchen and seating area, sauna and large jacuzzi all with outstanding sea views, a great area for entertaining.