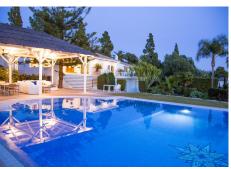

The 12 meter by 7 meter heated, salt water pool is enhanced with a very large bali style bar/kitchen and seating area, sauna and large jacuzzi all with outstanding sea views, a great area for entertaining.