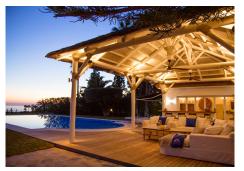

The 12 meter by 7 meter heated, salt water pool is enhanced with a very large bali style bar/kitchen and seating area, sauna and large jacuzzi all with outstanding sea views, a great area for entertaining.