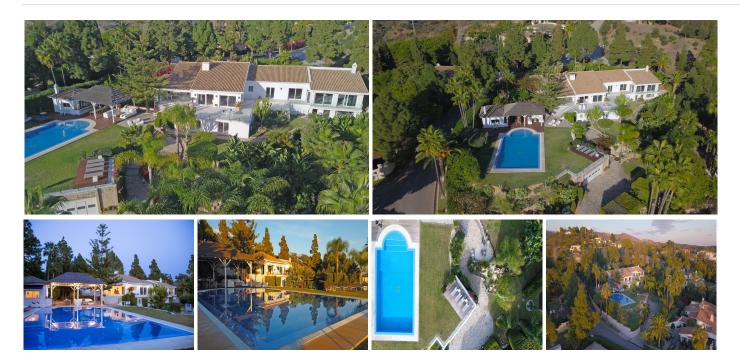

REDUCED 999,000.00 to motivate sale... Luxury villa set in beautiful tropical gardens with amazing sea views from everywhere.

One of east Marbella finest villa, this 7 bedroom 9 bathroom luxury villa has everything you could want, large bright airy rooms all with great views of the gardens then out to sea, beautiful established tropical gardens with a fantastic pool and poolside area.

The 12 meter by 7 meter heated, salt water pool is enhanced with a very large bali style bar/kitchen and seating area, sauna and large jacuzzi all with outstanding sea views, a great area for entertaining.

The villa is in the middle of one of the best resorts in Marbella, Hacienda Las Chapas with its 24 hour guards, manicured street and great communal areas. Even though this beautiful villa is central to the whole resort, no part of the villa or gardens is overlooked.