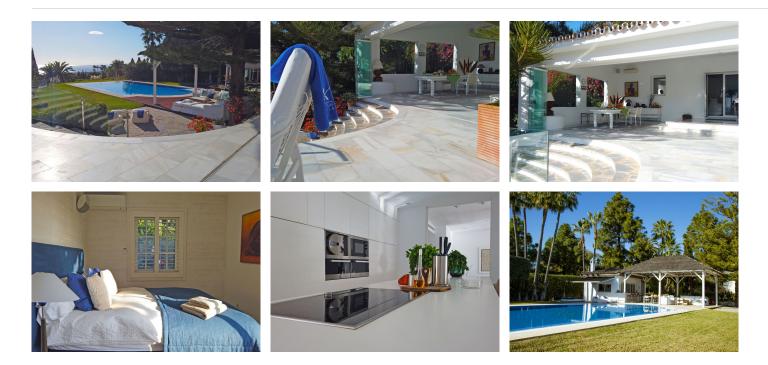

REDUCED 999,000.00 to motivate sale... Luxury villa set in beautiful tropical gardens with amazing sea views from everywhere.

One of east Marbella finest villa, this 7 bedroom 9 bathroom luxury villa has everything you could want, large bright airy rooms all with great views of the gardens then out to sea, beautiful established tropical gardens with a fantastic pool and poolside area.

The 12 meter by 7 meter heated, salt water pool is enhanced with a very large bali style bar/kitchen and seating area, sauna and large jacuzzi all with outstanding sea views, a great area for entertaining.