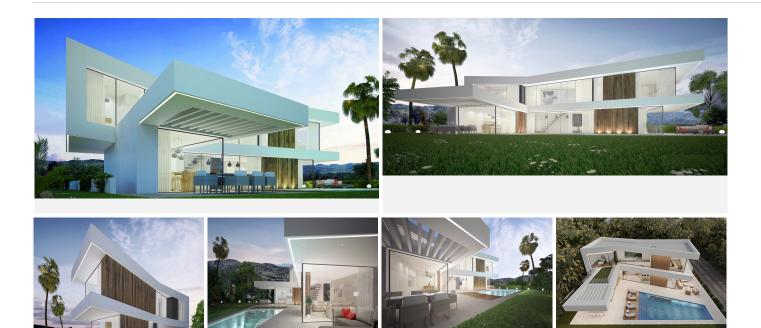

## HOUSE 4 BEDROOMS 3 BATHROOMS IN BENALMADENA

Benalmadena

REF# BEMR4297393 €1,500,000

| BEDS | BATHS | BUILT  | PLOT   |
|------|-------|--------|--------|
| 4    | 3     | 450 m² | 667 m² |

New Development: Prices from €1,500,000 to €1,500,000. .

Villa is located on a plot of 667 square meters, two minutes from the beach. The unique and clever design allows the Mediterranean wind from the south to travel through every corner of the home and bring a much needed breeze into the home. The property is conveniently divided into 4 bedrooms, 3 full bathrooms and one additional with a toilet.

The gorgeous villa also holds a spacious kitchen with a pool and an underwater window to the gym, two terraces, one with a nightstand, wooden bridge on the upper floor.

They feature a glass wrap design so that the light reflects freedom and fills the magnificent interior of the villa with life.

Benalmádena Costa is in fashion and is widely known as the epicenter of Malaga and stands as the host of the most interesting residential and holiday towns on the Costa del Sol.

This villa is an unprecedented home, where avant-garde design marks a turning point for lovers of good