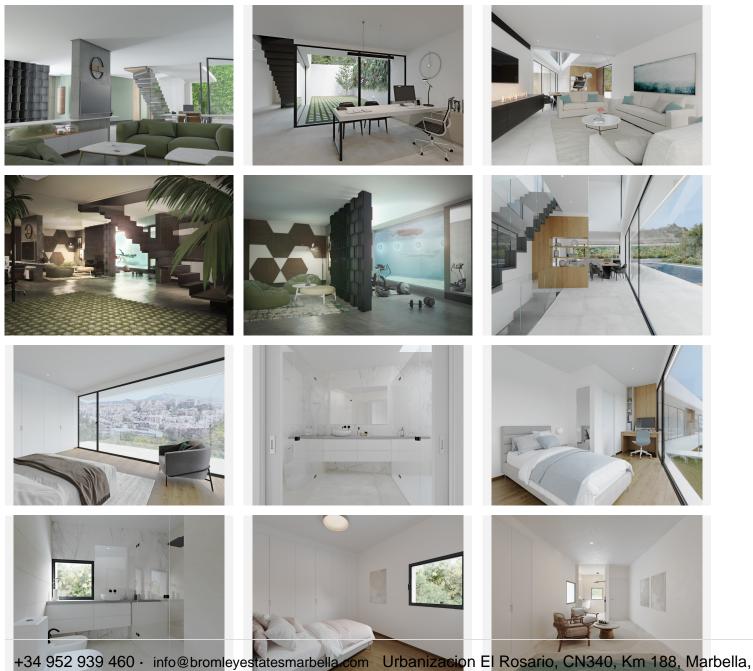

Villa is located on a plot of 667 square meters, two minutes from the beach. The unique and clever design allows the Mediterranean wind from the south to travel through every corner of the home and bring a much needed breeze into the home. The property is conveniently divided into 4 bedrooms, 3 full bathrooms and one additional with a toilet.

The gorgeous villa also holds a spacious kitchen with a pool and an underwater window to the gym, two terraces, one with a nightstand, wooden bridge on the upper floor.

They feature a glass wrap design so that the light reflects freedom and fills the magnificent interior of the villa with life.