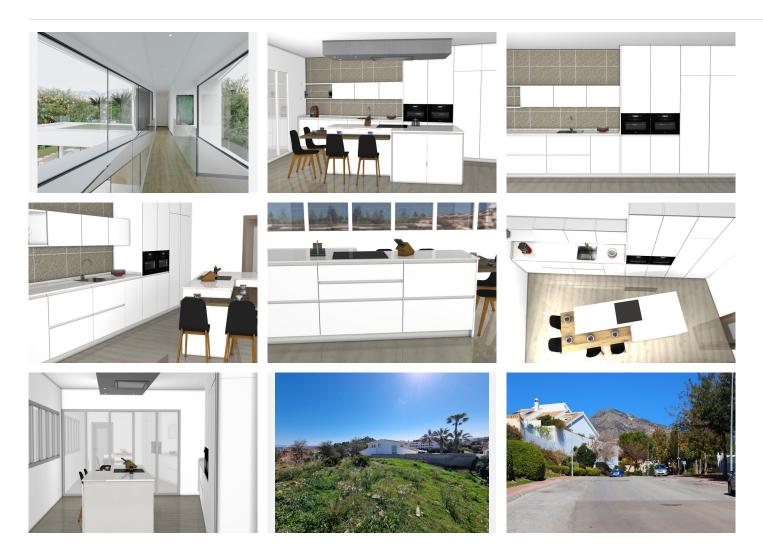

The gorgeous villa also holds a spacious kitchen with a pool and an underwater window to the gym, two terraces, one with a nightstand, wooden bridge on the upper floor.

They feature a glass wrap design so that the light reflects freedom and fills the magnificent interior of the villa with life.