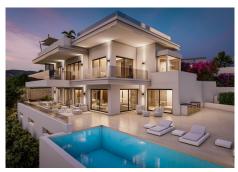

## HOUSE 5 BEDROOMS 5 BATHROOMS IN ESTEPONA

Setepona

REF# BEMR4298503 €2,750,000

| BEDS | BATHS | BUILT  | PLOT    |
|------|-------|--------|---------|
| 5    | 5     | 496 m² | 1111 m² |

Villa epitomizes luxury living across three magnificent floors, featuring five bedrooms designed for comfort and elegance. As you step inside, you're welcomed by a versatile living area that exudes warmth and hospitality. The master bedroom, boasting breathtaking sea views, is a sanctuary of tranquility with its luminous en-suite bathroom and spacious walk-in closet. Adjacent to it, a second en-suite bedroom offers privacy and comfort.

A stunning staircase, adorned with a captivating chandelier, descends to the heart of the home. Here, the main living area seamlessly merges with a kitchen outfitted with top-of-the-line Siemens appliances, complemented by a stylish wine display wall in the dining space. Step outside to the expansive terrace, where an infinity pool, barbecue area, and lounge beckon for relaxation and entertainment. Three additional bedrooms complete this level, each offering its own unique charm.

But the allure of Villa extends beyond its interior. A rooftop terrace awaits, pre-installed for a jacuzzi and BBQ, providing the perfect retreat for leisure and social gatherings. Moreover, the raw basement offers