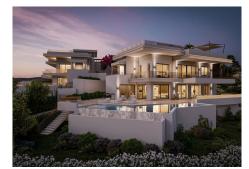

## HOUSE 5 BEDROOMS 5 BATHROOMS IN ESTEPONA

Setepona

REF# BEMR4298503 €2,750,000

| BEDS | BATHS | BUILT  | PLOT    |
|------|-------|--------|---------|
| 5    | 5     | 496 m² | 1111 m² |

Villa epitomizes luxury living across three magnificent floors, featuring five bedrooms designed for comfort and elegance. As you step inside, you're welcomed by a versatile living area that exudes warmth and hospitality. The master bedroom, boasting breathtaking sea views, is a sanctuary of tranquility with its luminous en-suite bathroom and spacious walk-in closet. Adjacent to it, a second en-suite bedroom offers privacy and comfort.

A stunning staircase, adorned with a captivating chandelier, descends to the heart of the home. Here, the main living area seamlessly merges with a kitchen outfitted with top-of-the-line Siemens appliances, complemented by a stylish wine display wall in the dining space. Step outside to the expansive terrace, where an infinity pool, barbecue area, and lounge beckon for relaxation and entertainment. Three additional bedrooms complete this level, each offering its own unique charm.

But the allure of Villa extends beyond its interior. A rooftop terrace awaits, pre-installed for a jacuzzi and BBQ, providing the perfect retreat for leisure and social gatherings. Moreover, the raw basement offers