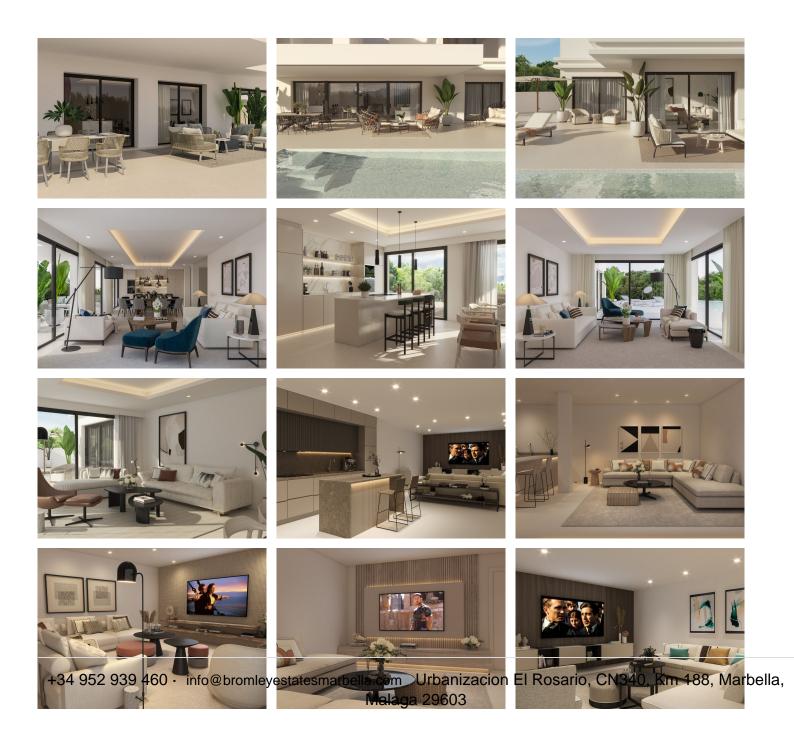

A stunning staircase, adorned with a captivating chandelier, descends to the heart of the home. Here, the main living area seamlessly merges with a kitchen outfitted with top-of-the-line Siemens appliances, complemented by a stylish wine display wall in the dining space. Step outside to the expansive terrace, where an infinity pool, barbecue area, and lounge beckon for relaxation and entertainment. Three additional bedrooms complete this level, each offering its own unique charm.

But the allure of Villa extends beyond its interior. A rooftop terrace awaits, pre-installed for a jacuzzi and BBQ, providing the perfect retreat for leisure and social gatherings. Moreover, the raw basement offers

limitless potential, allowing the new owner to customize their dream space according to their preferences and lifestyle.

Embracing sustainability, Villa is equipped with solar panels from SolarMind, blending eco-consciousness with opulent living. These panels not only ensure energy efficiency but also reflect a commitment to environmental responsibility, making Villa an exemplary choice for those who value both luxury and sustainability.