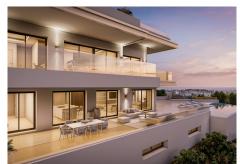

A stunning staircase, adorned with a captivating chandelier, descends to the heart of the home. Here, the main living area seamlessly merges with a kitchen outfitted with top-of-the-line Siemens appliances, complemented by a stylish wine display wall in the dining space. Step outside to the expansive terrace, where an infinity pool, barbecue area, and lounge beckon for relaxation and entertainment. Three additional bedrooms complete this level, each offering its own unique charm.