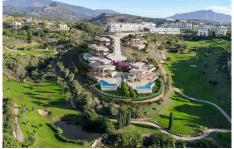

## HOUSE 5 BEDROOMS 5 BATHROOMS IN ESTEPONA

Setepona

REF# BEMR4298503 €2,750,000

| BEDS | BATHS | BUILT  | PLOT    |
|------|-------|--------|---------|
| 5    | 5     | 496 m² | 1111 m² |

Villa epitomizes luxury living across three magnificent floors, featuring five bedrooms designed for comfort and elegance. As you step inside, you're welcomed by a versatile living area that exudes warmth and hospitality. The master bedroom, boasting breathtaking sea views, is a sanctuary of tranquility with its luminous en-suite bathroom and spacious walk-in closet. Adjacent to it, a second en-suite bedroom offers privacy and comfort.