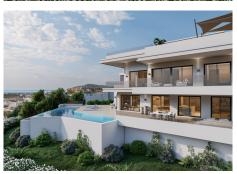

A stunning staircase, adorned with a captivating chandelier, descends to the heart of the home. Here, the main living area seamlessly merges with a kitchen outfitted with top-of-the-line Siemens appliances, complemented by a stylish wine display wall in the dining space. Step outside to the expansive terrace, where an infinity pool, barbecue area, and lounge beckon for relaxation and entertainment. Three additional bedrooms complete this level, each offering its own unique charm.

But the allure of Villa extends beyond its interior. A rooftop terrace awaits, pre-installed for a jacuzzi and BBQ, providing the perfect retreat for leisure and social gatherings. Moreover, the raw basement offers