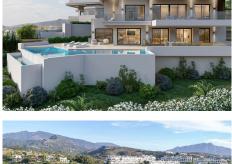

A stunning staircase, adorned with a captivating chandelier, descends to the heart of the home. Here, the main living area seamlessly merges with a kitchen outfitted with top-of-the-line Siemens appliances, complemented by a stylish wine display wall in the dining space. Step outside to the expansive terrace, where an infinity pool, barbecue area, and lounge beckon for relaxation and entertainment. Three additional bedrooms complete this level, each offering its own unique charm.

But the allure of Villa extends beyond its interior. A rooftop terrace awaits, pre-installed for a jacuzzi and BBQ, providing the perfect retreat for leisure and social gatherings. Moreover, the raw basement offers