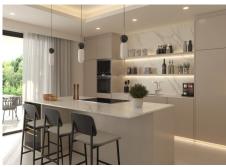

A stunning staircase, adorned with a captivating chandelier, descends to the heart of the home. Here, the main living area seamlessly merges with a kitchen outfitted with top-of-the-line Siemens appliances, complemented by a stylish wine display wall in the dining space. Step outside to the expansive terrace, where an infinity pool, barbecue area, and lounge beckon for relaxation and entertainment. Three additional bedrooms complete this level, each offering its own unique charm.