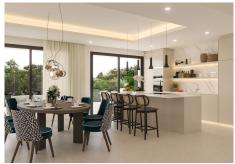

A stunning staircase, adorned with a captivating chandelier, descends to the heart of the home. Here, the main living area seamlessly merges with a kitchen outfitted with top-of-the-line Siemens appliances, complemented by a stylish wine display wall in the dining space. Step outside to the expansive terrace, where an infinity pool, barbecue area, and lounge beckon for relaxation and entertainment. Three additional bedrooms complete this level, each offering its own unique charm.