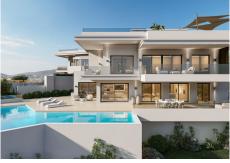

A stunning staircase, adorned with a captivating chandelier, descends to the heart of the home. Here, the main living area seamlessly merges with a kitchen outfitted with top-of-the-line Siemens appliances, complemented by a stylish wine display wall in the dining space. Step outside to the expansive terrace, where an infinity pool, barbecue area, and lounge beckon for relaxation and entertainment. Three additional bedrooms complete this level, each offering its own unique charm.

But the allure of Villa extends beyond its interior. A rooftop terrace awaits, pre-installed for a jacuzzi and BBQ, providing the perfect retreat for leisure and social gatherings. Moreover, the raw basement offers