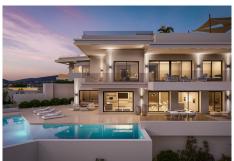

A stunning staircase, adorned with a captivating chandelier, descends to the heart of the home. Here, the main living area seamlessly merges with a kitchen outfitted with top-of-the-line Siemens appliances, complemented by a stylish wine display wall in the dining space. Step outside to the expansive terrace, where an infinity pool, barbecue area, and lounge beckon for relaxation and entertainment. Three additional bedrooms complete this level, each offering its own unique charm.