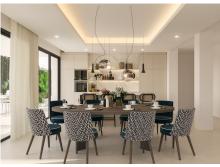

A stunning staircase, adorned with a captivating chandelier, descends to the heart of the home. Here, the main living area seamlessly merges with a kitchen outfitted with top-of-the-line Siemens appliances, complemented by a stylish wine display wall in the dining space. Step outside to the expansive terrace, where an infinity pool, barbecue area, and lounge beckon for relaxation and entertainment. Three additional bedrooms complete this level, each offering its own unique charm.