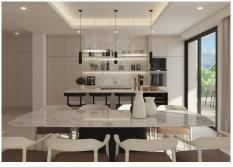

A stunning staircase, adorned with a captivating chandelier, descends to the heart of the home. Here, the main living area seamlessly merges with a kitchen outfitted with top-of-the-line Siemens appliances, complemented by a stylish wine display wall in the dining space. Step outside to the expansive terrace, where an infinity pool, barbecue area, and lounge beckon for relaxation and entertainment. Three additional bedrooms complete this level, each offering its own unique charm.