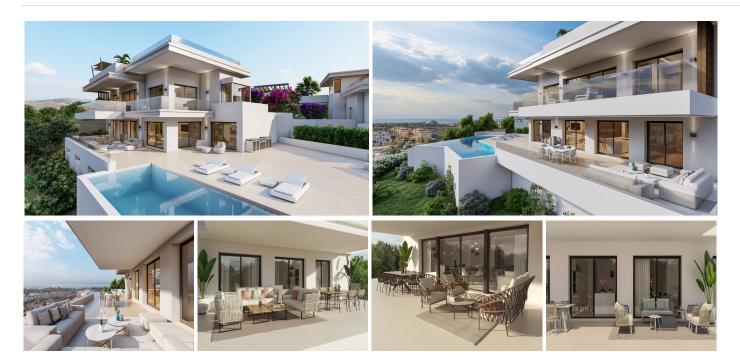

## HOUSE 5 BEDROOMS 5 BATHROOMS IN ESTEPONA

Setepona

REF# BEMR4298503 €2,750,000

| BEDS | BATHS | BUILT  | PLOT    |
|------|-------|--------|---------|
| 5    | 5     | 496 m² | 1111 m² |

Villa epitomizes luxury living across three magnificent floors, featuring five bedrooms designed for comfort and elegance. As you step inside, you're welcomed by a versatile living area that exudes warmth and hospitality. The master bedroom, boasting breathtaking sea views, is a sanctuary of tranquility with its luminous en-suite bathroom and spacious walk-in closet. Adjacent to it, a second en-suite bedroom offers privacy and comfort.

A stunning staircase, adorned with a captivating chandelier, descends to the heart of the home. Here, the main living area seamlessly merges with a kitchen outfitted with top-of-the-line Siemens appliances, complemented by a stylish wine display wall in the dining space. Step outside to the expansive terrace, where an infinity pool, barbecue area, and lounge beckon for relaxation and entertainment. Three additional bedrooms complete this level, each offering its own unique charm.

But the allure of Villa extends beyond its interior. A rooftop terrace awaits, pre-installed for a jacuzzi and BBQ, providing the perfect retreat for leisure and social gatherings. Moreover, the raw basement offers