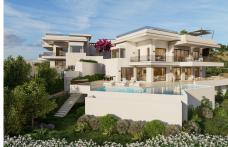

## HOUSE 5 BEDROOMS 5 BATHROOMS IN ESTEPONA

Setepona

REF# BEMR4298503 €2,750,000

| BEDS | BATHS | BUILT  | PLOT    |
|------|-------|--------|---------|
| 5    | 5     | 496 m² | 1111 m² |

Villa epitomizes luxury living across three magnificent floors, featuring five bedrooms designed for comfort and elegance. As you step inside, you're welcomed by a versatile living area that exudes warmth and hospitality. The master bedroom, boasting breathtaking sea views, is a sanctuary of tranquility with its luminous en-suite bathroom and spacious walk-in closet. Adjacent to it, a second en-suite bedroom offers privacy and comfort.

A stunning staircase, adorned with a captivating chandelier, descends to the heart of the home. Here, the main living area seamlessly merges with a kitchen outfitted with top-of-the-line Siemens appliances, complemented by a stylish wine display wall in the dining space. Step outside to the expansive terrace, where an infinity pool, barbecue area, and lounge beckon for relaxation and entertainment. Three additional bedrooms complete this level, each offering its own unique charm.