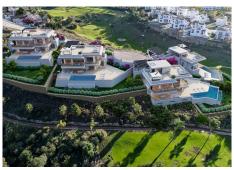

## HOUSE 5 BEDROOMS 5 BATHROOMS IN ESTEPONA

Setepona

REF# BEMR4298503 €2,750,000

| BEDS | BATHS | BUILT  | PLOT    |
|------|-------|--------|---------|
| 5    | 5     | 496 m² | 1111 m² |

Villa epitomizes luxury living across three magnificent floors, featuring five bedrooms designed for comfort and elegance. As you step inside, you're welcomed by a versatile living area that exudes warmth and hospitality. The master bedroom, boasting breathtaking sea views, is a sanctuary of tranquility with its luminous en-suite bathroom and spacious walk-in closet. Adjacent to it, a second en-suite bedroom offers privacy and comfort.

But the allure of Villa extends beyond its interior. A rooftop terrace awaits, pre-installed for a jacuzzi and BBQ, providing the perfect retreat for leisure and social gatherings. Moreover, the raw basement offers

limitless potential, allowing the new owner to customize their dream space according to their preferences and lifestyle.

Embracing sustainability, Villa is equipped with solar panels from SolarMind, blending eco-consciousness with opulent living. These panels not only ensure energy efficiency but also reflect a commitment to environmental responsibility, making Villa an exemplary choice for those who value both luxury and sustainability.