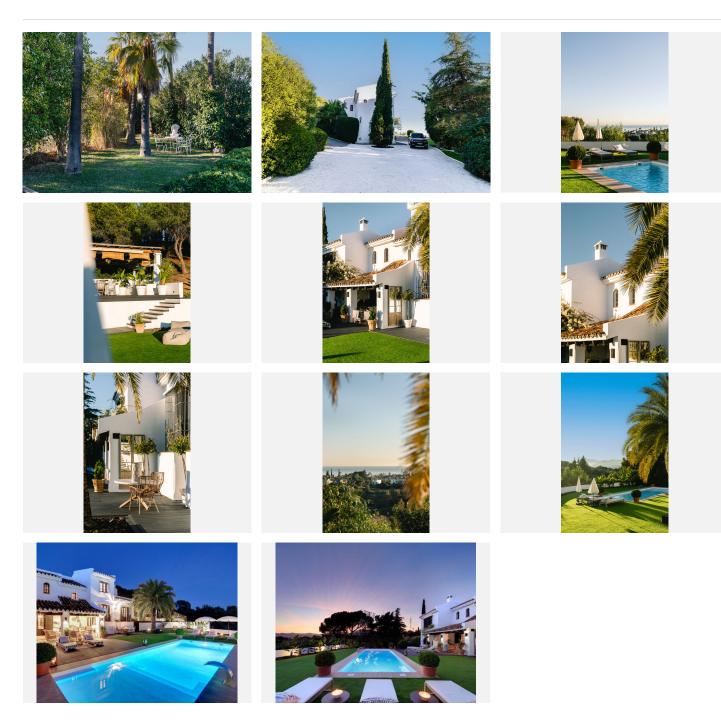

Situated at the outskirts of Nagueles near the Golden Mile, this contemporary villa offers a stunning panorama of the Mediterranean Sea and the African/Gibraltar coast, with picturesque mountain vistas to the rear. Bathed in the warmth of southwestern sunlight, the villa boasts four bedrooms, including a private studio with its own entrance—ideal for a gym, yoga space, or an extra bedroom (currently used as a recording studio, which is an additional 30m2)

## BROMLEY ESTATES Marbella.

The villa is crowned by a refreshing swimming pool and surrounded by a generous garden. There's even a small garage for motorcycles or storage, and you'll enjoy high-speed fiber optic internet. Parking is ample, with space for four to six cars.

The property spans an impressive 2,299 square meters, with a living space of 260 square meters. This recently remodeled and renovated boutique home showcases impeccable interior design. It's a tranquil retreat, nestled away from neighbors, yet conveniently located just minutes from the Marbella Club and Puente Romano. This villa is an exceptional oasis of elegance and style in the heart of the Mediterranean.