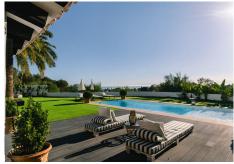

The property features three ensuite bathrooms and an additional half-bathroom for guests' convenience. The heart of the home is a spacious, modern kitchen-diner, complemented by a utility room. Expansive decked terraces invite outdoor living, while a covered lounge area with a soothing fountain presents mesmerizing sea views. An adjacent outdoor dining space, complete with its own fountain, provides the perfect setting for alfresco meals.

## BROMLEY ESTATES Marbella.

The villa is crowned by a refreshing swimming pool and surrounded by a generous garden. There's even a small garage for motorcycles or storage, and you'll enjoy high-speed fiber optic internet. Parking is ample, with space for four to six cars.