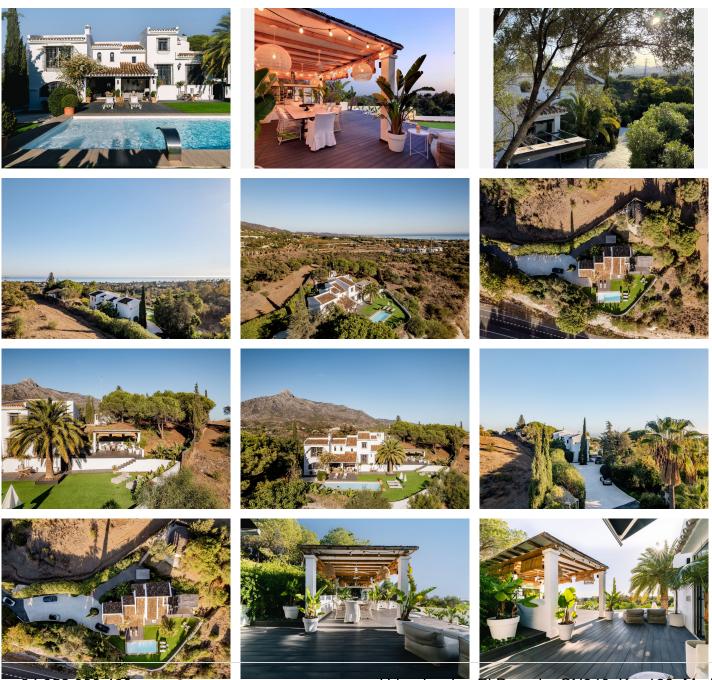

The property features three ensuite bathrooms and an additional half-bathroom for guests' convenience. The heart of the home is a spacious, modern kitchen-diner, complemented by a utility room. Expansive decked terraces invite outdoor living, while a covered lounge area with a soothing fountain presents mesmerizing sea views. An adjacent outdoor dining space, complete with its own fountain, provides the perfect setting for alfresco meals.

## BROMLEY ESTATES Marbella.

The villa is crowned by a refreshing swimming pool and surrounded by a generous garden. There's even a small garage for motorcycles or storage, and you'll enjoy high-speed fiber optic internet. Parking is ample, with space for four to six cars.