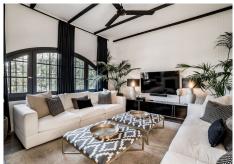

The property features three ensuite bathrooms and an additional half-bathroom for guests' convenience. The heart of the home is a spacious, modern kitchen-diner, complemented by a utility room. Expansive decked terraces invite outdoor living, while a covered lounge area with a soothing fountain presents mesmerizing sea views. An adjacent outdoor dining space, complete with its own fountain, provides the perfect setting for alfresco meals.

The property spans an impressive 2,299 square meters, with a living space of 260 square meters. This recently remodeled and renovated boutique home showcases impeccable interior design. It's a tranquil retreat, nestled away from neighbors, yet conveniently located just minutes from the Marbella Club and Puente Romano. This villa is an exceptional oasis of elegance and style in the heart of the Mediterranean.