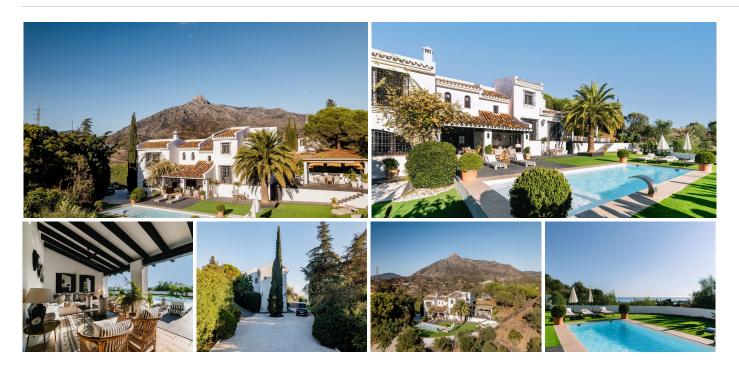

Situated at the outskirts of Nagueles near the Golden Mile, this contemporary villa offers a stunning panorama of the Mediterranean Sea and the African/Gibraltar coast, with picturesque mountain vistas to the rear. Bathed in the warmth of southwestern sunlight, the villa boasts four bedrooms, including a private studio with its own entrance—ideal for a gym, yoga space, or an extra bedroom (currently used as a recording studio, which is an additional 30m2)

The property spans an impressive 2,299 square meters, with a living space of 260 square meters. This recently remodeled and renovated boutique home showcases impeccable interior design. It's a tranquil retreat, nestled away from neighbors, yet conveniently located just minutes from the Marbella Club and Puente Romano. This villa is an exceptional oasis of elegance and style in the heart of the Mediterranean.