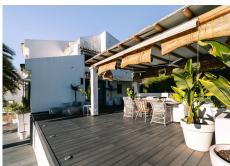

The property features three ensuite bathrooms and an additional half-bathroom for guests' convenience. The heart of the home is a spacious, modern kitchen-diner, complemented by a utility room. Expansive decked terraces invite outdoor living, while a covered lounge area with a soothing fountain presents mesmerizing sea views. An adjacent outdoor dining space, complete with its own fountain, provides the perfect setting for alfresco meals.

## BROMLEY ESTATES Marbella.

The villa is crowned by a refreshing swimming pool and surrounded by a generous garden. There's even a small garage for motorcycles or storage, and you'll enjoy high-speed fiber optic internet. Parking is ample, with space for four to six cars.