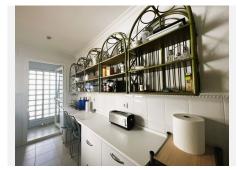

Separate kitchen with utility room, large hall, two bedrooms with fitted wardrobes. Both with bathroom en suite. The main one with space for a dressing room.

Includes storage room of 16 m. And underground parking space.