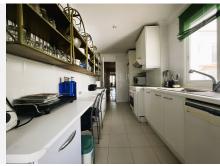

Separate kitchen with utility room, large hall, two bedrooms with fitted wardrobes. Both with bathroom en suite. The main one with space for a dressing room.

Includes storage room of 16 m. And underground parking space.