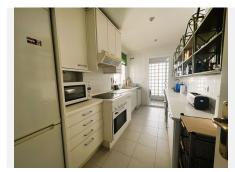

Separate kitchen with utility room, large hall, two bedrooms with fitted wardrobes. Both with bathroom en suite. The main one with space for a dressing room.

Includes storage room of 16 m. And underground parking space.