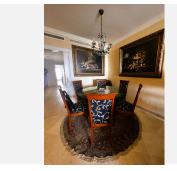

Apartment on the seafront, located in La Herradura de Banus, with direct access to the beach and spectacular views of the Mediterranean Sea, in the heart of Puerto Banus.

The house is distributed in a large living room that has access to a covered terrace of about 35m², closed with glass curtains and facing East.

Separate kitchen with utility room, large hall, two bedrooms with fitted wardrobes. Both with bathroom en suite. The main one with space for a dressing room.

Includes storage room of 16 m. And underground parking space.