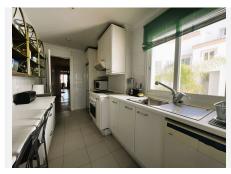

Separate kitchen with utility room, large hall, two bedrooms with fitted wardrobes. Both with bathroom en suite. The main one with space for a dressing room.

Includes storage room of 16 m. And underground parking space.