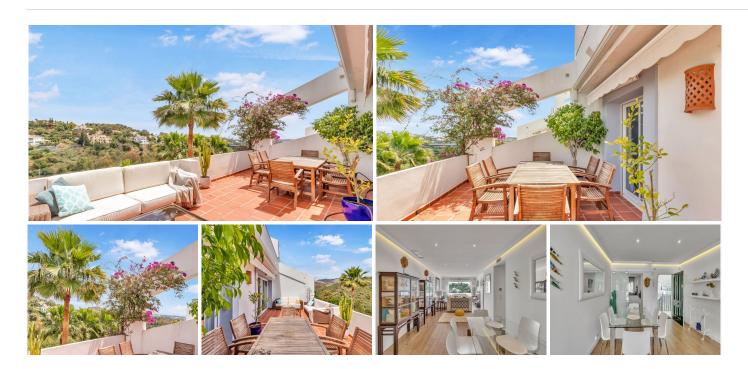

We present you this stunning apartment located in one of the most exclusive areas of the Costa del Sol, with panoramic views to the golf course and the Concha mountain.

Upon entering the property, the first thing you will notice is its spacious living and dining room, which offers direct access to a large private terrace, perfect for enjoying a lunch, or just relaxing on a sunny day. It also has a fully equipped kitchen with modern appliances and plenty of storage space.

The apartment has three bright and spacious bedrooms, each with built-in closets and windows. The master bedroom has direct access to the terrace and its own en-suite bathroom. The apartment has a second bathroom for the other two bedrooms.