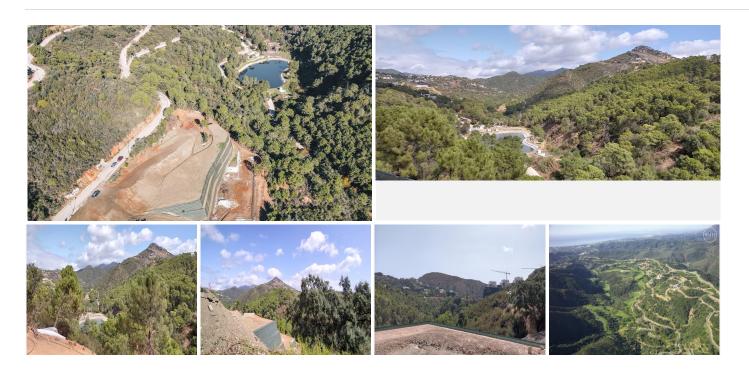

## RESIDENTIAL PLOT BEDROOMS BATHROOMS IN BENAHAVIS

Benahavis

REF# BEMR4300495 €820,000

BEDS BATHS BUILT PLOT

m² 7643 m²

Plot with project for a luxury villa in Urb Monte Mayor near the picturesque town of Benahavis.

Garage space for 2 interior cars and one exterior.

The distribution or planning could be changed to suit the client.

It is located in a landscape surrounded by Mediterranean vegetation, pines, oaks and views of a lake.