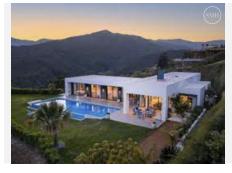

The project is planned with a 2-storey house, distributed in a private garden with a pool.

2 floors distributed in 4 bedrooms with 3 bathrooms with guest toilet, avant-garde finishes studied to the smallest detail with Scandinavian airs.