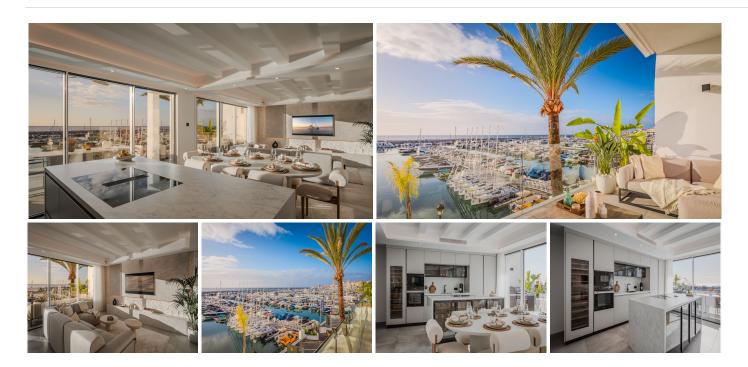

## PENTHOUSE 4 BEDROOMS 4 BATHROOMS IN PUERTO BANÚS

Puerto Banús

REF# BEMR4300624 €3,750,000

| BEDS | BATHS | BUILT  | TERRACE |
|------|-------|--------|---------|
| 4    | 4     | 238 m² | 40 m²   |

A bright and spacious duplex penthouse on the front line in Puerto Banús designed and decorated by one of Marbella's leading architects. The property consists of large and bright living room with cream marble floors and feature lighting, a very spacious master en-suite bedroom with walk-in wardrobe and stunning sea views. There are two further en-suite double bedrooms, plus a further guest bedroom with separate bathroom; a fully fitted kitchen with high quality appliances and plenty of cupboards and storage space. The property also features an amazing terrace with stunning views over the boats and sea. The property is fully furnished. It has just been fully renovated and redesigned to top quality specifications. Included in the price there's a 10 year free port pass.