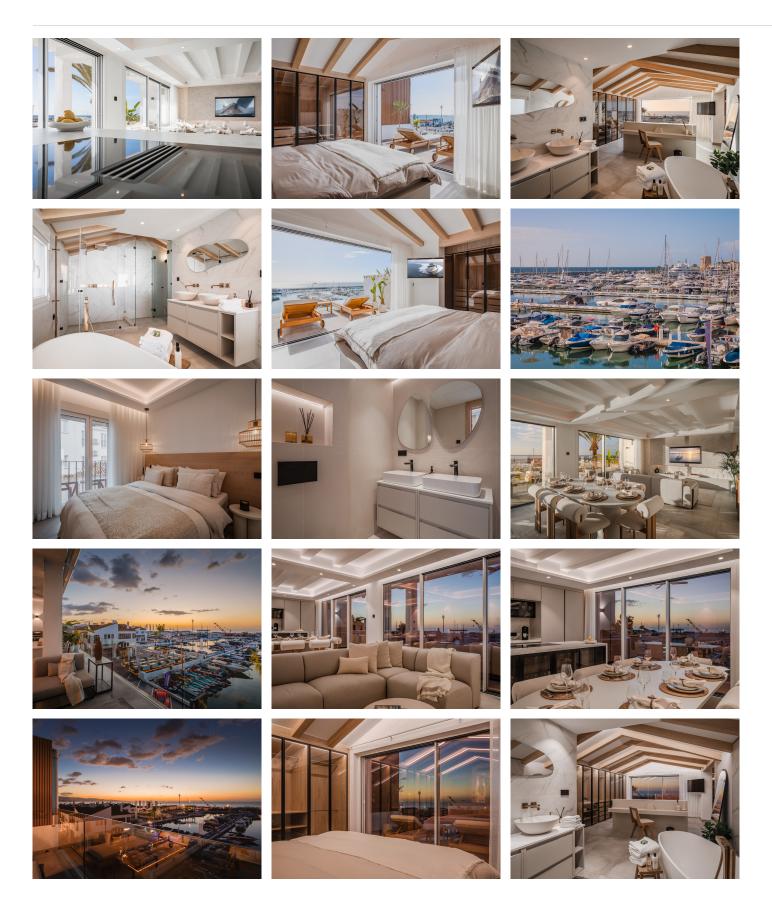

## PENTHOUSE 4 BEDROOMS 4 BATHROOMS IN PUERTO BANÚS

Puerto Banús

REF# BEMR4300624 €3,750,000

| BEDS | BATHS | BUILT  | TERRACE |
|------|-------|--------|---------|
| 4    | 4     | 238 m² | 40 m²   |

A bright and spacious duplex penthouse on the front line in Puerto Banús designed and decorated by one of Marbella's leading architects. The property consists of large and bright living room with cream marble floors and feature lighting, a very spacious master en-suite bedroom with walk-in wardrobe and stunning sea views. There are two further en-suite double bedrooms, plus a further guest bedroom with separate bathroom; a fully fitted kitchen with high quality appliances and plenty of cupboards and storage space. The property also features an amazing terrace with stunning views over the boats and sea. The property is fully furnished. It has just been fully renovated and redesigned to top quality specifications. Included in the price there's a 10 year free port pass.