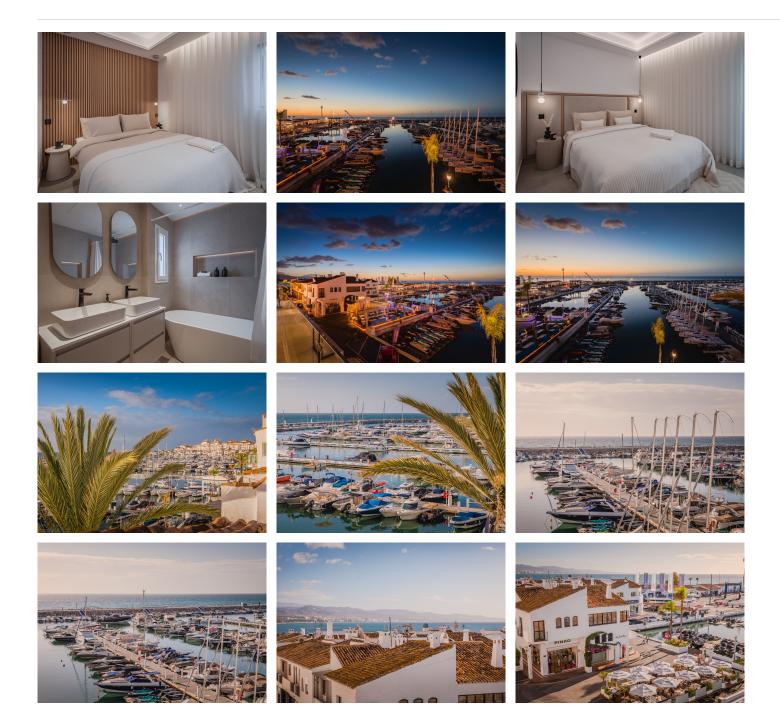

## PENTHOUSE 4 BEDROOMS 4 BATHROOMS IN PUERTO BANÚS

Puerto Banús

REF# BEMR4300624 €3,750,000

| BEDS | BATHS | BUILT  | TERRACE |
|------|-------|--------|---------|
| 4    | 4     | 238 m² | 40 m²   |

A bright and spacious duplex penthouse on the front line in Puerto Banús designed and decorated by one of Marbella's leading architects. The property consists of large and bright living room with cream marble floors and feature lighting, a very spacious master en-suite bedroom with walk-in wardrobe and stunning sea views. There are two further en-suite double bedrooms, plus a further guest bedroom with separate bathroom; a fully fitted kitchen with high quality appliances and plenty of cupboards and storage space. The property also features an amazing terrace with stunning views over the boats and sea. The property is fully furnished. It has just been fully renovated and redesigned to top quality specifications. Included in the price there's a 10 year free port pass.