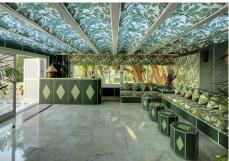

Extraordinary south-facing palatial mansion in Río Real Golf, with panoramic views to the mountains and the sea. The property was exclusively designed for a prominent member of a Royal Family property and consists of a main villa, a guest villa and pavilion all set on an amazing 8,100 m2 automatically illuminated and irrigated landscaped tropical garden with ornamental lake with cascade and two swimming pools. The main villa is distributed on two levels and comprises: impressive main hall on the first floor with double height ceiling and direct access to the large Arabesque/Andalusian inspired open central patio, featuring a marble fountain and BBQ grill, leading directly to the large, covered terrace. The main level also has an extravagant main living room with fireplace, dining room, tropical summer room with bar and curved glass roof. It also features three double guest en-suite bedrooms and an exceptionally large master suite with sitting area, dressing area and jacuzzi. All three en-suite bedrooms and master en-suite have access to private covered terraces. Upstairs: double guest en-suite bedroom, guest cloakroom, double guest toilet, games room, cinema room, gymnasium and a large conference room with an adjacent main office, which can also be used as a formal dining room to comfortably accommodate 14 guests. There is also a secretary office and a wine cellar with a spacious tasting area. Situated in Río Real, a prestigious golf location of luxyry villas located only 10 minutes' drive to Marbella town and the beach. Rosario, CN340, Km 188, Marbella,