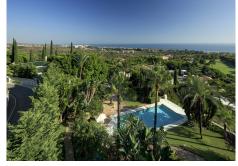

Extraordinary south-facing palatial mansion in Río Real Golf, with panoramic views to the mountains and the sea. The property was exclusively designed for a prominent member of a Royal Family property and consists of a main villa, a guest villa and pavilion all set on an amazing 8,100 m2 automatically illuminated and irrigated landscaped tropical garden with ornamental lake with cascade and two swimming pools. The main villa is distributed on two levels and comprises: impressive main hall on the first floor with double height ceiling and direct access to the large Arabesque/Andalusian inspired open central patio, featuring a marble fountain and BBQ grill, leading directly to the large, covered terrace. The main level also has an extravagant main living room with fireplace, dining room, tropical summer room with bar and curved glass roof. It also features three double guest en-suite bedrooms and an exceptionally large master suite with sitting area, dressing area and jacuzzi. All three en-suite bedrooms and master en-suite have access to private covered terraces. Upstairs: double guest en-suite bedroom, guest cloakroom, double guest toilet, games room, cinema room, gymnasium and a large conference room with an adjacent main office, which can also be used as a formal dining room to comfortably accommodate 14 guests. There is also a secretary office and a wine cellar with a spacious tasting area. Situated in Río Real, a prestigious golf location of luxyry villas located only 10 minutes' drive to Marbella town and the beach. Rosario, CN340, Km 188, Marbella,