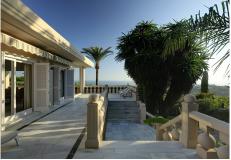

Extraordinary south-facing palatial mansion in Río Real Golf, with panoramic views to the mountains and the sea. The property was exclusively designed for a prominent member of a Royal Family property and consists of a main villa, a guest villa and pavilion all set on an amazing 8,100 m2 automatically illuminated and irrigated landscaped tropical garden with ornamental lake with cascade and two swimming pools. The main villa is distributed on two levels and comprises: impressive main hall on the first floor with double height ceiling and direct access to the large Arabesque/Andalusian inspired open central patio, featuring a marble fountain and BBQ grill, leading directly to the large, covered terrace. The main level also has an extravagant main living room with fireplace, dining room, tropical summer room with bar and curved glass roof. It also features three double guest en-suite bedrooms and an exceptionally large master suite with sitting area, dressing area and jacuzzi. All three en-suite bedrooms and master en-suite have access to private covered terraces. Upstairs: double guest en-suite bedroom, guest cloakroom, double guest toilet, games room, cinema room, gymnasium and a large conference room with an adjacent main office, which can also be used as a formal dining room to comfortably accommodate 14 guests. There is also a secretary office and a wine cellar with a spacious tasting area. Situated in Río Real, a prestigious golf location of luxyry villas located only 10 minutes' drive to Marbella town and the beach. Rosario, CN340, Km 188, Marbella,