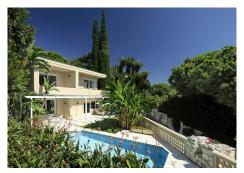

Extraordinary south-facing palatial mansion in Río Real Golf, with panoramic views to the mountains and the sea. The property was exclusively designed for a prominent member of a Royal Family property and consists of a main villa, a guest villa and pavilion all set on an amazing 8,100 m2 automatically illuminated and irrigated landscaped tropical garden with ornamental lake with cascade and two swimming pools. The main villa is distributed on two levels and comprises: impressive main hall on the first floor with double height ceiling and direct access to the large Arabesque/Andalusian inspired open central patio, featuring a marble fountain and BBQ grill, leading directly to the large, covered terrace. The main level also has an extravagant main living room with fireplace, dining room, tropical summer room with bar and curved glass roof. It also features three double guest en-suite bedrooms and an exceptionally large master suite with sitting area, dressing area and jacuzzi. All three en-suite bedrooms and master en-suite have access to private covered terraces. Upstairs: double guest en-suite bedroom, guest cloakroom, double guest toilet, games room, cinema room, gymnasium and a large conference room with an adjacent main office, which can also be used as a formal dining room to comfortably accommodate 14 guests. There is also a secretary office and a wine cellar with a spacious tasting area. Situated in Río Real, a prestigious golf location of luxyry villas located only 10 minutes' drive to Marbella town and the beach. Rosario, CN340, Km 188, Marbella,