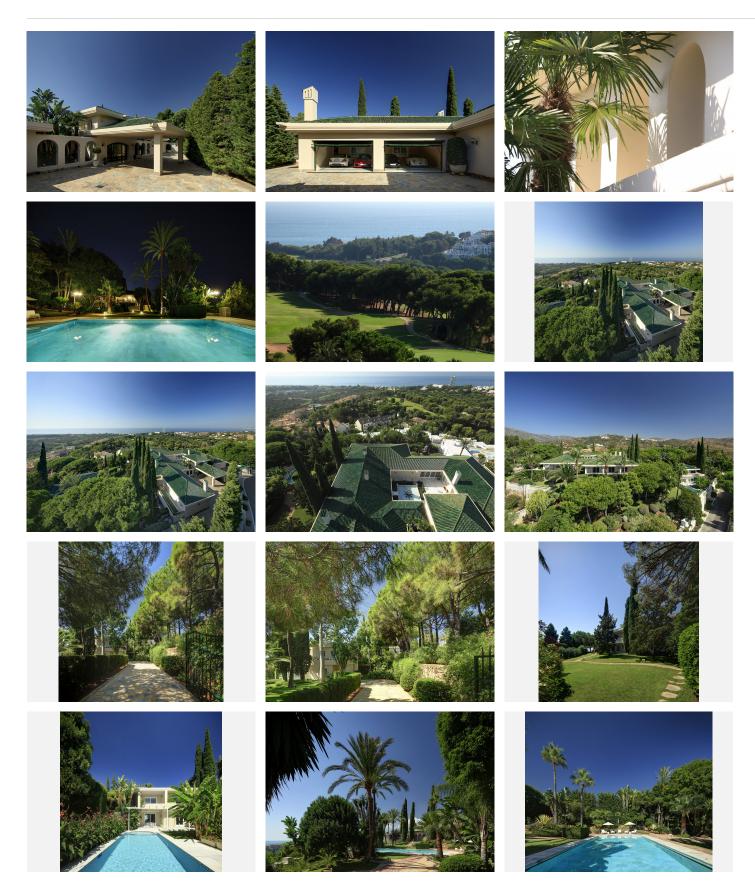

Extraordinary south-facing palatial mansion in Río Real Golf, with panoramic views to the mountains and the sea. The property was exclusively designed for a prominent member of a Royal Family property and consists of a main villa, a guest villa and pavilion all set on an amazing 8,100 m2 automatically illuminated and irrigated landscaped tropical garden with ornamental lake with cascade and two swimming pools. The main villa is distributed on two levels and comprises: impressive main hall on the first floor with double height ceiling and direct access to the large Arabesque/Andalusian inspired open central patio, featuring a marble fountain and BBQ grill, leading directly to the large, covered terrace. The main level also has an extravagant main living room with fireplace, dining room, tropical summer room with bar and curved glass roof. It also features three double guest en-suite bedrooms and an exceptionally large master suite with sitting area, dressing area and jacuzzi. All three en-suite bedrooms and master en-suite have access to private covered terraces. Upstairs: double guest en-suite bedroom, guest cloakroom, double guest toilet, games room, cinema room, gymnasium and a large conference room with an adjacent main office, which can also be used as a formal dining room to comfortably accommodate 14 guests. There is also a secretary office and a wine cellar with a spacious tasting area. Situated in Río Real, a prestigious golf location of luxyry villas located only 10 minutes' drive to Marbella town and the beach. Rosario, CN340, Km 188, Marbella,