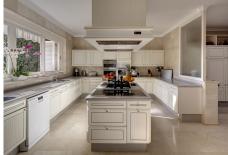

Extraordinary south-facing palatial mansion in Río Real Golf, with panoramic views to the mountains and the sea. The property was exclusively designed for a prominent member of a Royal Family property and consists of a main villa, a guest villa and pavilion all set on an amazing 8,100 m2 automatically illuminated and irrigated landscaped tropical garden with ornamental lake with cascade and two swimming pools. The main villa is distributed on two levels and comprises: impressive main hall on the first floor with double height ceiling and direct access to the large Arabesque/Andalusian inspired open central patio, featuring a marble fountain and BBQ grill, leading directly to the large, covered terrace. The main level also has an extravagant main living room with fireplace, dining room, tropical summer room with bar and curved glass roof. It also features three double guest en-suite bedrooms and an exceptionally large master suite with sitting area, dressing area and jacuzzi. All three en-suite bedrooms and master en-suite have access to private covered terraces. Upstairs: double guest en-suite bedroom, guest cloakroom, double guest toilet, games room, cinema room, gymnasium and a large conference room with an adjacent main office, which can also be used as a formal dining room to comfortably accommodate 14 guests. There is also a secretary office and a wine cellar with a spacious tasting area. Situated in Río Real, a prestigious golf location of luxyry villas located only 10 minutes' drive to Marbella town and the beach. Rosario, CN340, Km 188, Marbella,