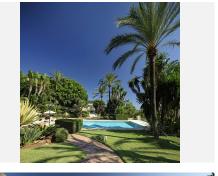

Extraordinary south-facing palatial mansion in Río Real Golf, with panoramic views to the mountains and the sea. The property was exclusively designed for a prominent member of a Royal Family property and consists of a main villa, a guest villa and pavilion all set on an amazing 8,100 m2 automatically illuminated and irrigated landscaped tropical garden with ornamental lake with cascade and two swimming pools. The main villa is distributed on two levels and comprises: impressive main hall on the first floor with double height ceiling and direct access to the large Arabesque/Andalusian inspired open central patio, featuring a marble fountain and BBQ grill, leading directly to the large, covered terrace. The main level also has an extravagant main living room with fireplace, dining room, tropical summer room with bar and curved glass roof. It also features three double guest en-suite bedrooms and an exceptionally large master suite with sitting area, dressing area and jacuzzi. All three en-suite bedrooms and master en-suite have access to private covered terraces. Upstairs: double guest en-suite bedroom, guest cloakroom, double guest toilet, games room, cinema room, gymnasium and a large conference room with an adjacent main office, which can also be used as a formal dining room to comfortably accommodate 14 guests. There is also a secretary office and a wine cellar with a spacious tasting area. Situated in Río Real, a prestigious golf location of luxyry villas located only 10 minutes' drive to Marbella town and the beach. Rosario, CN340, Km 188, Marbella,