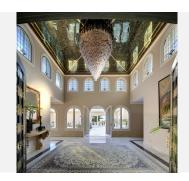

Extraordinary south-facing palatial mansion in Río Real Golf, with panoramic views to the mountains and the sea. The property was exclusively designed for a prominent member of a Royal Family property and consists of a main villa, a guest villa and pavilion all set on an amazing 8,100 m2 automatically illuminated and irrigated landscaped tropical garden with ornamental lake with cascade and two swimming pools. The main villa is distributed on two levels and comprises: impressive main hall on the first floor with double height ceiling and direct access to the large Arabesque/Andalusian inspired open central patio, featuring a marble fountain and BBQ grill, leading directly to the large, covered terrace. The main level also has an extravagant main living room with fireplace, dining room, tropical summer room with bar and curved glass roof. It also features three double guest en-suite bedrooms and an exceptionally large master suite with sitting area, dressing area and jacuzzi. All three en-suite bedrooms and master en-suite have access to private covered terraces. Upstairs: double guest en-suite bedroom, guest cloakroom, double guest toilet, games room, cinema room, gymnasium and a large conference room with an adjacent main office, which can also be used as a formal dining room to comfortably accommodate 14 guests. There is also a secretary office and a wine cellar with a spacious tasting area. Situated in Río Real, a prestigious golf location of luxyry villas located only 10 minutes' drive to Marbella town and the beach. Rosario, CN340, Km 188, Marbella,