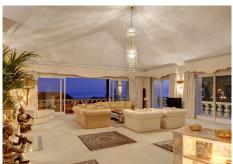

Extraordinary south-facing palatial mansion in Río Real Golf, with panoramic views to the mountains and the sea. The property was exclusively designed for a prominent member of a Royal Family property and consists of a main villa, a guest villa and pavilion all set on an amazing 8,100 m2 automatically illuminated and irrigated landscaped tropical garden with ornamental lake with cascade and two swimming pools. The main villa is distributed on two levels and comprises: impressive main hall on the first floor with double height ceiling and direct access to the large Arabesque/Andalusian inspired open central patio, featuring a marble fountain and BBQ grill, leading directly to the large, covered terrace. The main level also has an extravagant main living room with fireplace, dining room, tropical summer room with bar and curved glass roof. It also features three double guest en-suite bedrooms and an exceptionally large master suite with sitting area, dressing area and jacuzzi. All three en-suite bedrooms and master en-suite have access to private covered terraces. Upstairs: double guest en-suite bedroom, guest cloakroom, double guest toilet, games room, cinema room, gymnasium and a large conference room with an adjacent main office, which can also be used as a formal dining room to comfortably accommodate 14 guests. There is also a secretary office and a wine cellar with a spacious tasting area. Situated in Río Real, a prestigious golf location of luxyry villas located only 10 minutes' drive to Marbella town and the beach. Rosario, CN340, Km 188, Marbella,