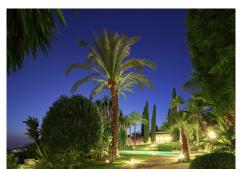

Extraordinary south-facing palatial mansion in Río Real Golf, with panoramic views to the mountains and the sea. The property was exclusively designed for a prominent member of a Royal Family property and consists of a main villa, a guest villa and pavilion all set on an amazing 8,100 m2 automatically illuminated and irrigated landscaped tropical garden with ornamental lake with cascade and two swimming pools. The main villa is distributed on two levels and comprises: impressive main hall on the first floor with double height ceiling and direct access to the large Arabesque/Andalusian inspired open central patio, featuring a marble fountain and BBQ grill, leading directly to the large, covered terrace. The main level also has an extravagant main living room with fireplace, dining room, tropical summer room with bar and curved glass roof. It also features three double guest en-suite bedrooms and an exceptionally large master suite with sitting area, dressing area and jacuzzi. All three en-suite bedrooms and master en-suite have access to private covered terraces. Upstairs: double guest en-suite bedroom, guest cloakroom, double guest toilet, games room, cinema room, gymnasium and a large conference room with an adjacent main office, which can also be used as a formal dining room to comfortably accommodate 14 guests. There is also a secretary office and a wine cellar with a spacious tasting area. Situated in Río Real, a prestigious golf location of luxyry villas located only 10 minutes' drive to Marbella town and the beach. Rosario, CN340, Km 188, Marbella,