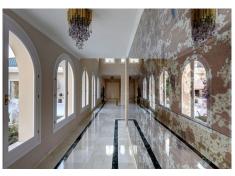

Extraordinary south-facing palatial mansion in Río Real Golf, with panoramic views to the mountains and the sea. The property was exclusively designed for a prominent member of a Royal Family property and consists of a main villa, a guest villa and pavilion all set on an amazing 8,100 m2 automatically illuminated and irrigated landscaped tropical garden with ornamental lake with cascade and two swimming pools. The main villa is distributed on two levels and comprises: impressive main hall on the first floor with double height ceiling and direct access to the large Arabesque/Andalusian inspired open central patio, featuring a marble fountain and BBQ grill, leading directly to the large, covered terrace. The main level also has an extravagant main living room with fireplace, dining room, tropical summer room with bar and curved glass roof. It also features three double guest en-suite bedrooms and an exceptionally large master suite with sitting area, dressing area and jacuzzi. All three en-suite bedrooms and master en-suite have access to private covered terraces. Upstairs: double guest en-suite bedroom, guest cloakroom, double guest toilet, games room, cinema room, gymnasium and a large conference room with an adjacent main office, which can also be used as a formal dining room to comfortably accommodate 14 guests. There is also a secretary office and a wine cellar with a spacious tasting area. Situated in Río Real, a prestigious golf location of luxyry villas located only 10 minutes' drive to Marbella town and the beach. Rosario, CN340, Km 188, Marbella,