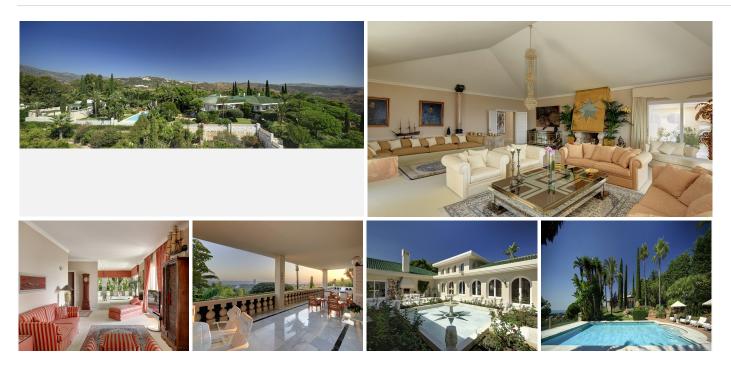

## HOUSE 10 BEDROOMS 8.5 BATHROOMS IN RIO REAL

Rio Real

REF# BEMR4300657 €9,800,000

| BEDS | BATHS | BUILT   | PLOT    | TERRACE |
|------|-------|---------|---------|---------|
| 10   | 8.5   | 2650 m² | 8100 m² | 700 m²  |

Extraordinary south-facing palatial mansion in Río Real Golf, with panoramic views to the mountains and the sea. The property was exclusively designed for a prominent member of a Royal Family property and consists of a main villa, a guest villa and pavilion all set on an amazing 8,100 m2 automatically illuminated and irrigated landscaped tropical garden with ornamental lake with cascade and two swimming pools. The main villa is distributed on two levels and comprises: impressive main hall on the first floor with double height ceiling and direct access to the large Arabesque/Andalusian inspired open central patio, featuring a marble fountain and BBQ grill, leading directly to the large, covered terrace. The main level also has an extravagant main living room with fireplace, dining room, tropical summer room with bar and curved glass roof. It also features three double guest en-suite bedrooms and an exceptionally large master suite with sitting area, dressing area and jacuzzi. All three en-suite bedrooms and master en-suite have access to private covered terraces. Upstairs: double guest en-suite bedroom, guest cloakroom, double guest toilet, games room, cinema room, gymnasium and a large conference room with an adjacent main office, which can also be used as a formal dining room to comfortably accommodate 14 guests. There is also a secretary office and a wine cellar with a spacious tasting area. Situated in Río Real, a prestigious golf location of luxyry villas located only 10 minutes' drive to Marbella town and the beach. Rosario, CN340, Km 188, Marbella,