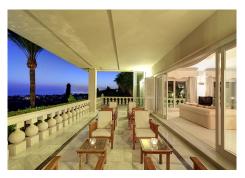

Extraordinary south-facing palatial mansion in Río Real Golf, with panoramic views to the mountains and the sea. The property was exclusively designed for a prominent member of a Royal Family property and consists of a main villa, a guest villa and pavilion all set on an amazing 8,100 m2 automatically illuminated and irrigated landscaped tropical garden with ornamental lake with cascade and two swimming pools. The main villa is distributed on two levels and comprises: impressive main hall on the first floor with double height ceiling and direct access to the large Arabesque/Andalusian inspired open central patio, featuring a marble fountain and BBQ grill, leading directly to the large, covered terrace. The main level also has an extravagant main living room with fireplace, dining room, tropical summer room with bar and curved glass roof. It also features three double guest en-suite bedrooms and an exceptionally large master suite with sitting area, dressing area and jacuzzi. All three en-suite bedrooms and master en-suite have access to private covered terraces. Upstairs: double guest en-suite bedroom, guest cloakroom, double guest toilet, games room, cinema room, gymnasium and a large conference room with an adjacent main office, which can also be used as a formal dining room to comfortably accommodate 14 guests. There is also a secretary office and a wine cellar with a spacious tasting area. Situated in Río Real, a prestigious golf location of luxyry villas located only 10 minutes' drive to Marbella town and the beach. Rosario, CN340, Km 188, Marbella,