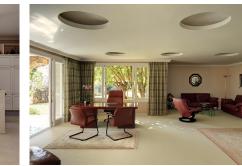

Extraordinary south-facing palatial mansion in Río Real Golf, with panoramic views to the mountains and the sea. The property was exclusively designed for a prominent member of a Royal Family property and consists of a main villa, a guest villa and pavilion all set on an amazing 8,100 m2 automatically illuminated and irrigated landscaped tropical garden with ornamental lake with cascade and two swimming pools. The main villa is distributed on two levels and comprises: impressive main hall on the first floor with double height ceiling and direct access to the large Arabesque/Andalusian inspired open central patio, featuring a marble fountain and BBQ grill, leading directly to the large, covered terrace. The main level also has an extravagant main living room with fireplace, dining room, tropical summer room with bar and curved glass roof. It also features three double guest en-suite bedrooms and an exceptionally large master suite with sitting area, dressing area and jacuzzi. All three en-suite bedrooms and master en-suite have access to private covered terraces. Upstairs: double guest en-suite bedroom, guest cloakroom, double guest toilet, games room, cinema room, gymnasium and a large conference room with an adjacent main office, which can also be used as a formal dining room to comfortably accommodate 14 guests. There is also a secretary office and a wine cellar with a spacious tasting area. Situated in Río Real, a prestigious golf location of luxyry villas located only 10 minutes' drive to Marbella town and the beach. Rosario, CN340, Km 188, Marbella,