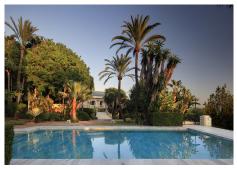

Extraordinary south-facing palatial mansion in Río Real Golf, with panoramic views to the mountains and the sea. The property was exclusively designed for a prominent member of a Royal Family property and consists of a main villa, a guest villa and pavilion all set on an amazing 8,100 m2 automatically illuminated and irrigated landscaped tropical garden with ornamental lake with cascade and two swimming pools. The main villa is distributed on two levels and comprises: impressive main hall on the first floor with double height ceiling and direct access to the large Arabesque/Andalusian inspired open central patio, featuring a marble fountain and BBQ grill, leading directly to the large, covered terrace. The main level also has an extravagant main living room with fireplace, dining room, tropical summer room with bar and curved glass roof. It also features three double guest en-suite bedrooms and an exceptionally large master suite with sitting area, dressing area and jacuzzi. All three en-suite bedrooms and master en-suite have access to private covered terraces. Upstairs: double guest en-suite bedroom, guest cloakroom, double guest toilet, games room, cinema room, gymnasium and a large conference room with an adjacent main office, which can also be used as a formal dining room to comfortably accommodate 14 guests. There is also a secretary office and a wine cellar with a spacious tasting area. Situated in Río Real, a prestigious golf location of luxyry villas located only 10 minutes' drive to Marbella town and the beach. Rosario, CN340, Km 188, Marbella,