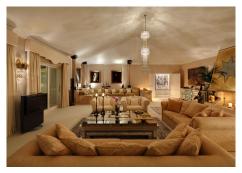

Extraordinary south-facing palatial mansion in Río Real Golf, with panoramic views to the mountains and the sea. The property was exclusively designed for a prominent member of a Royal Family property and consists of a main villa, a guest villa and pavilion all set on an amazing 8,100 m2 automatically illuminated and irrigated landscaped tropical garden with ornamental lake with cascade and two swimming pools. The main villa is distributed on two levels and comprises: impressive main hall on the first floor with double height ceiling and direct access to the large Arabesque/Andalusian inspired open central patio, featuring a marble fountain and BBQ grill, leading directly to the large, covered terrace. The main level also has an extravagant main living room with fireplace, dining room, tropical summer room with bar and curved glass roof. It also features three double guest en-suite bedrooms and an exceptionally large master suite with sitting area, dressing area and jacuzzi. All three en-suite bedrooms and master en-suite have access to private covered terraces. Upstairs: double guest en-suite bedroom, guest cloakroom, double guest toilet, games room, cinema room, gymnasium and a large conference room with an adjacent main office, which can also be used as a formal dining room to comfortably accommodate 14 guests. There is also a secretary office and a wine cellar with a spacious tasting area. Situated in Río Real, a prestigious golf location of luxyry villas located only 10 minutes' drive to Marbella town and the beach. Rosario, CN340, Km 188, Marbella,