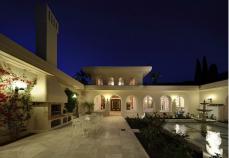

Extraordinary south-facing palatial mansion in Río Real Golf, with panoramic views to the mountains and the sea. The property was exclusively designed for a prominent member of a Royal Family property and consists of a main villa, a guest villa and pavilion all set on an amazing 8,100 m2 automatically illuminated and irrigated landscaped tropical garden with ornamental lake with cascade and two swimming pools. The main villa is distributed on two levels and comprises: impressive main hall on the first floor with double height ceiling and direct access to the large Arabesque/Andalusian inspired open central patio, featuring a marble fountain and BBQ grill, leading directly to the large, covered terrace. The main level also has an extravagant main living room with fireplace, dining room, tropical summer room with bar and curved glass roof. It also features three double guest en-suite bedrooms and an exceptionally large master suite with sitting area, dressing area and jacuzzi. All three en-suite bedrooms and master en-suite have access to private covered terraces. Upstairs: double guest en-suite bedroom, guest cloakroom, double guest toilet, games room, cinema room, gymnasium and a large conference room with an adjacent main office, which can also be used as a formal dining room to comfortably accommodate 14 guests. There is also a secretary office and a wine cellar with a spacious tasting area. Situated in Río Real, a prestigious golf location of luxyry villas located only 10 minutes' drive to Marbella town and the beach. Rosario, CN340, Km 188, Marbella,