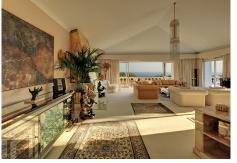

Extraordinary south-facing palatial mansion in Río Real Golf, with panoramic views to the mountains and the sea. The property was exclusively designed for a prominent member of a Royal Family property and consists of a main villa, a guest villa and pavilion all set on an amazing 8,100 m2 automatically illuminated and irrigated landscaped tropical garden with ornamental lake with cascade and two swimming pools. The main villa is distributed on two levels and comprises: impressive main hall on the first floor with double height ceiling and direct access to the large Arabesque/Andalusian inspired open central patio, featuring a marble fountain and BBQ grill, leading directly to the large, covered terrace. The main level also has an extravagant main living room with fireplace, dining room, tropical summer room with bar and curved glass roof. It also features three double guest en-suite bedrooms and an exceptionally large master suite with sitting area, dressing area and jacuzzi. All three en-suite bedrooms and master en-suite have access to private covered terraces. Upstairs: double guest en-suite bedroom, guest cloakroom, double guest toilet, games room, cinema room, gymnasium and a large conference room with an adjacent main office, which can also be used as a formal dining room to comfortably accommodate 14 guests. There is also a secretary office and a wine cellar with a spacious tasting area. Situated in Río Real, a prestigious golf location of luxyry villas located only 10 minutes' drive to Marbella town and the beach. Rosario, CN340, Km 188, Marbella,