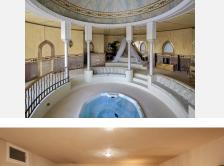

Extraordinary south-facing palatial mansion in Río Real Golf, with panoramic views to the mountains and the sea. The property was exclusively designed for a prominent member of a Royal Family property and consists of a main villa, a guest villa and pavilion all set on an amazing 8,100 m2 automatically illuminated and irrigated landscaped tropical garden with ornamental lake with cascade and two swimming pools. The main villa is distributed on two levels and comprises: impressive main hall on the first floor with double height ceiling and direct access to the large Arabesque/Andalusian inspired open central patio, featuring a marble fountain and BBQ grill, leading directly to the large, covered terrace. The main level also has an extravagant main living room with fireplace, dining room, tropical summer room with bar and curved glass roof. It also features three double guest en-suite bedrooms and an exceptionally large master suite with sitting area, dressing area and jacuzzi. All three en-suite bedrooms and master en-suite have access to private covered terraces. Upstairs: double guest en-suite bedroom, guest cloakroom, double guest toilet, games room, cinema room, gymnasium and a large conference room with an adjacent main office, which can also be used as a formal dining room to comfortably accommodate 14 guests. There is also a secretary office and a wine cellar with a spacious tasting area. Situated in Río Real, a prestigious golf location of luxyry villas located only 10 minutes' drive to Marbella town and the beach. Rosario, CN340, Km 188, Marbella,