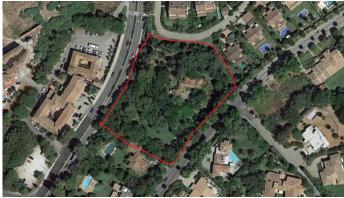

## PLOT BEDROOMS BATHROOMS IN SOTOGRANDE

Sotogrande

REF# BEMR4300753 €1,650,000

BEDS BATHS BUILT PLOT  $m^2$  3891  $m^2$ 

Huge flat plot of almost 3,900 m2 situated in a private and prestigious residential area surrounded by luxury villas next to the Real Club de Golf of Sotogrande. Its building volume is 30%.

The previous house has already been demolished and the plot is ready to start building.