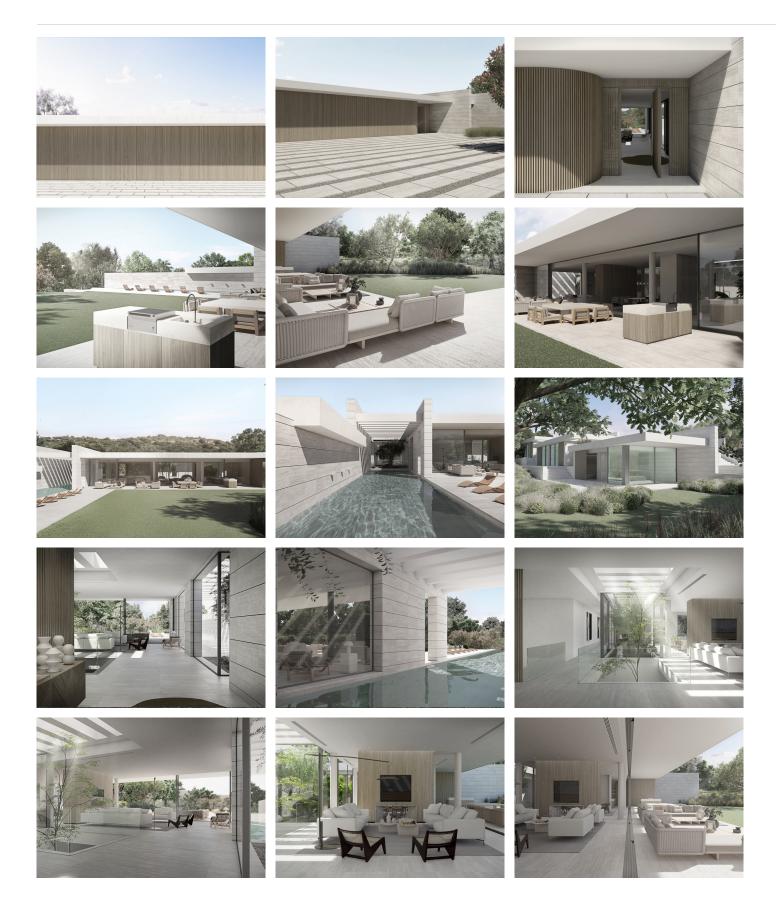

The plot already has a project to build a villa designed by the ARK architectural studi and the relevant licenses, as well as the ICIO (the Spanish Tax on Building Works, Installations and other Constructions) already paid on the project.

The project envisages a state-of-the-art villa on one level plus basement, with 5 en-suite bedrooms, guest toilet, office, garage for 3 cars and much more. The project description report is available on request.