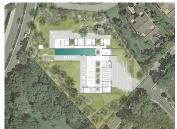

The plot already has a project to build a villa designed by the ARK architectural studi and the relevant licenses, as well as the ICIO (the Spanish Tax on Building Works, Installations and other Constructions) already paid on the project.

The project envisages a state-of-the-art villa on one level plus basement, with 5 en-suite bedrooms, guest toilet, office, garage for 3 cars and much more. The project description report is available on request.