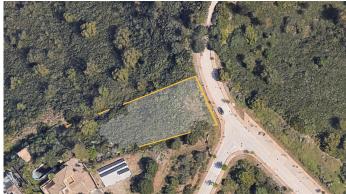

## PLOT BEDROOMS BATHROOMS IN ELVIRIA

Elviria

REF# BEMR4300957 €591,920

BEDS BATHS BUILT PLOT

m² 2114 m²

Buildable plot of 2114 m2 (634 m2 of building area) located in one of the most exclusive areas of Elviria. Building volume: 0,30 m2 ceiling/m2 floor area

In terms of city planning, the plot is included in the sector of developable land in execution URP-VB-2.1 (SUO-E) with an approved development plan, compensation action system for single-family residential exempt use UE-4.3.