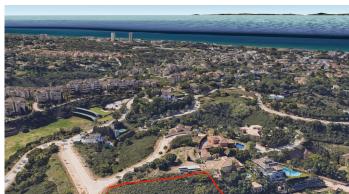

## PLOT BEDROOMS BATHROOMS IN ELVIRIA

Elviria

REF# BEMR4300957 €591,920

BEDS BATHS BUILT PLOT

m² 2114 m²

Buildable plot of 2114 m2 (634 m2 of building area) located in one of the most exclusive areas of Elviria. Building volume: 0,30 m2 ceiling/m2 floor area

An excellent investment opportunity in a highly popular, peaceful, and safe residential area, mainly composed of luxury villas and apartments with sea and mountain views, surrounded by beautiful gardens and golf courses. The most beautiful beaches on the Costa del Sol, such as Nikki Beach and Elviria Beach, are within easy reach.