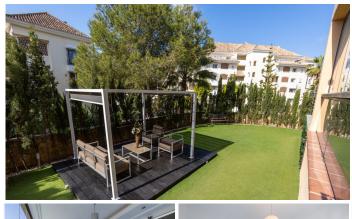

Magnificent ground floor apartment with a large 150 m2 garden, ideal for enjoying the Mediterranean climate. Its south-facing orientation allows the property to be very bright throughout the day, creating a warm and welcoming atmosphere.

The property has three bedrooms and a spacious living room, making it an ideal choice for families or groups of friends. The 150 m2 garden offers multiple possibilities to enjoy the outdoors, whether sunbathing or sharing meals and dinners in the open air.