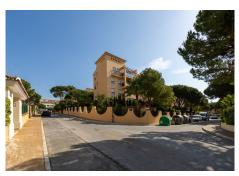

## GROUND FLOOR APARTMENT 3 BEDROOMS 2 BATHROOMS IN ELVIRIA

Elviria

REF# BEMR4301161 €590,000

| BEDS | BATHS | BUILT  | PLOT   | TERRACE |
|------|-------|--------|--------|---------|
| 3    | 2     | 114 m² | 150 m² | 14 m²   |

Magnificent ground floor apartment with a large 150 m2 garden, ideal for enjoying the Mediterranean climate. Its south-facing orientation allows the property to be very bright throughout the day, creating a warm and welcoming atmosphere.

Located in the beach area of Elviria, just a few meters from one of the best beaches on the coast, this apartment is perfect for a family vacation. In addition, its proximity to a supermarket and several beach bars makes it a very convenient option.